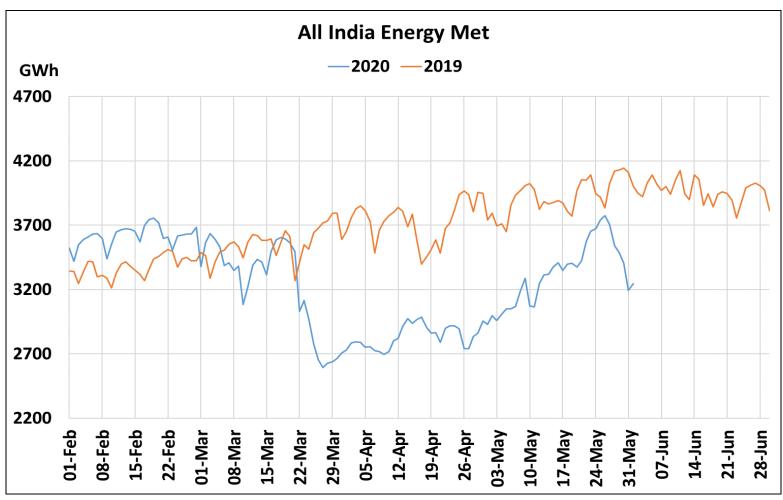

## All-India Maximum Demand and Energy Met during Management of COVID -19 in comparison to 2019

22 March 2020: Janta Curfew 25 March – 14 April 2020: All-India containment measures vide MHA order no. 40-3/2020-DM-I(A) 5 April 2020: Lighting switch off event at 21:00 hrs for 9 minutes 14 April – 31 May 2020: Extension of all-India containment measures