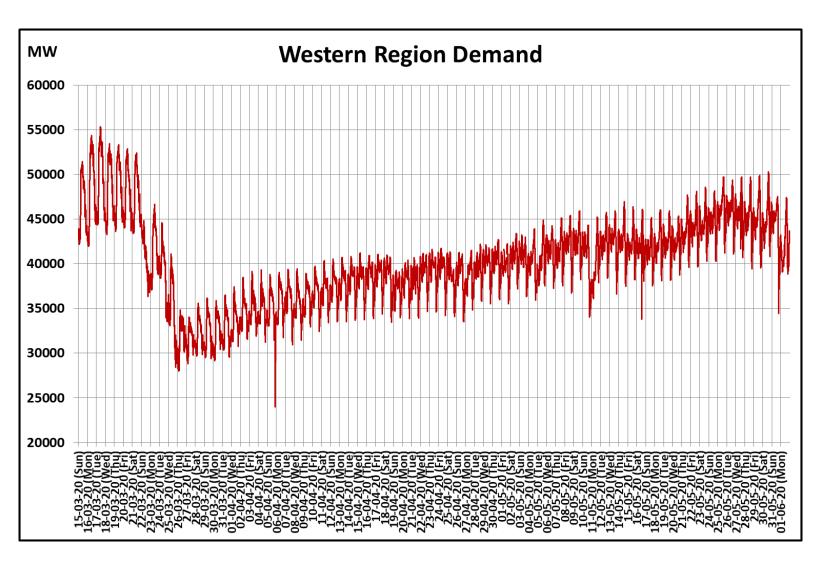

## All-India and Region-wise Continuous Demand Patterns during Management of COVID -19

22 March 2020: Janta Curfew 25 March – 14 April 2020: All-India containment measures vide MHA order no. 40-3/2020-DM-I(A) 5 April 2020: Lighting switch off event at 21:00 hrs for 9 minutes 14 April – 3 May 2020: Extension of all-India containment measures posoco.in/covid-19

22 March 2020: Janta Curfew 25 March – 14 April 2020: All-India containment measures vide MHA order no. 40-3/2020-DM-I(A) 5 April 2020: Lighting switch off event at 21:00 hrs for 9 minutes 14 April – 3 May 2020: Extension of all-India containment measures posoco.in/covid-19