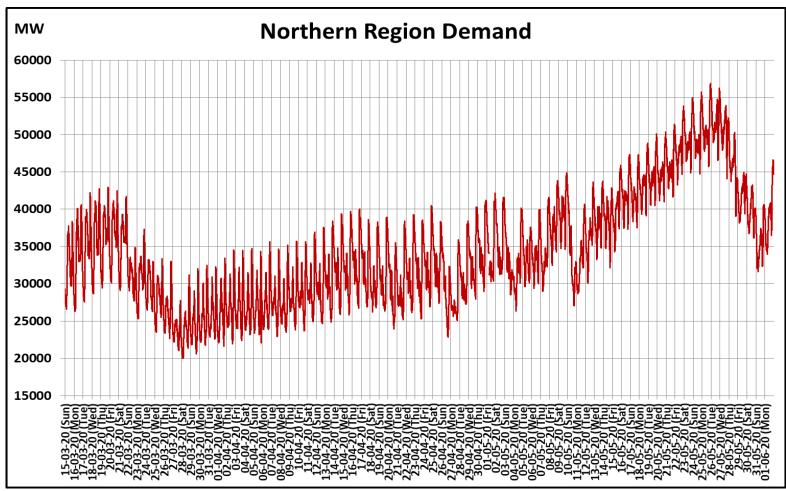

## All-India and Region-wise Continuous Demand Patterns during Management of COVID -19

22 March 2020: Janta Curfew 25 March – 14 April 2020: All-India containment measures vide MHA order no. 40-3/2020-DM-I(A) 5 April 2020: Lighting switch off event at 21:00 hrs for 9 minutes 14 April – 3 May 2020: Extension of all-India containment measures posoco.in/covid-19

22 March 2020: Janta Curfew 25 March – 14 April 2020: All-India containment measures vide MHA order no. 40-3/2020-DM-I(A) 5 April 2020: Lighting switch off event at 21:00 hrs for 9 minutes 14 April – 3 May 2020: Extension of all-India containment measures posoco.in/covid-19