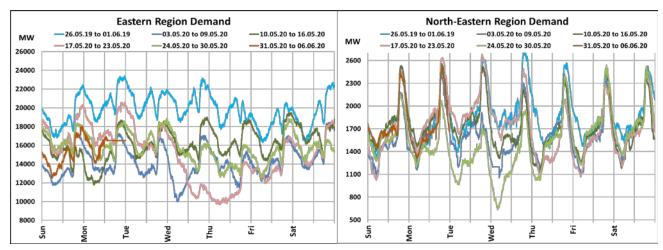

## All-India and Region-wise Weekly Demand Patterns during Management of COVID -19

|           | Energy Consumption (GWh) |                   |                    |                   |                         |           |
|-----------|--------------------------|-------------------|--------------------|-------------------|-------------------------|-----------|
| Date      | Northern<br>Region       | Western<br>Region | Southern<br>Region | Eastern<br>Region | North-Eastern<br>Region | All India |
| 26-May-20 | 1250                     | 1133              | 962                | 401               | 29                      | 3775      |
| 27-May-20 | 1226                     | 1129              | 969                | 351               | 30                      | 3706      |
| 28-May-20 | 1101                     | 1121              | 957                | 323               | 39                      | 3541      |
| 29-May-20 | 1026                     | 1115              | 945                | 361               | 41                      | 3487      |
| 30-May-20 | 956                      | 1111              | 919                | 375               | 43                      | 3403      |
| 31-May-20 | 859                      | 1080              | 858                | 354               | 43                      | 3193      |
| 01-Jun-20 | 945                      | 1026              | 861                | 374               | 42                      | 3246      |

22 March 2020: Janta Curfew

25 March – 14 April 2020: All-India containment measures vide MHA order no. 40-3/2020-DM-I(A) 5 April 2020: Lighting switch off event at 21:00 hrs for 9 minutes

14 April – 31 May 2020: Extension of all-India containment measures