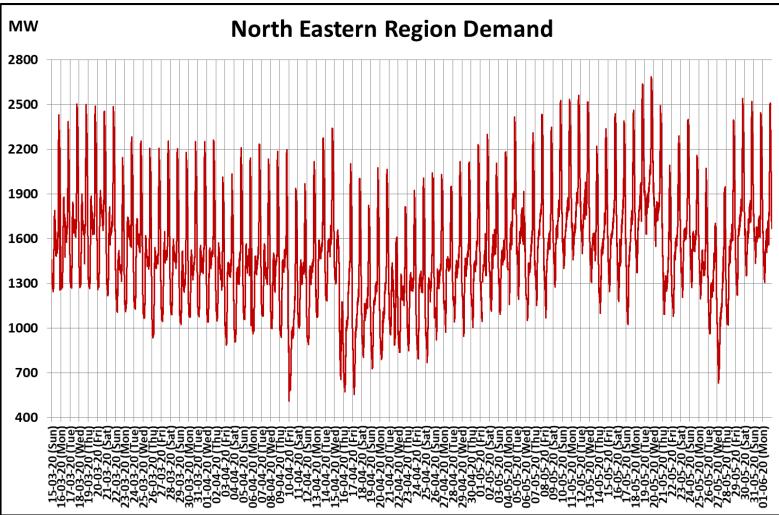

## All-India and Region-wise Continuous Demand Patterns during Management of COVID -19

22 March 2020: Janta Curfew 25 March – 14 April 2020: All-India containment measures vide MHA order no. 40-3/2020-DM-I(A) 5 April 2020: Lighting switch off event at 21:00 hrs for 9 minutes 14 April – 3 May 2020: Extension of all-India containment measures posoco.in/covid-19

22 March 2020: Janta Curfew 25 March – 14 April 2020: All-India containment measures vide MHA order no. 40-3/2020-DM-I(A) 5 April 2020: Lighting switch off event at 21:00 hrs for 9 minutes 14 April – 3 May 2020: Extension of all-India containment measures posoco.in/covid-19