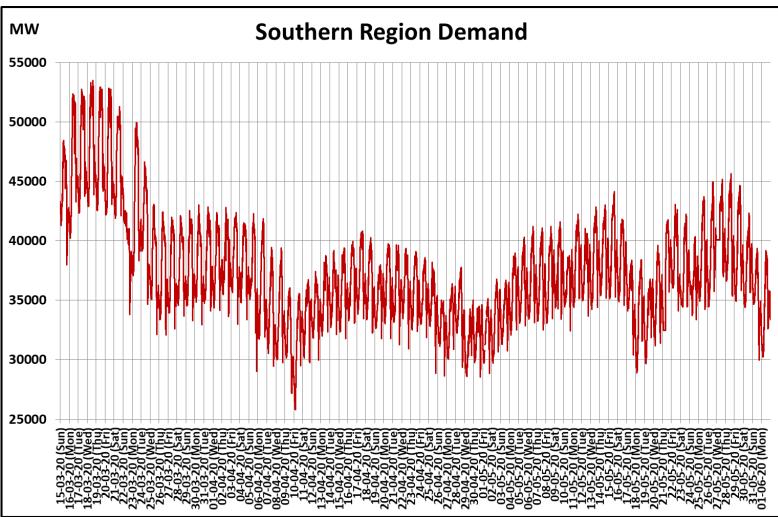

## All-India and Region-wise Continuous Demand Patterns during Management of COVID -19

22 March 2020: Janta Curfew 25 March – 14 April 2020: All-India containment measures vide MHA order no. 40-3/2020-DM-I(A) 5 April 2020: Lighting switch off event at 21:00 hrs for 9 minutes 14 April – 3 May 2020: Extension of all-India containment measures posoco.in/covid-19

22 March 2020: Janta Curfew 25 March – 14 April 2020: All-India containment measures vide MHA order no. 40-3/2020-DM-I(A) 5 April 2020: Lighting switch off event at 21:00 hrs for 9 minutes 14 April – 3 May 2020: Extension of all-India containment measures posoco.in/covid-19