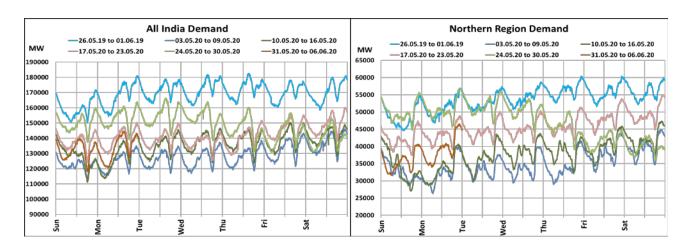

## All-India and Region-wise Weekly Demand Patterns during Management of COVID -19

|           | Energy Consumption (GWh) |                   |                    |                   |                         |           |
|-----------|--------------------------|-------------------|--------------------|-------------------|-------------------------|-----------|
| Date      | Northern<br>Region       | Western<br>Region | Southern<br>Region | Eastern<br>Region | North-Eastern<br>Region | All India |
| 26-May-20 | 1250                     | 1133              | 962                | 401               | 29                      | 3775      |
| 27-May-20 | 1226                     | 1129              | 969                | 351               | 30                      | 3706      |
| 28-May-20 | 1101                     | 1121              | 957                | 323               | 39                      | 3541      |
| 29-May-20 | 1026                     | 1115              | 945                | 361               | 41                      | 3487      |
| 30-May-20 | 956                      | 1111              | 919                | 375               | 43                      | 3403      |
| 31-May-20 | 859                      | 1080              | 858                | 354               | 43                      | 3193      |
| 01-Jun-20 | 945                      | 1026              | 861                | 374               | 42                      | 3246      |

22 March 2020: Janta Curfew

25 March – 14 April 2020: All-India containment measures vide MHA order no. 40-3/2020-DM-I(A) 5 April 2020: Lighting switch off event at 21:00 hrs for 9 minutes

14 April – 31 May 2020: Extension of all-India containment measures