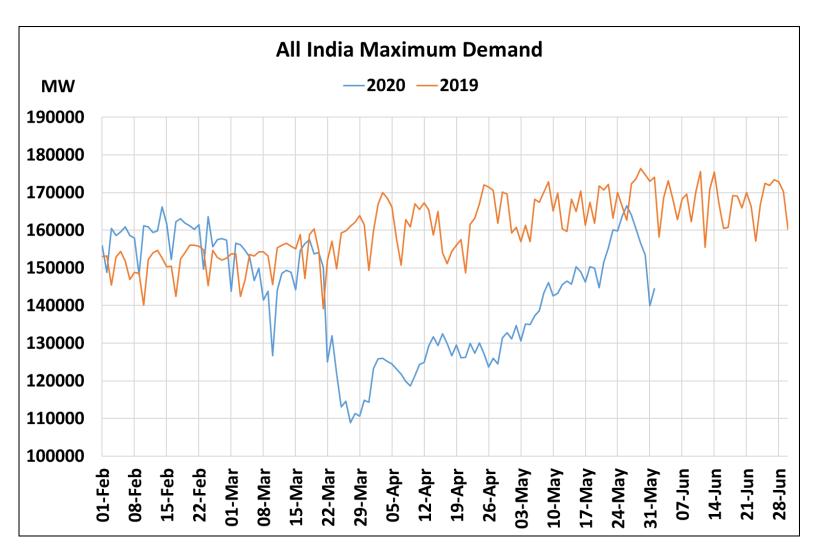

## All-India Maximum Demand and Energy Met during Management of COVID -19 in comparison to 2019

22 March 2020: Janta Curfew 25 March – 14 April 2020: All-India containment measures vide MHA order no. 40-3/2020-DM-I(A) 5 April 2020: Lighting switch off event at 21:00 hrs for 9 minutes 14 April – 31 May 2020: Extension of all-India containment measures