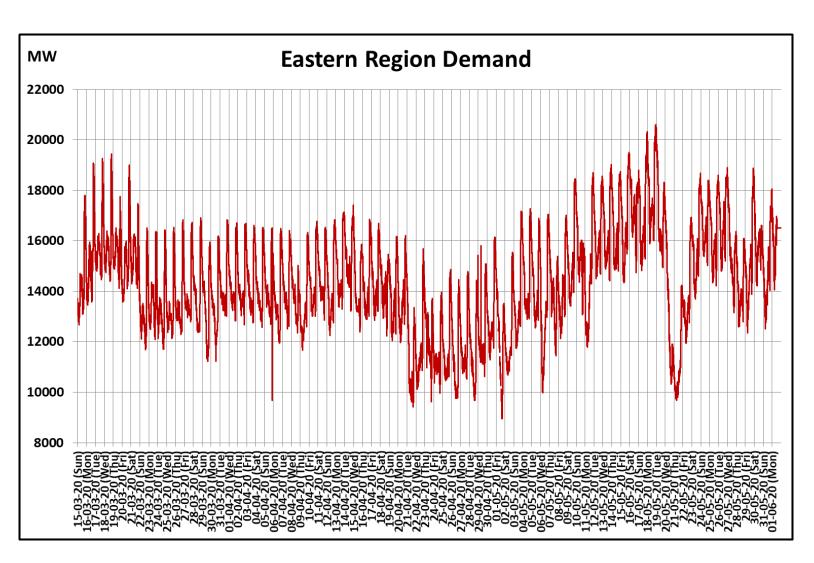

## All-India and Region-wise Continuous Demand Patterns during Management of COVID -19

22 March 2020: Janta Curfew 25 March – 14 April 2020: All-India containment measures vide MHA order no. 40-3/2020-DM-I(A) 5 April 2020: Lighting switch off event at 21:00 hrs for 9 minutes 14 April – 3 May 2020: Extension of all-India containment measures posoco.in/covid-19

22 March 2020: Janta Curfew 25 March – 14 April 2020: All-India containment measures vide MHA order no. 40-3/2020-DM-I(A) 5 April 2020: Lighting switch off event at 21:00 hrs for 9 minutes 14 April – 3 May 2020: Extension of all-India containment measures posoco.in/covid-19