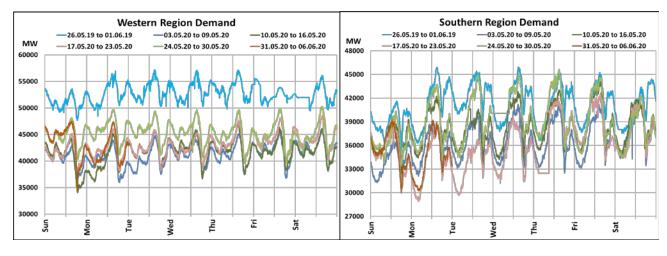

## All-India and Region-wise Weekly Demand Patterns during Management of COVID -19

|           | Energy Consumption (GWh) |                   |                    |                   |                         |           |
|-----------|--------------------------|-------------------|--------------------|-------------------|-------------------------|-----------|
| Date      | Northern<br>Region       | Western<br>Region | Southern<br>Region | Eastern<br>Region | North-Eastern<br>Region | All India |
| 26-May-20 | 1250                     | 1133              | 962                | 401               | 29                      | 3775      |
| 27-May-20 | 1226                     | 1129              | 969                | 351               | 30                      | 3706      |
| 28-May-20 | 1101                     | 1121              | 957                | 323               | 39                      | 3541      |
| 29-May-20 | 1026                     | 1115              | 945                | 361               | 41                      | 3487      |
| 30-May-20 | 956                      | 1111              | 919                | 375               | 43                      | 3403      |
| 31-May-20 | 859                      | 1080              | 858                | 354               | 43                      | 3193      |
| 01-Jun-20 | 945                      | 1026              | 861                | 374               | 42                      | 3246      |

22 March 2020: Janta Curfew

25 March – 14 April 2020: All-India containment measures vide MHA order no. 40-3/2020-DM-I(A) 5 April 2020: Lighting switch off event at 21:00 hrs for 9 minutes

14 April – 31 May 2020: Extension of all-India containment measures