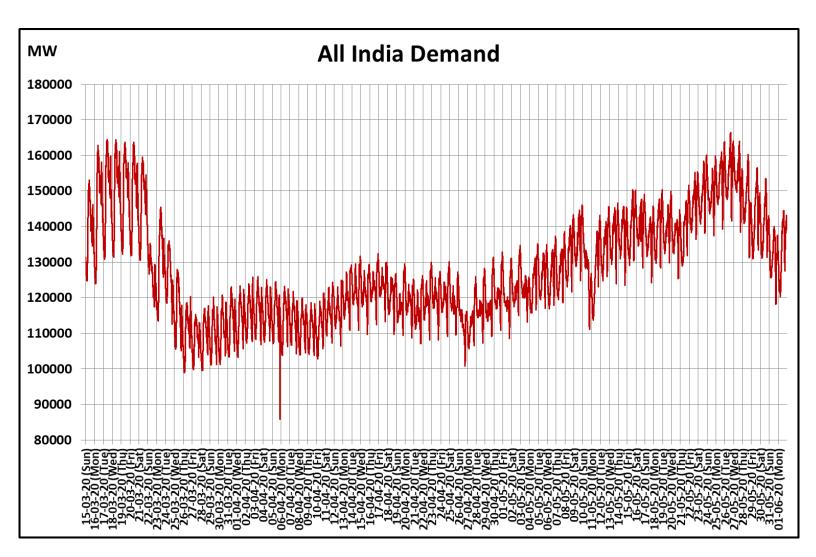

## All-India and Region-wise Continuous Demand Patterns during Management of COVID -19

22 March 2020: Janta Curfew 25 March – 14 April 2020: All-India containment measures vide MHA order no. 40-3/2020-DM-I(A) 5 April 2020: Lighting switch off event at 21:00 hrs for 9 minutes 14 April – 3 May 2020: Extension of all-India containment measures posoco.in/covid-19

22 March 2020: Janta Curfew 25 March – 14 April 2020: All-India containment measures vide MHA order no. 40-3/2020-DM-I(A) 5 April 2020: Lighting switch off event at 21:00 hrs for 9 minutes 14 April – 3 May 2020: Extension of all-India containment measures posoco.in/covid-19