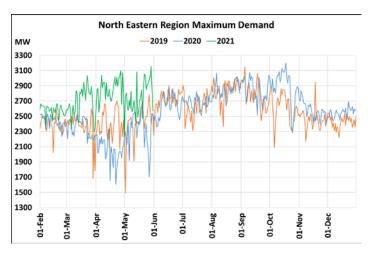

### 01<sup>st</sup> June 2021 Maximum Demand during Management of COVID -19 in comparison to 2019

22 March 2020: Janta Curfew, 25 March – 14 April 2020: All-India containment measures ,5 April 2020: Lighting switch off event at 21:00 hrs for 9 minutes, 14 April – 31 May 2020: Extension of all-India containment measures

2021: Local lock down and containment zone in different part of the country, Cyclone Tauktae from 14<sup>th</sup> May to 19<sup>th</sup> May 2021.

#### posoco.in/covid-19