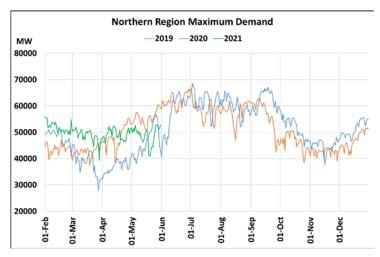

### 01<sup>st</sup> June 2021 Maximum Demand during Management of COVID -19 in comparison to 2019

22 March 2020: Janta Curfew, 25 March – 14 April 2020: All-India containment measures ,5 April 2020: Lighting switch off event at 21:00 hrs for 9 minutes, 14 April – 31 May 2020: Extension of all-India containment measures

2021: Local lock down and containment zone in different part of the country, Cyclone Tauktae from 14<sup>th</sup> May to 19<sup>th</sup> May 2021.

#### posoco.in/covid-19