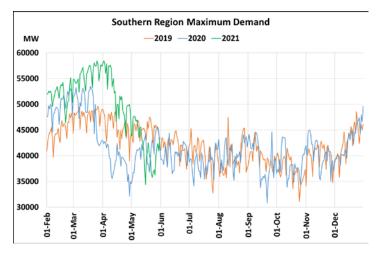

### 01<sup>st</sup> June 2021 Maximum Demand during Management of COVID -19 in comparison to 2019

22 March 2020: Janta Curfew, 25 March – 14 April 2020: All-India containment measures ,5 April 2020: Lighting switch off event at 21:00 hrs for 9 minutes, 14 April – 31 May 2020: Extension of all-India containment measures

2021: Local lock down and containment zone in different part of the country, Cyclone Tauktae from 14<sup>th</sup> May to 19<sup>th</sup> May 2021.

#### posoco.in/covid-19