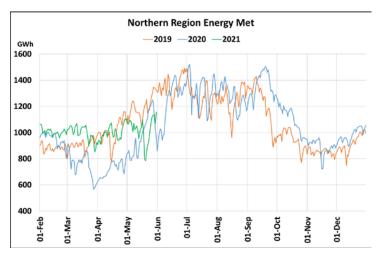

# **Energy Met during Management of COVID -19 in comparison to 2019**

22 March 2020: Janta Curfew, 25 March – 14 April 2020: All-India containment measures ,5 April 2020: Lighting switch off event at 21:00 hrs for 9 minutes, 14 April – 31 May 2020: Extension of all-India containment measures

2021: Local lock down and containment zone in different part of the country, Cyclone Tauktae from 14<sup>th</sup> May to 19<sup>th</sup> May 2021.