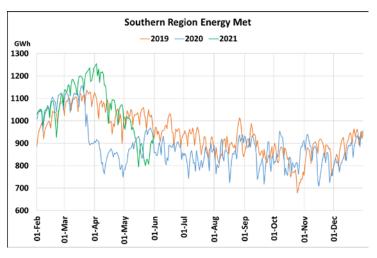

# **Energy Met during Management of COVID -19 in comparison to 2019**

22 March 2020: Janta Curfew, 25 March – 14 April 2020: All-India containment measures ,5 April 2020: Lighting switch off event at 21:00 hrs for 9 minutes, 14 April – 31 May 2020: Extension of all-India containment measures

2021: Local lock down and containment zone in different part of the country, Cyclone Tauktae from 14<sup>th</sup> May to 19<sup>th</sup> May 2021.