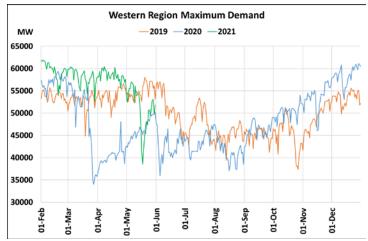

### 01<sup>st</sup> June 2021 Maximum Demand during Management of COVID -19 in comparison to 2019

22 March 2020: Janta Curfew, 25 March – 14 April 2020: All-India containment measures ,5 April 2020: Lighting switch off event at 21:00 hrs for 9 minutes, 14 April – 31 May 2020: Extension of all-India containment measures

2021: Local lock down and containment zone in different part of the country, Cyclone Tauktae from 14<sup>th</sup> May to 19<sup>th</sup> May 2021.