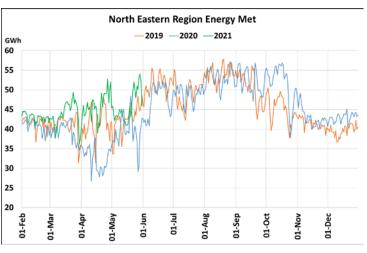

# **Energy Met during Management of COVID -19 in comparison to 2019**

22 March 2020: Janta Curfew, 25 March – 14 April 2020: All-India containment measures ,5 April 2020: Lighting switch off event at 21:00 hrs for 9 minutes, 14 April – 31 May 2020: Extension of all-India containment measures

2021: Local lock down and containment zone in different part of the country, Cyclone Tauktae from 14<sup>th</sup> May to 19<sup>th</sup> May 2021.