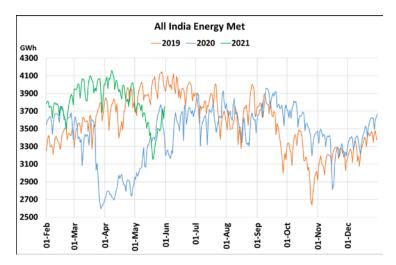

# **Energy Met during Management of COVID -19 in comparison to 2019**

22 March 2020: Janta Curfew, 25 March – 14 April 2020: All-India containment measures ,5 April 2020: Lighting switch off event at 21:00 hrs for 9 minutes, 14 April – 31 May 2020: Extension of all-India containment measures

2021: Local lock down and containment zone in different part of the country, Cyclone Tauktae from 14<sup>th</sup> May to 19<sup>th</sup> May 2021.