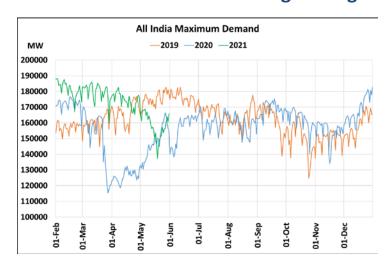

### 01<sup>st</sup> June 2021 Maximum Demand during Management of COVID -19 in comparison to 2019

22 March 2020: Janta Curfew, 25 March – 14 April 2020: All-India containment measures ,5 April 2020: Lighting switch off event at 21:00 hrs for 9 minutes, 14 April – 31 May 2020: Extension of all-India containment measures

2021: Local lock down and containment zone in different part of the country, Cyclone Tauktae from 14<sup>th</sup> May to 19<sup>th</sup> May 2021.