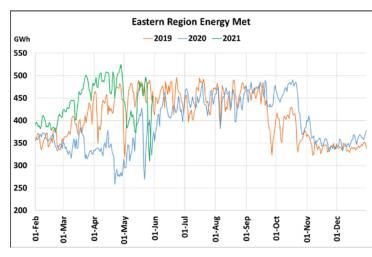

# **Energy Met during Management of COVID -19 in comparison to 2019**

22 March 2020: Janta Curfew, 25 March – 14 April 2020: All-India containment measures ,5 April 2020: Lighting switch off event at 21:00 hrs for 9 minutes, 14 April – 31 May 2020: Extension of all-India containment measures

2021: Local lock down and containment zone in different part of the country, Cyclone Tauktae from 14<sup>th</sup> May to 19<sup>th</sup> May 2021.