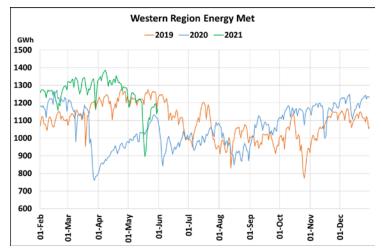

# **Energy Met during Management of COVID -19 in comparison to 2019**

22 March 2020: Janta Curfew, 25 March – 14 April 2020: All-India containment measures ,5 April 2020: Lighting switch off event at 21:00 hrs for 9 minutes, 14 April – 31 May 2020: Extension of all-India containment measures

2021: Local lock down and containment zone in different part of the country, Cyclone Tauktae from 14<sup>th</sup> May to 19<sup>th</sup> May 2021.