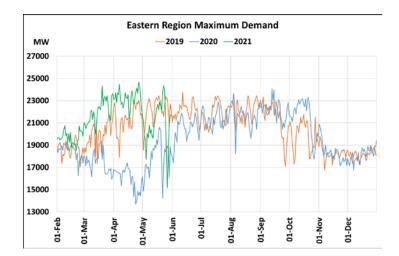

### 01<sup>st</sup> June 2021 Maximum Demand during Management of COVID -19 in comparison to 2019

22 March 2020: Janta Curfew, 25 March – 14 April 2020: All-India containment measures ,5 April 2020: Lighting switch off event at 21:00 hrs for 9 minutes, 14 April – 31 May 2020: Extension of all-India containment measures

2021: Local lock down and containment zone in different part of the country, Cyclone Tauktae from 14<sup>th</sup> May to 19<sup>th</sup> May 2021.

#### posoco.in/covid-19