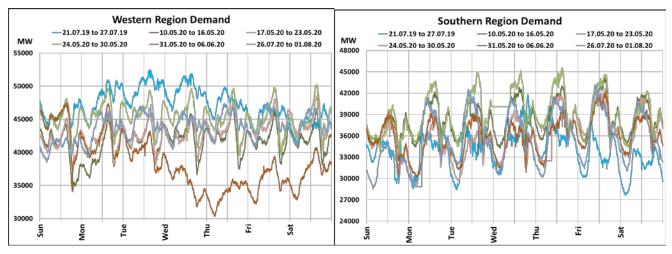

## All-India and Region-wise Weekly Demand Patterns during Management of COVID -19

|           | Energy Consumption (GWh) |                   |                    |                   |                         |           |
|-----------|--------------------------|-------------------|--------------------|-------------------|-------------------------|-----------|
| Date      | Northern<br>Region       | Western<br>Region | Southern<br>Region | Eastern<br>Region | North-Eastern<br>Region | All India |
| 26-Jul-20 | 1325                     | 1008              | 776                | 461               | 49                      | 3620      |
| 27-Jul-20 | 1428                     | 1066              | 872                | 468               | 49                      | 3883      |
| 28-Jul-20 | 1450                     | 1089              | 897                | 445               | 51                      | 3931      |
| 29-Jul-20 | 1390                     | 1072              | 860                | 436               | 51                      | 3810      |
| 30-Jul-20 | 1274                     | 1083              | 870                | 450               | 49                      | 3725      |
| 31-Jul-20 | 1301                     | 1083              | 891                | 460               | 50                      | 3785      |
| 01-Aug-20 | 1288                     | 1068              | 844                | 459               | 50                      | 3709      |