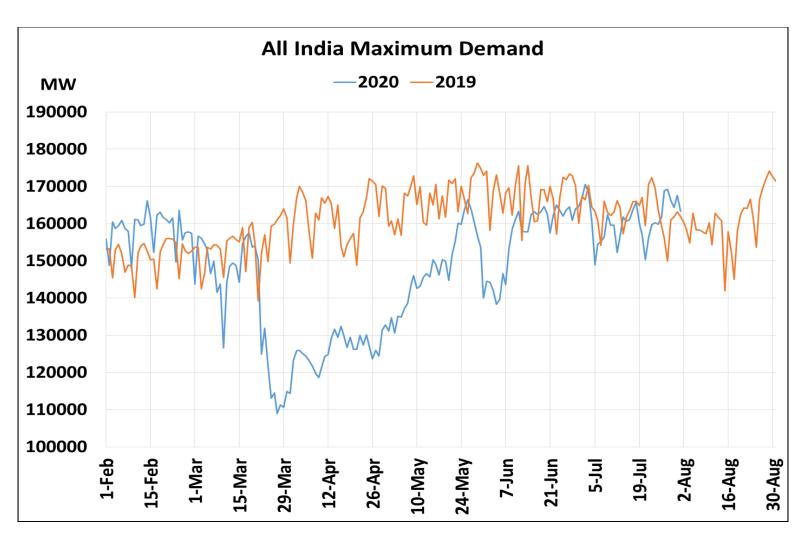

22 March 2020: Janta Curfew

25 March – 14 April 2020: All-India containment measures vide MHA order no. 40-3/2020-DM-I(A) 5 April 2020: Lighting switch off event at 21:00 hrs for 9 minutes

14 April – 31 May 2020: Extension of all-India containment measures

## All-India Maximum Demand and Energy Met during Management of COVID -19 in comparison to 2019

22 March 2020: Janta Curfew

25 March – 14 April 2020: All-India containment measures vide MHA order no. 40-3/2020-DM-I(A) 5 April 2020: Lighting switch off event at 21:00 hrs for 9 minutes 14 April – 31 May 2020: Extension of all-India containment measures posoco.in/covid-19