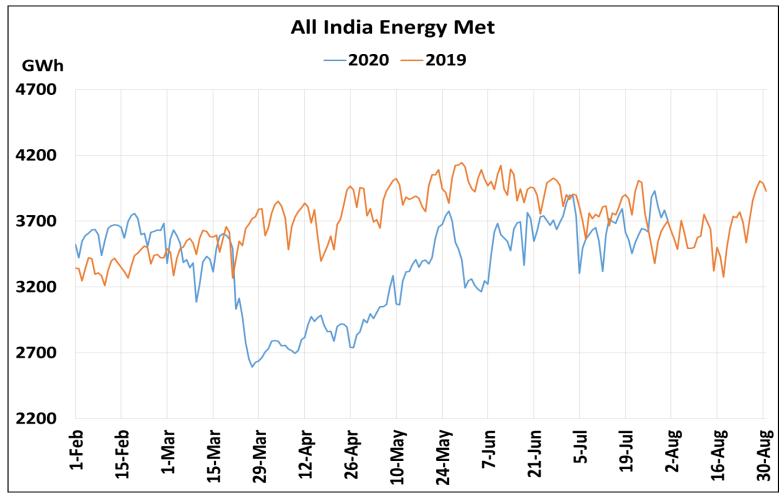

## All-India Maximum Demand and Energy Met during Management of COVID -19 in comparison to 2019

22 March 2020: Janta Curfew

25 March – 14 April 2020: All-India containment measures vide MHA order no. 40-3/2020-DM-I(A) 5 April 2020: Lighting switch off event at 21:00 hrs for 9 minutes 14 April – 31 May 2020: Extension of all-India containment measures posoco.in/covid-19