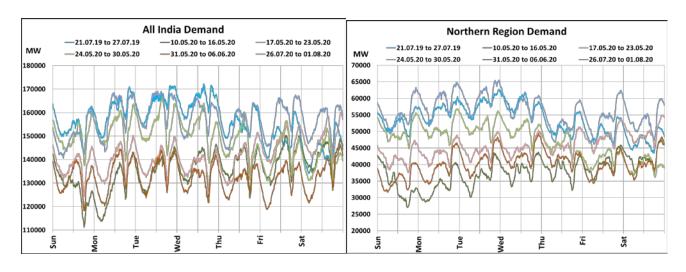

## All-India and Region-wise Weekly Demand Patterns during Management of COVID -19

|           | Energy Consumption (GWh) |                   |                    |                   |                         |           |
|-----------|--------------------------|-------------------|--------------------|-------------------|-------------------------|-----------|
| Date      | Northern<br>Region       | Western<br>Region | Southern<br>Region | Eastern<br>Region | North-Eastern<br>Region | All India |
| 26-Jul-20 | 1325                     | 1008              | 776                | 461               | 49                      | 3620      |
| 27-Jul-20 | 1428                     | 1066              | 872                | 468               | 49                      | 3883      |
| 28-Jul-20 | 1450                     | 1089              | 897                | 445               | 51                      | 3931      |
| 29-Jul-20 | 1390                     | 1072              | 860                | 436               | 51                      | 3810      |
| 30-Jul-20 | 1274                     | 1083              | 870                | 450               | 49                      | 3725      |
| 31-Jul-20 | 1301                     | 1083              | 891                | 460               | 50                      | 3785      |
| 01-Aug-20 | 1288                     | 1068              | 844                | 459               | 50                      | 3709      |