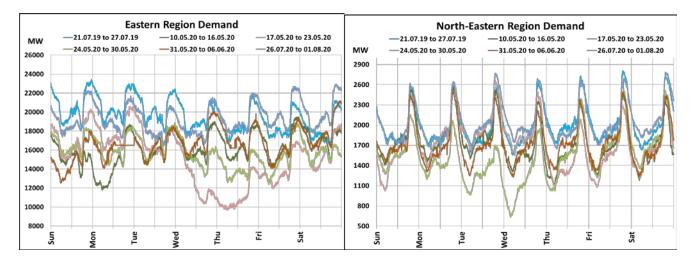

## All-India and Region-wise Weekly Demand Patterns during Management of COVID -19

|           | Energy Consumption (GWh) |                   |                    |                   |                         |           |
|-----------|--------------------------|-------------------|--------------------|-------------------|-------------------------|-----------|
| Date      | Northern<br>Region       | Western<br>Region | Southern<br>Region | Eastern<br>Region | North-Eastern<br>Region | All India |
| 26-Jul-20 | 1325                     | 1008              | 776                | 461               | 49                      | 3620      |
| 27-Jul-20 | 1428                     | 1066              | 872                | 468               | 49                      | 3883      |
| 28-Jul-20 | 1450                     | 1089              | 897                | 445               | 51                      | 3931      |
| 29-Jul-20 | 1390                     | 1072              | 860                | 436               | 51                      | 3810      |
| 30-Jul-20 | 1274                     | 1083              | 870                | 450               | 49                      | 3725      |
| 31-Jul-20 | 1301                     | 1083              | 891                | 460               | 50                      | 3785      |
| 01-Aug-20 | 1288                     | 1068              | 844                | 459               | 50                      | 3709      |