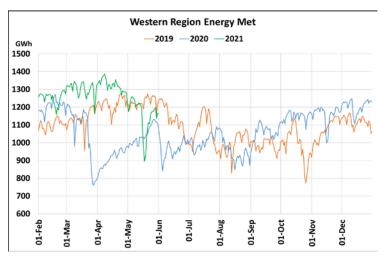

## **Energy Met during Management of COVID -19 in comparison to 2019**

22 March 2020: Janta Curfew, 25 March – 14 April 2020: All-India containment measures ,5 April 2020: Lighting switch off event at 21:00 hrs for 9 minutes, 14 April – 31 May 2020: Extension of all-India containment measures

2021: Local lock down and containment zone in different part of the country, Cyclone Tauktae from 14<sup>th</sup> May to 19<sup>th</sup> May 2021.