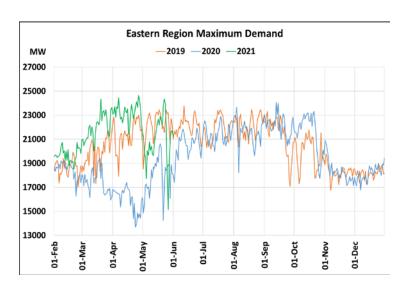

## **Maximum Demand during Management of COVID -19 in comparison to 2019**

22 March 2020: Janta Curfew, 25 March – 14 April 2020: All-India containment measures ,5 April 2020: Lighting switch off event at 21:00 hrs for 9 minutes, 14 April – 31 May 2020: Extension of all-India containment measures

2021: Local lock down and containment zone in different part of the country, Cyclone Tauktae from 14th May to 19th May 2021.