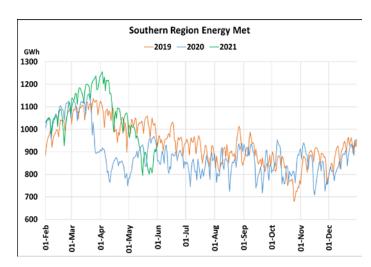

## **Energy Met during Management of COVID -19 in comparison to 2019**

22 March 2020: Janta Curfew, 25 March – 14 April 2020: All-India containment measures ,5 April 2020: Lighting switch off event at 21:00 hrs for 9 minutes, 14 April – 31 May 2020: Extension of all-India containment measures

2021: Local lock down and containment zone in different part of the country, Cyclone Tauktae from 14<sup>th</sup> May to 19<sup>th</sup> May 2021.