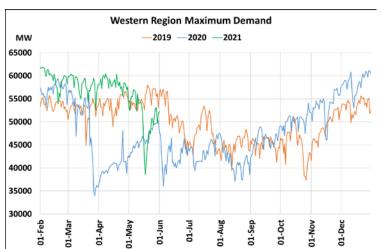

## **Maximum Demand during Management of COVID -19 in comparison to 2019**

22 March 2020: Janta Curfew, 25 March – 14 April 2020: All-India containment measures ,5 April 2020: Lighting switch off event at 21:00 hrs for 9 minutes, 14 April – 31 May 2020: Extension of all-India containment measures

2021: Local lock down and containment zone in different part of the country, Cyclone Tauktae from 14th May to 19th May 2021.