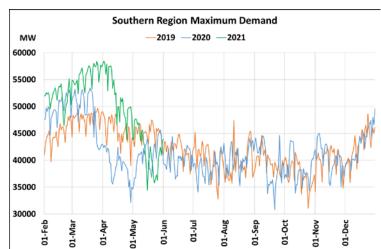

## **Maximum Demand during Management of COVID -19 in comparison to 2019**

22 March 2020: Janta Curfew, 25 March – 14 April 2020: All-India containment measures ,5 April 2020: Lighting switch off event at 21:00 hrs for 9 minutes, 14 April – 31 May 2020: Extension of all-India containment measures

2021: Local lock down and containment zone in different part of the country, Cyclone Tauktae from 14th May to 19th May 2021.