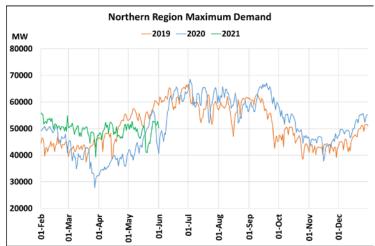

## **Maximum Demand during Management of COVID -19 in comparison to 2019**

22 March 2020: Janta Curfew, 25 March – 14 April 2020: All-India containment measures ,5 April 2020: Lighting switch off event at 21:00 hrs for 9 minutes, 14 April – 31 May 2020: Extension of all-India containment measures

2021: Local lock down and containment zone in different part of the country, Cyclone Tauktae from 14th May to 19th May 2021.