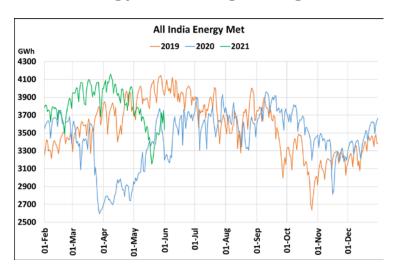

## **Energy Met during Management of COVID -19 in comparison to 2019**

22 March 2020: Janta Curfew, 25 March – 14 April 2020: All-India containment measures ,5 April 2020: Lighting switch off event at 21:00 hrs for 9 minutes, 14 April – 31 May 2020: Extension of all-India containment measures

2021: Local lock down and containment zone in different part of the country, Cyclone Tauktae from 14<sup>th</sup> May to 19<sup>th</sup> May 2021.