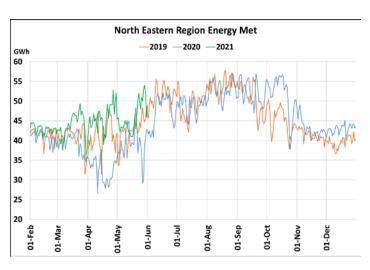

## **Energy Met during Management of COVID -19 in comparison to 2019**

22 March 2020: Janta Curfew, 25 March – 14 April 2020: All-India containment measures ,5 April 2020: Lighting switch off event at 21:00 hrs for 9 minutes, 14 April – 31 May 2020: Extension of all-India containment measures

2021: Local lock down and containment zone in different part of the country, Cyclone Tauktae from 14<sup>th</sup> May to 19<sup>th</sup> May 2021.