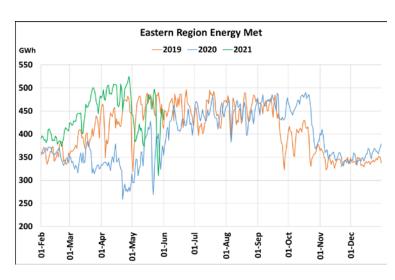

## **Energy Met during Management of COVID -19 in comparison to 2019**

22 March 2020: Janta Curfew, 25 March – 14 April 2020: All-India containment measures ,5 April 2020: Lighting switch off event at 21:00 hrs for 9 minutes, 14 April – 31 May 2020: Extension of all-India containment measures

2021: Local lock down and containment zone in different part of the country, Cyclone Tauktae from 14<sup>th</sup> May to 19<sup>th</sup> May 2021.