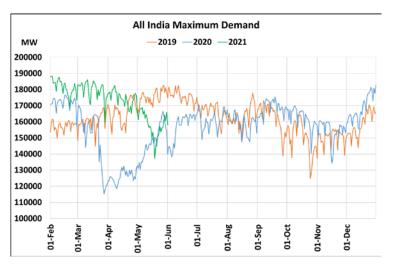

## **Maximum Demand during Management of COVID -19 in comparison to 2019**

22 March 2020: Janta Curfew, 25 March – 14 April 2020: All-India containment measures ,5 April 2020: Lighting switch off event at 21:00 hrs for 9 minutes, 14 April – 31 May 2020: Extension of all-India containment measures

2021: Local lock down and containment zone in different part of the country, Cyclone Tauktae from 14th May to 19th May 2021.