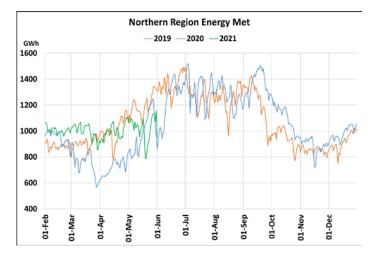

## **Energy Met during Management of COVID -19 in comparison to 2019**

22 March 2020: Janta Curfew, 25 March – 14 April 2020: All-India containment measures ,5 April 2020: Lighting switch off event at 21:00 hrs for 9 minutes, 14 April – 31 May 2020: Extension of all-India containment measures

2021: Local lock down and containment zone in different part of the country, Cyclone Tauktae from 14<sup>th</sup> May to 19<sup>th</sup> May 2021.