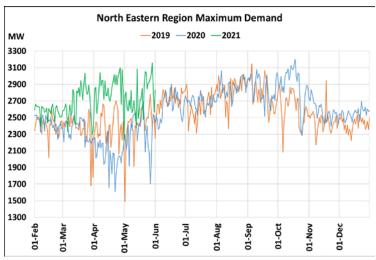

## **Maximum Demand during Management of COVID -19 in comparison to 2019**

22 March 2020: Janta Curfew, 25 March – 14 April 2020: All-India containment measures ,5 April 2020: Lighting switch off event at 21:00 hrs for 9 minutes, 14 April – 31 May 2020: Extension of all-India containment measures

2021: Local lock down and containment zone in different part of the country, Cyclone Tauktae from 14th May to 19th May 2021.