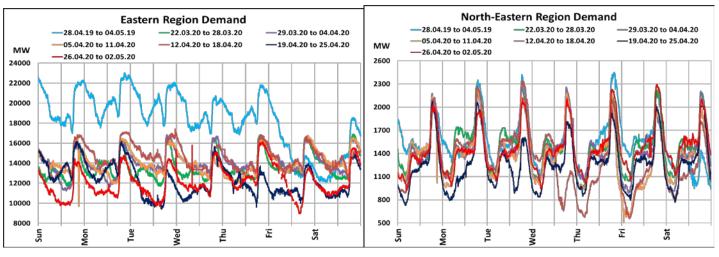

## All-India and Region-wise Continuous Demand Patterns during Management of COVID -19

22 March 2020: Janta Curfew

25 March – 14 April 2020: All-India containment measures vide MHA order no. 40-3/2020-DM-I(A)

5 April 2020: Lighting switch off event at 21:00 hrs for 9 minutes

14 April – 3 May 2020: Extension of all-India containment measures