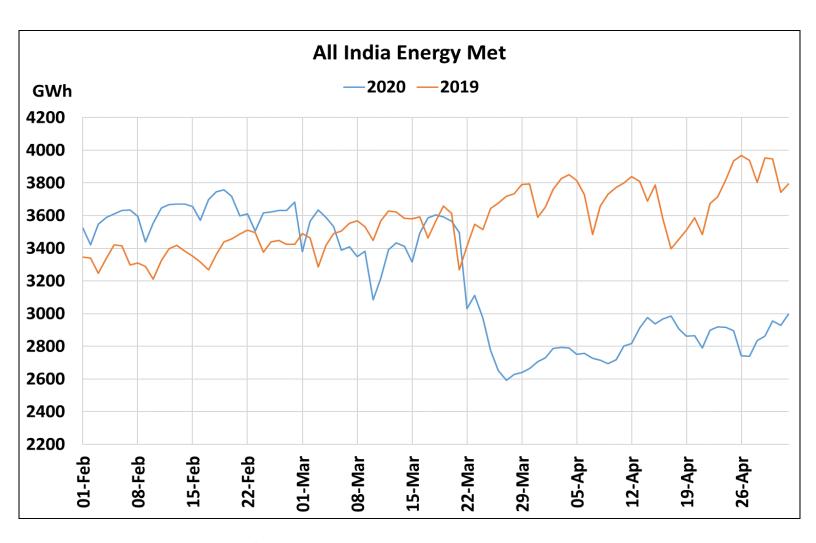

# All-India Maximum Demand and Energy Met during Management of COVID -19 in comparison to 2019

22 March 2020: Janta Curfew

25 March – 14 April 2020: All-India containment measures vide MHA order no. 40-3/2020-DM-I(A) 5 April 2020: Lighting switch off event at 21:00 hrs for 9 minutes

22 March 2020: Janta Curfew

25 March – 14 April 2020: All-India containment measures vide MHA order no. 40-3/2020-DM-I(A)

5 April 2020: Lighting switch off event at 21:00 hrs for 9 minutes

14 April – 3 May 2020: Extension of all-India containment measures