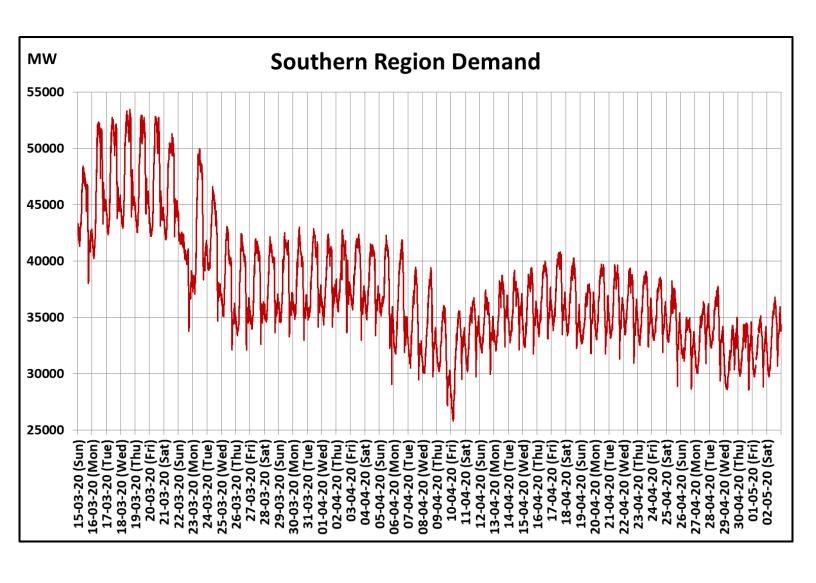

## All-India and Region-wise Continuous Demand Patterns during Management of COVID -19

22 March 2020: Janta Curfew

25 March – 14 April 2020: All-India containment measures vide MHA order no. 40-3/2020-DM-I(A)

5 April 2020: Lighting switch off event at 21:00 hrs for 9 minutes

14 April – 3 May 2020: Extension of all-India containment measures