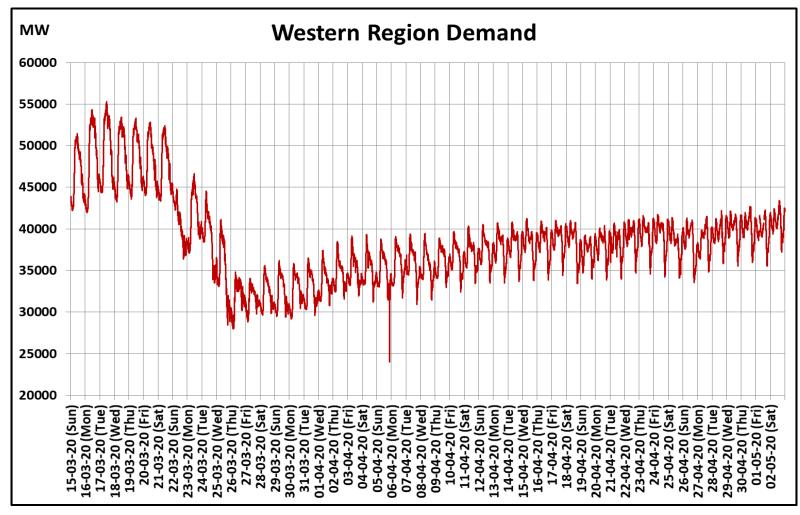

## All-India and Region-wise Continuous Demand Patterns during Management of COVID -19

22 March 2020: Janta Curfew

25 March – 14 April 2020: All-India containment measures vide MHA order no. 40-3/2020-DM-I(A)

22 March 2020: Janta Curfew

25 March – 14 April 2020: All-India containment measures vide MHA order no. 40-3/2020-DM-I(A)

5 April 2020: Lighting switch off event at 21:00 hrs for 9 minutes

14 April – 3 May 2020: Extension of all-India containment measures