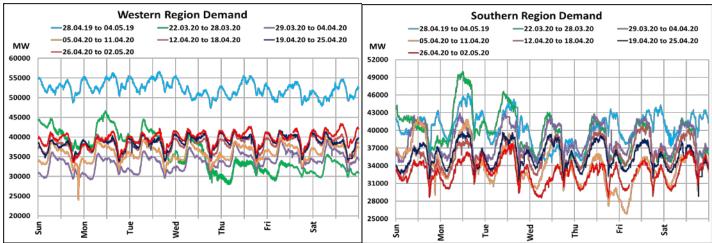

## All-India and Region-wise Continuous Demand Patterns during Management of COVID -19

22 March 2020: Janta Curfew

25 March – 14 April 2020: All-India containment measures vide MHA order no. 40-3/2020-DM-I(A)

5 April 2020: Lighting switch off event at 21:00 hrs for 9 minutes

14 April – 3 May 2020: Extension of all-India containment measures