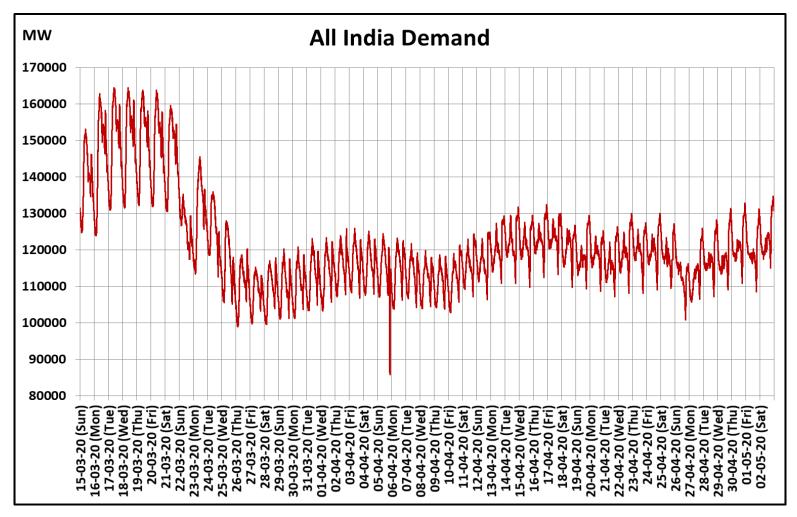

## All-India and Region-wise Continuous Demand Patterns during Management of COVID -19

22 March 2020: Janta Curfew

25 March – 14 April 2020: All-India containment measures vide MHA order no. 40-3/2020-DM-I(A)

22 March 2020: Janta Curfew

25 March – 14 April 2020: All-India containment measures vide MHA order no. 40-3/2020-DM-I(A)

5 April 2020: Lighting switch off event at 21:00 hrs for 9 minutes

14 April – 3 May 2020: Extension of all-India containment measures