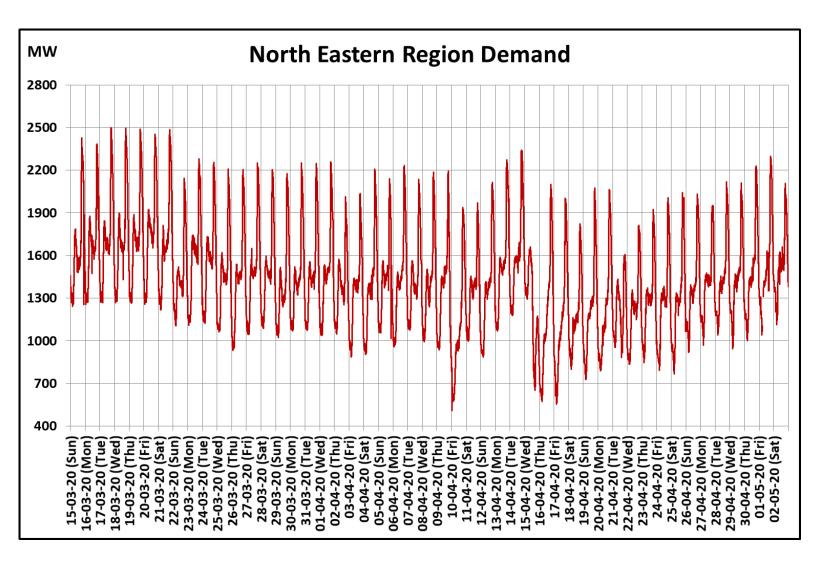

## All-India and Region-wise Continuous Demand Patterns during Management of COVID -19

22 March 2020: Janta Curfew

25 March – 14 April 2020: All-India containment measures vide MHA order no. 40-3/2020-DM-I(A)

5 April 2020: Lighting switch off event at 21:00 hrs for 9 minutes

14 April – 3 May 2020: Extension of all-India containment measures