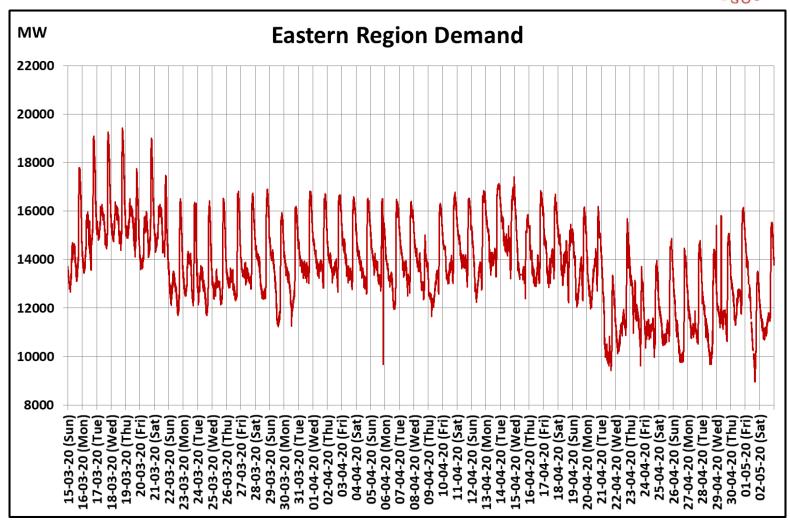

## All-India and Region-wise Continuous Demand Patterns during Management of COVID -19

22 March 2020: Janta Curfew

25 March – 14 April 2020: All-India containment measures vide MHA order no. 40-3/2020-DM-I(A)

5 April 2020: Lighting switch off event at 21:00 hrs for 9 minutes

14 April – 3 May 2020: Extension of all-India containment measures