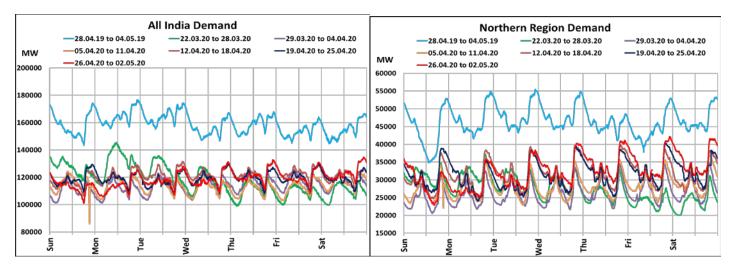

## All-India and Region-wise Continuous Demand Patterns during Management of COVID -19

22 March 2020: Janta Curfew

25 March – 14 April 2020: All-India containment measures vide MHA order no. 40-3/2020-DM-I(A)

5 April 2020: Lighting switch off event at 21:00 hrs for 9 minutes

14 April – 3 May 2020: Extension of all-India containment measures