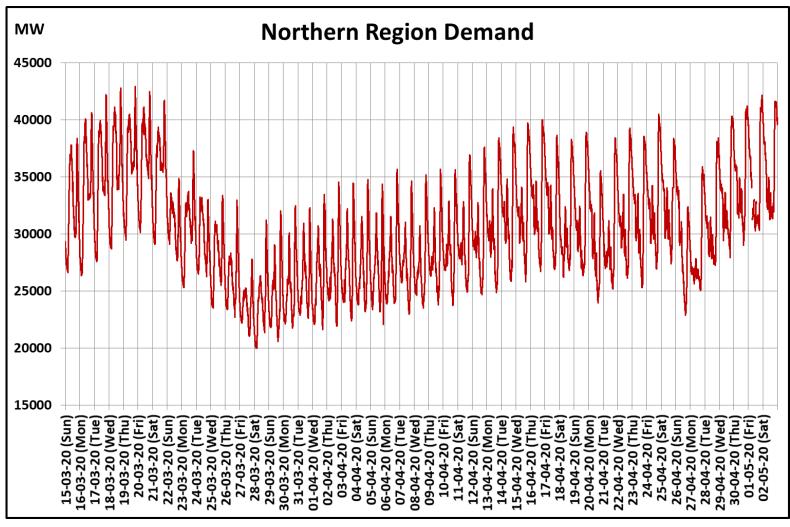

## All-India and Region-wise Continuous Demand Patterns during Management of COVID -19

22 March 2020: Janta Curfew

25 March – 14 April 2020: All-India containment measures vide MHA order no. 40-3/2020-DM-I(A)

22 March 2020: Janta Curfew

25 March – 14 April 2020: All-India containment measures vide MHA order no. 40-3/2020-DM-I(A)

5 April 2020: Lighting switch off event at 21:00 hrs for 9 minutes

14 April – 3 May 2020: Extension of all-India containment measures