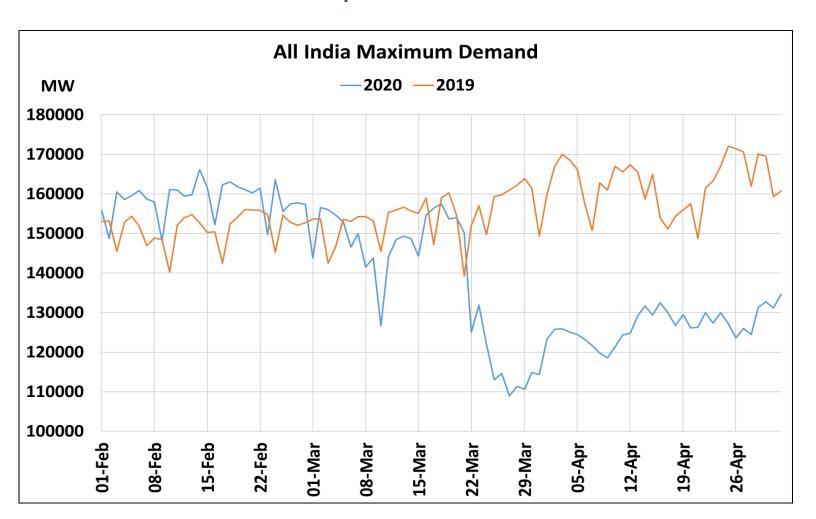

# All-India Maximum Demand and Energy Met during Management of COVID -19 in comparison to 2019

22 March 2020: Janta Curfew

25 March – 14 April 2020: All-India containment measures vide MHA order no. 40-3/2020-DM-I(A) 5 April 2020: Lighting switch off event at 21:00 hrs for 9 minutes

14 April – 3 May 2020: Extension of all-India containment measures