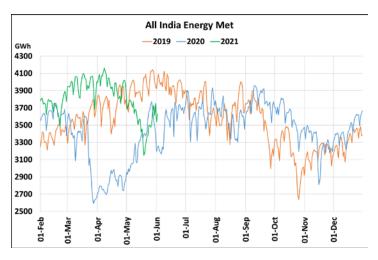

## **Energy Met during Management of COVID -19 in comparison to 2019**

22 March 2020: Janta Curfew, 25 March – 14 April 2020: All-India containment measures ,5 April 2020: Lighting switch off event at 21:00 hrs for 9 minutes, 14 April – 31 May 2020: Extension of all-India containment measures

2021: Local lock down and containment zone in different part of the country, Cyclone Tauktae from 14<sup>th</sup> May to 19<sup>th</sup> May 2021, Cyclone Yaas from 25<sup>th</sup> May to 28<sup>th</sup> May 2021.