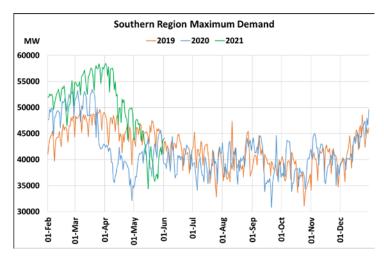

## Power System Operation Corporation Limited National Load Despatch Centre, New Delhi

03<sup>rd</sup> June 2021

## **Maximum Demand during Management of COVID -19 in comparison to 2019**

22 March 2020: Janta Curfew, 25 March – 14 April 2020: All-India containment measures ,5 April 2020: Lighting switch off event at 21:00 hrs for 9 minutes, 14 April – 31 May 2020: Extension of all-India containment measures

2021: Local lock down and containment zone in different part of the country, Cyclone Tauktae from 14<sup>th</sup> May to 19<sup>th</sup> May 2021, Cyclone Yaas from 25<sup>th</sup> May to 28<sup>th</sup> May 2021.