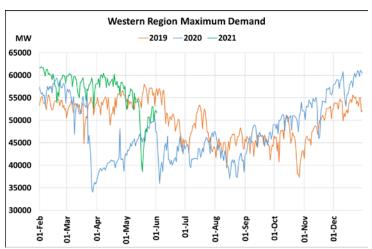

## Power System Operation Corporation Limited National Load Despatch Centre, New Delhi

03<sup>rd</sup> June 2021

## **Maximum Demand during Management of COVID -19 in comparison to 2019**

22 March 2020: Janta Curfew, 25 March – 14 April 2020: All-India containment measures ,5 April 2020: Lighting switch off event at 21:00 hrs for 9 minutes, 14 April – 31 May 2020: Extension of all-India containment measures

2021: Local lock down and containment zone in different part of the country, Cyclone Tauktae from 14<sup>th</sup> May to 19<sup>th</sup> May 2021, Cyclone Yaas from 25<sup>th</sup> May to 28<sup>th</sup> May 2021.