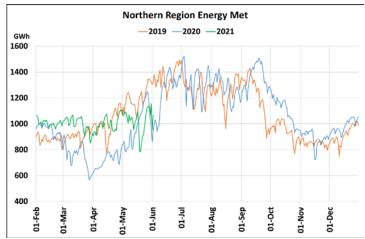

## **Energy Met during Management of COVID -19 in comparison to 2019**

22 March 2020: Janta Curfew, 25 March – 14 April 2020: All-India containment measures ,5 April 2020: Lighting switch off event at 21:00 hrs for 9 minutes, 14 April – 31 May 2020: Extension of all-India containment measures

2021: Local lock down and containment zone in different part of the country, Cyclone Tauktae from 14<sup>th</sup> May to 19<sup>th</sup> May 2021, Cyclone Yaas from 25<sup>th</sup> May to 28<sup>th</sup> May 2021.