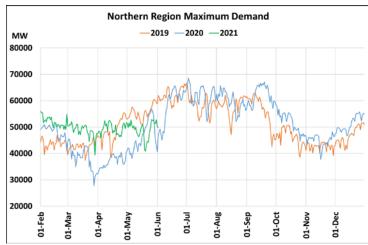

## **Maximum Demand during Management of COVID -19 in comparison to 2019**

22 March 2020: Janta Curfew, 25 March – 14 April 2020: All-India containment measures ,5 April 2020: Lighting switch off event at 21:00 hrs for 9 minutes, 14 April – 31 May 2020: Extension of all-India containment measures

2021: Local lock down and containment zone in different part of the country, Cyclone Tauktae from 14<sup>th</sup> May to 19<sup>th</sup> May 2021, Cyclone Yaas from 25<sup>th</sup> May to 28<sup>th</sup> May 2021.