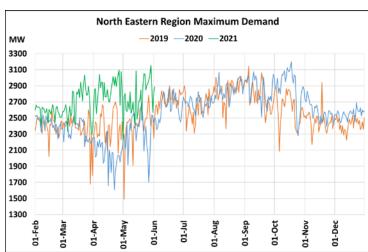

## Power System Operation Corporation Limited National Load Despatch Centre, New Delhi

03<sup>rd</sup> June 2021

## **Maximum Demand during Management of COVID -19 in comparison to 2019**

22 March 2020: Janta Curfew, 25 March – 14 April 2020: All-India containment measures ,5 April 2020: Lighting switch off event at 21:00 hrs for 9 minutes, 14 April – 31 May 2020: Extension of all-India containment measures

2021: Local lock down and containment zone in different part of the country, Cyclone Tauktae from 14<sup>th</sup> May to 19<sup>th</sup> May 2021, Cyclone Yaas from 25<sup>th</sup> May to 28<sup>th</sup> May 2021.