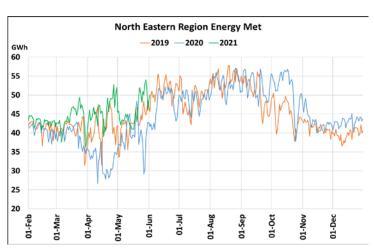

## **Energy Met during Management of COVID -19 in comparison to 2019**

22 March 2020: Janta Curfew, 25 March – 14 April 2020: All-India containment measures ,5 April 2020: Lighting switch off event at 21:00 hrs for 9 minutes, 14 April – 31 May 2020: Extension of all-India containment measures

2021: Local lock down and containment zone in different part of the country, Cyclone Tauktae from 14<sup>th</sup> May to 19<sup>th</sup> May 2021, Cyclone Yaas from 25<sup>th</sup> May to 28<sup>th</sup> May 2021.