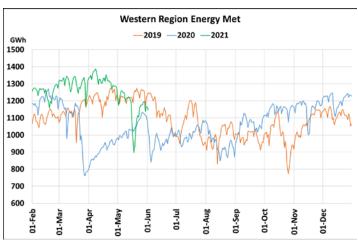

## **Energy Met during Management of COVID -19 in comparison to 2019**

22 March 2020: Janta Curfew, 25 March – 14 April 2020: All-India containment measures ,5 April 2020: Lighting switch off event at 21:00 hrs for 9 minutes, 14 April – 31 May 2020: Extension of all-India containment measures

2021: Local lock down and containment zone in different part of the country, Cyclone Tauktae from 14<sup>th</sup> May to 19<sup>th</sup> May 2021, Cyclone Yaas from 25<sup>th</sup> May to 28<sup>th</sup> May 2021.