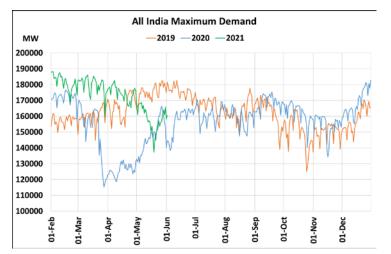

## **Maximum Demand during Management of COVID -19 in comparison to 2019**

22 March 2020: Janta Curfew, 25 March – 14 April 2020: All-India containment measures ,5 April 2020: Lighting switch off event at 21:00 hrs for 9 minutes, 14 April – 31 May 2020: Extension of all-India containment measures

2021: Local lock down and containment zone in different part of the country, Cyclone Tauktae from 14<sup>th</sup> May to 19<sup>th</sup> May 2021, Cyclone Yaas from 25<sup>th</sup> May to 28<sup>th</sup> May 2021.