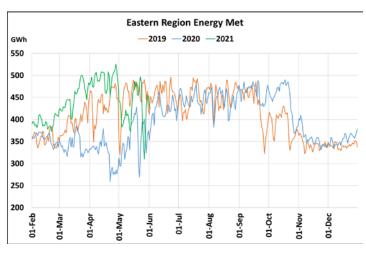

## **Energy Met during Management of COVID -19 in comparison to 2019**

22 March 2020: Janta Curfew, 25 March – 14 April 2020: All-India containment measures ,5 April 2020: Lighting switch off event at 21:00 hrs for 9 minutes, 14 April – 31 May 2020: Extension of all-India containment measures

2021: Local lock down and containment zone in different part of the country, Cyclone Tauktae from 14<sup>th</sup> May to 19<sup>th</sup> May 2021, Cyclone Yaas from 25<sup>th</sup> May to 28<sup>th</sup> May 2021.