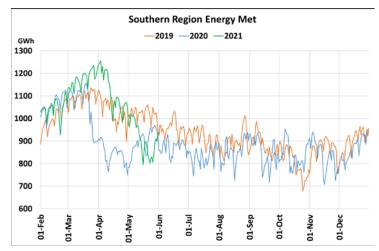

## **Energy Met during Management of COVID -19 in comparison to 2019**

22 March 2020: Janta Curfew, 25 March – 14 April 2020: All-India containment measures ,5 April 2020: Lighting switch off event at 21:00 hrs for 9 minutes, 14 April – 31 May 2020: Extension of all-India containment measures

2021: Local lock down and containment zone in different part of the country, Cyclone Tauktae from 14<sup>th</sup> May to 19<sup>th</sup> May 2021, Cyclone Yaas from 25<sup>th</sup> May to 28<sup>th</sup> May 2021.