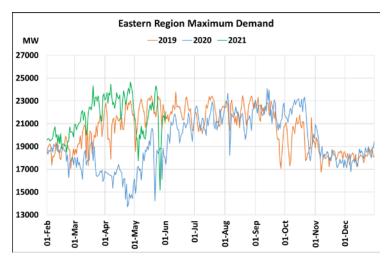

## Power System Operation Corporation Limited National Load Despatch Centre, New Delhi

03<sup>rd</sup> June 2021

## **Maximum Demand during Management of COVID -19 in comparison to 2019**

22 March 2020: Janta Curfew, 25 March – 14 April 2020: All-India containment measures ,5 April 2020: Lighting switch off event at 21:00 hrs for 9 minutes, 14 April – 31 May 2020: Extension of all-India containment measures

2021: Local lock down and containment zone in different part of the country, Cyclone Tauktae from 14<sup>th</sup> May to 19<sup>th</sup> May 2021, Cyclone Yaas from 25<sup>th</sup> May to 28<sup>th</sup> May 2021.