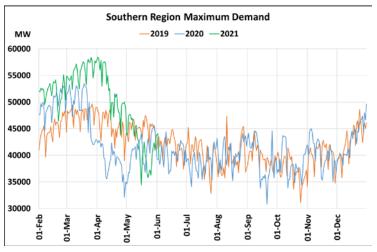

## Maximum Demand during Management of COVID -19 in comparison to year 2019

22 March 2020: Janta Curfew, 25 March – 14 April 2020: All-India containment measures ,5 April 2020: Lighting switch off event at 21:00 hrs for 9 minutes, 14 April – 31 May 2020: Extension of all-India containment measures

2021: Local lock down and containment zone in different part of the country since April 2021, Cyclone Tauktae from 14<sup>th</sup> May to 19<sup>th</sup> May 2021, Cyclone Yaas from 25<sup>th</sup> May to 28<sup>th</sup> May 2021.