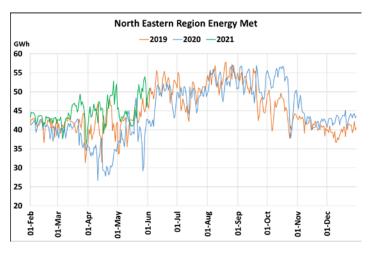

# Energy Met during Management of COVID -19 in comparison to year 2019

22 March 2020: Janta Curfew, 25 March – 14 April 2020: All-India containment measures ,5 April 2020: Lighting switch off event at 21:00 hrs for 9 minutes, 14 April – 31 May 2020: Extension of all-India containment measures

2021: Local lock down and containment zone in different part of the country since April 2021, Cyclone Tauktae from 14<sup>th</sup> May to 19<sup>th</sup> May 2021, Cyclone Yaas from 25<sup>th</sup> May to 28<sup>th</sup> May 2021.