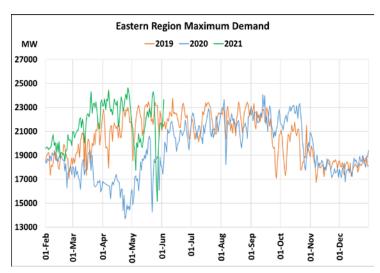

## Maximum Demand during Management of COVID -19 in comparison to year 2019

22 March 2020: Janta Curfew, 25 March – 14 April 2020: All-India containment measures ,5 April 2020: Lighting switch off event at 21:00 hrs for 9 minutes, 14 April – 31 May 2020: Extension of all-India containment measures

2021: Local lock down and containment zone in different part of the country since April 2021, Cyclone Tauktae from 14<sup>th</sup> May to 19<sup>th</sup> May 2021, Cyclone Yaas from 25<sup>th</sup> May to 28<sup>th</sup> May 2021.