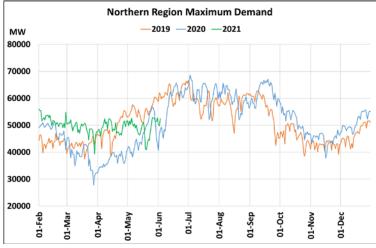

## Maximum Demand during Management of COVID -19 in comparison to year 2019

22 March 2020: Janta Curfew, 25 March – 14 April 2020: All-India containment measures ,5 April 2020: Lighting switch off event at 21:00 hrs for 9 minutes, 14 April – 31 May 2020: Extension of all-India containment measures

2021: Local lock down and containment zone in different part of the country since April 2021, Cyclone Tauktae from 14<sup>th</sup> May to 19<sup>th</sup> May 2021, Cyclone Yaas from 25<sup>th</sup> May to 28<sup>th</sup> May 2021.