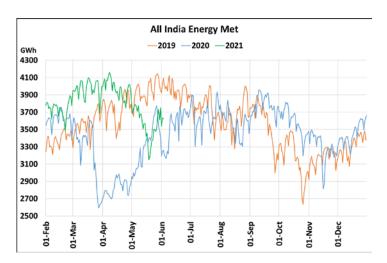

# Energy Met during Management of COVID -19 in comparison to year 2019

22 March 2020: Janta Curfew, 25 March – 14 April 2020: All-India containment measures ,5 April 2020: Lighting switch off event at 21:00 hrs for 9 minutes, 14 April – 31 May 2020: Extension of all-India containment measures

2021: Local lock down and containment zone in different part of the country since April 2021, Cyclone Tauktae from 14<sup>th</sup> May to 19<sup>th</sup> May 2021, Cyclone Yaas from 25<sup>th</sup> May to 28<sup>th</sup> May 2021.