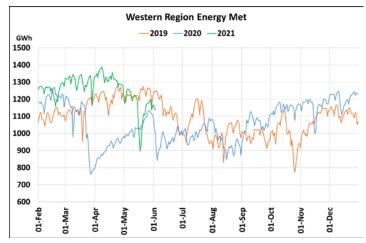

# Energy Met during Management of COVID -19 in comparison to year 2019

22 March 2020: Janta Curfew, 25 March – 14 April 2020: All-India containment measures ,5 April 2020: Lighting switch off event at 21:00 hrs for 9 minutes, 14 April – 31 May 2020: Extension of all-India containment measures

2021: Local lock down and containment zone in different part of the country since April 2021, Cyclone Tauktae from 14<sup>th</sup> May to 19<sup>th</sup> May 2021, Cyclone Yaas from 25<sup>th</sup> May to 28<sup>th</sup> May 2021.