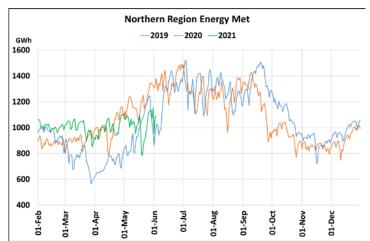

# Energy Met during Management of COVID -19 in comparison to year 2019

22 March 2020: Janta Curfew, 25 March – 14 April 2020: All-India containment measures ,5 April 2020: Lighting switch off event at 21:00 hrs for 9 minutes, 14 April – 31 May 2020: Extension of all-India containment measures

2021: Local lock down and containment zone in different part of the country since April 2021, Cyclone Tauktae from 14<sup>th</sup> May to 19<sup>th</sup> May 2021, Cyclone Yaas from 25<sup>th</sup> May to 28<sup>th</sup> May 2021.