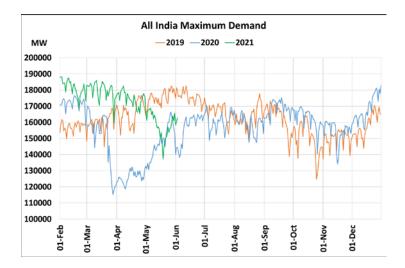

## Maximum Demand during Management of COVID -19 in comparison to year 2019

22 March 2020: Janta Curfew, 25 March – 14 April 2020: All-India containment measures ,5 April 2020: Lighting switch off event at 21:00 hrs for 9 minutes, 14 April – 31 May 2020: Extension of all-India containment measures

2021: Local lock down and containment zone in different part of the country since April 2021, Cyclone Tauktae from 14<sup>th</sup> May to 19<sup>th</sup> May 2021, Cyclone Yaas from 25<sup>th</sup> May to 28<sup>th</sup> May 2021.