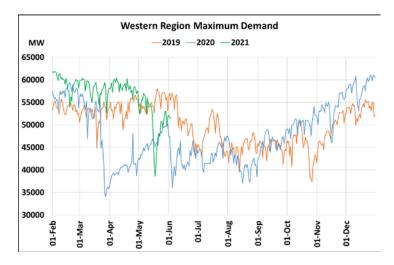

## Maximum Demand during Management of COVID -19 in comparison to year 2019

22 March 2020: Janta Curfew, 25 March – 14 April 2020: All-India containment measures ,5 April 2020: Lighting switch off event at 21:00 hrs for 9 minutes, 14 April – 31 May 2020: Extension of all-India containment measures

2021: Local lock down and containment zone in different part of the country since April 2021, Cyclone Tauktae from 14<sup>th</sup> May to 19<sup>th</sup> May 2021, Cyclone Yaas from 25<sup>th</sup> May to 28<sup>th</sup> May 2021.