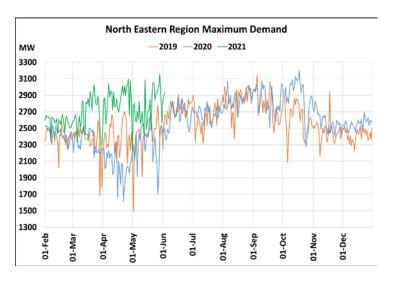

## Maximum Demand during Management of COVID -19 in comparison to year 2019

22 March 2020: Janta Curfew, 25 March – 14 April 2020: All-India containment measures ,5 April 2020: Lighting switch off event at 21:00 hrs for 9 minutes, 14 April – 31 May 2020: Extension of all-India containment measures

2021: Local lock down and containment zone in different part of the country since April 2021, Cyclone Tauktae from 14<sup>th</sup> May to 19<sup>th</sup> May 2021, Cyclone Yaas from 25<sup>th</sup> May to 28<sup>th</sup> May 2021.