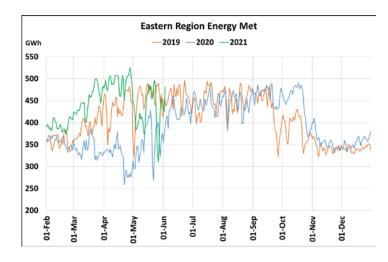

# Energy Met during Management of COVID -19 in comparison to year 2019

22 March 2020: Janta Curfew, 25 March – 14 April 2020: All-India containment measures ,5 April 2020: Lighting switch off event at 21:00 hrs for 9 minutes, 14 April – 31 May 2020: Extension of all-India containment measures

2021: Local lock down and containment zone in different part of the country since April 2021, Cyclone Tauktae from 14<sup>th</sup> May to 19<sup>th</sup> May 2021, Cyclone Yaas from 25<sup>th</sup> May to 28<sup>th</sup> May 2021.