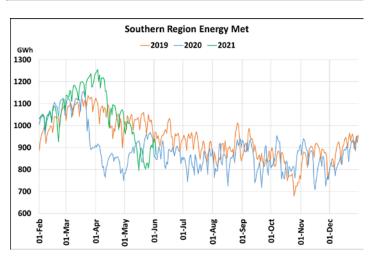

# Energy Met during Management of COVID -19 in comparison to year 2019

22 March 2020: Janta Curfew, 25 March – 14 April 2020: All-India containment measures ,5 April 2020: Lighting switch off event at 21:00 hrs for 9 minutes, 14 April – 31 May 2020: Extension of all-India containment measures

2021: Local lock down and containment zone in different part of the country since April 2021, Cyclone Tauktae from 14<sup>th</sup> May to 19<sup>th</sup> May 2021, Cyclone Yaas from 25<sup>th</sup> May to 28<sup>th</sup> May 2021.