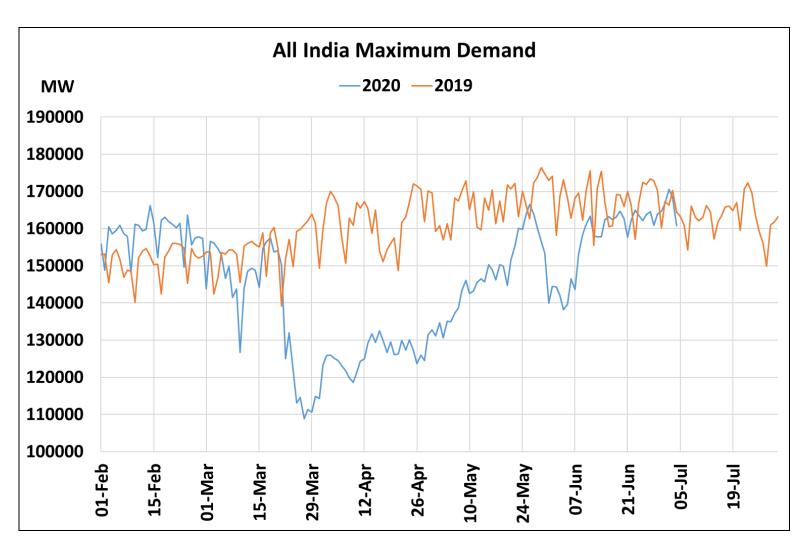

## All-India Maximum Demand and Energy Met during Management of COVID -19 in comparison to 2019

22 March 2020: Janta Curfew

25 March – 14 April 2020: All-India containment measures vide MHA order no. 40-3/2020-DM-I(A)

5 April 2020: Lighting switch off event at 21:00 hrs for 9 minutes

14 April – 31 May 2020: Extension of all-India containment measures