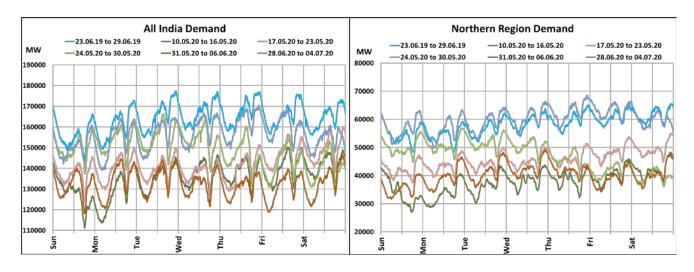

## All-India and Region-wise Weekly Demand Patterns during Management of COVID -19

|           | Energy Consumption (GWh) |                   |                    |                   |                         |           |
|-----------|--------------------------|-------------------|--------------------|-------------------|-------------------------|-----------|
| Date      | Northern<br>Region       | Western<br>Region | Southern<br>Region | Eastern<br>Region | North-Eastern<br>Region | All India |
| 28-Jun-20 | 1376                     | 994               | 826                | 397               | 44                      | 3636      |
| 29-Jun-20 | 1351                     | 1017              | 857                | 416               | 47                      | 3689      |
| 30-Jun-20 | 1407                     | 995               | 844                | 444               | 50                      | 3741      |
| 01-Jul-20 | 1460                     | 1004              | 855                | 467               | 50                      | 3835      |
| 02-Jul-20 | 1512                     | 1021              | 847                | 471               | 48                      | 3900      |
| 03-Jul-20 | 1520                     | 1029              | 825                | 466               | 50                      | 3889      |
| 04-Jul-20 | 1436                     | 1003              | 796                | 450               | 51                      | 3735      |

22 March 2020: Janta Curfew

25 March – 14 April 2020: All-India containment measures vide MHA order no. 40-3/2020-DM-I(A)

5 April 2020: Lighting switch off event at 21:00 hrs for 9 minutes

14 April – 31 May 2020: Extension of all-India containment measures posoco.in/covid-19