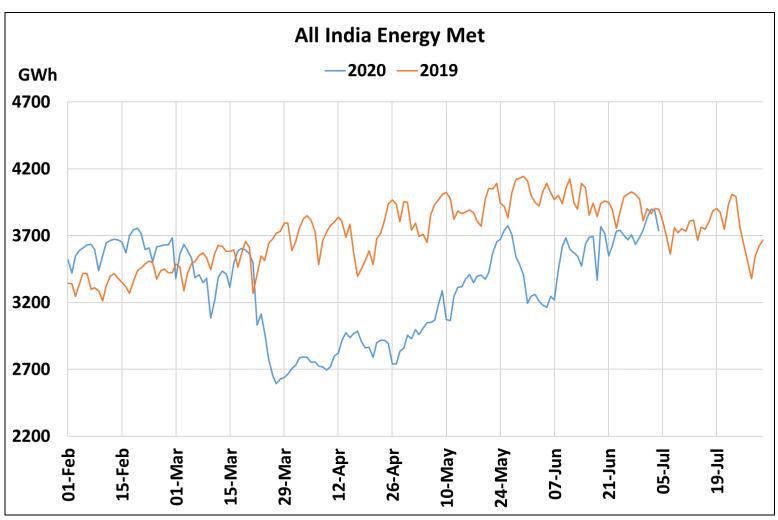

## All-India Maximum Demand and Energy Met during Management of COVID -19 in comparison to 2019

22 March 2020: Janta Curfew

25 March – 14 April 2020: All-India containment measures vide MHA order no. 40-3/2020-DM-I(A)

5 April 2020: Lighting switch off event at 21:00 hrs for 9 minutes

14 April – 31 May 2020: Extension of all-India containment measures