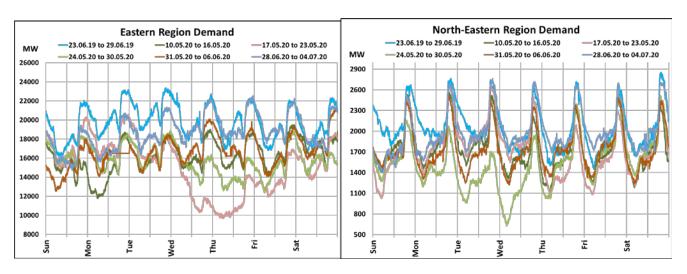

## All-India and Region-wise Weekly Demand Patterns during Management of COVID -19

|           | Energy Consumption (GWh) |                   |                    |                   |                         |           |
|-----------|--------------------------|-------------------|--------------------|-------------------|-------------------------|-----------|
| Date      | Northern<br>Region       | Western<br>Region | Southern<br>Region | Eastern<br>Region | North-Eastern<br>Region | All India |
| 28-Jun-20 | 1376                     | 994               | 826                | 397               | 44                      | 3636      |
| 29-Jun-20 | 1351                     | 1017              | 857                | 416               | 47                      | 3689      |
| 30-Jun-20 | 1407                     | 995               | 844                | 444               | 50                      | 3741      |
| 01-Jul-20 | 1460                     | 1004              | 855                | 467               | 50                      | 3835      |
| 02-Jul-20 | 1512                     | 1021              | 847                | 471               | 48                      | 3900      |
| 03-Jul-20 | 1520                     | 1029              | 825                | 466               | 50                      | 3889      |
| 04-Jul-20 | 1436                     | 1003              | 796                | 450               | 51                      | 3735      |

22 March 2020: Janta Curfew

25 March – 14 April 2020: All-India containment measures vide MHA order no. 40-3/2020-DM-I(A)

5 April 2020: Lighting switch off event at 21:00 hrs for 9 minutes

14 April – 31 May 2020: Extension of all-India containment measures posoco.in/covid-19