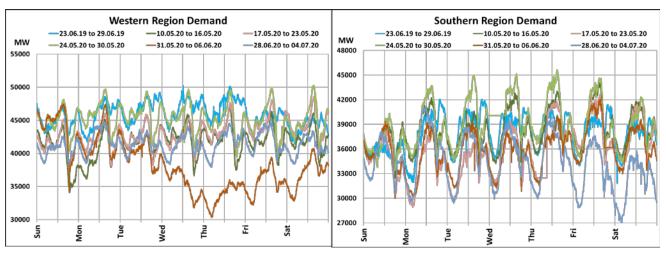

## All-India and Region-wise Weekly Demand Patterns during Management of COVID -19

|           | Energy Consumption (GWh) |                   |                    |                   |                         |           |
|-----------|--------------------------|-------------------|--------------------|-------------------|-------------------------|-----------|
| Date      | Northern<br>Region       | Western<br>Region | Southern<br>Region | Eastern<br>Region | North-Eastern<br>Region | All India |
| 28-Jun-20 | 1376                     | 994               | 826                | 397               | 44                      | 3636      |
| 29-Jun-20 | 1351                     | 1017              | 857                | 416               | 47                      | 3689      |
| 30-Jun-20 | 1407                     | 995               | 844                | 444               | 50                      | 3741      |
| 01-Jul-20 | 1460                     | 1004              | 855                | 467               | 50                      | 3835      |
| 02-Jul-20 | 1512                     | 1021              | 847                | 471               | 48                      | 3900      |
| 03-Jul-20 | 1520                     | 1029              | 825                | 466               | 50                      | 3889      |
| 04-Jul-20 | 1436                     | 1003              | 796                | 450               | 51                      | 3735      |

22 March 2020: Janta Curfew

25 March – 14 April 2020: All-India containment measures vide MHA order no. 40-3/2020-DM-I(A)

5 April 2020: Lighting switch off event at 21:00 hrs for 9 minutes

14 April – 31 May 2020: Extension of all-India containment measures posoco.in/covid-19