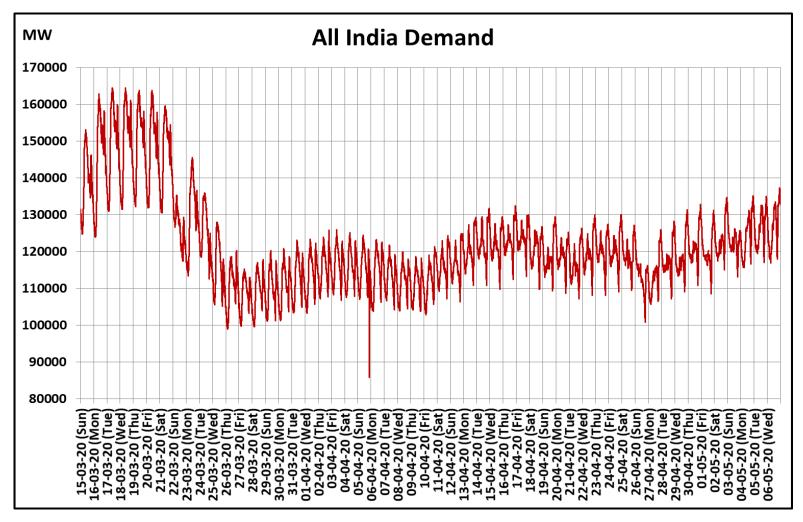

## All-India and Region-wise Continuous Demand Patterns during Management of COVID -19

22 March 2020: Janta Curfew

25 March – 14 April 2020: All-India containment measures vide MHA order no. 40-3/2020-DM-I(A) 5 April 2020: Lighting switch off event at 21:00 hrs for 9 minutes

14 April – 3 May 2020: Extension of all-India containment measures