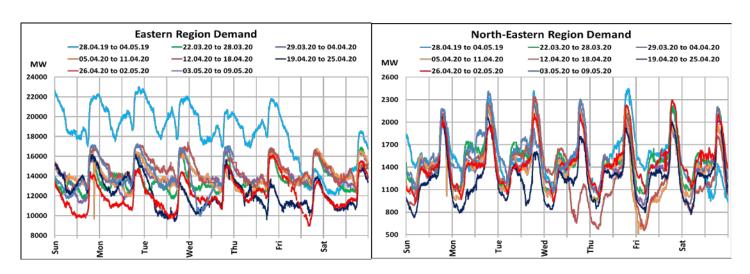

## All-India and Region-wise Continuous Demand Patterns during Management of COVID -19

22 March 2020: Janta Curfew

25 March – 14 April 2020: All-India containment measures vide MHA order no. 40-3/2020-DM-I(A) 5 April 2020: Lighting switch off event at 21:00 hrs for 9 minutes

14 April – 3 May 2020: Extension of all-India containment measures