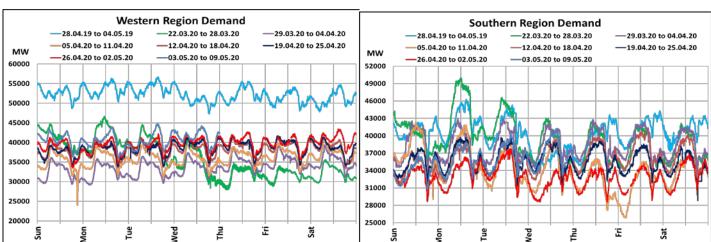

## All-India and Region-wise Continuous Demand Patterns during Management of COVID -19

22 March 2020: Janta Curfew

25 March – 14 April 2020: All-India containment measures vide MHA order no. 40-3/2020-DM-I(A) 5 April 2020: Lighting switch off event at 21:00 hrs for 9 minutes

14 April – 3 May 2020: Extension of all-India containment measures