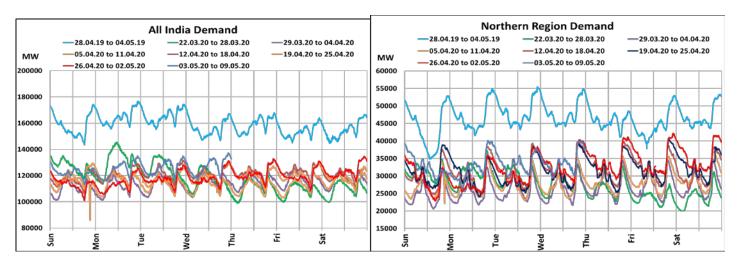

## All-India and Region-wise Continuous Demand Patterns during Management of COVID -19

22 March 2020: Janta Curfew

25 March – 14 April 2020: All-India containment measures vide MHA order no. 40-3/2020-DM-I(A) 5 April 2020: Lighting switch off event at 21:00 hrs for 9 minutes

14 April – 3 May 2020: Extension of all-India containment measures