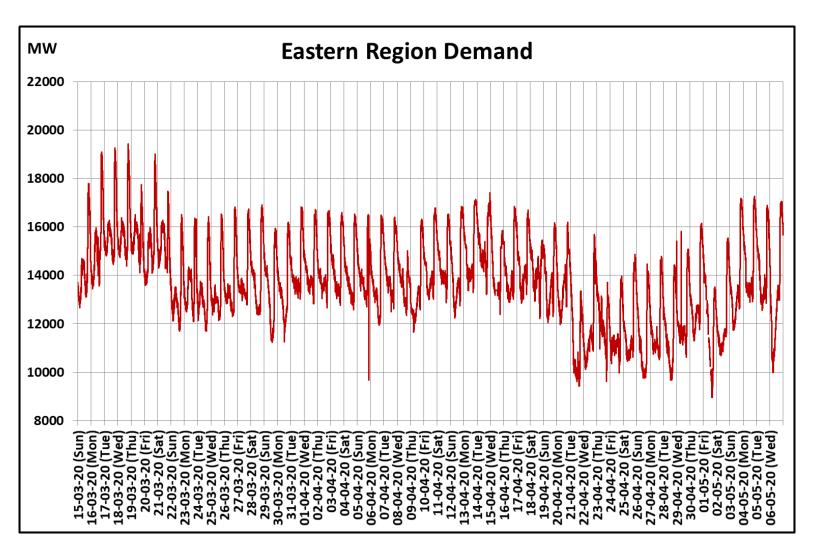

## All-India and Region-wise Continuous Demand Patterns during Management of COVID -19

22 March 2020: Janta Curfew

25 March – 14 April 2020: All-India containment measures vide MHA order no. 40-3/2020-DM-I(A) 5 April 2020: Lighting switch off event at 21:00 hrs for 9 minutes

14 April – 3 May 2020: Extension of all-India containment measures