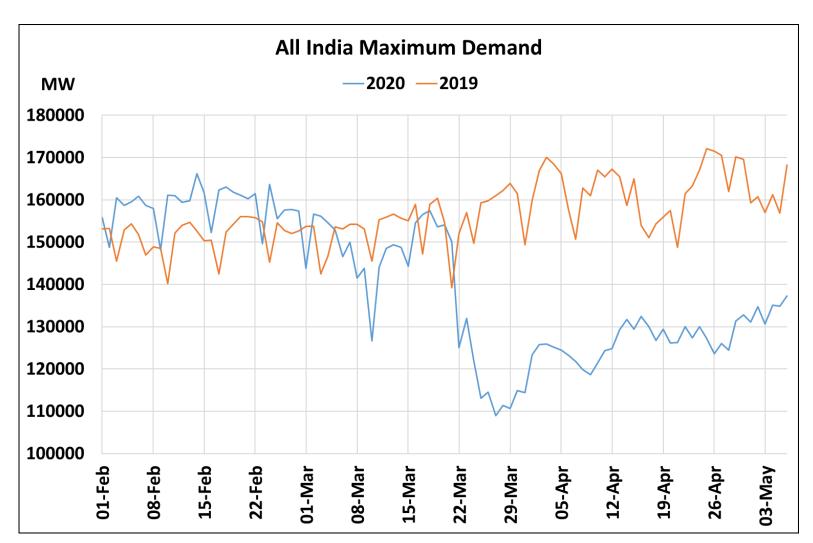

# All-India Maximum Demand and Energy Met during Management of COVID -19 in comparison to 2019

22 March 2020: Janta Curfew

25 March – 14 April 2020: All-India containment measures vide MHA order no. 40-3/2020-DM-I(A) 5 April 2020: Lighting switch off event at 21:00 hrs for 9 minutes

14 April – 3 May 2020: Extension of all-India containment measures