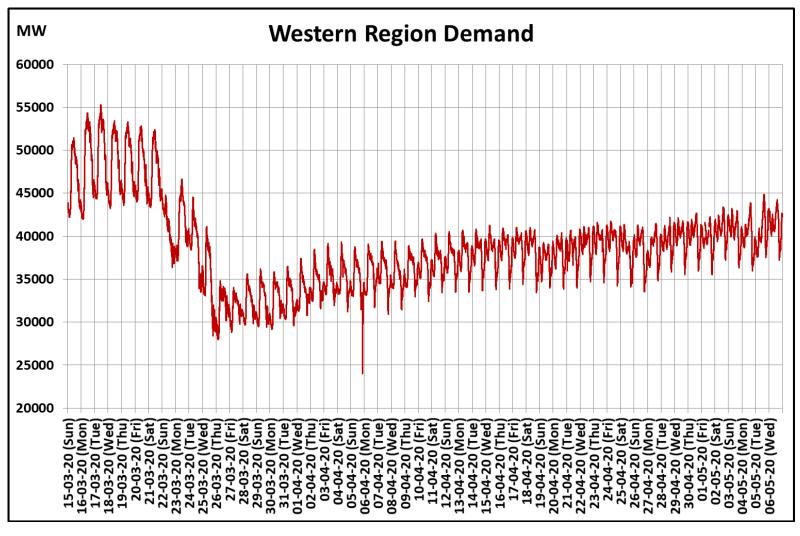

## All-India and Region-wise Continuous Demand Patterns during Management of COVID -19

22 March 2020: Janta Curfew

25 March – 14 April 2020: All-India containment measures vide MHA order no. 40-3/2020-DM-I(A) 5 April 2020: Lighting switch off event at 21:00 hrs for 9 minutes

14 April – 3 May 2020: Extension of all-India containment measures