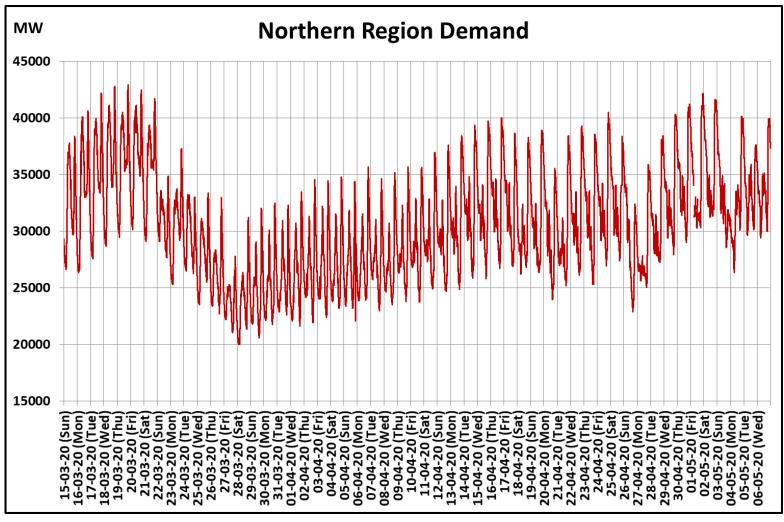

## All-India and Region-wise Continuous Demand Patterns during Management of COVID -19

22 March 2020: Janta Curfew

25 March – 14 April 2020: All-India containment measures vide MHA order no. 40-3/2020-DM-I(A) 5 April 2020: Lighting switch off event at 21:00 hrs for 9 minutes

14 April – 3 May 2020: Extension of all-India containment measures