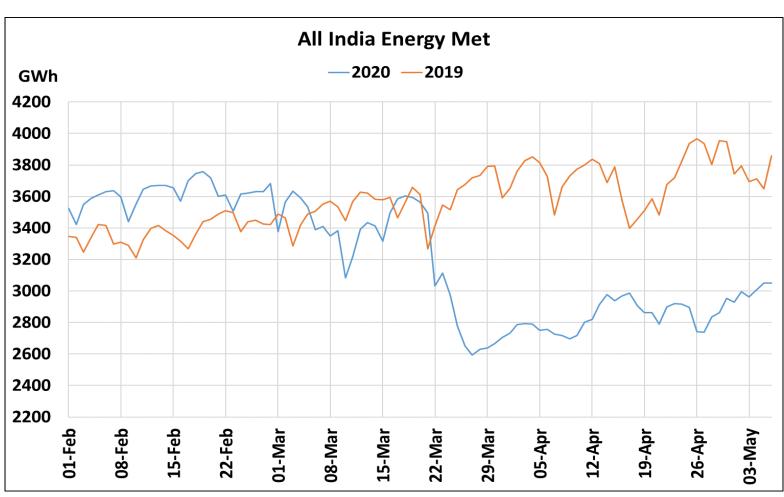

# All-India Maximum Demand and Energy Met during Management of COVID -19 in comparison to 2019

22 March 2020: Janta Curfew

25 March – 14 April 2020: All-India containment measures vide MHA order no. 40-3/2020-DM-I(A) 5 April 2020: Lighting switch off event at 21:00 hrs for 9 minutes

14 April – 3 May 2020: Extension of all-India containment measures