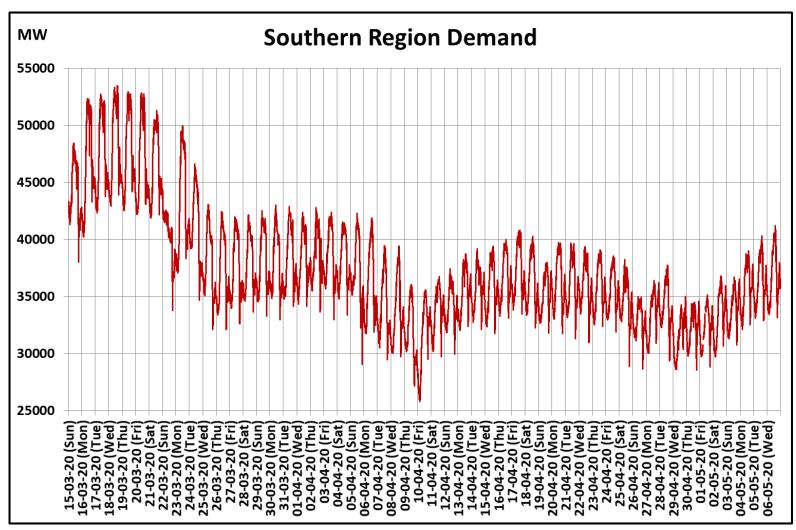

## All-India and Region-wise Continuous Demand Patterns during Management of COVID -19

22 March 2020: Janta Curfew

25 March – 14 April 2020: All-India containment measures vide MHA order no. 40-3/2020-DM-I(A) 5 April 2020: Lighting switch off event at 21:00 hrs for 9 minutes

14 April – 3 May 2020: Extension of all-India containment measures