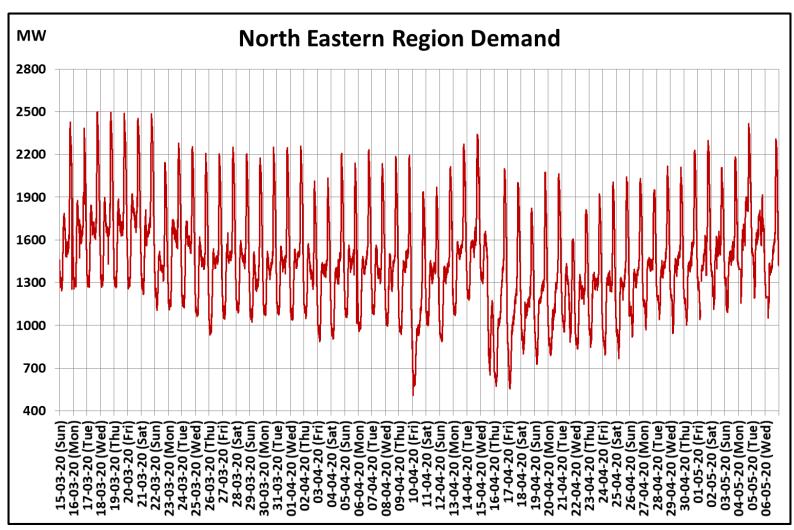

## All-India and Region-wise Continuous Demand Patterns during Management of COVID -19

22 March 2020: Janta Curfew

25 March – 14 April 2020: All-India containment measures vide MHA order no. 40-3/2020-DM-I(A) 5 April 2020: Lighting switch off event at 21:00 hrs for 9 minutes

14 April – 3 May 2020: Extension of all-India containment measures