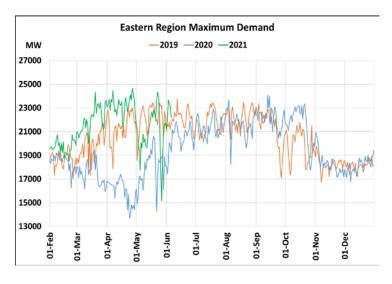

## Maximum Demand during Management of COVID -19 in comparison to year 2019

22 March 2020: Janta Curfew, 25 March – 14 April 2020: All-India containment measures ,5 April 2020: Lighting switch off event at 21:00 hrs for 9 minutes, 14 April – 31 May 2020: Extension of all-India containment measures

2021: Local lock down and containment zone in different part of the country since April 2021, Cyclone Tauktae from 14<sup>th</sup> May to 19<sup>th</sup> May 2021, Cyclone Yaas from 25<sup>th</sup> May to 28<sup>th</sup> May 2021.