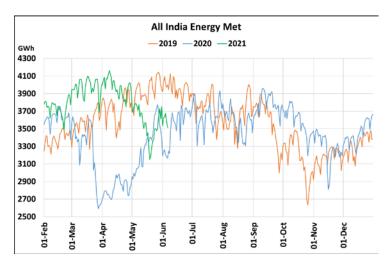

## **Energy Met during Management of COVID -19 in comparison to year 2019**

22 March 2020: Janta Curfew, 25 March – 14 April 2020: All-India containment measures ,5 April 2020: Lighting switch off event at 21:00 hrs for 9 minutes, 14 April – 31 May 2020: Extension of all-India containment measures

2021: Local lock down and containment zone in different part of the country since April 2021, Cyclone Tauktae from 14<sup>th</sup> May to 19<sup>th</sup> May 2021, Cyclone Yaas from 25<sup>th</sup> May to 28<sup>th</sup> May 2021.