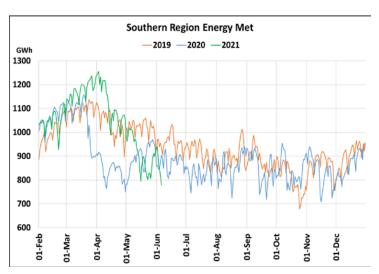

## **Energy Met during Management of COVID -19 in comparison to year 2019**

22 March 2020: Janta Curfew, 25 March – 14 April 2020: All-India containment measures ,5 April 2020: Lighting switch off event at 21:00 hrs for 9 minutes, 14 April – 31 May 2020: Extension of all-India containment measures

2021: Local lock down and containment zone in different part of the country since April 2021, Cyclone Tauktae from 14<sup>th</sup> May to 19<sup>th</sup> May 2021, Cyclone Yaas from 25<sup>th</sup> May to 28<sup>th</sup> May 2021.