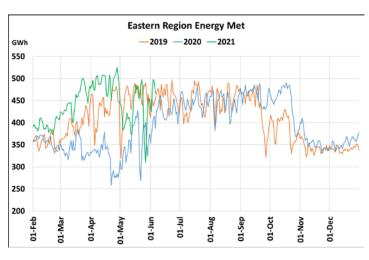

## **Energy Met during Management of COVID -19 in comparison to year 2019**

22 March 2020: Janta Curfew, 25 March – 14 April 2020: All-India containment measures ,5 April 2020: Lighting switch off event at 21:00 hrs for 9 minutes, 14 April – 31 May 2020: Extension of all-India containment measures

2021: Local lock down and containment zone in different part of the country since April 2021, Cyclone Tauktae from 14<sup>th</sup> May to 19<sup>th</sup> May 2021, Cyclone Yaas from 25<sup>th</sup> May to 28<sup>th</sup> May 2021.