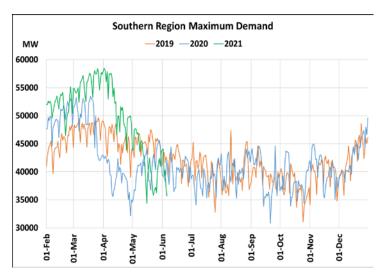

## Maximum Demand during Management of COVID -19 in comparison to year 2019

22 March 2020: Janta Curfew, 25 March – 14 April 2020: All-India containment measures ,5 April 2020: Lighting switch off event at 21:00 hrs for 9 minutes, 14 April – 31 May 2020: Extension of all-India containment measures

2021: Local lock down and containment zone in different part of the country since April 2021, Cyclone Tauktae from 14<sup>th</sup> May to 19<sup>th</sup> May 2021, Cyclone Yaas from 25<sup>th</sup> May to 28<sup>th</sup> May 2021.