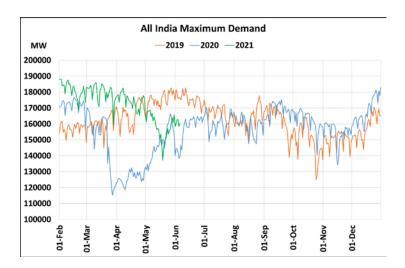

## Maximum Demand during Management of COVID -19 in comparison to year 2019

22 March 2020: Janta Curfew, 25 March – 14 April 2020: All-India containment measures ,5 April 2020: Lighting switch off event at 21:00 hrs for 9 minutes, 14 April – 31 May 2020: Extension of all-India containment measures

2021: Local lock down and containment zone in different part of the country since April 2021, Cyclone Tauktae from 14<sup>th</sup> May to 19<sup>th</sup> May 2021, Cyclone Yaas from 25<sup>th</sup> May to 28<sup>th</sup> May 2021.