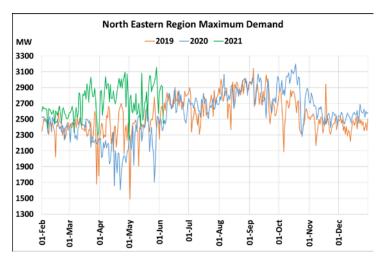

## Maximum Demand during Management of COVID -19 in comparison to year 2019

22 March 2020: Janta Curfew, 25 March – 14 April 2020: All-India containment measures ,5 April 2020: Lighting switch off event at 21:00 hrs for 9 minutes, 14 April – 31 May 2020: Extension of all-India containment measures

2021: Local lock down and containment zone in different part of the country since April 2021, Cyclone Tauktae from 14<sup>th</sup> May to 19<sup>th</sup> May 2021, Cyclone Yaas from 25<sup>th</sup> May to 28<sup>th</sup> May 2021.