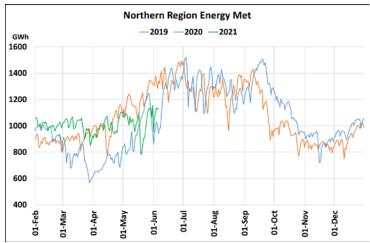

## **Energy Met during Management of COVID -19 in comparison to year 2019**

22 March 2020: Janta Curfew, 25 March – 14 April 2020: All-India containment measures ,5 April 2020: Lighting switch off event at 21:00 hrs for 9 minutes, 14 April – 31 May 2020: Extension of all-India containment measures

2021: Local lock down and containment zone in different part of the country since April 2021, Cyclone Tauktae from 14<sup>th</sup> May to 19<sup>th</sup> May 2021, Cyclone Yaas from 25<sup>th</sup> May to 28<sup>th</sup> May 2021.