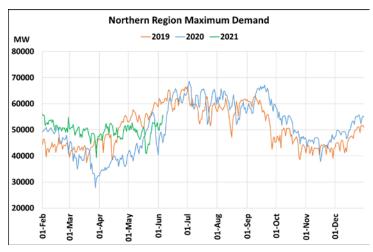

## Maximum Demand during Management of COVID -19 in comparison to year 2019

22 March 2020: Janta Curfew, 25 March – 14 April 2020: All-India containment measures ,5 April 2020: Lighting switch off event at 21:00 hrs for 9 minutes, 14 April – 31 May 2020: Extension of all-India containment measures

2021: Local lock down and containment zone in different part of the country since April 2021, Cyclone Tauktae from 14<sup>th</sup> May to 19<sup>th</sup> May 2021, Cyclone Yaas from 25<sup>th</sup> May to 28<sup>th</sup> May 2021.