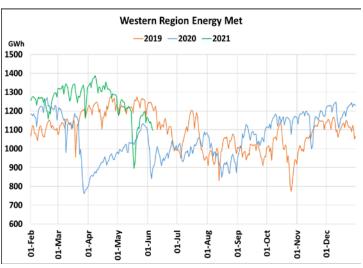

## **Energy Met during Management of COVID -19 in comparison to year 2019**

22 March 2020: Janta Curfew, 25 March – 14 April 2020: All-India containment measures ,5 April 2020: Lighting switch off event at 21:00 hrs for 9 minutes, 14 April – 31 May 2020: Extension of all-India containment measures

2021: Local lock down and containment zone in different part of the country since April 2021, Cyclone Tauktae from 14<sup>th</sup> May to 19<sup>th</sup> May 2021, Cyclone Yaas from 25<sup>th</sup> May to 28<sup>th</sup> May 2021.