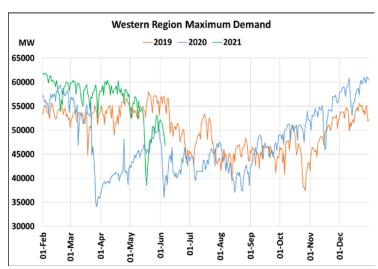

## Maximum Demand during Management of COVID -19 in comparison to year 2019

22 March 2020: Janta Curfew, 25 March – 14 April 2020: All-India containment measures ,5 April 2020: Lighting switch off event at 21:00 hrs for 9 minutes, 14 April – 31 May 2020: Extension of all-India containment measures

2021: Local lock down and containment zone in different part of the country since April 2021, Cyclone Tauktae from 14<sup>th</sup> May to 19<sup>th</sup> May 2021, Cyclone Yaas from 25<sup>th</sup> May to 28<sup>th</sup> May 2021.