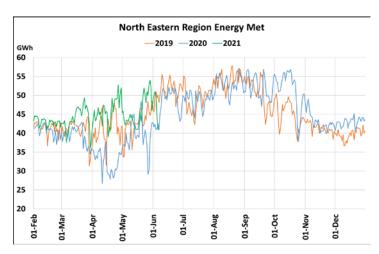

## **Energy Met during Management of COVID -19 in comparison to year 2019**

22 March 2020: Janta Curfew, 25 March – 14 April 2020: All-India containment measures ,5 April 2020: Lighting switch off event at 21:00 hrs for 9 minutes, 14 April – 31 May 2020: Extension of all-India containment measures

2021: Local lock down and containment zone in different part of the country since April 2021, Cyclone Tauktae from 14<sup>th</sup> May to 19<sup>th</sup> May 2021, Cyclone Yaas from 25<sup>th</sup> May to 28<sup>th</sup> May 2021.