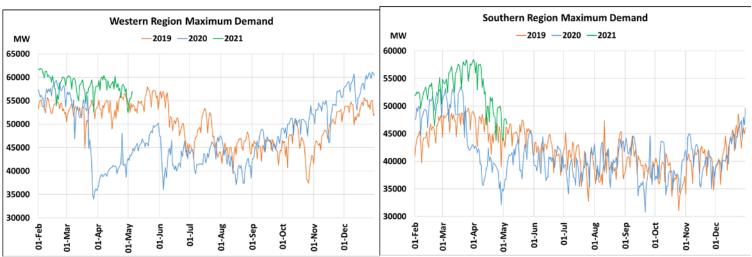

## Maximum Demand during Management of COVID -19 in comparison to 2019

22 March 2020: Janta Curfew, 25 March – 14 April 2020: All-India containment measures ,5 April 2020: Lighting switch off event at 21:00 hrs for 9 minutes, 14 April – 31 May 2020: Extension of all-India containment measures

2021: Local lock down and containment zone in different part of the country.