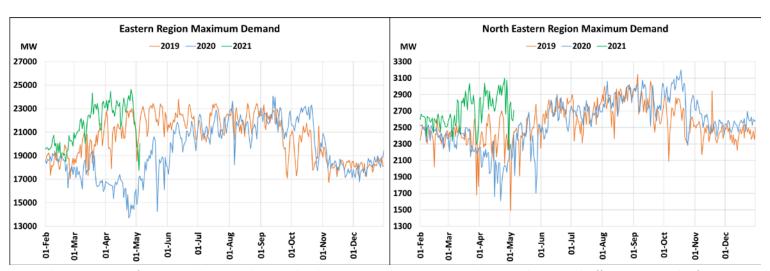

## Maximum Demand during Management of COVID -19 in comparison to 2019

22 March 2020: Janta Curfew, 25 March – 14 April 2020: All-India containment measures ,5 April 2020: Lighting switch off event at 21:00 hrs for 9 minutes, 14 April – 31 May 2020: Extension of all-India containment measures

2021: Local lock down and containment zone in different part of the country.