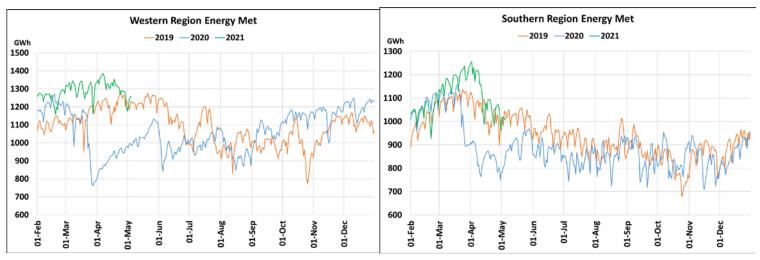

## **Energy Met during Management of COVID -19 in comparison to 2019**

22 March 2020: Janta Curfew, 25 March – 14 April 2020: All-India containment measures ,5 April 2020: Lighting switch off event at 21:00 hrs for 9 minutes, 14 April – 31 May 2020: Extension of all-India containment measures

2021: Local lock down and containment zone in different part of the country.