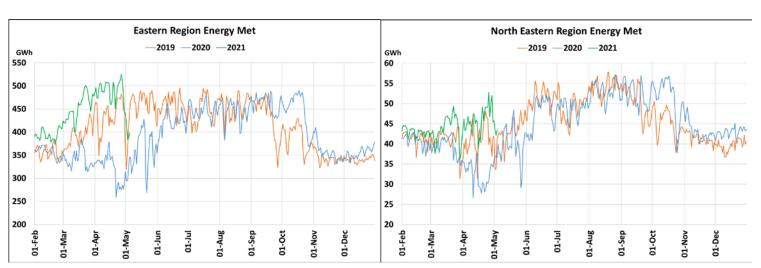

## **Energy Met during Management of COVID -19 in comparison to 2019**

22 March 2020: Janta Curfew, 25 March – 14 April 2020: All-India containment measures ,5 April 2020: Lighting switch off event at 21:00 hrs for 9 minutes, 14 April – 31 May 2020: Extension of all-India containment measures

2021: Local lock down and containment zone in different part of the country.