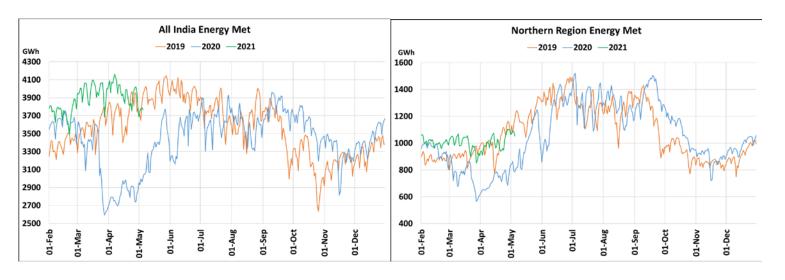

## **Energy Met during Management of COVID -19 in comparison to 2019**

22 March 2020: Janta Curfew, 25 March – 14 April 2020: All-India containment measures ,5 April 2020: Lighting switch off event at 21:00 hrs for 9 minutes, 14 April – 31 May 2020: Extension of all-India containment measures

2021: Local lock down and containment zone in different part of the country.