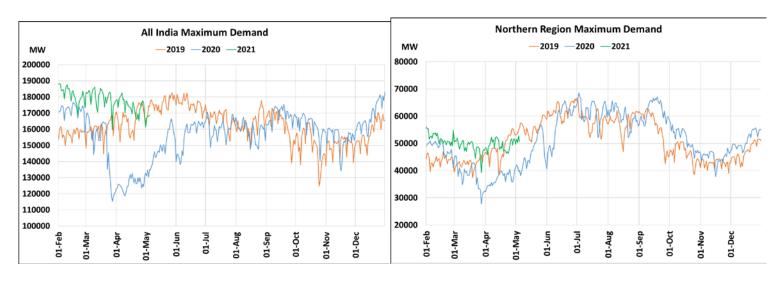

## Maximum Demand during Management of COVID -19 in comparison to 2019

22 March 2020: Janta Curfew, 25 March – 14 April 2020: All-India containment measures ,5 April 2020: Lighting switch off event at 21:00 hrs for 9 minutes, 14 April – 31 May 2020: Extension of all-India containment measures

2021: Local lock down and containment zone in different part of the country.