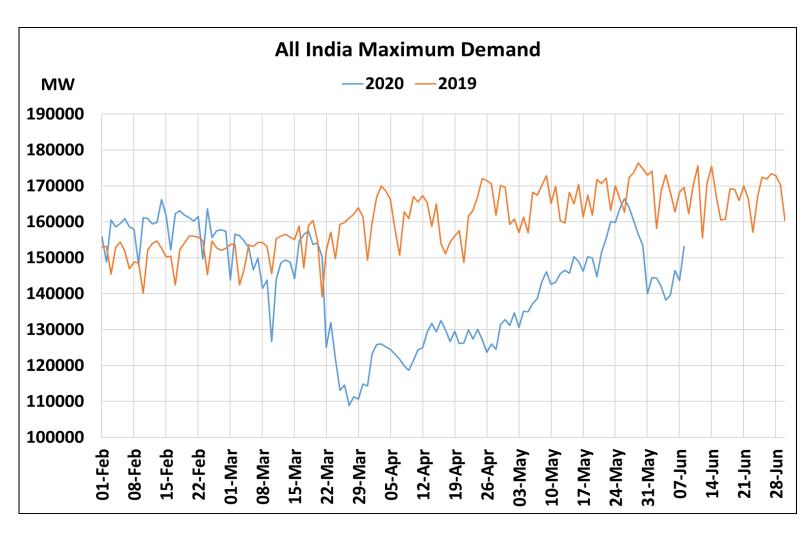

## All-India Maximum Demand and Energy Met during Management of COVID -19 in comparison to 2019

22 March 2020: Janta Curfew

25 March – 14 April 2020: All-India containment measures vide MHA order no. 40-3/2020-DM-I(A) 5 April 2020: Lighting switch off event at 21:00 hrs for 9 minutes 14 April – 31 May 2020: Extension of all-India containment measures posoco.in/covid-19