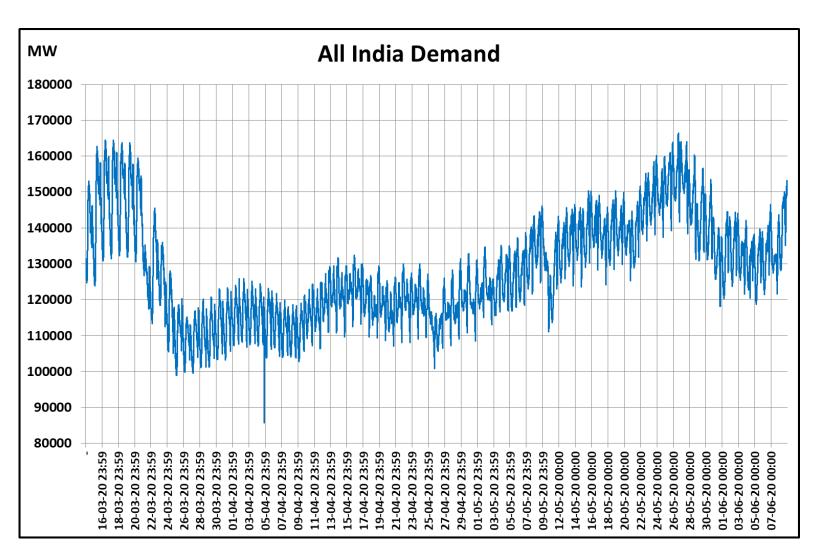

## All-India and Region-wise Continuous Demand Patterns during Management of COVID -19

22 March 2020: Janta Curfew

25 March – 14 April 2020: All-India containment measures vide MHA order no. 40-3/2020-DM-I(A) 5 April 2020: Lighting switch off event at 21:00 hrs for 9 minutes 14 April – 3 May 2020: Extension of all-India containment measures

posoco.in/covid-19

22 March 2020: Janta Curfew 25 March – 14 April 2020: All-India containment measures vide MHA order no. 40-3/2020-DM-I(A) 5 April 2020: Lighting switch off event at 21:00 hrs for 9 minutes 14 April – 3 May 2020: Extension of all-India containment measures posoco.in/covid-19