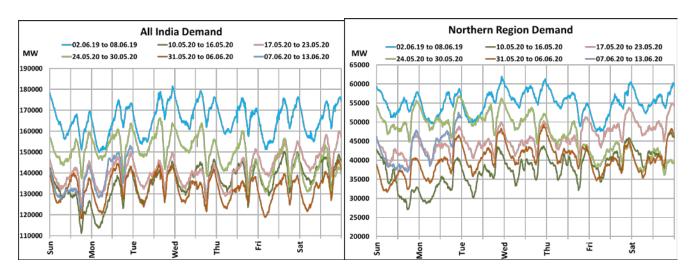

## All-India and Region-wise Weekly Demand Patterns during Management of COVID -19

|           | Energy Consumption (GWh) |                   |                    |                   |                         |           |
|-----------|--------------------------|-------------------|--------------------|-------------------|-------------------------|-----------|
| Date      | Northern<br>Region       | Western<br>Region | Southern<br>Region | Eastern<br>Region | North-Eastern<br>Region | All India |
| 02-Jun-20 | 996                      | 986               | 847                | 389               | 42                      | 3260      |
| 03-Jun-20 | 1029                     | 885               | 845                | 410               | 41                      | 3210      |
| 04-Jun-20 | 1009                     | 841               | 877                | 415               | 41                      | 3183      |
| 05-Jun-20 | 941                      | 890               | 904                | 387               | 43                      | 3164      |
| 06-Jun-20 | 982                      | 911               | 887                | 427               | 41                      | 3248      |
| 07-Jun-20 | 985                      | 914               | 848                | 428               | 45                      | 3220      |
| 08-Jun-20 | 1095                     | 957               | 906                | 437               | 47                      | 3441      |