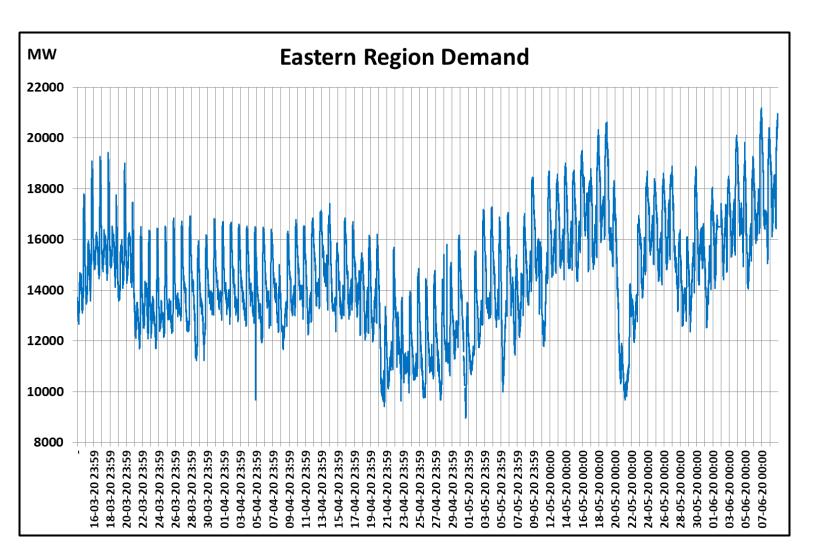

## All-India and Region-wise Continuous Demand Patterns during Management of COVID -19

22 March 2020: Janta Curfew

25 March – 14 April 2020: All-India containment measures vide MHA order no. 40-3/2020-DM-I(A) 5 April 2020: Lighting switch off event at 21:00 hrs for 9 minutes 14 April – 3 May 2020: Extension of all-India containment measures

22 March 2020: Janta Curfew

25 March – 14 April 2020: All-India containment measures vide MHA order no. 40-3/2020-DM-I(A) 5 April 2020: Lighting switch off event at 21:00 hrs for 9 minutes

14 April – 31 May 2020: Extension of all-India containment measures