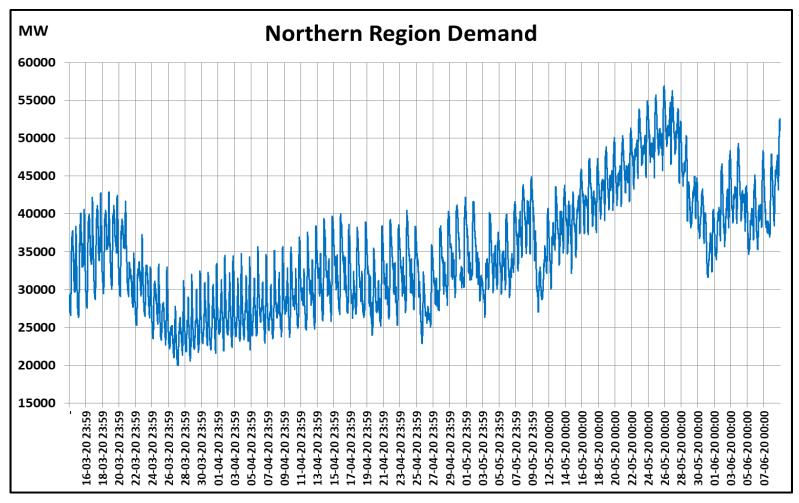

## All-India and Region-wise Continuous Demand Patterns during Management of COVID -19

22 March 2020: Janta Curfew

25 March – 14 April 2020: All-India containment measures vide MHA order no. 40-3/2020-DM-I(A) 5 April 2020: Lighting switch off event at 21:00 hrs for 9 minutes 14 April – 3 May 2020: Extension of all-India containment measures

posoco.in/covid-19

22 March 2020: Janta Curfew 25 March – 14 April 2020: All-India containment measures vide MHA order no. 40-3/2020-DM-I(A) 5 April 2020: Lighting switch off event at 21:00 hrs for 9 minutes 14 April – 3 May 2020: Extension of all-India containment measures posoco.in/covid-19