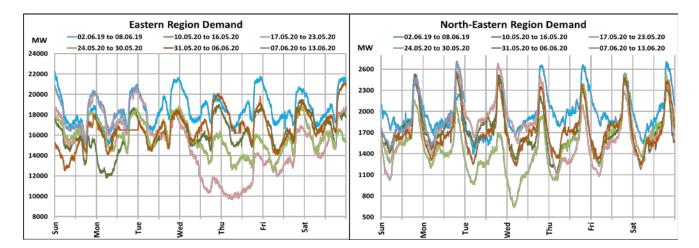

## All-India and Region-wise Weekly Demand Patterns during Management of COVID -19

|           | Energy Consumption (GWh) |                   |                    |                   |                         |           |
|-----------|--------------------------|-------------------|--------------------|-------------------|-------------------------|-----------|
| Date      | Northern<br>Region       | Western<br>Region | Southern<br>Region | Eastern<br>Region | North-Eastern<br>Region | All India |
| 02-Jun-20 | 996                      | 986               | 847                | 389               | 42                      | 3260      |
| 03-Jun-20 | 1029                     | 885               | 845                | 410               | 41                      | 3210      |
| 04-Jun-20 | 1009                     | 841               | 877                | 415               | 41                      | 3183      |
| 05-Jun-20 | 941                      | 890               | 904                | 387               | 43                      | 3164      |
| 06-Jun-20 | 982                      | 911               | 887                | 427               | 41                      | 3248      |
| 07-Jun-20 | 985                      | 914               | 848                | 428               | 45                      | 3220      |
| 08-Jun-20 | 1095                     | 957               | 906                | 437               | 47                      | 3441      |