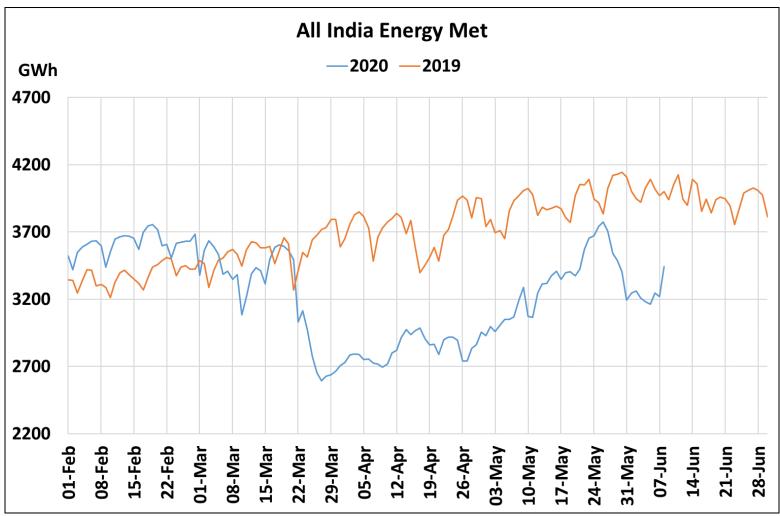

## All-India Maximum Demand and Energy Met during Management of COVID -19 in comparison to 2019

22 March 2020: Janta Curfew

25 March – 14 April 2020: All-India containment measures vide MHA order no. 40-3/2020-DM-I(A) 5 April 2020: Lighting switch off event at 21:00 hrs for 9 minutes 14 April – 31 May 2020: Extension of all-India containment measures posoco.in/covid-19