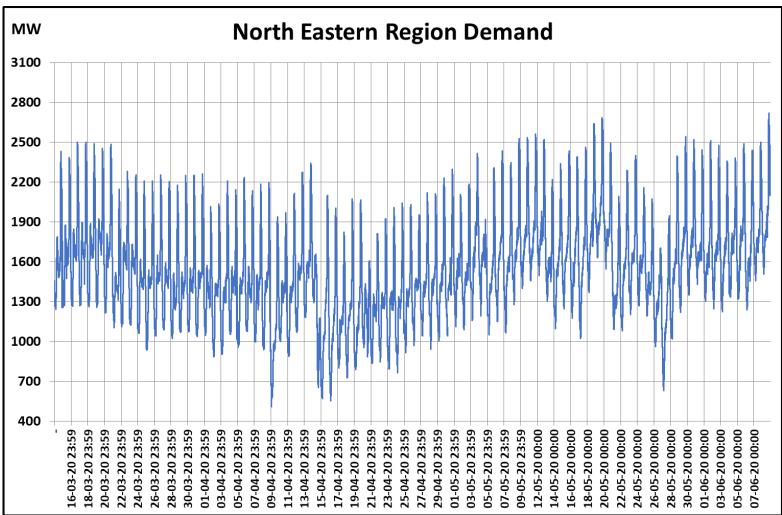

## All-India and Region-wise Continuous Demand Patterns during Management of COVID -19

22 March 2020: Janta Curfew

25 March – 14 April 2020: All-India containment measures vide MHA order no. 40-3/2020-DM-I(A) 5 April 2020: Lighting switch off event at 21:00 hrs for 9 minutes 14 April – 3 May 2020: Extension of all-India containment measures

22 March 2020: Janta Curfew

25 March – 14 April 2020: All-India containment measures vide MHA order no. 40-3/2020-DM-I(A) 5 April 2020: Lighting switch off event at 21:00 hrs for 9 minutes

14 April – 31 May 2020: Extension of all-India containment measures