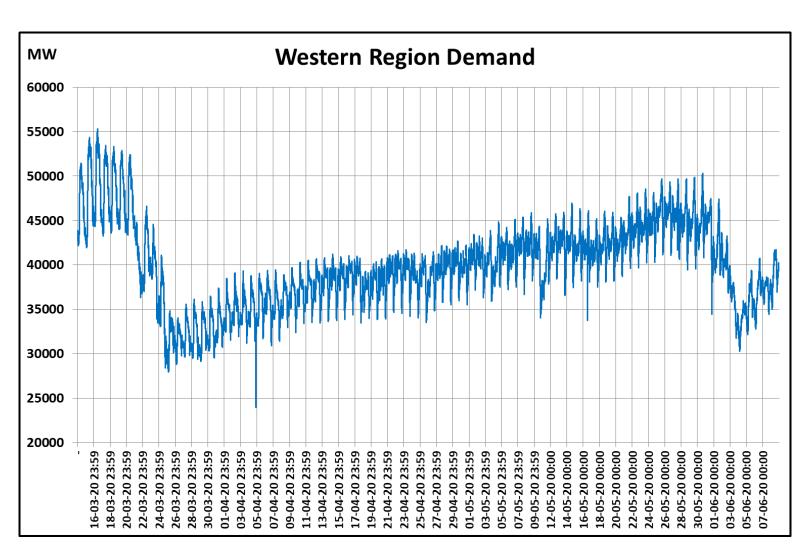

## All-India and Region-wise Continuous Demand Patterns during Management of COVID -19

22 March 2020: Janta Curfew

25 March – 14 April 2020: All-India containment measures vide MHA order no. 40-3/2020-DM-I(A) 5 April 2020: Lighting switch off event at 21:00 hrs for 9 minutes 14 April – 3 May 2020: Extension of all-India containment measures

posoco.in/covid-19

22 March 2020: Janta Curfew 25 March – 14 April 2020: All-India containment measures vide MHA order no. 40-3/2020-DM-I(A) 5 April 2020: Lighting switch off event at 21:00 hrs for 9 minutes 14 April – 3 May 2020: Extension of all-India containment measures posoco.in/covid-19