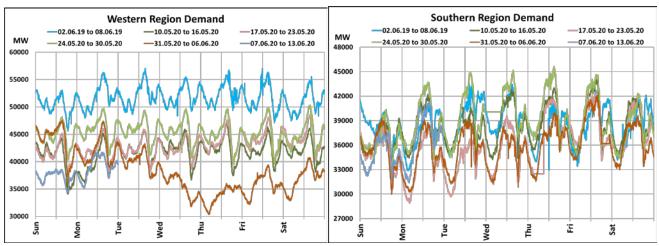

## All-India and Region-wise Weekly Demand Patterns during Management of COVID -19

|           | Energy Consumption (GWh) |                   |                    |                   |                         |           |
|-----------|--------------------------|-------------------|--------------------|-------------------|-------------------------|-----------|
| Date      | Northern<br>Region       | Western<br>Region | Southern<br>Region | Eastern<br>Region | North-Eastern<br>Region | All India |
| 02-Jun-20 | 996                      | 986               | 847                | 389               | 42                      | 3260      |
| 03-Jun-20 | 1029                     | 885               | 845                | 410               | 41                      | 3210      |
| 04-Jun-20 | 1009                     | 841               | 877                | 415               | 41                      | 3183      |
| 05-Jun-20 | 941                      | 890               | 904                | 387               | 43                      | 3164      |
| 06-Jun-20 | 982                      | 911               | 887                | 427               | 41                      | 3248      |
| 07-Jun-20 | 985                      | 914               | 848                | 428               | 45                      | 3220      |
| 08-Jun-20 | 1095                     | 957               | 906                | 437               | 47                      | 3441      |