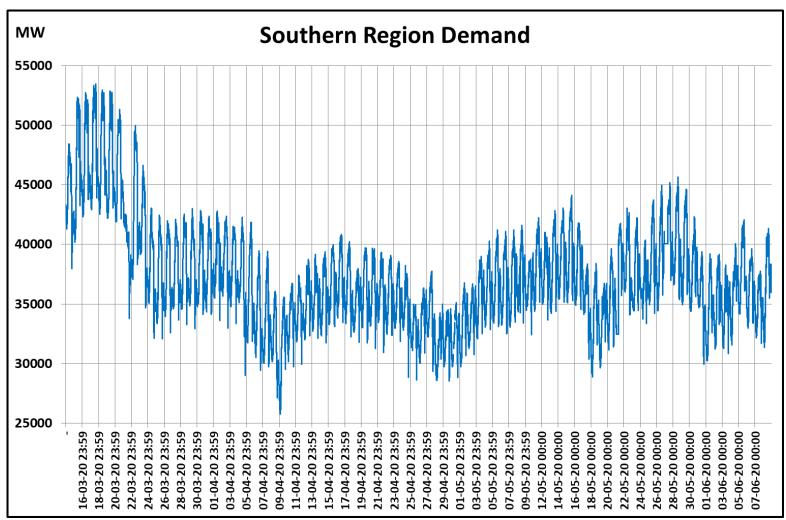

## All-India and Region-wise Continuous Demand Patterns during Management of COVID -19

22 March 2020: Janta Curfew

25 March – 14 April 2020: All-India containment measures vide MHA order no. 40-3/2020-DM-I(A) 5 April 2020: Lighting switch off event at 21:00 hrs for 9 minutes 14 April – 3 May 2020: Extension of all-India containment measures

22 March 2020: Janta Curfew

25 March – 14 April 2020: All-India containment measures vide MHA order no. 40-3/2020-DM-I(A) 5 April 2020: Lighting switch off event at 21:00 hrs for 9 minutes

14 April – 31 May 2020: Extension of all-India containment measures