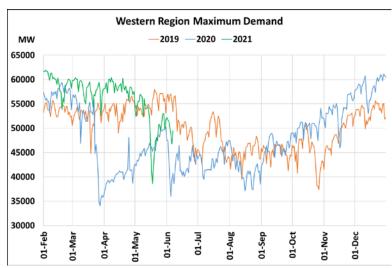

## Maximum Demand during Management of COVID -19 in comparison to year 2019

22 March 2020: Janta Curfew, 25 March – 14 April 2020: All-India containment measures ,5 April 2020: Lighting switch off event at 21:00 hrs for 9 minutes, 14 April – 31 May 2020: Extension of all-India containment measures

2021: Local lock down and containment zone in different part of the country since April 2021, Cyclone Tauktae from 14<sup>th</sup> May to 19<sup>th</sup> May 2021, Cyclone Yaas from 25<sup>th</sup> May to 28<sup>th</sup> May 2021.