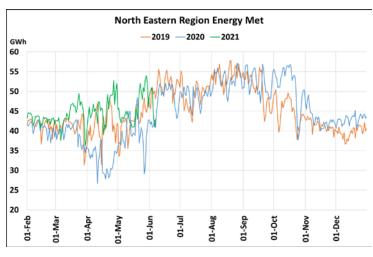

## **Energy Met during Management of COVID -19 in comparison to year 2019**

22 March 2020: Janta Curfew, 25 March – 14 April 2020: All-India containment measures ,5 April 2020: Lighting switch off event at 21:00 hrs for 9 minutes, 14 April – 31 May 2020: Extension of all-India containment measures

2021: Local lock down and containment zone in different part of the country since April 2021, Cyclone Tauktae from 14<sup>th</sup> May to 19<sup>th</sup> May 2021, Cyclone Yaas from 25<sup>th</sup> May to 28<sup>th</sup> May 2021.