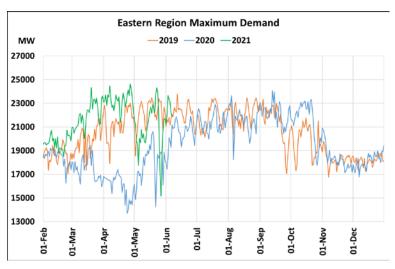

## Maximum Demand during Management of COVID -19 in comparison to year 2019

22 March 2020: Janta Curfew, 25 March – 14 April 2020: All-India containment measures ,5 April 2020: Lighting switch off event at 21:00 hrs for 9 minutes, 14 April – 31 May 2020: Extension of all-India containment measures

2021: Local lock down and containment zone in different part of the country since April 2021, Cyclone Tauktae from 14<sup>th</sup> May to 19<sup>th</sup> May 2021, Cyclone Yaas from 25<sup>th</sup> May to 28<sup>th</sup> May 2021.