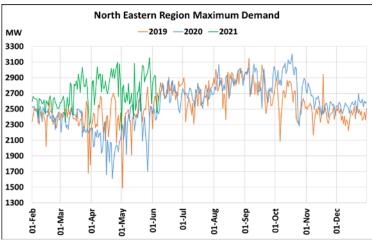

## Maximum Demand during Management of COVID -19 in comparison to year 2019

22 March 2020: Janta Curfew, 25 March – 14 April 2020: All-India containment measures ,5 April 2020: Lighting switch off event at 21:00 hrs for 9 minutes, 14 April – 31 May 2020: Extension of all-India containment measures

2021: Local lock down and containment zone in different part of the country since April 2021, Cyclone Tauktae from 14<sup>th</sup> May to 19<sup>th</sup> May 2021, Cyclone Yaas from 25<sup>th</sup> May to 28<sup>th</sup> May 2021.