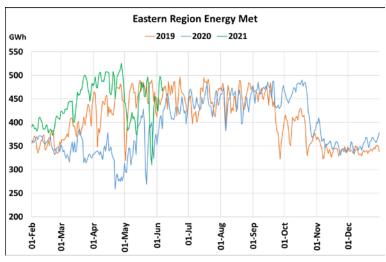

## **Energy Met during Management of COVID -19 in comparison to year 2019**

22 March 2020: Janta Curfew, 25 March – 14 April 2020: All-India containment measures ,5 April 2020: Lighting switch off event at 21:00 hrs for 9 minutes, 14 April – 31 May 2020: Extension of all-India containment measures

2021: Local lock down and containment zone in different part of the country since April 2021, Cyclone Tauktae from 14<sup>th</sup> May to 19<sup>th</sup> May 2021, Cyclone Yaas from 25<sup>th</sup> May to 28<sup>th</sup> May 2021.