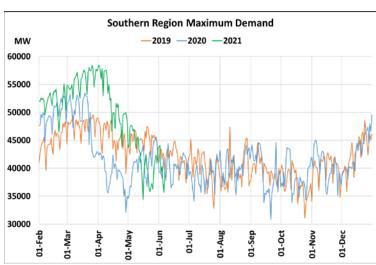

## Maximum Demand during Management of COVID -19 in comparison to year 2019

22 March 2020: Janta Curfew, 25 March – 14 April 2020: All-India containment measures ,5 April 2020: Lighting switch off event at 21:00 hrs for 9 minutes, 14 April – 31 May 2020: Extension of all-India containment measures

2021: Local lock down and containment zone in different part of the country since April 2021, Cyclone Tauktae from 14<sup>th</sup> May to 19<sup>th</sup> May 2021, Cyclone Yaas from 25<sup>th</sup> May to 28<sup>th</sup> May 2021.