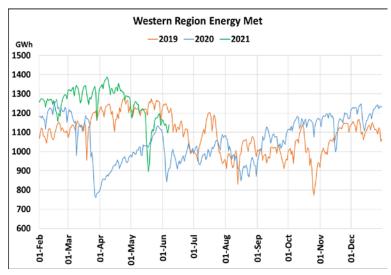

## **Energy Met during Management of COVID -19 in comparison to year 2019**

22 March 2020: Janta Curfew, 25 March – 14 April 2020: All-India containment measures ,5 April 2020: Lighting switch off event at 21:00 hrs for 9 minutes, 14 April – 31 May 2020: Extension of all-India containment measures

2021: Local lock down and containment zone in different part of the country since April 2021, Cyclone Tauktae from 14<sup>th</sup> May to 19<sup>th</sup> May 2021, Cyclone Yaas from 25<sup>th</sup> May to 28<sup>th</sup> May 2021.