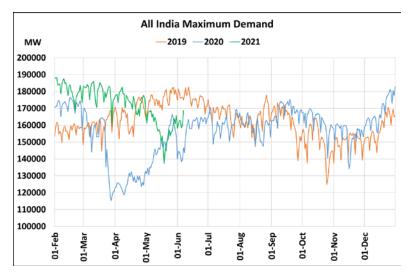

## Maximum Demand during Management of COVID -19 in comparison to year 2019

22 March 2020: Janta Curfew, 25 March – 14 April 2020: All-India containment measures ,5 April 2020: Lighting switch off event at 21:00 hrs for 9 minutes, 14 April – 31 May 2020: Extension of all-India containment measures

2021: Local lock down and containment zone in different part of the country since April 2021, Cyclone Tauktae from 14<sup>th</sup> May to 19<sup>th</sup> May 2021, Cyclone Yaas from 25<sup>th</sup> May to 28<sup>th</sup> May 2021.