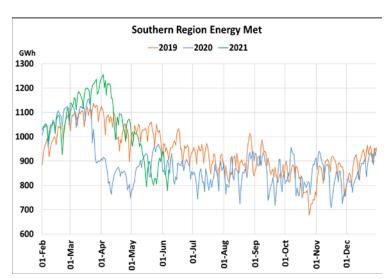

## **Energy Met during Management of COVID -19 in comparison to year 2019**

22 March 2020: Janta Curfew, 25 March – 14 April 2020: All-India containment measures ,5 April 2020: Lighting switch off event at 21:00 hrs for 9 minutes, 14 April – 31 May 2020: Extension of all-India containment measures

2021: Local lock down and containment zone in different part of the country since April 2021, Cyclone Tauktae from 14<sup>th</sup> May to 19<sup>th</sup> May 2021, Cyclone Yaas from 25<sup>th</sup> May to 28<sup>th</sup> May 2021.