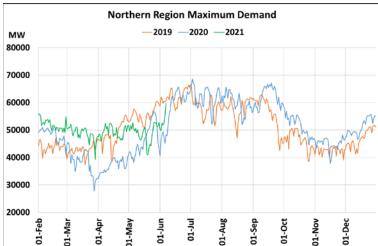

## Maximum Demand during Management of COVID -19 in comparison to year 2019

22 March 2020: Janta Curfew, 25 March – 14 April 2020: All-India containment measures ,5 April 2020: Lighting switch off event at 21:00 hrs for 9 minutes, 14 April – 31 May 2020: Extension of all-India containment measures

2021: Local lock down and containment zone in different part of the country since April 2021, Cyclone Tauktae from 14<sup>th</sup> May to 19<sup>th</sup> May 2021, Cyclone Yaas from 25<sup>th</sup> May to 28<sup>th</sup> May 2021.