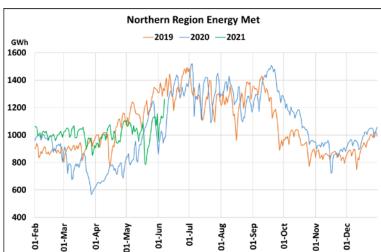

## **Energy Met during Management of COVID -19 in comparison to year 2019**

22 March 2020: Janta Curfew, 25 March – 14 April 2020: All-India containment measures ,5 April 2020: Lighting switch off event at 21:00 hrs for 9 minutes, 14 April – 31 May 2020: Extension of all-India containment measures

2021: Local lock down and containment zone in different part of the country since April 2021, Cyclone Tauktae from 14<sup>th</sup> May to 19<sup>th</sup> May 2021, Cyclone Yaas from 25<sup>th</sup> May to 28<sup>th</sup> May 2021.