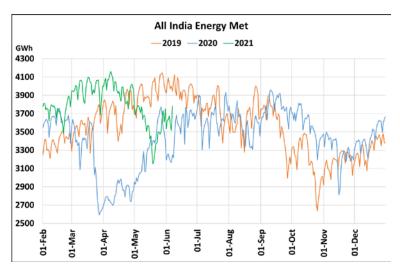

## **Energy Met during Management of COVID -19 in comparison to year 2019**

22 March 2020: Janta Curfew, 25 March – 14 April 2020: All-India containment measures ,5 April 2020: Lighting switch off event at 21:00 hrs for 9 minutes, 14 April – 31 May 2020: Extension of all-India containment measures

2021: Local lock down and containment zone in different part of the country since April 2021, Cyclone Tauktae from 14<sup>th</sup> May to 19<sup>th</sup> May 2021, Cyclone Yaas from 25<sup>th</sup> May to 28<sup>th</sup> May 2021.