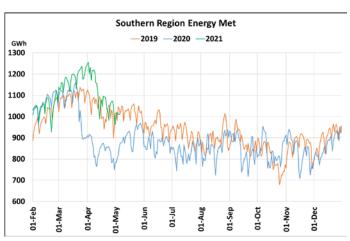

## **Energy Met during Management of COVID -19 in comparison to 2019**

22 March 2020: Janta Curfew, 25 March – 14 April 2020: All-India containment measures ,5 April 2020: Lighting switch off event at 21:00 hrs for 9 minutes, 14 April – 31 May 2020: Extension of all-India containment measures 2021: Local lock down and containment zone in different part of the country.