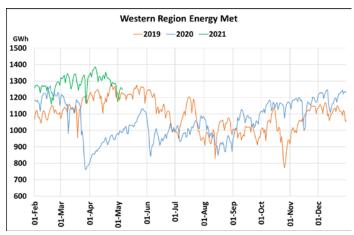

## **Energy Met during Management of COVID -19 in comparison to 2019**

22 March 2020: Janta Curfew, 25 March – 14 April 2020: All-India containment measures ,5 April 2020: Lighting switch off event at 21:00 hrs for 9 minutes, 14 April – 31 May 2020: Extension of all-India containment measures 2021: Local lock down and containment zone in different part of the country.