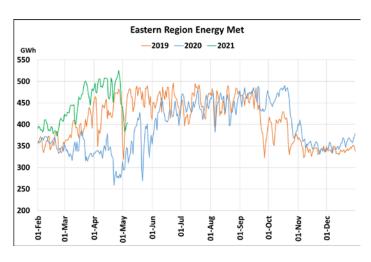

## **Energy Met during Management of COVID -19 in comparison to 2019**

22 March 2020: Janta Curfew, 25 March – 14 April 2020: All-India containment measures ,5 April 2020: Lighting switch off event at 21:00 hrs for 9 minutes, 14 April – 31 May 2020: Extension of all-India containment measures 2021: Local lock down and containment zone in different part of the country.