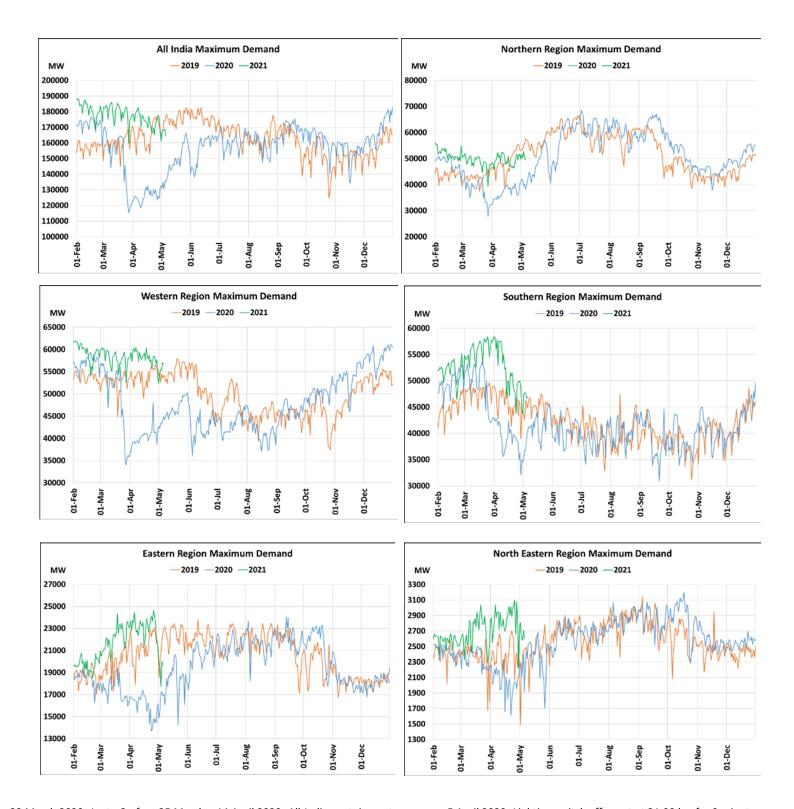

## Maximum Demand during Management of COVID -19 in comparison to 2019

22 March 2020: Janta Curfew, 25 March – 14 April 2020: All-India containment measures ,5 April 2020: Lighting switch off event at 21:00 hrs for 9 minutes, 14 April – 31 May 2020: Extension of all-India containment measures 2021: Local lock down and containment zone in different part of the country.