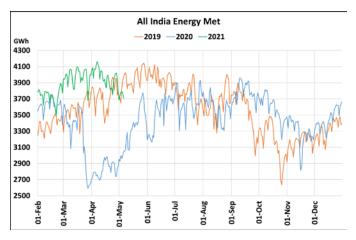

## **Energy Met during Management of COVID -19 in comparison to 2019**

22 March 2020: Janta Curfew, 25 March – 14 April 2020: All-India containment measures ,5 April 2020: Lighting switch off event at 21:00 hrs for 9 minutes, 14 April – 31 May 2020: Extension of all-India containment measures 2021: Local lock down and containment zone in different part of the country.