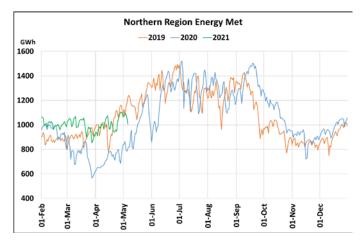

## **Energy Met during Management of COVID -19 in comparison to 2019**

22 March 2020: Janta Curfew, 25 March – 14 April 2020: All-India containment measures ,5 April 2020: Lighting switch off event at 21:00 hrs for 9 minutes, 14 April – 31 May 2020: Extension of all-India containment measures 2021: Local lock down and containment zone in different part of the country.