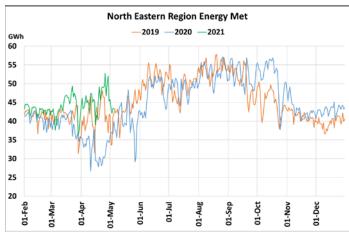

## **Energy Met during Management of COVID -19 in comparison to 2019**

22 March 2020: Janta Curfew, 25 March – 14 April 2020: All-India containment measures ,5 April 2020: Lighting switch off event at 21:00 hrs for 9 minutes, 14 April – 31 May 2020: Extension of all-India containment measures 2021: Local lock down and containment zone in different part of the country.