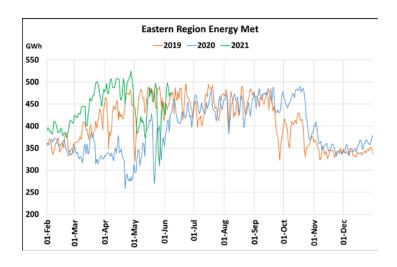

## **Energy Met during Management of COVID -19 in comparison to year 2019**

22 March 2020: Janta Curfew, 25 March – 14 April 2020: All-India containment measures ,5 April 2020: Lighting switch off event at 21:00 hrs for 9 minutes, 14 April – 31 May 2020: Extension of all-India containment measures

2021: Local lock down and containment zone in different part of the country since April 2021, Cyclone Tauktae from 14<sup>th</sup> May to 19<sup>th</sup> May 2021, Cyclone Yaas from 25<sup>th</sup> May to 28<sup>th</sup> May 2021.