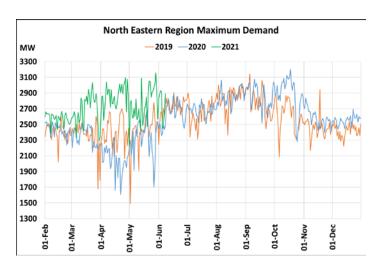

## Maximum Demand during Management of COVID -19 in comparison to year 2019

22 March 2020: Janta Curfew, 25 March – 14 April 2020: All-India containment measures ,5 April 2020: Lighting switch off event at 21:00 hrs for 9 minutes, 14 April – 31 May 2020: Extension of all-India containment measures

2021: Local lock down and containment zone in different part of the country since April 2021, Cyclone Tauktae from 14<sup>th</sup> May to 19<sup>th</sup> May 2021, Cyclone Yaas from 25<sup>th</sup> May to 28<sup>th</sup> May 2021.