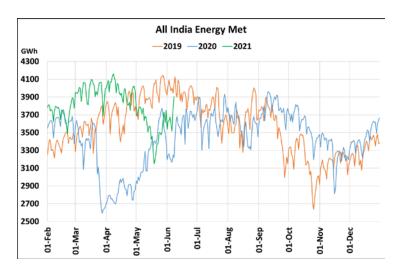

## **Energy Met during Management of COVID -19 in comparison to year 2019**

22 March 2020: Janta Curfew, 25 March – 14 April 2020: All-India containment measures ,5 April 2020: Lighting switch off event at 21:00 hrs for 9 minutes, 14 April – 31 May 2020: Extension of all-India containment measures

2021: Local lock down and containment zone in different part of the country since April 2021, Cyclone Tauktae from 14<sup>th</sup> May to 19<sup>th</sup> May 2021, Cyclone Yaas from 25<sup>th</sup> May to 28<sup>th</sup> May 2021.