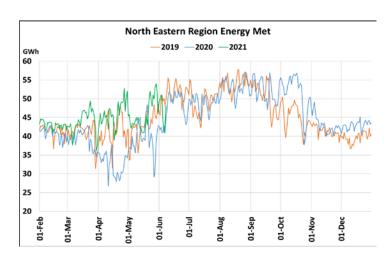

## **Energy Met during Management of COVID -19 in comparison to year 2019**

22 March 2020: Janta Curfew, 25 March – 14 April 2020: All-India containment measures ,5 April 2020: Lighting switch off event at 21:00 hrs for 9 minutes, 14 April – 31 May 2020: Extension of all-India containment measures

2021: Local lock down and containment zone in different part of the country since April 2021, Cyclone Tauktae from 14<sup>th</sup> May to 19<sup>th</sup> May 2021, Cyclone Yaas from 25<sup>th</sup> May to 28<sup>th</sup> May 2021.