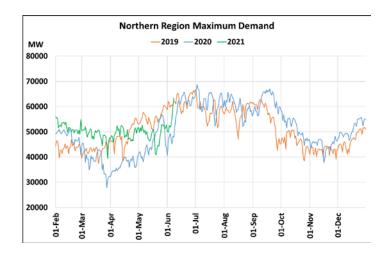

## Maximum Demand during Management of COVID -19 in comparison to year 2019

22 March 2020: Janta Curfew, 25 March – 14 April 2020: All-India containment measures ,5 April 2020: Lighting switch off event at 21:00 hrs for 9 minutes, 14 April – 31 May 2020: Extension of all-India containment measures

2021: Local lock down and containment zone in different part of the country since April 2021, Cyclone Tauktae from 14<sup>th</sup> May to 19<sup>th</sup> May 2021, Cyclone Yaas from 25<sup>th</sup> May to 28<sup>th</sup> May 2021.