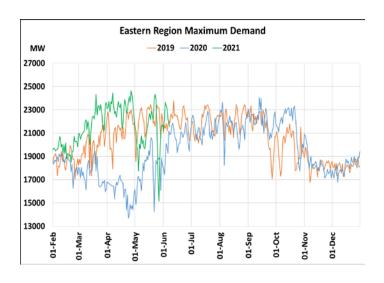

## Maximum Demand during Management of COVID -19 in comparison to year 2019

22 March 2020: Janta Curfew, 25 March – 14 April 2020: All-India containment measures ,5 April 2020: Lighting switch off event at 21:00 hrs for 9 minutes, 14 April – 31 May 2020: Extension of all-India containment measures

2021: Local lock down and containment zone in different part of the country since April 2021, Cyclone Tauktae from 14<sup>th</sup> May to 19<sup>th</sup> May 2021, Cyclone Yaas from 25<sup>th</sup> May to 28<sup>th</sup> May 2021.