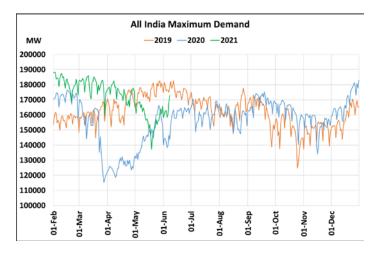

## Maximum Demand during Management of COVID -19 in comparison to year 2019

22 March 2020: Janta Curfew, 25 March – 14 April 2020: All-India containment measures ,5 April 2020: Lighting switch off event at 21:00 hrs for 9 minutes, 14 April – 31 May 2020: Extension of all-India containment measures

2021: Local lock down and containment zone in different part of the country since April 2021, Cyclone Tauktae from 14<sup>th</sup> May to 19<sup>th</sup> May 2021, Cyclone Yaas from 25<sup>th</sup> May to 28<sup>th</sup> May 2021.