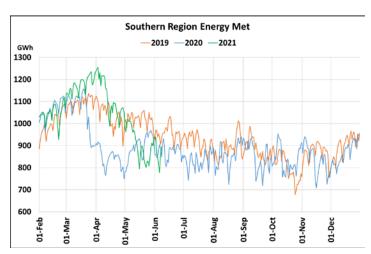

## **Energy Met during Management of COVID -19 in comparison to year 2019**

22 March 2020: Janta Curfew, 25 March – 14 April 2020: All-India containment measures ,5 April 2020: Lighting switch off event at 21:00 hrs for 9 minutes, 14 April – 31 May 2020: Extension of all-India containment measures

2021: Local lock down and containment zone in different part of the country since April 2021, Cyclone Tauktae from 14<sup>th</sup> May to 19<sup>th</sup> May 2021, Cyclone Yaas from 25<sup>th</sup> May to 28<sup>th</sup> May 2021.