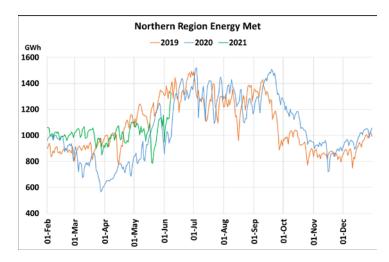

## **Energy Met during Management of COVID -19 in comparison to year 2019**

22 March 2020: Janta Curfew, 25 March – 14 April 2020: All-India containment measures ,5 April 2020: Lighting switch off event at 21:00 hrs for 9 minutes, 14 April – 31 May 2020: Extension of all-India containment measures

2021: Local lock down and containment zone in different part of the country since April 2021, Cyclone Tauktae from 14<sup>th</sup> May to 19<sup>th</sup> May 2021, Cyclone Yaas from 25<sup>th</sup> May to 28<sup>th</sup> May 2021.