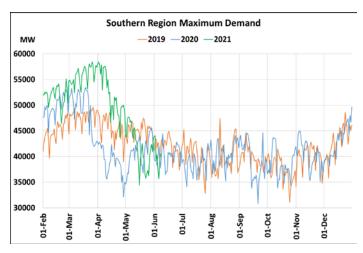

## Maximum Demand during Management of COVID -19 in comparison to year 2019

22 March 2020: Janta Curfew, 25 March – 14 April 2020: All-India containment measures ,5 April 2020: Lighting switch off event at 21:00 hrs for 9 minutes, 14 April – 31 May 2020: Extension of all-India containment measures

2021: Local lock down and containment zone in different part of the country since April 2021, Cyclone Tauktae from 14<sup>th</sup> May to 19<sup>th</sup> May 2021, Cyclone Yaas from 25<sup>th</sup> May to 28<sup>th</sup> May 2021.