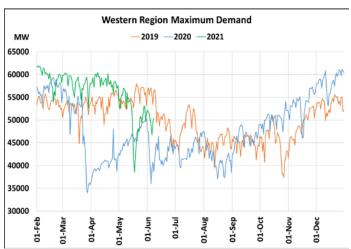

## Maximum Demand during Management of COVID -19 in comparison to year 2019

22 March 2020: Janta Curfew, 25 March – 14 April 2020: All-India containment measures ,5 April 2020: Lighting switch off event at 21:00 hrs for 9 minutes, 14 April – 31 May 2020: Extension of all-India containment measures

2021: Local lock down and containment zone in different part of the country since April 2021, Cyclone Tauktae from 14<sup>th</sup> May to 19<sup>th</sup> May 2021, Cyclone Yaas from 25<sup>th</sup> May to 28<sup>th</sup> May 2021.