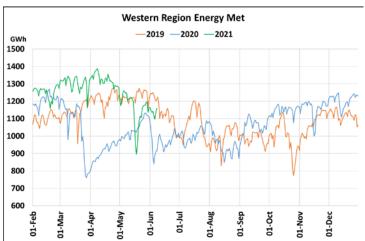

## **Energy Met during Management of COVID -19 in comparison to year 2019**

22 March 2020: Janta Curfew, 25 March – 14 April 2020: All-India containment measures ,5 April 2020: Lighting switch off event at 21:00 hrs for 9 minutes, 14 April – 31 May 2020: Extension of all-India containment measures

2021: Local lock down and containment zone in different part of the country since April 2021, Cyclone Tauktae from 14<sup>th</sup> May to 19<sup>th</sup> May 2021, Cyclone Yaas from 25<sup>th</sup> May to 28<sup>th</sup> May 2021.