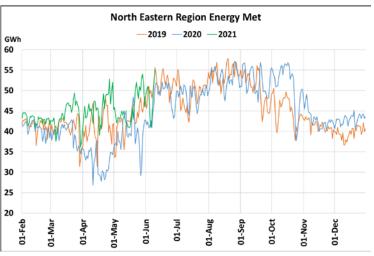

## **Energy Met during Management of COVID -19 in comparison to year 2019**

22 March 2020: Janta Curfew, 25 March – 14 April 2020: All-India containment measures ,5 April 2020: Lighting switch off event at 21:00 hrs for 9 minutes, 14 April – 31 May 2020: Extension of all-India containment measures

2021: Local lock down and containment zone in different part of the country since April 2021, Cyclone Tauktae from 14<sup>th</sup> May to 19<sup>th</sup> May 2021, Cyclone Yaas from 25<sup>th</sup> May to 28<sup>th</sup> May 2021.