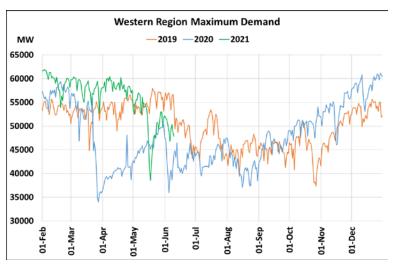

## Maximum Demand during Management of COVID -19 in comparison to year 2019

22 March 2020: Janta Curfew, 25 March – 14 April 2020: All-India containment measures ,5 April 2020: Lighting switch off event at 21:00 hrs for 9 minutes, 14 April – 31 May 2020: Extension of all-India containment measures

2021: Local lock down and containment zone in different part of the country since April 2021, Cyclone Tauktae from 14<sup>th</sup> May to 19<sup>th</sup> May 2021, Cyclone Yaas from 25<sup>th</sup> May to 28<sup>th</sup> May 2021.