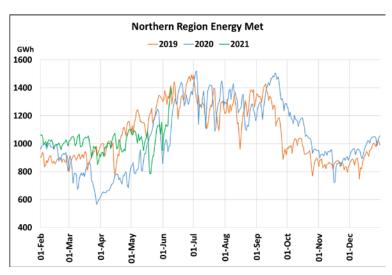

## **Energy Met during Management of COVID -19 in comparison to year 2019**

22 March 2020: Janta Curfew, 25 March – 14 April 2020: All-India containment measures ,5 April 2020: Lighting switch off event at 21:00 hrs for 9 minutes, 14 April – 31 May 2020: Extension of all-India containment measures

2021: Local lock down and containment zone in different part of the country since April 2021, Cyclone Tauktae from 14<sup>th</sup> May to 19<sup>th</sup> May 2021, Cyclone Yaas from 25<sup>th</sup> May to 28<sup>th</sup> May 2021.