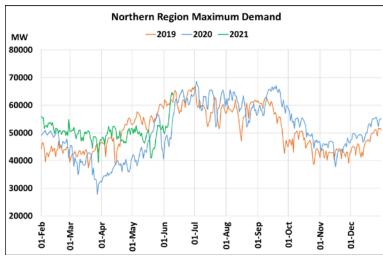

## Maximum Demand during Management of COVID -19 in comparison to year 2019

22 March 2020: Janta Curfew, 25 March – 14 April 2020: All-India containment measures ,5 April 2020: Lighting switch off event at 21:00 hrs for 9 minutes, 14 April – 31 May 2020: Extension of all-India containment measures

2021: Local lock down and containment zone in different part of the country since April 2021, Cyclone Tauktae from 14<sup>th</sup> May to 19<sup>th</sup> May 2021, Cyclone Yaas from 25<sup>th</sup> May to 28<sup>th</sup> May 2021.