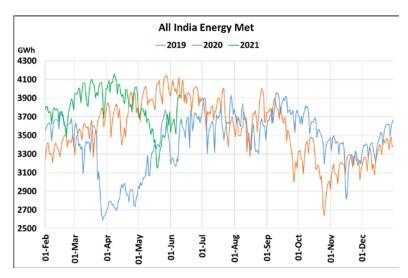

## **Energy Met during Management of COVID -19 in comparison to year 2019**

22 March 2020: Janta Curfew, 25 March – 14 April 2020: All-India containment measures ,5 April 2020: Lighting switch off event at 21:00 hrs for 9 minutes, 14 April – 31 May 2020: Extension of all-India containment measures

2021: Local lock down and containment zone in different part of the country since April 2021, Cyclone Tauktae from 14<sup>th</sup> May to 19<sup>th</sup> May 2021, Cyclone Yaas from 25<sup>th</sup> May to 28<sup>th</sup> May 2021.