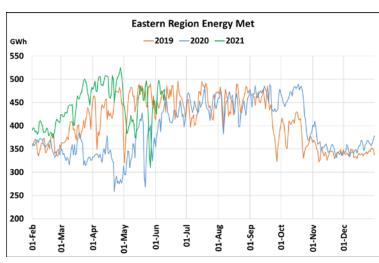

## **Energy Met during Management of COVID -19 in comparison to year 2019**

22 March 2020: Janta Curfew, 25 March – 14 April 2020: All-India containment measures ,5 April 2020: Lighting switch off event at 21:00 hrs for 9 minutes, 14 April – 31 May 2020: Extension of all-India containment measures

2021: Local lock down and containment zone in different part of the country since April 2021, Cyclone Tauktae from 14<sup>th</sup> May to 19<sup>th</sup> May 2021, Cyclone Yaas from 25<sup>th</sup> May to 28<sup>th</sup> May 2021.