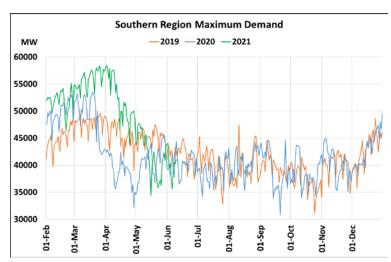

## Maximum Demand during Management of COVID -19 in comparison to year 2019

22 March 2020: Janta Curfew, 25 March – 14 April 2020: All-India containment measures ,5 April 2020: Lighting switch off event at 21:00 hrs for 9 minutes, 14 April – 31 May 2020: Extension of all-India containment measures

2021: Local lock down and containment zone in different part of the country since April 2021, Cyclone Tauktae from 14<sup>th</sup> May to 19<sup>th</sup> May 2021, Cyclone Yaas from 25<sup>th</sup> May to 28<sup>th</sup> May 2021.