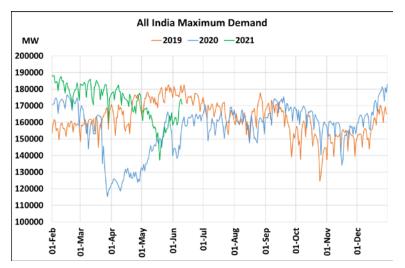

## Maximum Demand during Management of COVID -19 in comparison to year 2019

22 March 2020: Janta Curfew, 25 March – 14 April 2020: All-India containment measures ,5 April 2020: Lighting switch off event at 21:00 hrs for 9 minutes, 14 April – 31 May 2020: Extension of all-India containment measures

2021: Local lock down and containment zone in different part of the country since April 2021, Cyclone Tauktae from 14<sup>th</sup> May to 19<sup>th</sup> May 2021, Cyclone Yaas from 25<sup>th</sup> May to 28<sup>th</sup> May 2021.