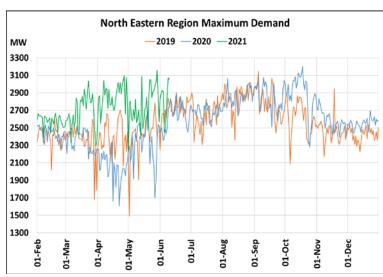

## Maximum Demand during Management of COVID -19 in comparison to year 2019

22 March 2020: Janta Curfew, 25 March – 14 April 2020: All-India containment measures ,5 April 2020: Lighting switch off event at 21:00 hrs for 9 minutes, 14 April – 31 May 2020: Extension of all-India containment measures

2021: Local lock down and containment zone in different part of the country since April 2021, Cyclone Tauktae from 14<sup>th</sup> May to 19<sup>th</sup> May 2021, Cyclone Yaas from 25<sup>th</sup> May to 28<sup>th</sup> May 2021.