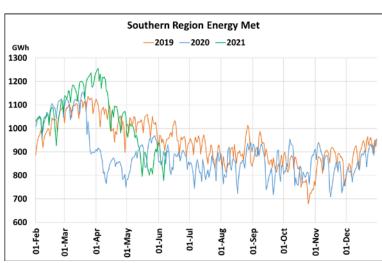

## **Energy Met during Management of COVID -19 in comparison to year 2019**

22 March 2020: Janta Curfew, 25 March – 14 April 2020: All-India containment measures ,5 April 2020: Lighting switch off event at 21:00 hrs for 9 minutes, 14 April – 31 May 2020: Extension of all-India containment measures

2021: Local lock down and containment zone in different part of the country since April 2021, Cyclone Tauktae from 14<sup>th</sup> May to 19<sup>th</sup> May 2021, Cyclone Yaas from 25<sup>th</sup> May to 28<sup>th</sup> May 2021.