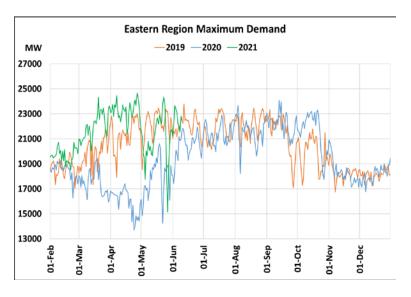

## Maximum Demand during Management of COVID -19 in comparison to year 2019

22 March 2020: Janta Curfew, 25 March – 14 April 2020: All-India containment measures ,5 April 2020: Lighting switch off event at 21:00 hrs for 9 minutes, 14 April – 31 May 2020: Extension of all-India containment measures

2021: Local lock down and containment zone in different part of the country since April 2021, Cyclone Tauktae from 14<sup>th</sup> May to 19<sup>th</sup> May 2021, Cyclone Yaas from 25<sup>th</sup> May to 28<sup>th</sup> May 2021.