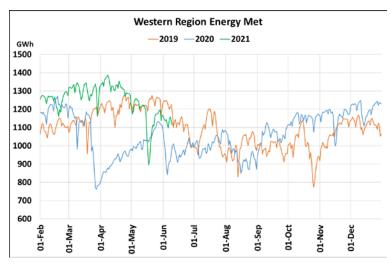

## **Energy Met during Management of COVID -19 in comparison to year 2019**

22 March 2020: Janta Curfew, 25 March – 14 April 2020: All-India containment measures ,5 April 2020: Lighting switch off event at 21:00 hrs for 9 minutes, 14 April – 31 May 2020: Extension of all-India containment measures

2021: Local lock down and containment zone in different part of the country since April 2021, Cyclone Tauktae from 14<sup>th</sup> May to 19<sup>th</sup> May 2021, Cyclone Yaas from 25<sup>th</sup> May to 28<sup>th</sup> May 2021.