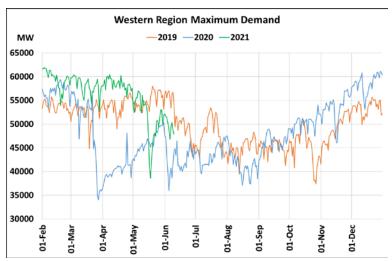

## Maximum Demand during Management of COVID -19 in comparison to year 2019

22 March 2020: Janta Curfew, 25 March – 14 April 2020: All-India containment measures ,5 April 2020: Lighting switch off event at 21:00 hrs for 9 minutes, 14 April – 31 May 2020: Extension of all-India containment measures

2021: Local lock down and containment zone in different part of the country since April 2021, Cyclone Tauktae from 14<sup>th</sup> May to 19<sup>th</sup> May 2021, Cyclone Yaas from 25<sup>th</sup> May to 28<sup>th</sup> May 2021.