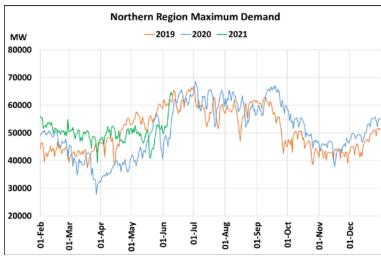

## Maximum Demand during Management of COVID -19 in comparison to year 2019

22 March 2020: Janta Curfew, 25 March – 14 April 2020: All-India containment measures ,5 April 2020: Lighting switch off event at 21:00 hrs for 9 minutes, 14 April – 31 May 2020: Extension of all-India containment measures

2021: Local lock down and containment zone in different part of the country since April 2021, Cyclone Tauktae from 14<sup>th</sup> May to 19<sup>th</sup> May 2021, Cyclone Yaas from 25<sup>th</sup> May to 28<sup>th</sup> May 2021.