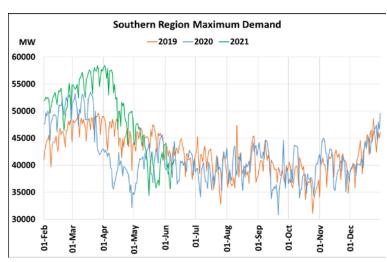

## Maximum Demand during Management of COVID -19 in comparison to year 2019

22 March 2020: Janta Curfew, 25 March – 14 April 2020: All-India containment measures ,5 April 2020: Lighting switch off event at 21:00 hrs for 9 minutes, 14 April – 31 May 2020: Extension of all-India containment measures

2021: Local lock down and containment zone in different part of the country since April 2021, Cyclone Tauktae from 14<sup>th</sup> May to 19<sup>th</sup> May 2021, Cyclone Yaas from 25<sup>th</sup> May to 28<sup>th</sup> May 2021.