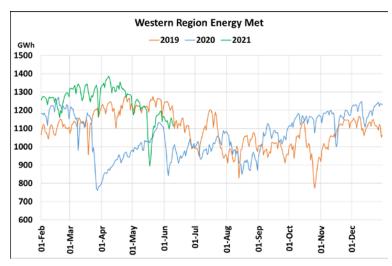

## **Energy Met during Management of COVID -19 in comparison to year 2019**

22 March 2020: Janta Curfew, 25 March – 14 April 2020: All-India containment measures ,5 April 2020: Lighting switch off event at 21:00 hrs for 9 minutes, 14 April – 31 May 2020: Extension of all-India containment measures

2021: Local lock down and containment zone in different part of the country since April 2021, Cyclone Tauktae from 14<sup>th</sup> May to 19<sup>th</sup> May 2021, Cyclone Yaas from 25<sup>th</sup> May to 28<sup>th</sup> May 2021.