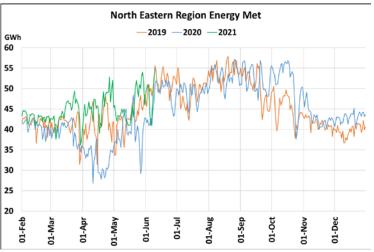

## **Energy Met during Management of COVID -19 in comparison to year 2019**

22 March 2020: Janta Curfew, 25 March – 14 April 2020: All-India containment measures ,5 April 2020: Lighting switch off event at 21:00 hrs for 9 minutes, 14 April – 31 May 2020: Extension of all-India containment measures

2021: Local lock down and containment zone in different part of the country since April 2021, Cyclone Tauktae from 14<sup>th</sup> May to 19<sup>th</sup> May 2021, Cyclone Yaas from 25<sup>th</sup> May to 28<sup>th</sup> May 2021.