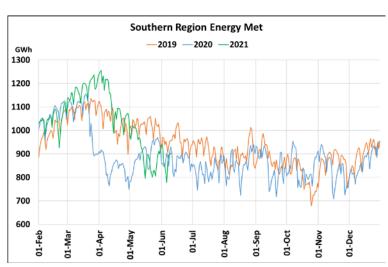

## **Energy Met during Management of COVID -19 in comparison to year 2019**

22 March 2020: Janta Curfew, 25 March – 14 April 2020: All-India containment measures ,5 April 2020: Lighting switch off event at 21:00 hrs for 9 minutes, 14 April – 31 May 2020: Extension of all-India containment measures

2021: Local lock down and containment zone in different part of the country since April 2021, Cyclone Tauktae from 14<sup>th</sup> May to 19<sup>th</sup> May 2021, Cyclone Yaas from 25<sup>th</sup> May to 28<sup>th</sup> May 2021.