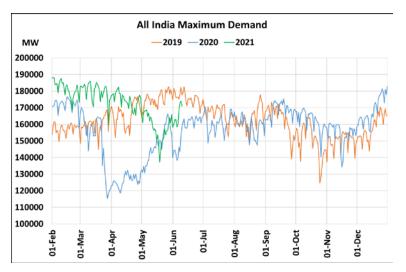

## Maximum Demand during Management of COVID -19 in comparison to year 2019

22 March 2020: Janta Curfew, 25 March – 14 April 2020: All-India containment measures ,5 April 2020: Lighting switch off event at 21:00 hrs for 9 minutes, 14 April – 31 May 2020: Extension of all-India containment measures

2021: Local lock down and containment zone in different part of the country since April 2021, Cyclone Tauktae from 14<sup>th</sup> May to 19<sup>th</sup> May 2021, Cyclone Yaas from 25<sup>th</sup> May to 28<sup>th</sup> May 2021.