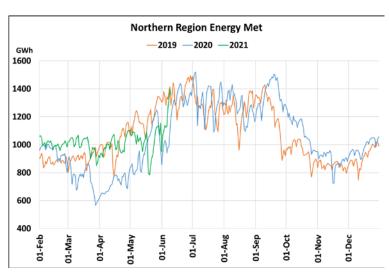

## **Energy Met during Management of COVID -19 in comparison to year 2019**

22 March 2020: Janta Curfew, 25 March – 14 April 2020: All-India containment measures ,5 April 2020: Lighting switch off event at 21:00 hrs for 9 minutes, 14 April – 31 May 2020: Extension of all-India containment measures

2021: Local lock down and containment zone in different part of the country since April 2021, Cyclone Tauktae from 14<sup>th</sup> May to 19<sup>th</sup> May 2021, Cyclone Yaas from 25<sup>th</sup> May to 28<sup>th</sup> May 2021.