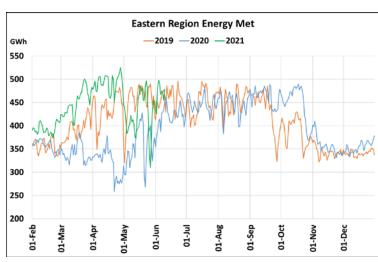

## **Energy Met during Management of COVID -19 in comparison to year 2019**

22 March 2020: Janta Curfew, 25 March – 14 April 2020: All-India containment measures ,5 April 2020: Lighting switch off event at 21:00 hrs for 9 minutes, 14 April – 31 May 2020: Extension of all-India containment measures

2021: Local lock down and containment zone in different part of the country since April 2021, Cyclone Tauktae from 14<sup>th</sup> May to 19<sup>th</sup> May 2021, Cyclone Yaas from 25<sup>th</sup> May to 28<sup>th</sup> May 2021.