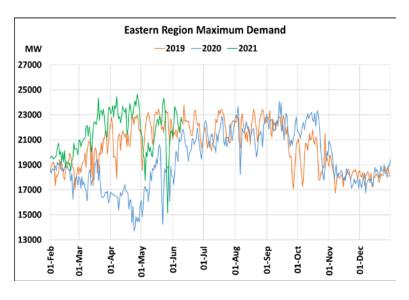

## Maximum Demand during Management of COVID -19 in comparison to year 2019

22 March 2020: Janta Curfew, 25 March – 14 April 2020: All-India containment measures ,5 April 2020: Lighting switch off event at 21:00 hrs for 9 minutes, 14 April – 31 May 2020: Extension of all-India containment measures

2021: Local lock down and containment zone in different part of the country since April 2021, Cyclone Tauktae from 14<sup>th</sup> May to 19<sup>th</sup> May 2021, Cyclone Yaas from 25<sup>th</sup> May to 28<sup>th</sup> May 2021.