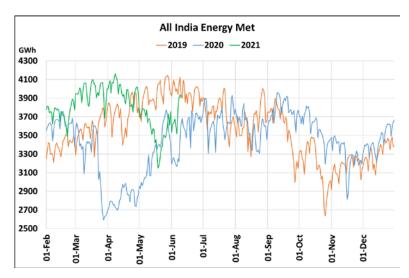

## **Energy Met during Management of COVID -19 in comparison to year 2019**

22 March 2020: Janta Curfew, 25 March – 14 April 2020: All-India containment measures ,5 April 2020: Lighting switch off event at 21:00 hrs for 9 minutes, 14 April – 31 May 2020: Extension of all-India containment measures

2021: Local lock down and containment zone in different part of the country since April 2021, Cyclone Tauktae from 14<sup>th</sup> May to 19<sup>th</sup> May 2021, Cyclone Yaas from 25<sup>th</sup> May to 28<sup>th</sup> May 2021.