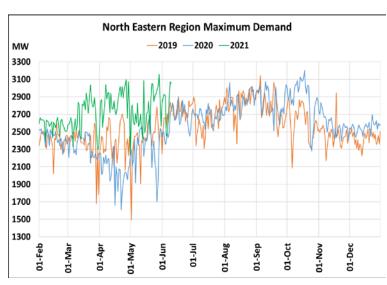

## Maximum Demand during Management of COVID -19 in comparison to year 2019

22 March 2020: Janta Curfew, 25 March – 14 April 2020: All-India containment measures ,5 April 2020: Lighting switch off event at 21:00 hrs for 9 minutes, 14 April – 31 May 2020: Extension of all-India containment measures

2021: Local lock down and containment zone in different part of the country since April 2021, Cyclone Tauktae from 14<sup>th</sup> May to 19<sup>th</sup> May 2021, Cyclone Yaas from 25<sup>th</sup> May to 28<sup>th</sup> May 2021.