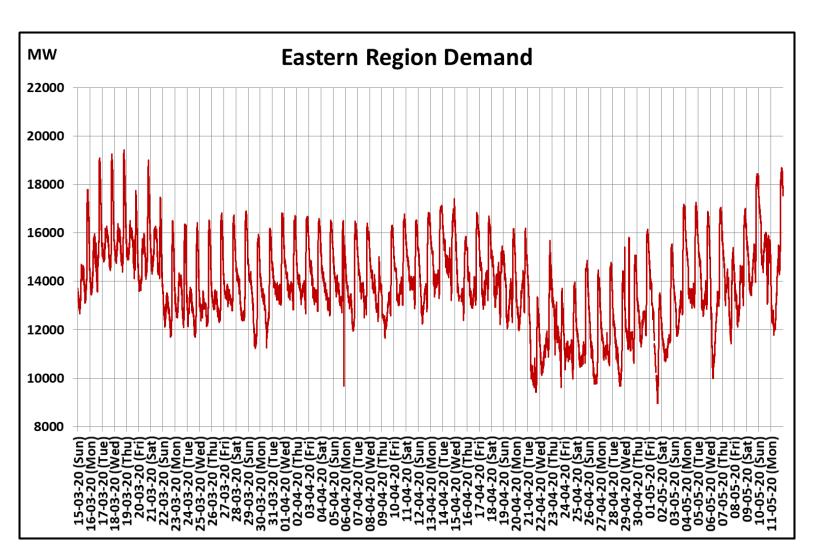

## All-India and Region-wise Continuous Demand Patterns during Management of COVID -19

22 March 2020: Janta Curfew

25 March – 14 April 2020: All-India containment measures vide MHA order no. 40-3/2020-DM-I(A) 5 April 2020: Lighting switch off event at 21:00 hrs for 9 minutes 14 April – 3 May 2020: Extension of all-India containment measures

22 March 2020: Janta Curfew

25 March – 14 April 2020: All-India containment measures vide MHA order no. 40-3/2020-DM-I(A) 5 April 2020: Lighting switch off event at 21:00 hrs for 9 minutes

14 April – 3 May 2020: Extension of all-India containment measures