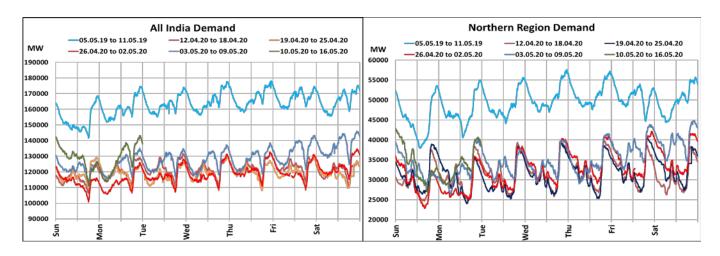

## All-India and Region-wise Weekly Demand Patterns during Management of COVID -19

| Date      | Energy Consumption (GWh) |                   |                    |                   |                         |           |
|-----------|--------------------------|-------------------|--------------------|-------------------|-------------------------|-----------|
|           | Northern<br>Region       | Western<br>Region | Southern<br>Region | Eastern<br>Region | North-Eastern<br>Region | All India |
| 05-May-20 | 808                      | 987               | 872                | 344               | 38                      | 3050      |
| 06-May-20 | 817                      | 1009              | 877                | 310               | 37                      | 3049      |
| 07-May-20 | 823                      | 1007              | 877                | 326               | 36                      | 3068      |
| 08-May-20 | 915                      | 1022              | 886                | 331               | 38                      | 3193      |
| 09-May-20 | 956                      | 1024              | 903                | 362               | 42                      | 3287      |
| 10-May-20 | 815                      | 981               | 873                | 359               | 44                      | 3071      |
| 11-May-20 | 803                      | 980               | 907                | 331               | 44                      | 3065      |

22 March 2020: Janta Curfew

25 March – 14 April 2020: All-India containment measures vide MHA order no. 40-3/2020-DM-I(A) 5 April 2020: Lighting switch off event at 21:00 hrs for 9 minutes

14 April – 3 May 2020: Extension of all-India containment measures