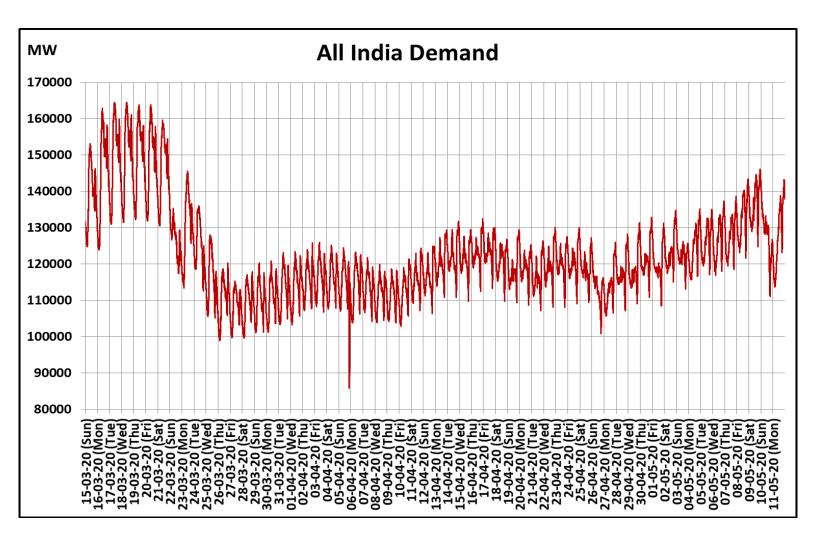

## All-India and Region-wise Continuous Demand Patterns during Management of COVID -19

22 March 2020: Janta Curfew

25 March – 14 April 2020: All-India containment measures vide MHA order no. 40-3/2020-DM-I(A) 5 April 2020: Lighting switch off event at 21:00 hrs for 9 minutes 14 April – 3 May 2020: Extension of all-India containment measures

22 March 2020: Janta Curfew

25 March – 14 April 2020: All-India containment measures vide MHA order no. 40-3/2020-DM-I(A) 5 April 2020: Lighting switch off event at 21:00 hrs for 9 minutes

14 April – 3 May 2020: Extension of all-India containment measures