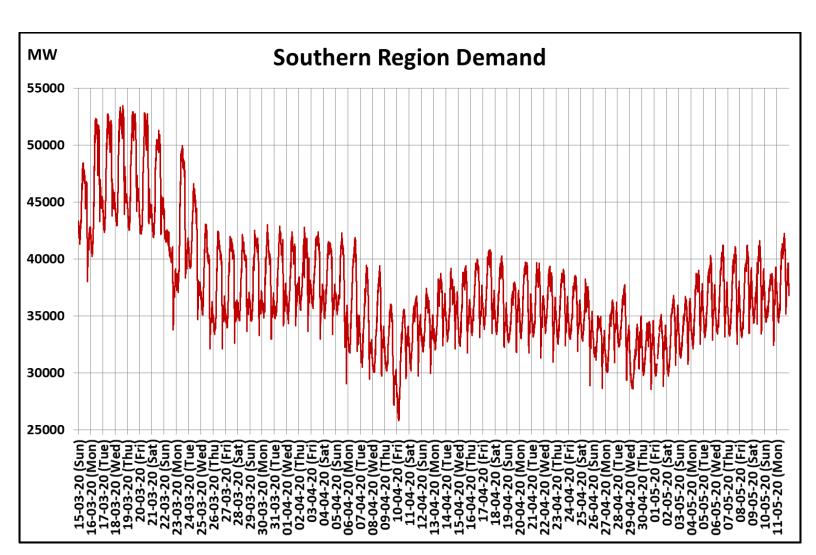

## All-India and Region-wise Continuous Demand Patterns during Management of COVID -19

22 March 2020: Janta Curfew

25 March – 14 April 2020: All-India containment measures vide MHA order no. 40-3/2020-DM-I(A) 5 April 2020: Lighting switch off event at 21:00 hrs for 9 minutes 14 April – 3 May 2020: Extension of all-India containment measures

22 March 2020: Janta Curfew

25 March – 14 April 2020: All-India containment measures vide MHA order no. 40-3/2020-DM-I(A) 5 April 2020: Lighting switch off event at 21:00 hrs for 9 minutes

14 April – 3 May 2020: Extension of all-India containment measures