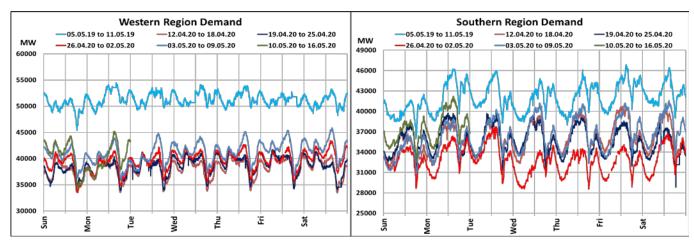

## All-India and Region-wise Continuous Demand Patterns during Management of COVID -19

22 March 2020: Janta Curfew

25 March – 14 April 2020: All-India containment measures vide MHA order no. 40-3/2020-DM-I(A) 5 April 2020: Lighting switch off event at 21:00 hrs for 9 minutes 14 April – 3 May 2020: Extension of all-India containment measures

22 March 2020: Janta Curfew

25 March – 14 April 2020: All-India containment measures vide MHA order no. 40-3/2020-DM-I(A) 5 April 2020: Lighting switch off event at 21:00 hrs for 9 minutes

14 April – 3 May 2020: Extension of all-India containment measures