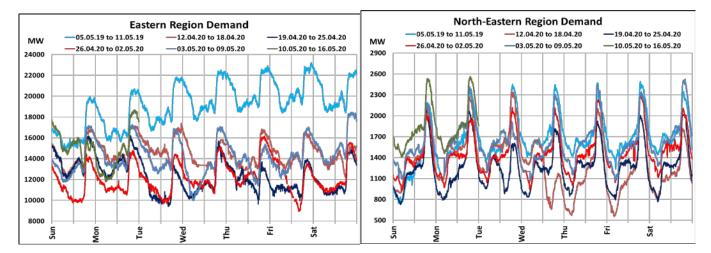

## All-India and Region-wise Continuous Demand Patterns during Management of COVID -19

22 March 2020: Janta Curfew

25 March – 14 April 2020: All-India containment measures vide MHA order no. 40-3/2020-DM-I(A) 5 April 2020: Lighting switch off event at 21:00 hrs for 9 minutes 14 April – 3 May 2020: Extension of all-India containment measures

22 March 2020: Janta Curfew

25 March – 14 April 2020: All-India containment measures vide MHA order no. 40-3/2020-DM-I(A) 5 April 2020: Lighting switch off event at 21:00 hrs for 9 minutes

14 April – 3 May 2020: Extension of all-India containment measures