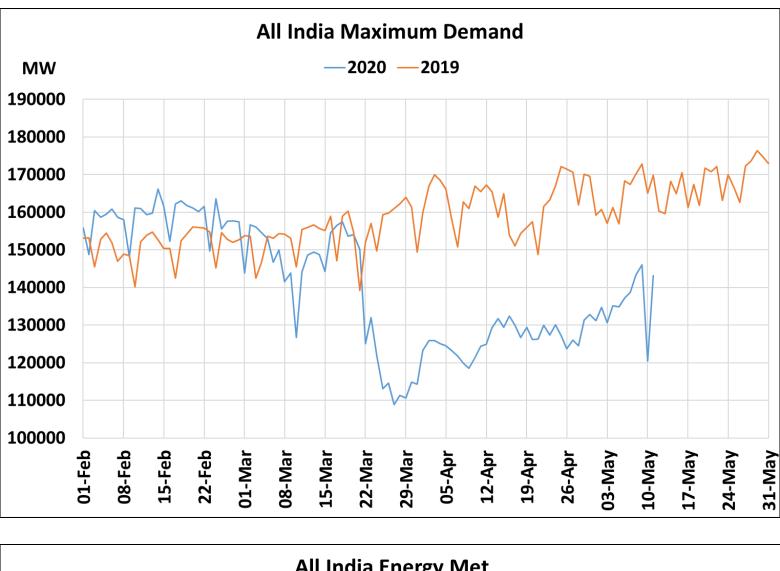

## All-India Maximum Demand and Energy Met during Management of COVID -19 in comparison to 2019

22 March 2020: Janta Curfew 25 March – 14 April 2020: All-India containment measures vide MHA order no. 40-3/2020-DM-I(A) 5 April 2020: Lighting switch off event at 21:00 hrs for 9 minutes 14 April – 3 May 2020: Extension of all-India containment measures posoco.in/covid-19

22 March 2020: Janta Curfew

25 March – 14 April 2020: All-India containment measures vide MHA order no. 40-3/2020-DM-I(A) 5 April 2020: Lighting switch off event at 21:00 hrs for 9 minutes

14 April – 3 May 2020: Extension of all-India containment measures