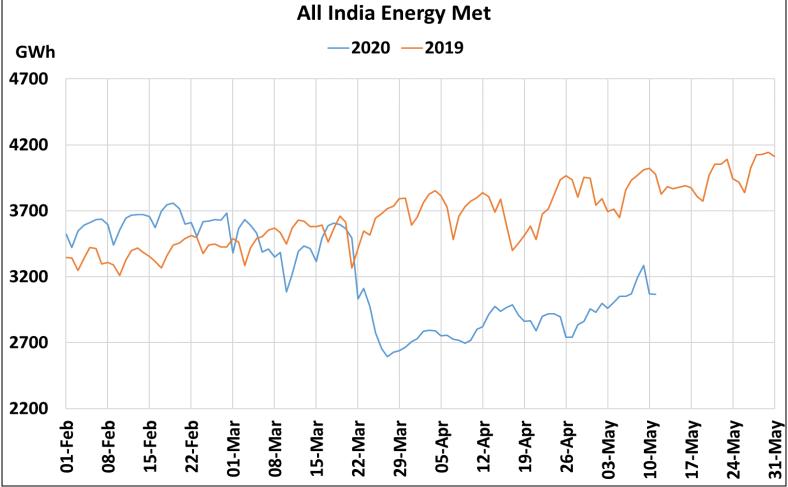

## All-India Maximum Demand and Energy Met during Management of COVID -19 in comparison to 2019

22 March 2020: Janta Curfew 25 March – 14 April 2020: All-India containment measures vide MHA order no. 40-3/2020-DM-I(A) 5 April 2020: Lighting switch off event at 21:00 hrs for 9 minutes 14 April – 3 May 2020: Extension of all-India containment measures posoco.in/covid-19

22 March 2020: Janta Curfew

25 March – 14 April 2020: All-India containment measures vide MHA order no. 40-3/2020-DM-I(A) 5 April 2020: Lighting switch off event at 21:00 hrs for 9 minutes

14 April – 3 May 2020: Extension of all-India containment measures