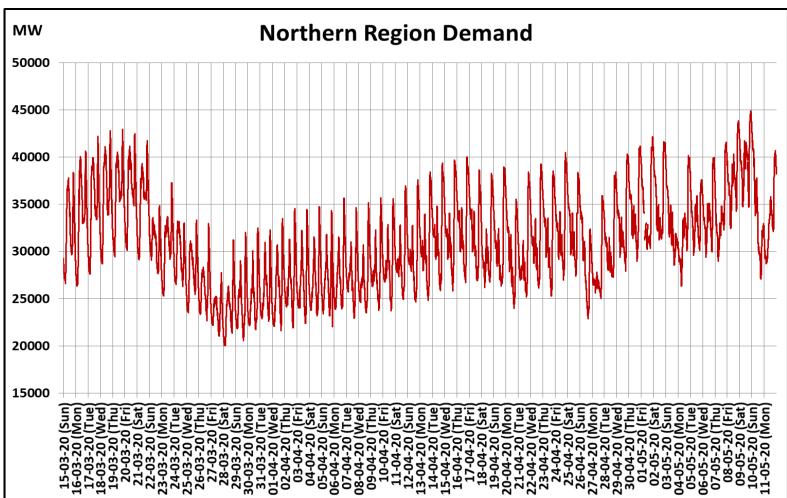

## All-India and Region-wise Continuous Demand Patterns during Management of COVID -19

22 March 2020: Janta Curfew

25 March – 14 April 2020: All-India containment measures vide MHA order no. 40-3/2020-DM-I(A) 5 April 2020: Lighting switch off event at 21:00 hrs for 9 minutes 14 April – 3 May 2020: Extension of all-India containment measures

22 March 2020: Janta Curfew

25 March – 14 April 2020: All-India containment measures vide MHA order no. 40-3/2020-DM-I(A) 5 April 2020: Lighting switch off event at 21:00 hrs for 9 minutes

14 April – 3 May 2020: Extension of all-India containment measures