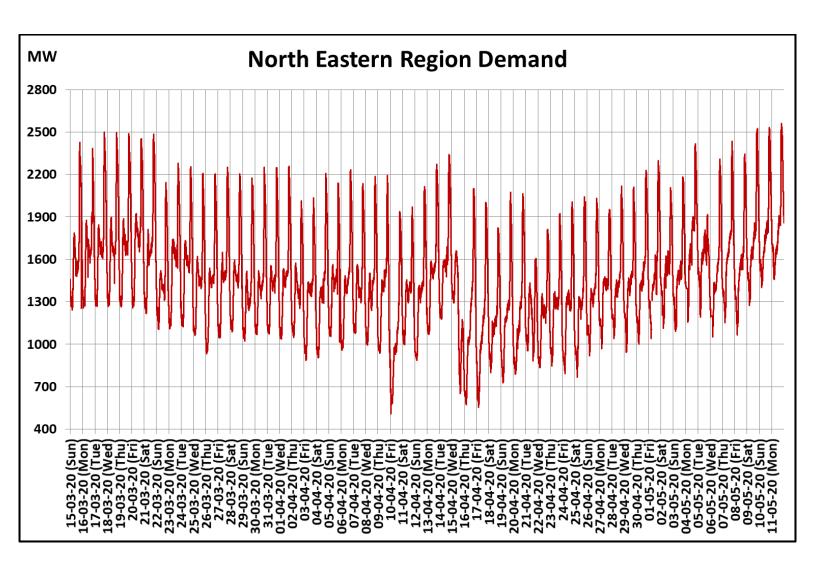

## All-India and Region-wise Continuous Demand Patterns during Management of COVID -19

22 March 2020: Janta Curfew

25 March – 14 April 2020: All-India containment measures vide MHA order no. 40-3/2020-DM-I(A) 5 April 2020: Lighting switch off event at 21:00 hrs for 9 minutes 14 April – 3 May 2020: Extension of all-India containment measures

22 March 2020: Janta Curfew

25 March – 14 April 2020: All-India containment measures vide MHA order no. 40-3/2020-DM-I(A) 5 April 2020: Lighting switch off event at 21:00 hrs for 9 minutes

14 April – 3 May 2020: Extension of all-India containment measures