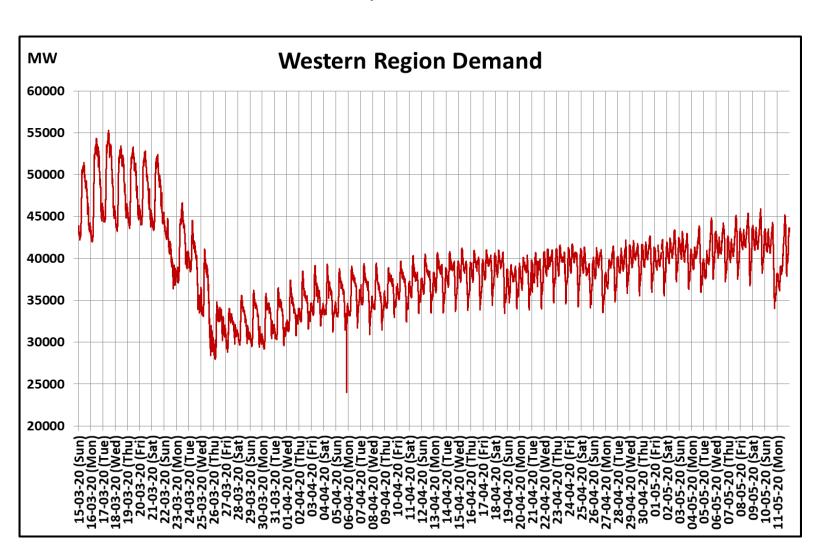

## All-India and Region-wise Continuous Demand Patterns during Management of COVID -19

22 March 2020: Janta Curfew

25 March – 14 April 2020: All-India containment measures vide MHA order no. 40-3/2020-DM-I(A) 5 April 2020: Lighting switch off event at 21:00 hrs for 9 minutes 14 April – 3 May 2020: Extension of all-India containment measures

22 March 2020: Janta Curfew

25 March – 14 April 2020: All-India containment measures vide MHA order no. 40-3/2020-DM-I(A) 5 April 2020: Lighting switch off event at 21:00 hrs for 9 minutes

14 April – 3 May 2020: Extension of all-India containment measures