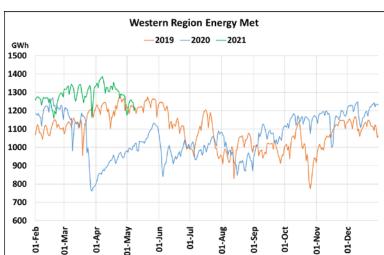

## **Energy Met during Management of COVID -19 in comparison to 2019**

22 March 2020: Janta Curfew, 25 March – 14 April 2020: All-India containment measures ,5 April 2020: Lighting switch off event at 21:00 hrs for 9 minutes, 14 April – 31 May 2020: Extension of all-India containment measures 2021: Local lock down and containment zone in different part of the country.