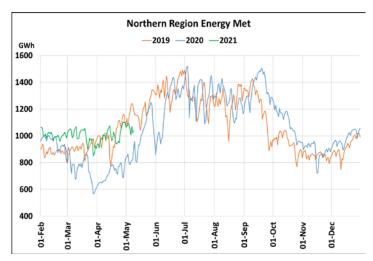

## **Energy Met during Management of COVID -19 in comparison to 2019**

22 March 2020: Janta Curfew, 25 March – 14 April 2020: All-India containment measures ,5 April 2020: Lighting switch off event at 21:00 hrs for 9 minutes, 14 April – 31 May 2020: Extension of all-India containment measures 2021: Local lock down and containment zone in different part of the country.