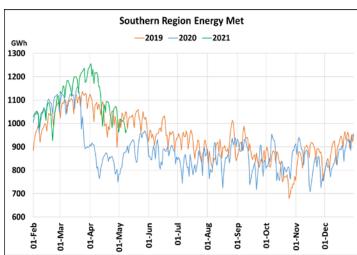

## **Energy Met during Management of COVID -19 in comparison to 2019**

22 March 2020: Janta Curfew, 25 March – 14 April 2020: All-India containment measures ,5 April 2020: Lighting switch off event at 21:00 hrs for 9 minutes, 14 April – 31 May 2020: Extension of all-India containment measures 2021: Local lock down and containment zone in different part of the country.