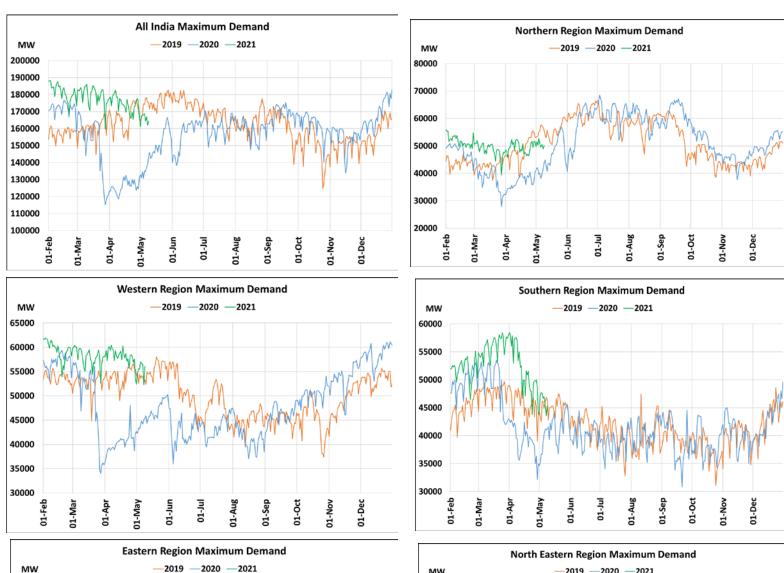

## Power System Operation Corporation Limited National Load Despatch Centre, New Delhi

11<sup>th</sup> May 2021 Maximum Demand during Management of COVID -19 in comparison to 2019

22 March 2020: Janta Curfew, 25 March – 14 April 2020: All-India containment measures ,5 April 2020: Lighting switch off event at 21:00 hrs for 9 minutes, 14 April – 31 May 2020: Extension of all-India containment measures

2021: Local lock down and containment zone in different part of the country.