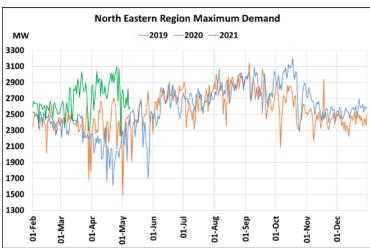

## Power System Operation Corporation Limited National Load Despatch Centre, New Delhi

11<sup>th</sup> May 2021 Maximum Demand during Management of COVID -19 in comparison to 2019

22 March 2020: Janta Curfew, 25 March – 14 April 2020: All-India containment measures ,5 April 2020: Lighting switch off event at 21:00 hrs for 9 minutes, 14 April – 31 May 2020: Extension of all-India containment measures

2021: Local lock down and containment zone in different part of the country.