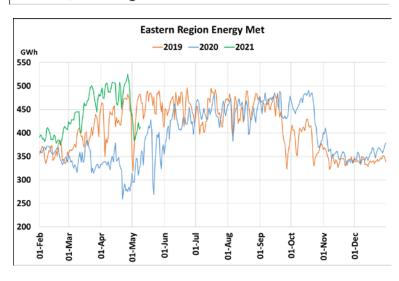

## **Energy Met during Management of COVID -19 in comparison to 2019**

22 March 2020: Janta Curfew, 25 March – 14 April 2020: All-India containment measures ,5 April 2020: Lighting switch off event at 21:00 hrs for 9 minutes, 14 April – 31 May 2020: Extension of all-India containment measures 2021: Local lock down and containment zone in different part of the country.