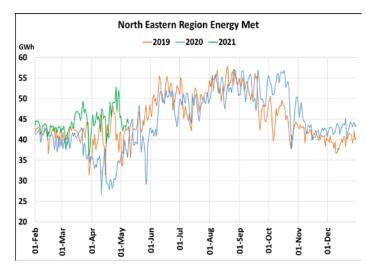

## **Energy Met during Management of COVID -19 in comparison to 2019**

22 March 2020: Janta Curfew, 25 March – 14 April 2020: All-India containment measures ,5 April 2020: Lighting switch off event at 21:00 hrs for 9 minutes, 14 April – 31 May 2020: Extension of all-India containment measures 2021: Local lock down and containment zone in different part of the country.