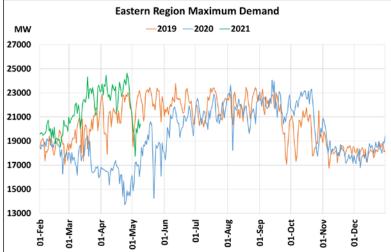

## Power System Operation Corporation Limited National Load Despatch Centre, New Delhi

11<sup>th</sup> May 2021 Maximum Demand during Management of COVID -19 in comparison to 2019

22 March 2020: Janta Curfew, 25 March – 14 April 2020: All-India containment measures ,5 April 2020: Lighting switch off event at 21:00 hrs for 9 minutes, 14 April – 31 May 2020: Extension of all-India containment measures

2021: Local lock down and containment zone in different part of the country.