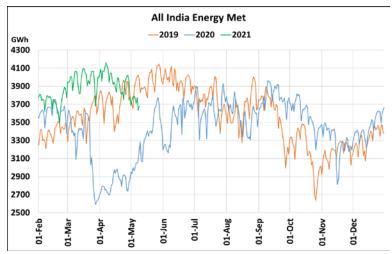

## **Energy Met during Management of COVID -19 in comparison to 2019**

22 March 2020: Janta Curfew, 25 March – 14 April 2020: All-India containment measures ,5 April 2020: Lighting switch off event at 21:00 hrs for 9 minutes, 14 April – 31 May 2020: Extension of all-India containment measures 2021: Local lock down and containment zone in different part of the country.