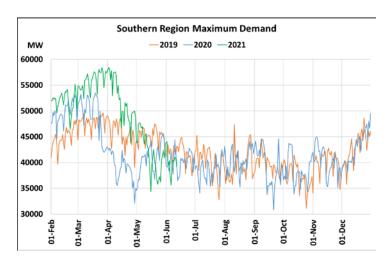

## Maximum Demand during Management of COVID -19 in comparison to year 2019

22 March 2020: Janta Curfew, 25 March – 14 April 2020: All-India containment measures ,5 April 2020: Lighting switch off event at 21:00 hrs for 9 minutes, 14 April – 31 May 2020: Extension of all-India containment measures

2021: Local lock down and containment zone in different part of the country since April 2021, Cyclone Tauktae from 14<sup>th</sup> May to 19<sup>th</sup> May 2021, Cyclone Yaas from 25<sup>th</sup> May to 28<sup>th</sup> May 2021.