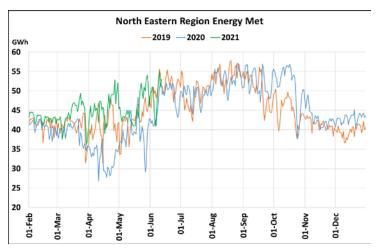

## **Energy Met during Management of COVID -19 in comparison to year 2019**

22 March 2020: Janta Curfew, 25 March – 14 April 2020: All-India containment measures ,5 April 2020: Lighting switch off event at 21:00 hrs for 9 minutes, 14 April – 31 May 2020: Extension of all-India containment measures

2021: Local lock down and containment zone in different part of the country since April 2021, Cyclone Tauktae from 14<sup>th</sup> May to 19<sup>th</sup> May 2021, Cyclone Yaas from 25<sup>th</sup> May to 28<sup>th</sup> May 2021.