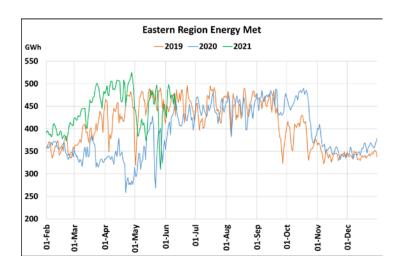

## **Energy Met during Management of COVID -19 in comparison to year 2019**

22 March 2020: Janta Curfew, 25 March – 14 April 2020: All-India containment measures ,5 April 2020: Lighting switch off event at 21:00 hrs for 9 minutes, 14 April – 31 May 2020: Extension of all-India containment measures

2021: Local lock down and containment zone in different part of the country since April 2021, Cyclone Tauktae from 14<sup>th</sup> May to 19<sup>th</sup> May 2021, Cyclone Yaas from 25<sup>th</sup> May to 28<sup>th</sup> May 2021.