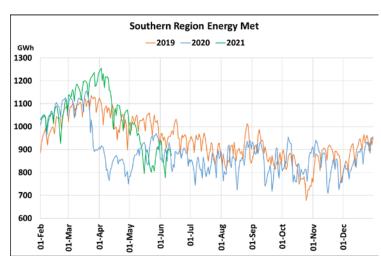

## **Energy Met during Management of COVID -19 in comparison to year 2019**

22 March 2020: Janta Curfew, 25 March – 14 April 2020: All-India containment measures ,5 April 2020: Lighting switch off event at 21:00 hrs for 9 minutes, 14 April – 31 May 2020: Extension of all-India containment measures

2021: Local lock down and containment zone in different part of the country since April 2021, Cyclone Tauktae from 14<sup>th</sup> May to 19<sup>th</sup> May 2021, Cyclone Yaas from 25<sup>th</sup> May to 28<sup>th</sup> May 2021.