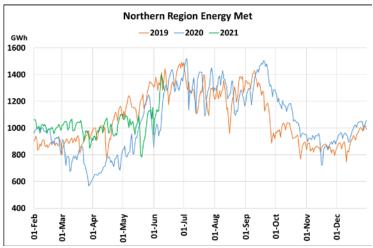

## **Energy Met during Management of COVID -19 in comparison to year 2019**

22 March 2020: Janta Curfew, 25 March – 14 April 2020: All-India containment measures ,5 April 2020: Lighting switch off event at 21:00 hrs for 9 minutes, 14 April – 31 May 2020: Extension of all-India containment measures

2021: Local lock down and containment zone in different part of the country since April 2021, Cyclone Tauktae from 14<sup>th</sup> May to 19<sup>th</sup> May 2021, Cyclone Yaas from 25<sup>th</sup> May to 28<sup>th</sup> May 2021.