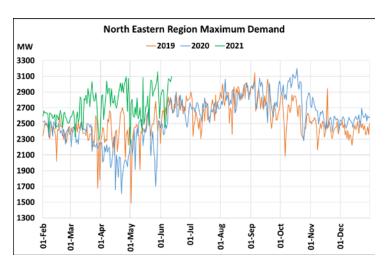

## Maximum Demand during Management of COVID -19 in comparison to year 2019

22 March 2020: Janta Curfew, 25 March – 14 April 2020: All-India containment measures ,5 April 2020: Lighting switch off event at 21:00 hrs for 9 minutes, 14 April – 31 May 2020: Extension of all-India containment measures

2021: Local lock down and containment zone in different part of the country since April 2021, Cyclone Tauktae from 14<sup>th</sup> May to 19<sup>th</sup> May 2021, Cyclone Yaas from 25<sup>th</sup> May to 28<sup>th</sup> May 2021.