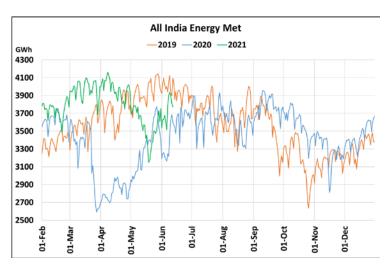

## **Energy Met during Management of COVID -19 in comparison to year 2019**

22 March 2020: Janta Curfew, 25 March – 14 April 2020: All-India containment measures ,5 April 2020: Lighting switch off event at 21:00 hrs for 9 minutes, 14 April – 31 May 2020: Extension of all-India containment measures

2021: Local lock down and containment zone in different part of the country since April 2021, Cyclone Tauktae from 14<sup>th</sup> May to 19<sup>th</sup> May 2021, Cyclone Yaas from 25<sup>th</sup> May to 28<sup>th</sup> May 2021.