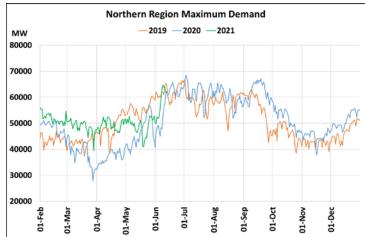

## Maximum Demand during Management of COVID -19 in comparison to year 2019

22 March 2020: Janta Curfew, 25 March – 14 April 2020: All-India containment measures ,5 April 2020: Lighting switch off event at 21:00 hrs for 9 minutes, 14 April – 31 May 2020: Extension of all-India containment measures

2021: Local lock down and containment zone in different part of the country since April 2021, Cyclone Tauktae from 14<sup>th</sup> May to 19<sup>th</sup> May 2021, Cyclone Yaas from 25<sup>th</sup> May to 28<sup>th</sup> May 2021.