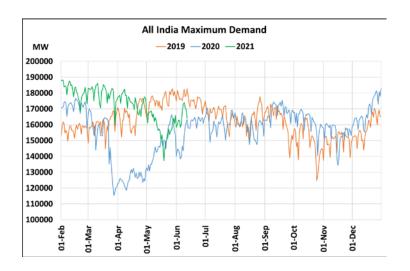

## Maximum Demand during Management of COVID -19 in comparison to year 2019

22 March 2020: Janta Curfew, 25 March – 14 April 2020: All-India containment measures ,5 April 2020: Lighting switch off event at 21:00 hrs for 9 minutes, 14 April – 31 May 2020: Extension of all-India containment measures

2021: Local lock down and containment zone in different part of the country since April 2021, Cyclone Tauktae from 14<sup>th</sup> May to 19<sup>th</sup> May 2021, Cyclone Yaas from 25<sup>th</sup> May to 28<sup>th</sup> May 2021.