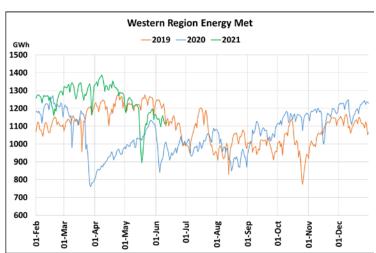

## **Energy Met during Management of COVID -19 in comparison to year 2019**

22 March 2020: Janta Curfew, 25 March – 14 April 2020: All-India containment measures ,5 April 2020: Lighting switch off event at 21:00 hrs for 9 minutes, 14 April – 31 May 2020: Extension of all-India containment measures

2021: Local lock down and containment zone in different part of the country since April 2021, Cyclone Tauktae from 14<sup>th</sup> May to 19<sup>th</sup> May 2021, Cyclone Yaas from 25<sup>th</sup> May to 28<sup>th</sup> May 2021.