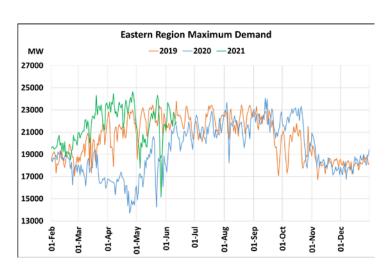

## Maximum Demand during Management of COVID -19 in comparison to year 2019

22 March 2020: Janta Curfew, 25 March – 14 April 2020: All-India containment measures ,5 April 2020: Lighting switch off event at 21:00 hrs for 9 minutes, 14 April – 31 May 2020: Extension of all-India containment measures

2021: Local lock down and containment zone in different part of the country since April 2021, Cyclone Tauktae from 14<sup>th</sup> May to 19<sup>th</sup> May 2021, Cyclone Yaas from 25<sup>th</sup> May to 28<sup>th</sup> May 2021.