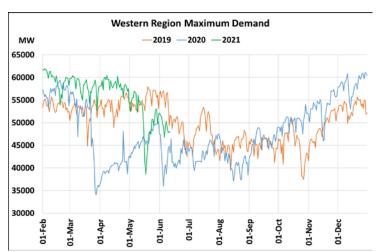

## Maximum Demand during Management of COVID -19 in comparison to year 2019

22 March 2020: Janta Curfew, 25 March – 14 April 2020: All-India containment measures ,5 April 2020: Lighting switch off event at 21:00 hrs for 9 minutes, 14 April – 31 May 2020: Extension of all-India containment measures

2021: Local lock down and containment zone in different part of the country since April 2021, Cyclone Tauktae from 14<sup>th</sup> May to 19<sup>th</sup> May 2021, Cyclone Yaas from 25<sup>th</sup> May to 28<sup>th</sup> May 2021.