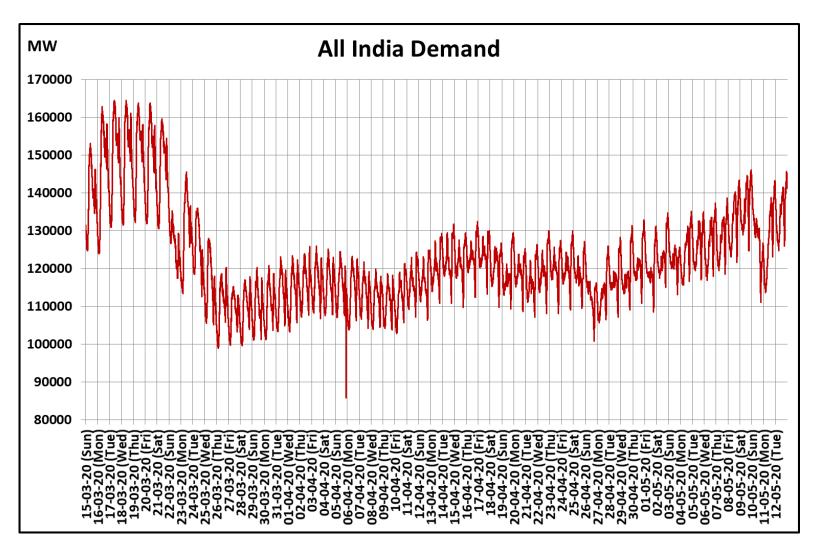

## All-India and Region-wise Continuous Demand Patterns during Management of COVID -19

22 March 2020: Janta Curfew

25 March – 14 April 2020: All-India containment measures vide MHA order no. 40-3/2020-DM-I(A)

5 April 2020: Lighting switch off event at 21:00 hrs for 9 minutes

14 April – 3 May 2020: Extension of all-India containment measures