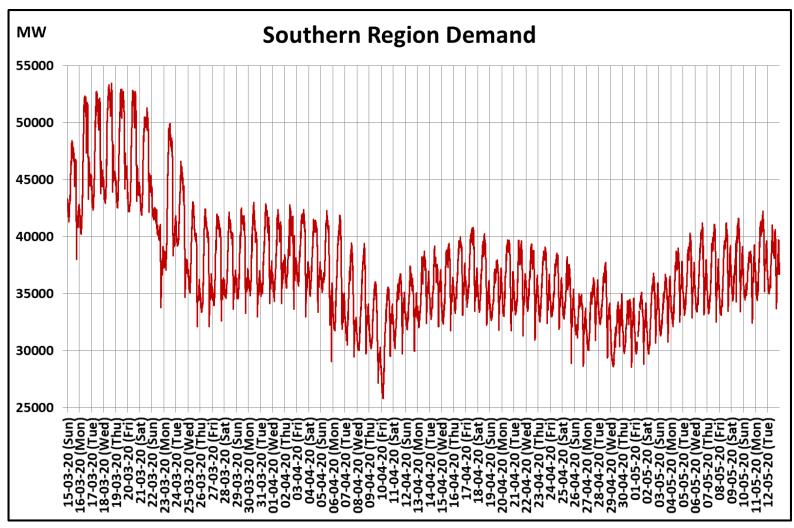

## All-India and Region-wise Continuous Demand Patterns during Management of COVID -19

22 March 2020: Janta Curfew

25 March – 14 April 2020: All-India containment measures vide MHA order no. 40-3/2020-DM-I(A)

5 April 2020: Lighting switch off event at 21:00 hrs for 9 minutes

14 April – 3 May 2020: Extension of all-India containment measures