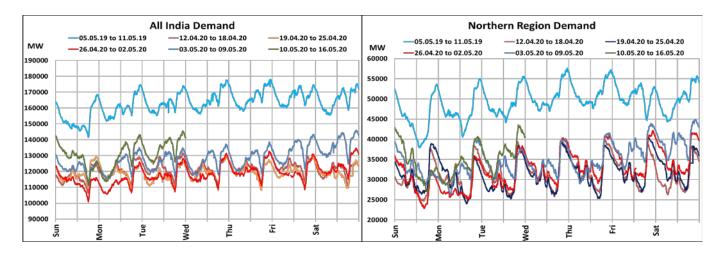

#### All-India and Region-wise Weekly Demand Patterns during Management of COVID -19

| Date      | Energy Consumption (GWh) |                   |                    |                   |                         |           |
|-----------|--------------------------|-------------------|--------------------|-------------------|-------------------------|-----------|
|           | Northern<br>Region       | Western<br>Region | Southern<br>Region | Eastern<br>Region | North-Eastern<br>Region | All India |
| 06-May-20 | 817                      | 1009              | 877                | 310               | 37                      | 3049      |
| 07-May-20 | 823                      | 1007              | 877                | 326               | 36                      | 3068      |
| 08-May-20 | 915                      | 1022              | 886                | 331               | 38                      | 3193      |
| 09-May-20 | 956                      | 1024              | 903                | 362               | 42                      | 3287      |
| 10-May-20 | 815                      | 981               | 873                | 359               | 44                      | 3071      |
| 11-May-20 | 803                      | 980               | 907                | 331               | 44                      | 3065      |
| 12-May-20 | 876                      | 1034              | 911                | 382               | 45                      | 3248      |

22 March 2020: Janta Curfew

25 March – 14 April 2020: All-India containment measures vide MHA order no. 40-3/2020-DM-I(A)

5 April 2020: Lighting switch off event at 21:00 hrs for 9 minutes

14 April – 3 May 2020: Extension of all-India containment measures

## All-India and Region-wise Continuous Demand Patterns during Management of COVID -19

22 March 2020: Janta Curfew

25 March – 14 April 2020: All-India containment measures vide MHA order no. 40-3/2020-DM-I(A)

5 April 2020: Lighting switch off event at 21:00 hrs for 9 minutes

14 April – 3 May 2020: Extension of all-India containment measures