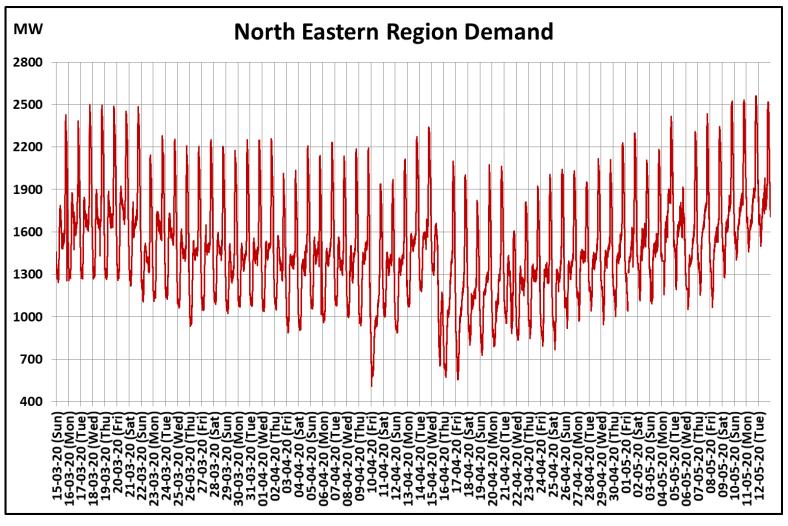

## All-India and Region-wise Continuous Demand Patterns during Management of COVID -19

22 March 2020: Janta Curfew

25 March – 14 April 2020: All-India containment measures vide MHA order no. 40-3/2020-DM-I(A)

5 April 2020: Lighting switch off event at 21:00 hrs for 9 minutes

14 April – 3 May 2020: Extension of all-India containment measures