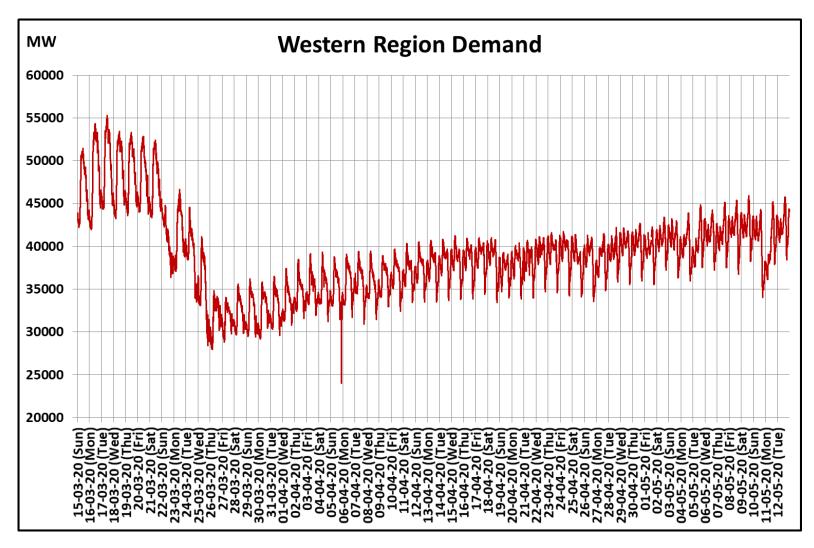

## All-India and Region-wise Continuous Demand Patterns during Management of COVID -19

22 March 2020: Janta Curfew

25 March – 14 April 2020: All-India containment measures vide MHA order no. 40-3/2020-DM-I(A)

5 April 2020: Lighting switch off event at 21:00 hrs for 9 minutes

14 April – 3 May 2020: Extension of all-India containment measures