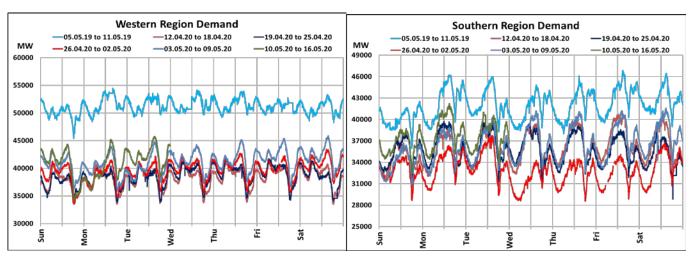

#### All-India and Region-wise Weekly Demand Patterns during Management of COVID -19

| Date      | Energy Consumption (GWh) |                   |                    |                   |                         |           |
|-----------|--------------------------|-------------------|--------------------|-------------------|-------------------------|-----------|
|           | Northern<br>Region       | Western<br>Region | Southern<br>Region | Eastern<br>Region | North-Eastern<br>Region | All India |
| 06-May-20 | 817                      | 1009              | 877                | 310               | 37                      | 3049      |
| 07-May-20 | 823                      | 1007              | 877                | 326               | 36                      | 3068      |
| 08-May-20 | 915                      | 1022              | 886                | 331               | 38                      | 3193      |
| 09-May-20 | 956                      | 1024              | 903                | 362               | 42                      | 3287      |
| 10-May-20 | 815                      | 981               | 873                | 359               | 44                      | 3071      |
| 11-May-20 | 803                      | 980               | 907                | 331               | 44                      | 3065      |
| 12-May-20 | 876                      | 1034              | 911                | 382               | 45                      | 3248      |

22 March 2020: Janta Curfew

25 March – 14 April 2020: All-India containment measures vide MHA order no. 40-3/2020-DM-I(A)

5 April 2020: Lighting switch off event at 21:00 hrs for 9 minutes

14 April – 3 May 2020: Extension of all-India containment measures

## All-India and Region-wise Continuous Demand Patterns during Management of COVID -19

22 March 2020: Janta Curfew

25 March – 14 April 2020: All-India containment measures vide MHA order no. 40-3/2020-DM-I(A)

5 April 2020: Lighting switch off event at 21:00 hrs for 9 minutes

14 April – 3 May 2020: Extension of all-India containment measures