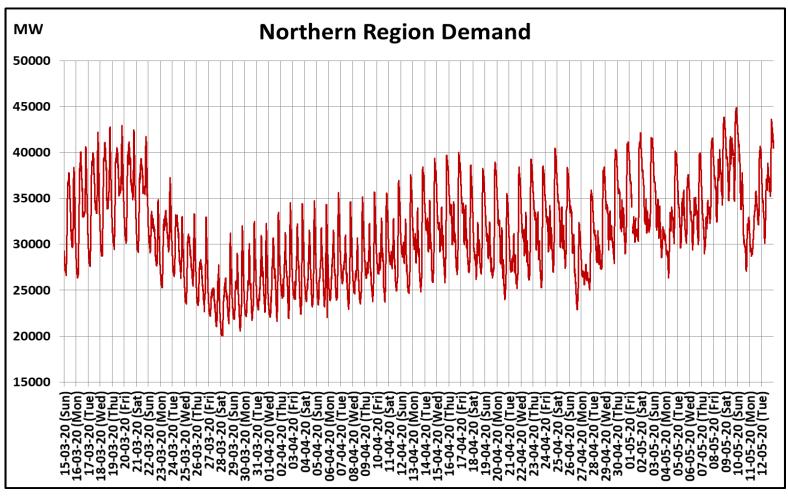

## All-India and Region-wise Continuous Demand Patterns during Management of COVID -19

22 March 2020: Janta Curfew

25 March – 14 April 2020: All-India containment measures vide MHA order no. 40-3/2020-DM-I(A)

5 April 2020: Lighting switch off event at 21:00 hrs for 9 minutes

14 April – 3 May 2020: Extension of all-India containment measures