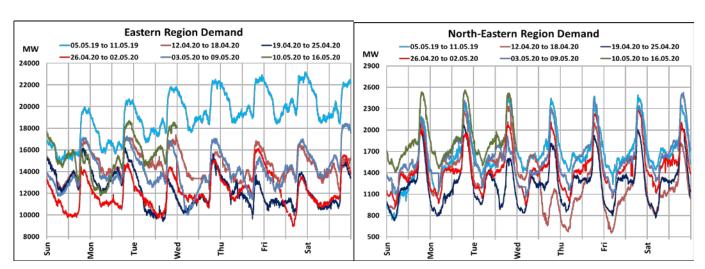

#### All-India and Region-wise Weekly Demand Patterns during Management of COVID -19

| Date      | Energy Consumption (GWh) |                   |                    |                   |                         |           |
|-----------|--------------------------|-------------------|--------------------|-------------------|-------------------------|-----------|
|           | Northern<br>Region       | Western<br>Region | Southern<br>Region | Eastern<br>Region | North-Eastern<br>Region | All India |
| 06-May-20 | 817                      | 1009              | 877                | 310               | 37                      | 3049      |
| 07-May-20 | 823                      | 1007              | 877                | 326               | 36                      | 3068      |
| 08-May-20 | 915                      | 1022              | 886                | 331               | 38                      | 3193      |
| 09-May-20 | 956                      | 1024              | 903                | 362               | 42                      | 3287      |
| 10-May-20 | 815                      | 981               | 873                | 359               | 44                      | 3071      |
| 11-May-20 | 803                      | 980               | 907                | 331               | 44                      | 3065      |
| 12-May-20 | 876                      | 1034              | 911                | 382               | 45                      | 3248      |

22 March 2020: Janta Curfew

25 March – 14 April 2020: All-India containment measures vide MHA order no. 40-3/2020-DM-I(A)

5 April 2020: Lighting switch off event at 21:00 hrs for 9 minutes

14 April – 3 May 2020: Extension of all-India containment measures

## All-India and Region-wise Continuous Demand Patterns during Management of COVID -19

22 March 2020: Janta Curfew

25 March – 14 April 2020: All-India containment measures vide MHA order no. 40-3/2020-DM-I(A)

5 April 2020: Lighting switch off event at 21:00 hrs for 9 minutes

14 April – 3 May 2020: Extension of all-India containment measures