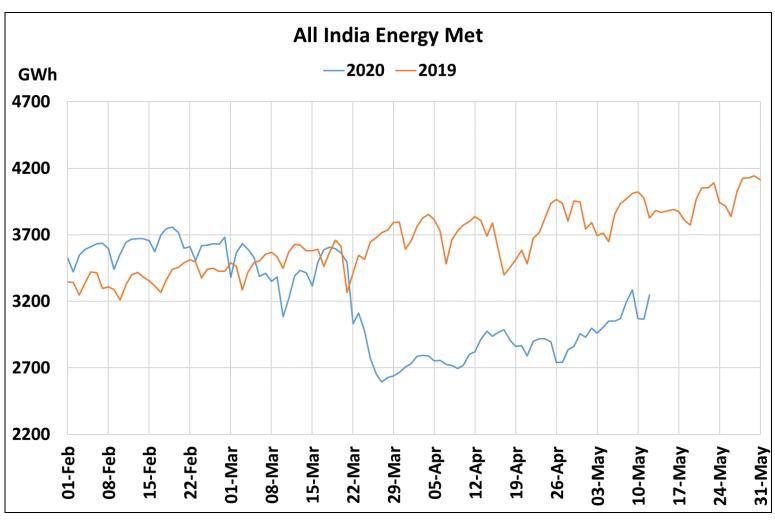

# All-India Maximum Demand and Energy Met during Management of COVID -19 in comparison to 2019

22 March 2020: Janta Curfew

25 March – 14 April 2020: All-India containment measures vide MHA order no. 40-3/2020-DM-I(A)

5 April 2020: Lighting switch off event at 21:00 hrs for 9 minutes

14 April – 3 May 2020: Extension of all-India containment measures