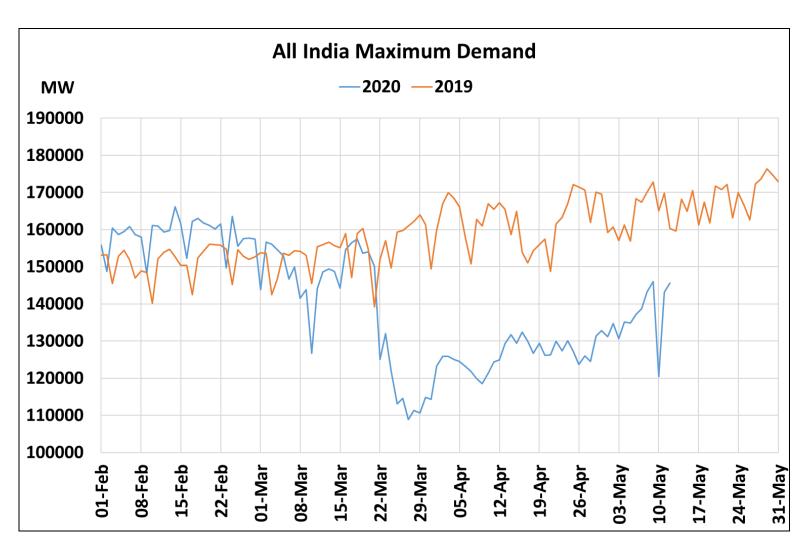

# All-India Maximum Demand and Energy Met during Management of COVID -19 in comparison to 2019

22 March 2020: Janta Curfew

25 March – 14 April 2020: All-India containment measures vide MHA order no. 40-3/2020-DM-I(A)

5 April 2020: Lighting switch off event at 21:00 hrs for 9 minutes

14 April – 3 May 2020: Extension of all-India containment measures