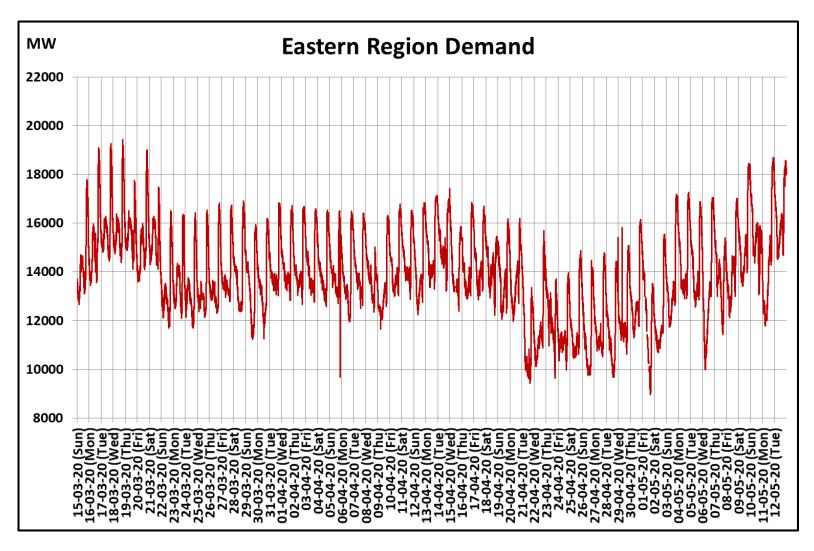

## All-India and Region-wise Continuous Demand Patterns during Management of COVID -19

22 March 2020: Janta Curfew

25 March – 14 April 2020: All-India containment measures vide MHA order no. 40-3/2020-DM-I(A)

5 April 2020: Lighting switch off event at 21:00 hrs for 9 minutes

14 April – 3 May 2020: Extension of all-India containment measures