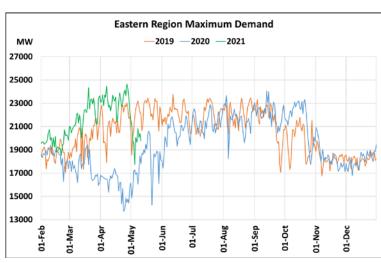

## **Power System Operation Corporation Limited** National Load Despatch Centre, New Delhi

12th May 2021 Maximum Demand during Management of COVID -19 in comparison to 2019

22 March 2020: Janta Curfew, 25 March – 14 April 2020: All-India containment measures ,5 April 2020: Lighting switch off event at 21:00 hrs for 9 minutes, 14 April – 31 May 2020: Extension of all-India containment measures

2021: Local lock down and containment zone in different part of the country.