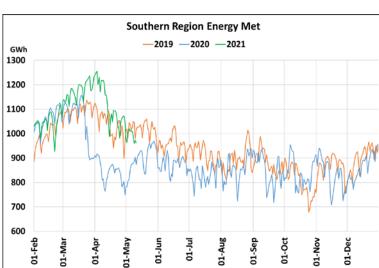

## **Energy Met during Management of COVID -19 in comparison to 2019**

22 March 2020: Janta Curfew, 25 March – 14 April 2020: All-India containment measures ,5 April 2020: Lighting switch off event at 21:00 hrs for 9 minutes, 14 April – 31 May 2020: Extension of all-India containment measures

2021: Local lock down and containment zone in different part of the country.