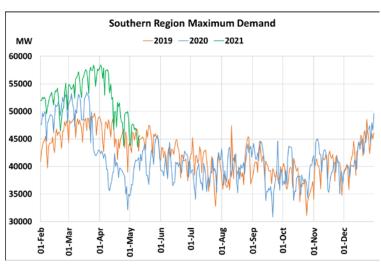

## **Power System Operation Corporation Limited** National Load Despatch Centre, New Delhi

12th May 2021 Maximum Demand during Management of COVID -19 in comparison to 2019

22 March 2020: Janta Curfew, 25 March – 14 April 2020: All-India containment measures ,5 April 2020: Lighting switch off event at 21:00 hrs for 9 minutes, 14 April – 31 May 2020: Extension of all-India containment measures

2021: Local lock down and containment zone in different part of the country.