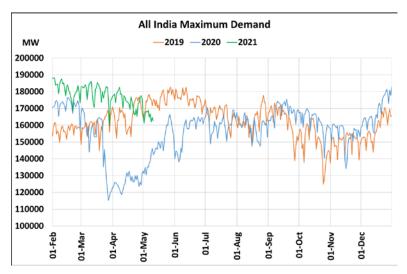

## **Power System Operation Corporation Limited** National Load Despatch Centre, New Delhi

12th May 2021 Maximum Demand during Management of COVID -19 in comparison to 2019

22 March 2020: Janta Curfew, 25 March – 14 April 2020: All-India containment measures ,5 April 2020: Lighting switch off event at 21:00 hrs for 9 minutes, 14 April – 31 May 2020: Extension of all-India containment measures

2021: Local lock down and containment zone in different part of the country.