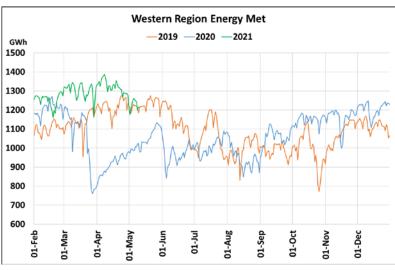

## **Energy Met during Management of COVID -19 in comparison to 2019**

22 March 2020: Janta Curfew, 25 March – 14 April 2020: All-India containment measures ,5 April 2020: Lighting switch off event at 21:00 hrs for 9 minutes, 14 April – 31 May 2020: Extension of all-India containment measures

2021: Local lock down and containment zone in different part of the country.