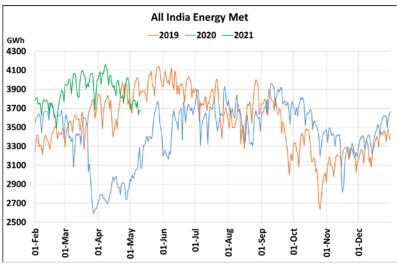

## **Energy Met during Management of COVID -19 in comparison to 2019**

22 March 2020: Janta Curfew, 25 March – 14 April 2020: All-India containment measures ,5 April 2020: Lighting switch off event at 21:00 hrs for 9 minutes, 14 April – 31 May 2020: Extension of all-India containment measures

2021: Local lock down and containment zone in different part of the country.