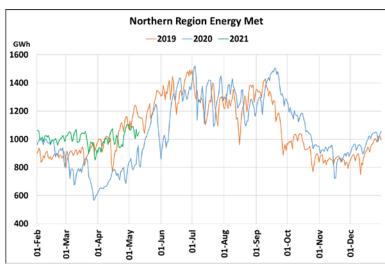

## **Energy Met during Management of COVID -19 in comparison to 2019**

22 March 2020: Janta Curfew, 25 March – 14 April 2020: All-India containment measures ,5 April 2020: Lighting switch off event at 21:00 hrs for 9 minutes, 14 April – 31 May 2020: Extension of all-India containment measures

2021: Local lock down and containment zone in different part of the country.