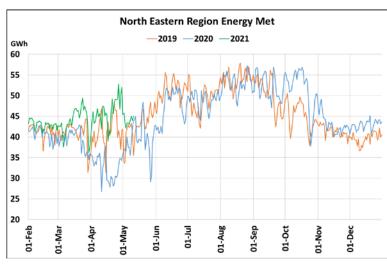

## **Energy Met during Management of COVID -19 in comparison to 2019**

22 March 2020: Janta Curfew, 25 March – 14 April 2020: All-India containment measures ,5 April 2020: Lighting switch off event at 21:00 hrs for 9 minutes, 14 April – 31 May 2020: Extension of all-India containment measures

2021: Local lock down and containment zone in different part of the country.