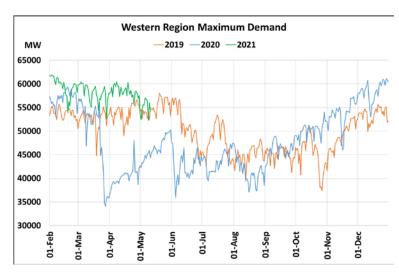

## **Power System Operation Corporation Limited** National Load Despatch Centre, New Delhi

12th May 2021 Maximum Demand during Management of COVID -19 in comparison to 2019

22 March 2020: Janta Curfew, 25 March – 14 April 2020: All-India containment measures ,5 April 2020: Lighting switch off event at 21:00 hrs for 9 minutes, 14 April – 31 May 2020: Extension of all-India containment measures

2021: Local lock down and containment zone in different part of the country.