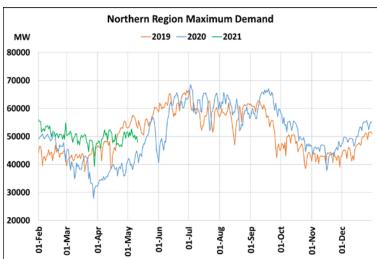

## **Power System Operation Corporation Limited** National Load Despatch Centre, New Delhi

12th May 2021 Maximum Demand during Management of COVID -19 in comparison to 2019

22 March 2020: Janta Curfew, 25 March – 14 April 2020: All-India containment measures ,5 April 2020: Lighting switch off event at 21:00 hrs for 9 minutes, 14 April – 31 May 2020: Extension of all-India containment measures

2021: Local lock down and containment zone in different part of the country.