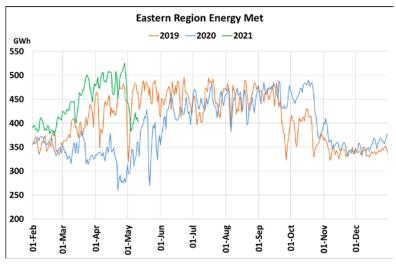

## **Energy Met during Management of COVID -19 in comparison to 2019**

22 March 2020: Janta Curfew, 25 March – 14 April 2020: All-India containment measures ,5 April 2020: Lighting switch off event at 21:00 hrs for 9 minutes, 14 April – 31 May 2020: Extension of all-India containment measures

2021: Local lock down and containment zone in different part of the country.