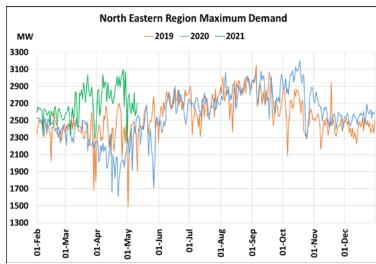

## **Power System Operation Corporation Limited** National Load Despatch Centre, New Delhi

12th May 2021 Maximum Demand during Management of COVID -19 in comparison to 2019

22 March 2020: Janta Curfew, 25 March – 14 April 2020: All-India containment measures ,5 April 2020: Lighting switch off event at 21:00 hrs for 9 minutes, 14 April – 31 May 2020: Extension of all-India containment measures

2021: Local lock down and containment zone in different part of the country.