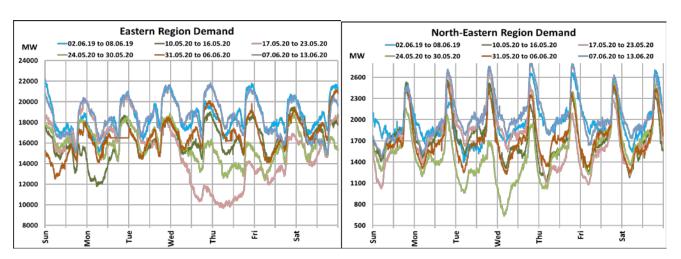

### All-India and Region-wise Continuous Demand Patterns during Management of COVID -19

22 March 2020: Janta Curfew

25 March – 14 April 2020: All-India containment measures vide MHA order no. 40-3/2020-DM-I(A) 5 April 2020: Lighting switch off event at 21:00 hrs for 9 minutes