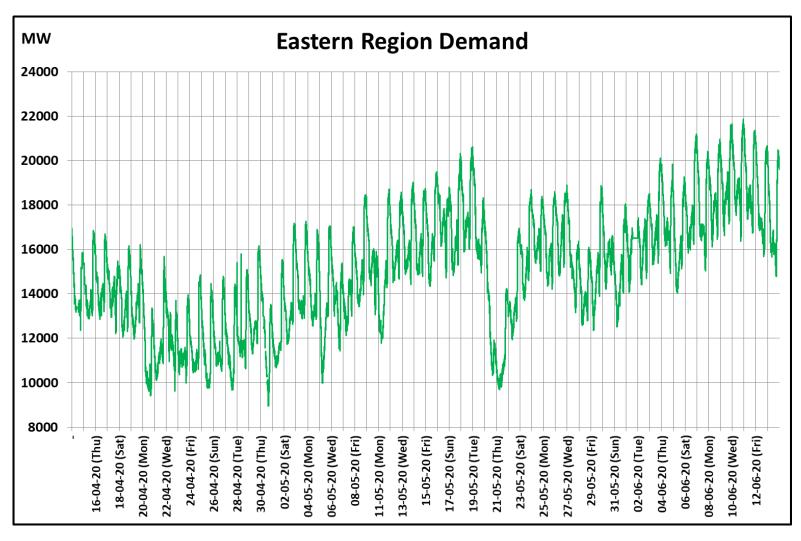

### All-India and Region-wise Continuous Demand Patterns during Management of COVID -19

22 March 2020: Janta Curfew

25 March – 14 April 2020: All-India containment measures vide MHA order no. 40-3/2020-DM-I(A) 5 April 2020: Lighting switch off event at 21:00 hrs for 9 minutes

14 April – 3 May 2020: Extension of all-India containment measures