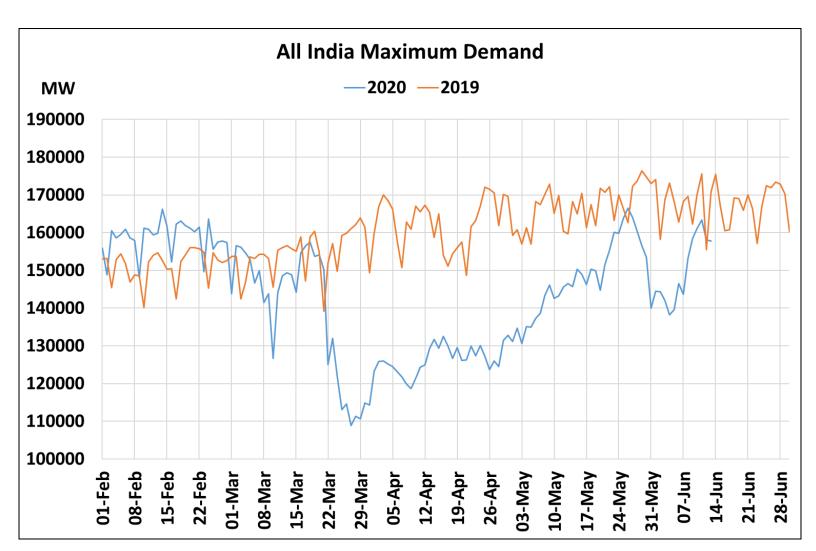

# All-India Maximum Demand and Energy Met during Management of COVID -19 in comparison to 2019

22 March 2020: Janta Curfew

25 March – 14 April 2020: All-India containment measures vide MHA order no. 40-3/2020-DM-I(A)

5 April 2020: Lighting switch off event at 21:00 hrs for 9 minutes

14 April – 31 May 2020: Extension of all-India containment measures