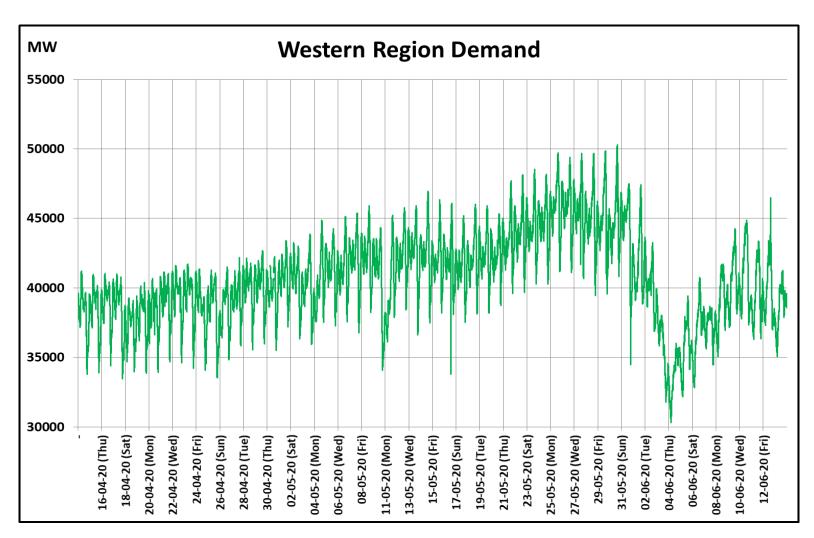

### All-India and Region-wise Continuous Demand Patterns during Management of COVID -19

22 March 2020: Janta Curfew

25 March – 14 April 2020: All-India containment measures vide MHA order no. 40-3/2020-DM-I(A) 5 April 2020: Lighting switch off event at 21:00 hrs for 9 minutes

14 April – 3 May 2020: Extension of all-India containment measures