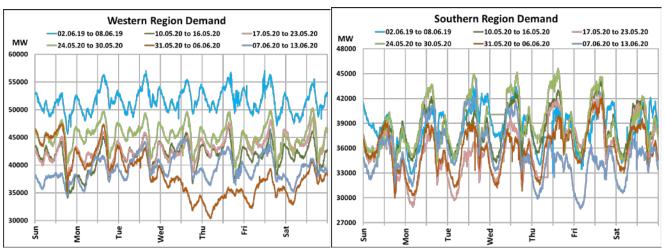

### All-India and Region-wise Continuous Demand Patterns during Management of COVID -19

22 March 2020: Janta Curfew

25 March – 14 April 2020: All-India containment measures vide MHA order no. 40-3/2020-DM-I(A) 5 April 2020: Lighting switch off event at 21:00 hrs for 9 minutes