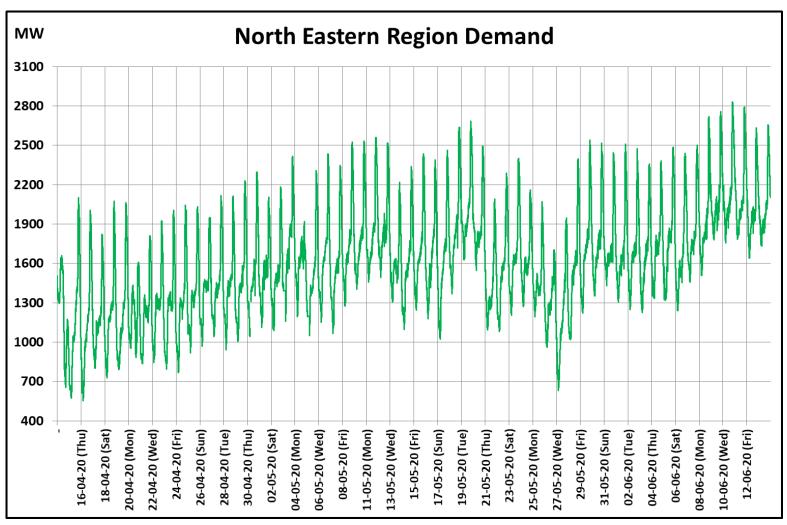

### All-India and Region-wise Continuous Demand Patterns during Management of COVID -19

22 March 2020: Janta Curfew

25 March – 14 April 2020: All-India containment measures vide MHA order no. 40-3/2020-DM-I(A) 5 April 2020: Lighting switch off event at 21:00 hrs for 9 minutes

14 April – 3 May 2020: Extension of all-India containment measures