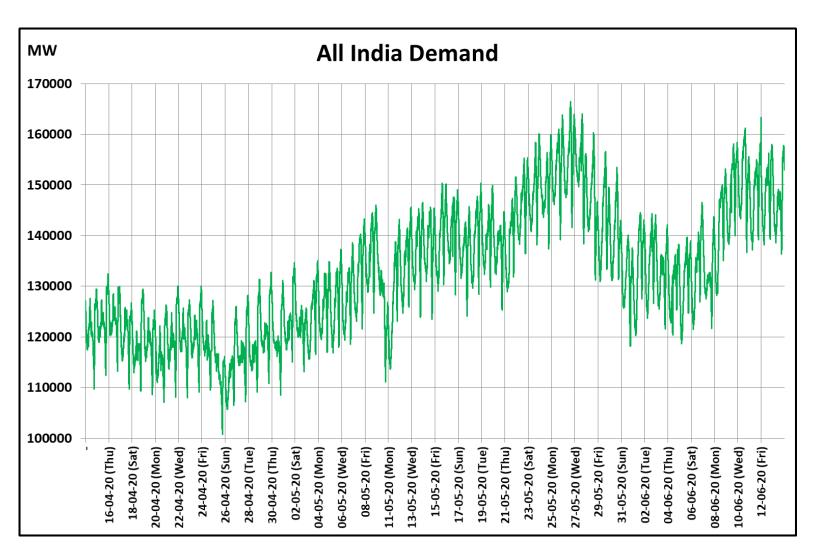

### All-India and Region-wise Continuous Demand Patterns during Management of COVID -19

22 March 2020: Janta Curfew

25 March – 14 April 2020: All-India containment measures vide MHA order no. 40-3/2020-DM-I(A) 5 April 2020: Lighting switch off event at 21:00 hrs for 9 minutes

14 April – 3 May 2020: Extension of all-India containment measures