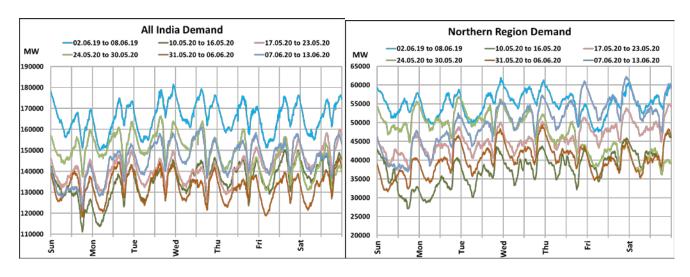

## All-India and Region-wise Weekly Demand Patterns during Management of COVID -19

|           | Energy Consumption (GWh) |                   |                    |                   |                         |           |
|-----------|--------------------------|-------------------|--------------------|-------------------|-------------------------|-----------|
| Date      | Northern<br>Region       | Western<br>Region | Southern<br>Region | Eastern<br>Region | North-Eastern<br>Region | All India |
| 07-Jun-20 | 985                      | 914               | 848                | 428               | 45                      | 3220      |
| 08-Jun-20 | 1095                     | 957               | 906                | 437               | 47                      | 3441      |
| 09-Jun-20 | 1188                     | 997               | 931                | 452               | 51                      | 3618      |
| 10-Jun-20 | 1260                     | 1011              | 899                | 461               | 52                      | 3683      |
| 11-Jun-20 | 1291                     | 983               | 821                | 451               | 51                      | 3597      |
| 12-Jun-20 | 1322                     | 968               | 804                | 429               | 49                      | 3572      |
| 13-Jun-20 | 1304                     | 940               | 835                | 420               | 50                      | 3548      |

### All-India and Region-wise Continuous Demand Patterns during Management of COVID -19

22 March 2020: Janta Curfew

25 March – 14 April 2020: All-India containment measures vide MHA order no. 40-3/2020-DM-I(A) 5 April 2020: Lighting switch off event at 21:00 hrs for 9 minutes