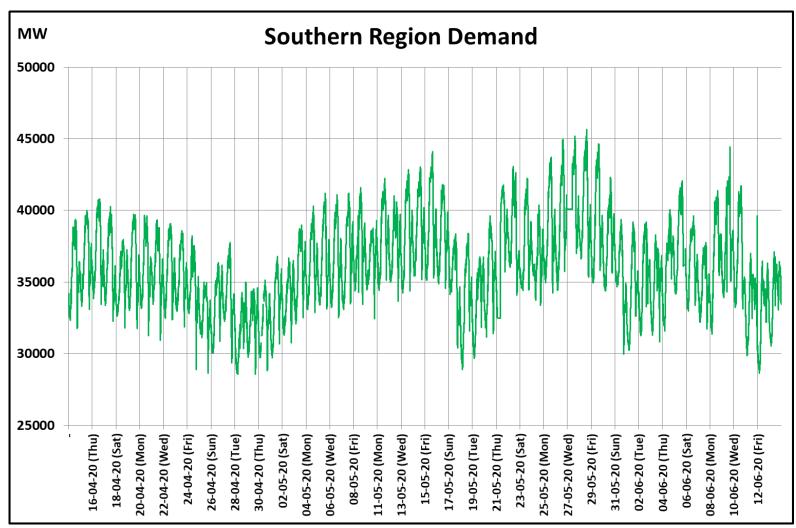

### All-India and Region-wise Continuous Demand Patterns during Management of COVID -19

22 March 2020: Janta Curfew

25 March – 14 April 2020: All-India containment measures vide MHA order no. 40-3/2020-DM-I(A) 5 April 2020: Lighting switch off event at 21:00 hrs for 9 minutes

14 April – 3 May 2020: Extension of all-India containment measures