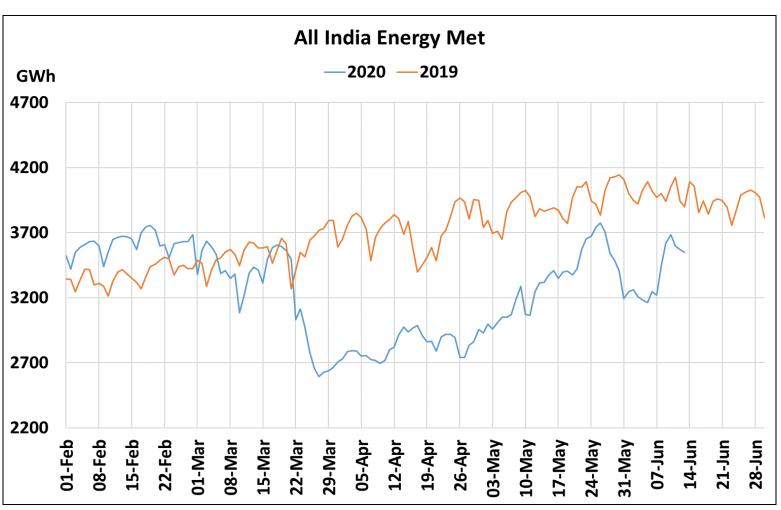

# All-India Maximum Demand and Energy Met during Management of COVID -19 in comparison to 2019

22 March 2020: Janta Curfew

25 March – 14 April 2020: All-India containment measures vide MHA order no. 40-3/2020-DM-I(A)

22 March 2020: Janta Curfew

25 March – 14 April 2020: All-India containment measures vide MHA order no. 40-3/2020-DM-I(A)

5 April 2020: Lighting switch off event at 21:00 hrs for 9 minutes

14 April – 31 May 2020: Extension of all-India containment measures

5 April 2020: Lighting switch off event at 21:00 hrs for 9 minutes

14 April – 31 May 2020: Extension of all-India containment measures