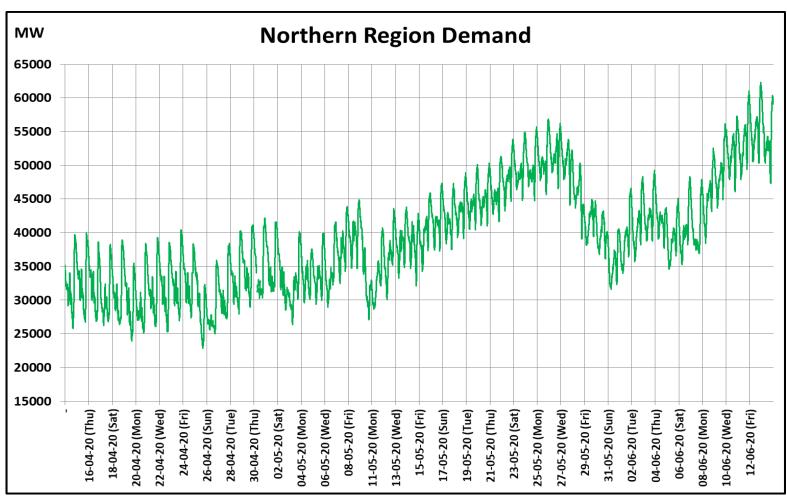

### All-India and Region-wise Continuous Demand Patterns during Management of COVID -19

22 March 2020: Janta Curfew

25 March – 14 April 2020: All-India containment measures vide MHA order no. 40-3/2020-DM-I(A) 5 April 2020: Lighting switch off event at 21:00 hrs for 9 minutes

14 April – 3 May 2020: Extension of all-India containment measures