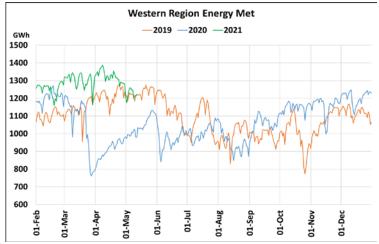

# **Energy Met during Management of COVID -19 in comparison to 2019**

22 March 2020: Janta Curfew, 25 March – 14 April 2020: All-India containment measures ,5 April 2020: Lighting switch off event at 21:00 hrs for 9 minutes, 14 April – 31 May 2020: Extension of all-India containment measures 2021: Local lock down and containment zone in different part of the country.