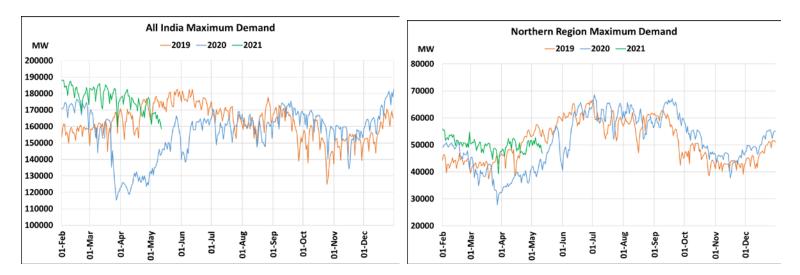

## 13<sup>th</sup> May 2021 Maximum Demand during Management of COVID -19 in comparison to 2019

22 March 2020: Janta Curfew, 25 March – 14 April 2020: All-India containment measures ,5 April 2020: Lighting switch off event at 21:00 hrs for 9 minutes, 14 April – 31 May 2020: Extension of all-India containment measures 2021: Local lock down and containment zone in different part of the country.