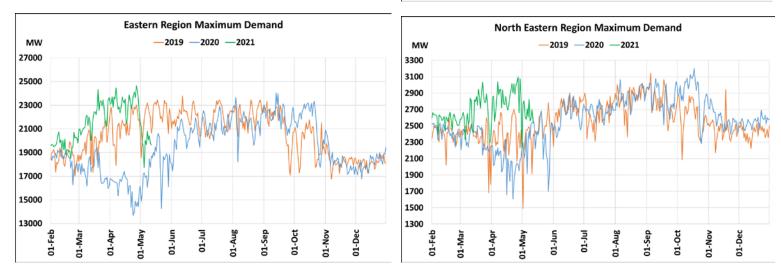

## Power System Operation Corporation Limited National Load Despatch Centre, New Delhi

## 13<sup>th</sup> May 2021 Maximum Demand during Management of COVID -19 in comparison to 2019

22 March 2020: Janta Curfew, 25 March – 14 April 2020: All-India containment measures ,5 April 2020: Lighting switch off event at 21:00 hrs for 9 minutes, 14 April – 31 May 2020: Extension of all-India containment measures 2021: Local lock down and containment zone in different part of the country.

#### posoco.in/covid-19