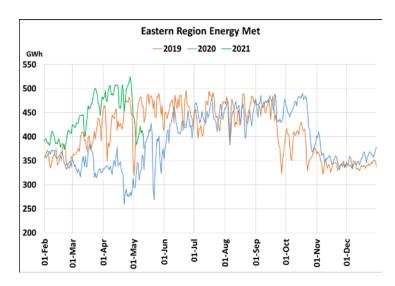

# **Energy Met during Management of COVID -19 in comparison to 2019**

22 March 2020: Janta Curfew, 25 March – 14 April 2020: All-India containment measures ,5 April 2020: Lighting switch off event at 21:00 hrs for 9 minutes, 14 April – 31 May 2020: Extension of all-India containment measures 2021: Local lock down and containment zone in different part of the country.