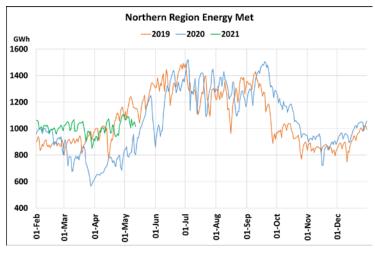

# **Energy Met during Management of COVID -19 in comparison to 2019**

22 March 2020: Janta Curfew, 25 March – 14 April 2020: All-India containment measures ,5 April 2020: Lighting switch off event at 21:00 hrs for 9 minutes, 14 April – 31 May 2020: Extension of all-India containment measures 2021: Local lock down and containment zone in different part of the country.