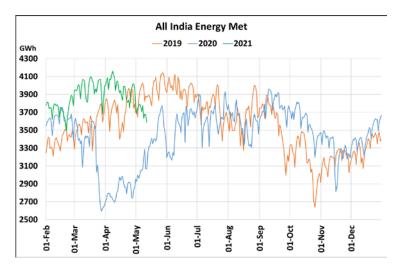

# **Energy Met during Management of COVID -19 in comparison to 2019**

22 March 2020: Janta Curfew, 25 March – 14 April 2020: All-India containment measures ,5 April 2020: Lighting switch off event at 21:00 hrs for 9 minutes, 14 April – 31 May 2020: Extension of all-India containment measures 2021: Local lock down and containment zone in different part of the country.