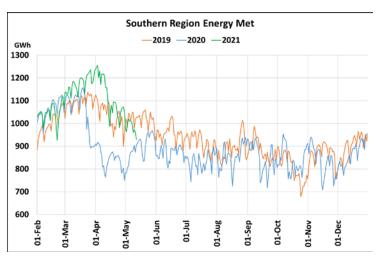

# **Energy Met during Management of COVID -19 in comparison to 2019**

22 March 2020: Janta Curfew, 25 March – 14 April 2020: All-India containment measures ,5 April 2020: Lighting switch off event at 21:00 hrs for 9 minutes, 14 April – 31 May 2020: Extension of all-India containment measures 2021: Local lock down and containment zone in different part of the country.