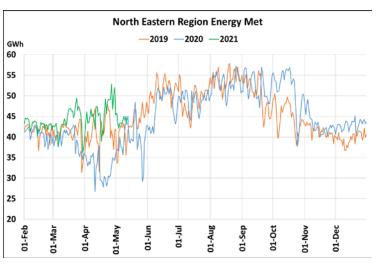

# **Energy Met during Management of COVID -19 in comparison to 2019**

22 March 2020: Janta Curfew, 25 March – 14 April 2020: All-India containment measures ,5 April 2020: Lighting switch off event at 21:00 hrs for 9 minutes, 14 April – 31 May 2020: Extension of all-India containment measures 2021: Local lock down and containment zone in different part of the country.