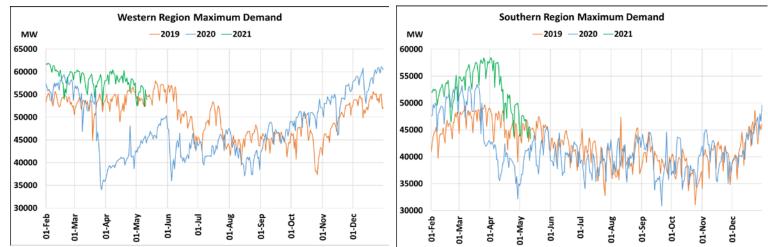

## 13<sup>th</sup> May 2021 Maximum Demand during Management of COVID -19 in comparison to 2019

22 March 2020: Janta Curfew, 25 March – 14 April 2020: All-India containment measures ,5 April 2020: Lighting switch off event at 21:00 hrs for 9 minutes, 14 April – 31 May 2020: Extension of all-India containment measures 2021: Local lock down and containment zone in different part of the country.