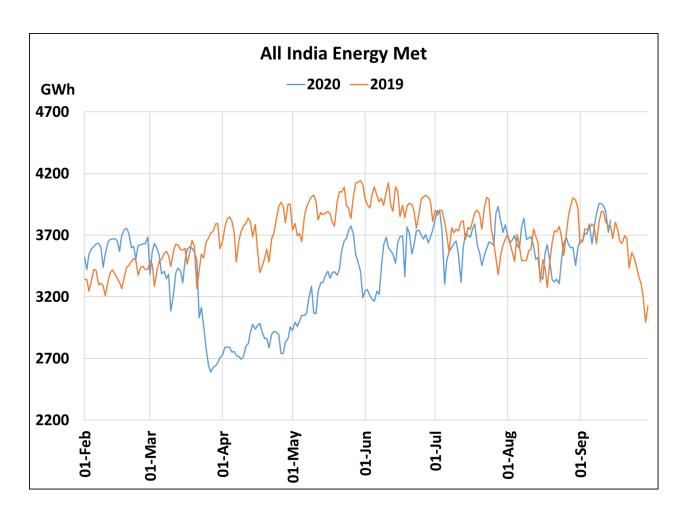

## All-India and Region-wise Weekly Demand Patterns during Management of COVID -19

|           | Energy Consumption (GWh) |                   |                    |                   |                         |           |
|-----------|--------------------------|-------------------|--------------------|-------------------|-------------------------|-----------|
| Date      | Northern<br>Region       | Western<br>Region | Southern<br>Region | Eastern<br>Region | North-Eastern<br>Region | All India |
| 06-Sep-20 | 1317                     | 1105              | 934                | 462               | 52                      | 3870      |
| 07-Sep-20 | 1376                     | 1128              | 928                | 471               | 55                      | 3957      |
| 08-Sep-20 | 1400                     | 1122              | 904                | 475               | 55                      | 3956      |
| 09-Sep-20 | 1422                     | 1102              | 888                | 471               | 56                      | 3938      |
| 10-Sep-20 | 1439                     | 1076              | 850                | 476               | 56                      | 3896      |
| 11-Sep-20 | 1418                     | 1044              | 739                | 472               | 53                      | 3725      |
| 12-Sep-20 | 1465                     | 1070              | 754                | 485               | 49                      | 3824      |

22 March 2020: Janta Curfew

25 March – 14 April 2020: All-India containment measures vide MHA order no. 40-3/2020-DM-I(A)

5 April 2020: Lighting switch off event at 21:00 hrs for 9 minutes

14 April – 31 May 2020: Extension of all-India containment measures