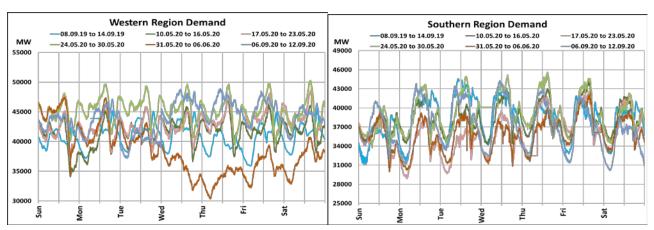

## All-India and Region-wise Weekly Demand Patterns during Management of COVID -19

|           | Energy Consumption (GWh) |                   |                    |                   |                         |           |
|-----------|--------------------------|-------------------|--------------------|-------------------|-------------------------|-----------|
| Date      | Northern<br>Region       | Western<br>Region | Southern<br>Region | Eastern<br>Region | North-Eastern<br>Region | All India |
| 06-Sep-20 | 1317                     | 1105              | 934                | 462               | 52                      | 3870      |
| 07-Sep-20 | 1376                     | 1128              | 928                | 471               | 55                      | 3957      |
| 08-Sep-20 | 1400                     | 1122              | 904                | 475               | 55                      | 3956      |
| 09-Sep-20 | 1422                     | 1102              | 888                | 471               | 56                      | 3938      |
| 10-Sep-20 | 1439                     | 1076              | 850                | 476               | 56                      | 3896      |
| 11-Sep-20 | 1418                     | 1044              | 739                | 472               | 53                      | 3725      |
| 12-Sep-20 | 1465                     | 1070              | 754                | 485               | 49                      | 3824      |

22 March 2020: Janta Curfew

25 March – 14 April 2020: All-India containment measures vide MHA order no. 40-3/2020-DM-I(A)

5 April 2020: Lighting switch off event at 21:00 hrs for 9 minutes

14 April – 31 May 2020: Extension of all-India containment measures