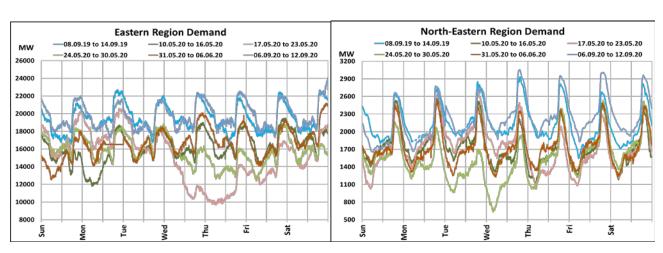

## All-India and Region-wise Weekly Demand Patterns during Management of COVID -19

|           | Energy Consumption (GWh) |                   |                    |                   |                         |           |
|-----------|--------------------------|-------------------|--------------------|-------------------|-------------------------|-----------|
| Date      | Northern<br>Region       | Western<br>Region | Southern<br>Region | Eastern<br>Region | North-Eastern<br>Region | All India |
| 06-Sep-20 | 1317                     | 1105              | 934                | 462               | 52                      | 3870      |
| 07-Sep-20 | 1376                     | 1128              | 928                | 471               | 55                      | 3957      |
| 08-Sep-20 | 1400                     | 1122              | 904                | 475               | 55                      | 3956      |
| 09-Sep-20 | 1422                     | 1102              | 888                | 471               | 56                      | 3938      |
| 10-Sep-20 | 1439                     | 1076              | 850                | 476               | 56                      | 3896      |
| 11-Sep-20 | 1418                     | 1044              | 739                | 472               | 53                      | 3725      |
| 12-Sep-20 | 1465                     | 1070              | 754                | 485               | 49                      | 3824      |

22 March 2020: Janta Curfew

25 March – 14 April 2020: All-India containment measures vide MHA order no. 40-3/2020-DM-I(A)

5 April 2020: Lighting switch off event at 21:00 hrs for 9 minutes

14 April – 31 May 2020: Extension of all-India containment measures