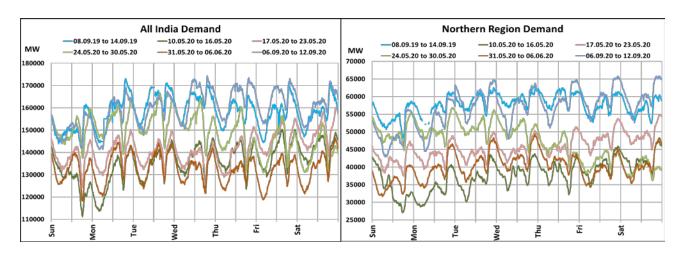

## All-India and Region-wise Weekly Demand Patterns during Management of COVID -19

|           | Energy Consumption (GWh) |                   |                    |                   |                         |           |
|-----------|--------------------------|-------------------|--------------------|-------------------|-------------------------|-----------|
| Date      | Northern<br>Region       | Western<br>Region | Southern<br>Region | Eastern<br>Region | North-Eastern<br>Region | All India |
| 06-Sep-20 | 1317                     | 1105              | 934                | 462               | 52                      | 3870      |
| 07-Sep-20 | 1376                     | 1128              | 928                | 471               | 55                      | 3957      |
| 08-Sep-20 | 1400                     | 1122              | 904                | 475               | 55                      | 3956      |
| 09-Sep-20 | 1422                     | 1102              | 888                | 471               | 56                      | 3938      |
| 10-Sep-20 | 1439                     | 1076              | 850                | 476               | 56                      | 3896      |
| 11-Sep-20 | 1418                     | 1044              | 739                | 472               | 53                      | 3725      |
| 12-Sep-20 | 1465                     | 1070              | 754                | 485               | 49                      | 3824      |

22 March 2020: Janta Curfew

25 March – 14 April 2020: All-India containment measures vide MHA order no. 40-3/2020-DM-I(A)

5 April 2020: Lighting switch off event at 21:00 hrs for 9 minutes

14 April – 31 May 2020: Extension of all-India containment measures