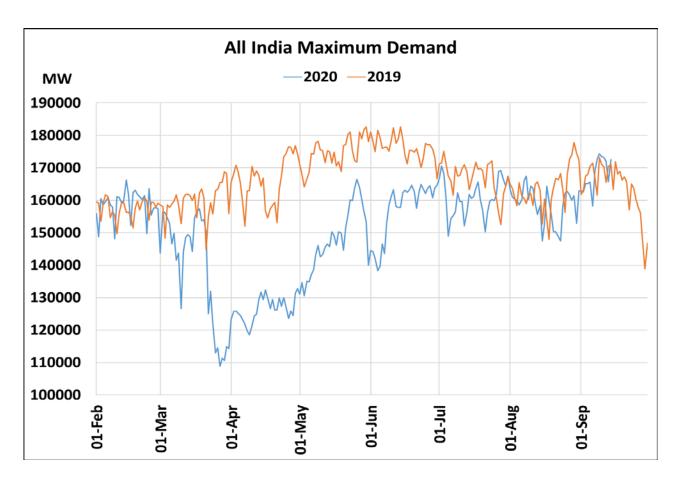

## All-India Maximum Demand and Energy Met during Management of COVID -19 in comparison to 2019

22 March 2020: Janta Curfew

25 March – 14 April 2020: All-India containment measures vide MHA order no. 40-3/2020-DM-I(A)

5 April 2020: Lighting switch off event at 21:00 hrs for 9 minutes

14 April – 31 May 2020: Extension of all-India containment measures