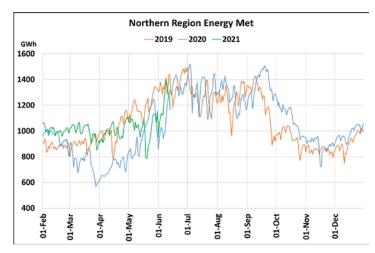

## **Energy Met during Management of COVID -19 in comparison to year 2019**

22 March 2020: Janta Curfew, 25 March – 14 April 2020: All-India containment measures ,5 April 2020: Lighting switch off event at 21:00 hrs for 9 minutes, 14 April – 31 May 2020: Extension of all-India containment measures

2021: Local lock down and containment zone in different part of the country since April 2021, Cyclone Tauktae from 14<sup>th</sup> May to 19<sup>th</sup> May 2021, Cyclone Yaas from 25<sup>th</sup> May to 28<sup>th</sup> May 2021.