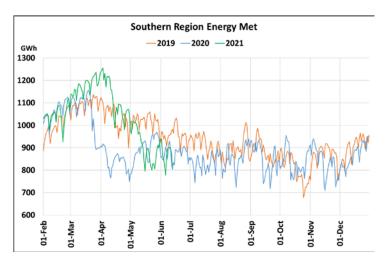

## **Energy Met during Management of COVID -19 in comparison to year 2019**

22 March 2020: Janta Curfew, 25 March – 14 April 2020: All-India containment measures ,5 April 2020: Lighting switch off event at 21:00 hrs for 9 minutes, 14 April – 31 May 2020: Extension of all-India containment measures

2021: Local lock down and containment zone in different part of the country since April 2021, Cyclone Tauktae from 14<sup>th</sup> May to 19<sup>th</sup> May 2021, Cyclone Yaas from 25<sup>th</sup> May to 28<sup>th</sup> May 2021.