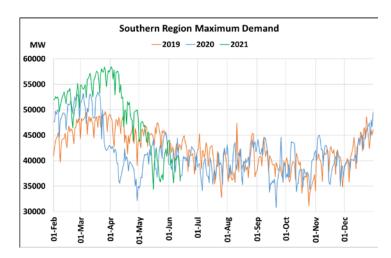

## Maximum Demand during Management of COVID -19 in comparison to year 2019

22 March 2020: Janta Curfew, 25 March – 14 April 2020: All-India containment measures ,5 April 2020: Lighting switch off event at 21:00 hrs for 9 minutes, 14 April – 31 May 2020: Extension of all-India containment measures

2021: Local lock down and containment zone in different part of the country since April 2021, Cyclone Tauktae from 14<sup>th</sup> May to 19<sup>th</sup> May 2021, Cyclone Yaas from 25<sup>th</sup> May to 28<sup>th</sup> May 2021.