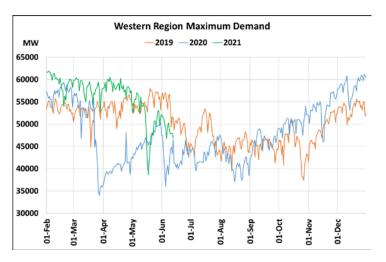

## Maximum Demand during Management of COVID -19 in comparison to year 2019

22 March 2020: Janta Curfew, 25 March – 14 April 2020: All-India containment measures ,5 April 2020: Lighting switch off event at 21:00 hrs for 9 minutes, 14 April – 31 May 2020: Extension of all-India containment measures

2021: Local lock down and containment zone in different part of the country since April 2021, Cyclone Tauktae from 14<sup>th</sup> May to 19<sup>th</sup> May 2021, Cyclone Yaas from 25<sup>th</sup> May to 28<sup>th</sup> May 2021.