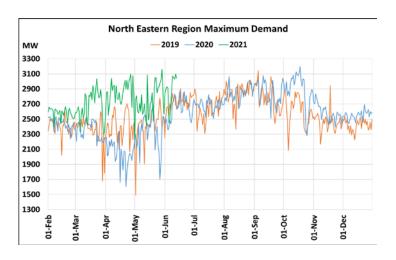

## Maximum Demand during Management of COVID -19 in comparison to year 2019

22 March 2020: Janta Curfew, 25 March – 14 April 2020: All-India containment measures ,5 April 2020: Lighting switch off event at 21:00 hrs for 9 minutes, 14 April – 31 May 2020: Extension of all-India containment measures

2021: Local lock down and containment zone in different part of the country since April 2021, Cyclone Tauktae from 14<sup>th</sup> May to 19<sup>th</sup> May 2021, Cyclone Yaas from 25<sup>th</sup> May to 28<sup>th</sup> May 2021.