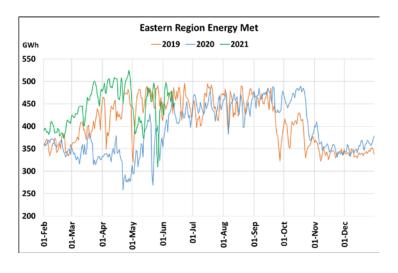

## **Energy Met during Management of COVID -19 in comparison to year 2019**

22 March 2020: Janta Curfew, 25 March – 14 April 2020: All-India containment measures ,5 April 2020: Lighting switch off event at 21:00 hrs for 9 minutes, 14 April – 31 May 2020: Extension of all-India containment measures

2021: Local lock down and containment zone in different part of the country since April 2021, Cyclone Tauktae from 14<sup>th</sup> May to 19<sup>th</sup> May 2021, Cyclone Yaas from 25<sup>th</sup> May to 28<sup>th</sup> May 2021.