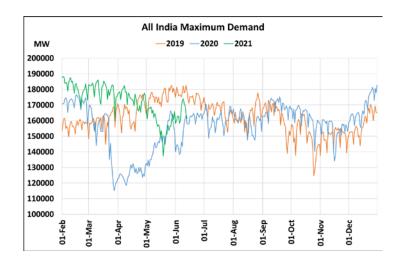

## Maximum Demand during Management of COVID -19 in comparison to year 2019

22 March 2020: Janta Curfew, 25 March – 14 April 2020: All-India containment measures ,5 April 2020: Lighting switch off event at 21:00 hrs for 9 minutes, 14 April – 31 May 2020: Extension of all-India containment measures

2021: Local lock down and containment zone in different part of the country since April 2021, Cyclone Tauktae from 14<sup>th</sup> May to 19<sup>th</sup> May 2021, Cyclone Yaas from 25<sup>th</sup> May to 28<sup>th</sup> May 2021.