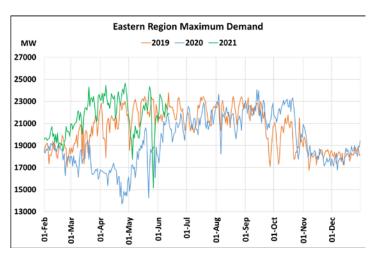

## Maximum Demand during Management of COVID -19 in comparison to year 2019

22 March 2020: Janta Curfew, 25 March – 14 April 2020: All-India containment measures ,5 April 2020: Lighting switch off event at 21:00 hrs for 9 minutes, 14 April – 31 May 2020: Extension of all-India containment measures

2021: Local lock down and containment zone in different part of the country since April 2021, Cyclone Tauktae from 14<sup>th</sup> May to 19<sup>th</sup> May 2021, Cyclone Yaas from 25<sup>th</sup> May to 28<sup>th</sup> May 2021.