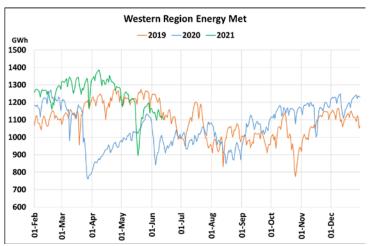

## **Energy Met during Management of COVID -19 in comparison to year 2019**

22 March 2020: Janta Curfew, 25 March – 14 April 2020: All-India containment measures ,5 April 2020: Lighting switch off event at 21:00 hrs for 9 minutes, 14 April – 31 May 2020: Extension of all-India containment measures

2021: Local lock down and containment zone in different part of the country since April 2021, Cyclone Tauktae from 14<sup>th</sup> May to 19<sup>th</sup> May 2021, Cyclone Yaas from 25<sup>th</sup> May to 28<sup>th</sup> May 2021.