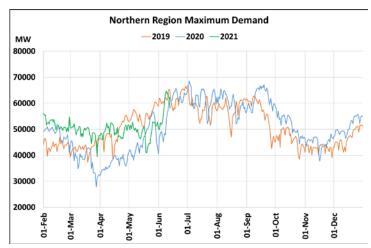

## Maximum Demand during Management of COVID -19 in comparison to year 2019

22 March 2020: Janta Curfew, 25 March – 14 April 2020: All-India containment measures ,5 April 2020: Lighting switch off event at 21:00 hrs for 9 minutes, 14 April – 31 May 2020: Extension of all-India containment measures

2021: Local lock down and containment zone in different part of the country since April 2021, Cyclone Tauktae from 14<sup>th</sup> May to 19<sup>th</sup> May 2021, Cyclone Yaas from 25<sup>th</sup> May to 28<sup>th</sup> May 2021.