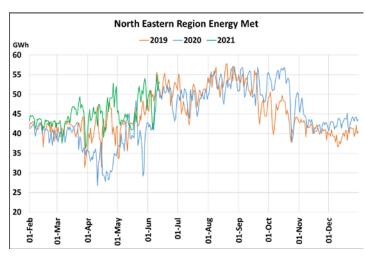

## **Energy Met during Management of COVID -19 in comparison to year 2019**

22 March 2020: Janta Curfew, 25 March – 14 April 2020: All-India containment measures ,5 April 2020: Lighting switch off event at 21:00 hrs for 9 minutes, 14 April – 31 May 2020: Extension of all-India containment measures

2021: Local lock down and containment zone in different part of the country since April 2021, Cyclone Tauktae from 14<sup>th</sup> May to 19<sup>th</sup> May 2021, Cyclone Yaas from 25<sup>th</sup> May to 28<sup>th</sup> May 2021.