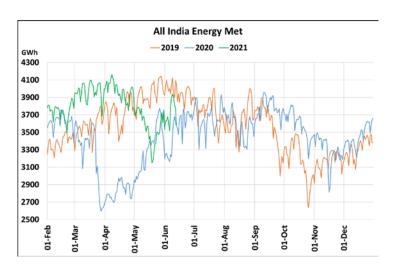

## **Energy Met during Management of COVID -19 in comparison to year 2019**

22 March 2020: Janta Curfew, 25 March – 14 April 2020: All-India containment measures ,5 April 2020: Lighting switch off event at 21:00 hrs for 9 minutes, 14 April – 31 May 2020: Extension of all-India containment measures

2021: Local lock down and containment zone in different part of the country since April 2021, Cyclone Tauktae from 14<sup>th</sup> May to 19<sup>th</sup> May 2021, Cyclone Yaas from 25<sup>th</sup> May to 28<sup>th</sup> May 2021.