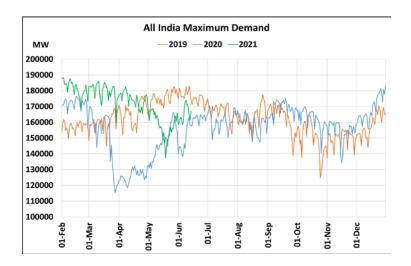

# Maximum Demand during Management of COVID -19 in comparison to year 2019

22 March 2020: Janta Curfew, 25 March – 14 April 2020: All-India containment measures ,5 April 2020: Lighting switch off event at 21:00 hrs for 9 minutes, 14 April – 31 May 2020: Extension of all-India containment measures

2021: Local lock down and containment zone in different part of the country since April 2021, Cyclone Tauktae from 14<sup>th</sup> May to 19<sup>th</sup> May 2021, Cyclone Yaas from 25<sup>th</sup> May to 28<sup>th</sup> May 2021.