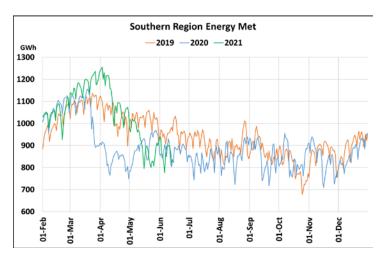

## Energy Met during Management of COVID -19 in comparison to year 2019

22 March 2020: Janta Curfew, 25 March – 14 April 2020: All-India containment measures ,5 April 2020: Lighting switch off event at 21:00 hrs for 9 minutes, 14 April – 31 May 2020: Extension of all-India containment measures

2021: Local lock down and containment zone in different part of the country since April 2021, Cyclone Tauktae from 14<sup>th</sup> May to 19<sup>th</sup> May 2021, Cyclone Yaas from 25<sup>th</sup> May to 28<sup>th</sup> May 2021.