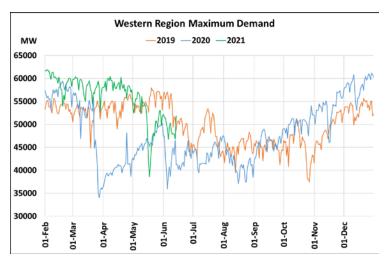

# Maximum Demand during Management of COVID -19 in comparison to year 2019

22 March 2020: Janta Curfew, 25 March – 14 April 2020: All-India containment measures ,5 April 2020: Lighting switch off event at 21:00 hrs for 9 minutes, 14 April – 31 May 2020: Extension of all-India containment measures

2021: Local lock down and containment zone in different part of the country since April 2021, Cyclone Tauktae from 14<sup>th</sup> May to 19<sup>th</sup> May 2021, Cyclone Yaas from 25<sup>th</sup> May to 28<sup>th</sup> May 2021.