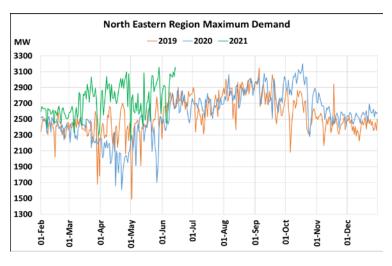

# Maximum Demand during Management of COVID -19 in comparison to year 2019

22 March 2020: Janta Curfew, 25 March – 14 April 2020: All-India containment measures ,5 April 2020: Lighting switch off event at 21:00 hrs for 9 minutes, 14 April – 31 May 2020: Extension of all-India containment measures

2021: Local lock down and containment zone in different part of the country since April 2021, Cyclone Tauktae from 14<sup>th</sup> May to 19<sup>th</sup> May 2021, Cyclone Yaas from 25<sup>th</sup> May to 28<sup>th</sup> May 2021.

#### posoco.in/covid-19