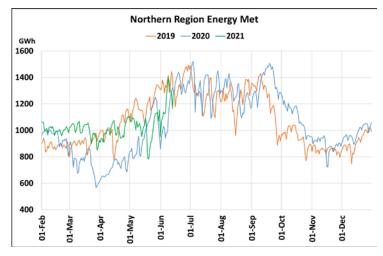

## Energy Met during Management of COVID -19 in comparison to year 2019

22 March 2020: Janta Curfew, 25 March – 14 April 2020: All-India containment measures ,5 April 2020: Lighting switch off event at 21:00 hrs for 9 minutes, 14 April – 31 May 2020: Extension of all-India containment measures

2021: Local lock down and containment zone in different part of the country since April 2021, Cyclone Tauktae from 14<sup>th</sup> May to 19<sup>th</sup> May 2021, Cyclone Yaas from 25<sup>th</sup> May to 28<sup>th</sup> May 2021.