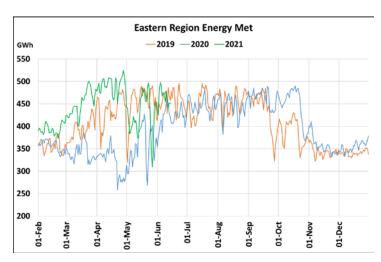

## Energy Met during Management of COVID -19 in comparison to year 2019

22 March 2020: Janta Curfew, 25 March – 14 April 2020: All-India containment measures ,5 April 2020: Lighting switch off event at 21:00 hrs for 9 minutes, 14 April – 31 May 2020: Extension of all-India containment measures

2021: Local lock down and containment zone in different part of the country since April 2021, Cyclone Tauktae from 14<sup>th</sup> May to 19<sup>th</sup> May 2021, Cyclone Yaas from 25<sup>th</sup> May to 28<sup>th</sup> May 2021.