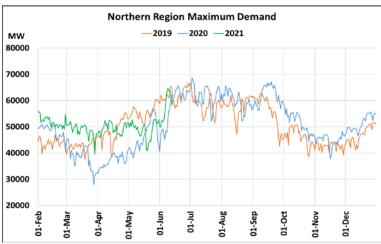

# Maximum Demand during Management of COVID -19 in comparison to year 2019

22 March 2020: Janta Curfew, 25 March – 14 April 2020: All-India containment measures ,5 April 2020: Lighting switch off event at 21:00 hrs for 9 minutes, 14 April – 31 May 2020: Extension of all-India containment measures

2021: Local lock down and containment zone in different part of the country since April 2021, Cyclone Tauktae from 14<sup>th</sup> May to 19<sup>th</sup> May 2021, Cyclone Yaas from 25<sup>th</sup> May to 28<sup>th</sup> May 2021.

#### posoco.in/covid-19