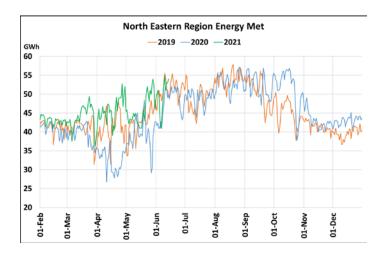

## Energy Met during Management of COVID -19 in comparison to year 2019

22 March 2020: Janta Curfew, 25 March – 14 April 2020: All-India containment measures ,5 April 2020: Lighting switch off event at 21:00 hrs for 9 minutes, 14 April – 31 May 2020: Extension of all-India containment measures

2021: Local lock down and containment zone in different part of the country since April 2021, Cyclone Tauktae from 14<sup>th</sup> May to 19<sup>th</sup> May 2021, Cyclone Yaas from 25<sup>th</sup> May to 28<sup>th</sup> May 2021.