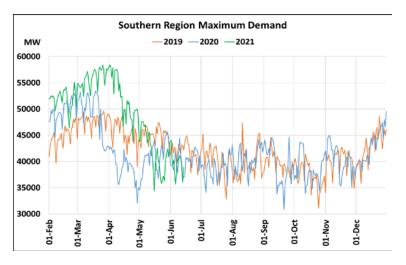

# Maximum Demand during Management of COVID -19 in comparison to year 2019

22 March 2020: Janta Curfew, 25 March – 14 April 2020: All-India containment measures ,5 April 2020: Lighting switch off event at 21:00 hrs for 9 minutes, 14 April – 31 May 2020: Extension of all-India containment measures

2021: Local lock down and containment zone in different part of the country since April 2021, Cyclone Tauktae from 14<sup>th</sup> May to 19<sup>th</sup> May 2021, Cyclone Yaas from 25<sup>th</sup> May to 28<sup>th</sup> May 2021.

#### posoco.in/covid-19