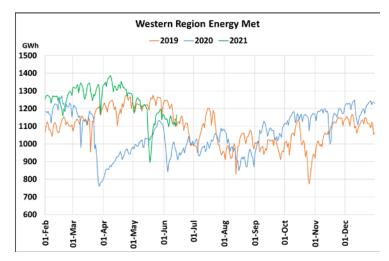

## Energy Met during Management of COVID -19 in comparison to year 2019

22 March 2020: Janta Curfew, 25 March – 14 April 2020: All-India containment measures ,5 April 2020: Lighting switch off event at 21:00 hrs for 9 minutes, 14 April – 31 May 2020: Extension of all-India containment measures

2021: Local lock down and containment zone in different part of the country since April 2021, Cyclone Tauktae from 14<sup>th</sup> May to 19<sup>th</sup> May 2021, Cyclone Yaas from 25<sup>th</sup> May to 28<sup>th</sup> May 2021.