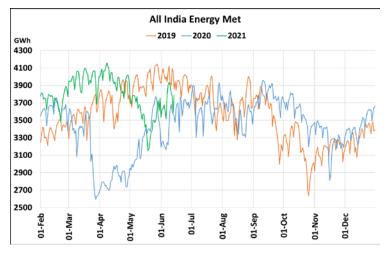

## Energy Met during Management of COVID -19 in comparison to year 2019

22 March 2020: Janta Curfew, 25 March – 14 April 2020: All-India containment measures ,5 April 2020: Lighting switch off event at 21:00 hrs for 9 minutes, 14 April – 31 May 2020: Extension of all-India containment measures

2021: Local lock down and containment zone in different part of the country since April 2021, Cyclone Tauktae from 14<sup>th</sup> May to 19<sup>th</sup> May 2021, Cyclone Yaas from 25<sup>th</sup> May to 28<sup>th</sup> May 2021.