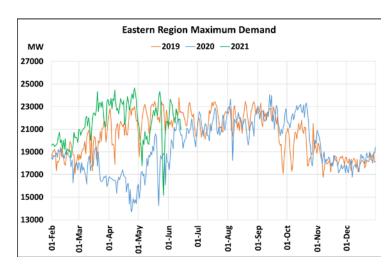

# Maximum Demand during Management of COVID -19 in comparison to year 2019

22 March 2020: Janta Curfew, 25 March – 14 April 2020: All-India containment measures ,5 April 2020: Lighting switch off event at 21:00 hrs for 9 minutes, 14 April – 31 May 2020: Extension of all-India containment measures

2021: Local lock down and containment zone in different part of the country since April 2021, Cyclone Tauktae from 14<sup>th</sup> May to 19<sup>th</sup> May 2021, Cyclone Yaas from 25<sup>th</sup> May to 28<sup>th</sup> May 2021.

#### posoco.in/covid-19