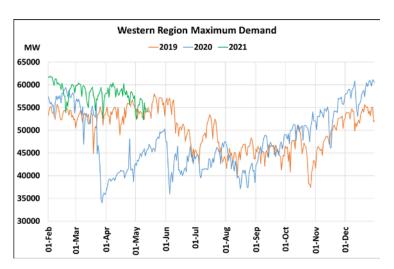

## Maximum Demand during Management of COVID -19 in comparison to 2019

22 March 2020: Janta Curfew, 25 March – 14 April 2020: All-India containment measures ,5 April 2020: Lighting switch off event at 21:00 hrs for 9 minutes, 14 April – 31 May 2020: Extension of all-India containment measures 2021: Local lock down and containment zone in different part of the country.

2021: Local lock down and containment zone in different part of the country.