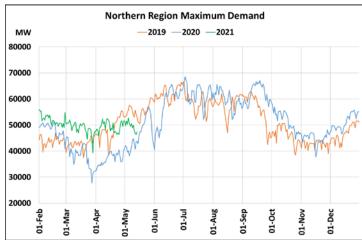

## Maximum Demand during Management of COVID -19 in comparison to 2019

22 March 2020: Janta Curfew, 25 March – 14 April 2020: All-India containment measures ,5 April 2020: Lighting switch off event at 21:00 hrs for 9 minutes, 14 April – 31 May 2020: Extension of all-India containment measures 2021: Local lock down and containment zone in different part of the country.