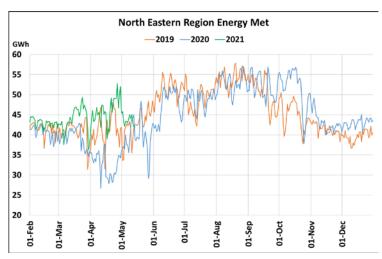

## **Energy Met during Management of COVID -19 in comparison to 2019**

22 March 2020: Janta Curfew, 25 March – 14 April 2020: All-India containment measures ,5 April 2020: Lighting switch off event at 21:00 hrs for 9 minutes, 14 April – 31 May 2020: Extension of all-India containment measures

2021: Local lock down and containment zone in different part of the country.