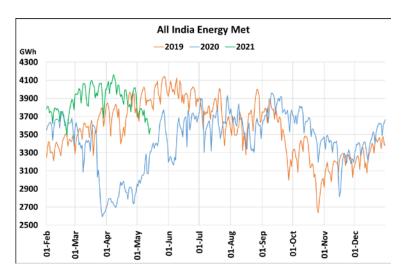

## **Energy Met during Management of COVID -19 in comparison to 2019**

22 March 2020: Janta Curfew, 25 March – 14 April 2020: All-India containment measures ,5 April 2020: Lighting switch off event at 21:00 hrs for 9 minutes, 14 April – 31 May 2020: Extension of all-India containment measures

2021: Local lock down and containment zone in different part of the country.