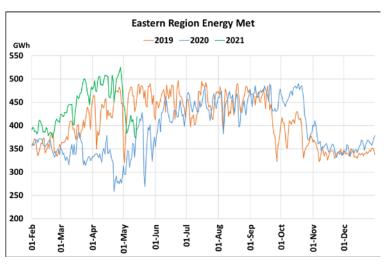

## **Energy Met during Management of COVID -19 in comparison to 2019**

22 March 2020: Janta Curfew, 25 March – 14 April 2020: All-India containment measures ,5 April 2020: Lighting switch off event at 21:00 hrs for 9 minutes, 14 April – 31 May 2020: Extension of all-India containment measures

2021: Local lock down and containment zone in different part of the country.