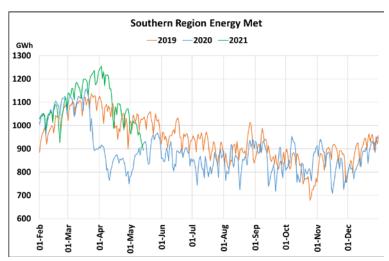

## **Energy Met during Management of COVID -19 in comparison to 2019**

22 March 2020: Janta Curfew, 25 March – 14 April 2020: All-India containment measures ,5 April 2020: Lighting switch off event at 21:00 hrs for 9 minutes, 14 April – 31 May 2020: Extension of all-India containment measures

2021: Local lock down and containment zone in different part of the country.