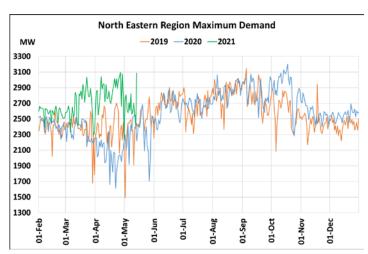

## Maximum Demand during Management of COVID -19 in comparison to 2019

22 March 2020: Janta Curfew, 25 March – 14 April 2020: All-India containment measures ,5 April 2020: Lighting switch off event at 21:00 hrs for 9 minutes, 14 April – 31 May 2020: Extension of all-India containment measures 2021: Local lock down and containment zone in different part of the country.

2021: Local lock down and containment zone in different part of the country.