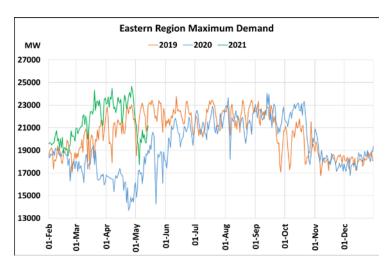

## Maximum Demand during Management of COVID -19 in comparison to 2019

22 March 2020: Janta Curfew, 25 March – 14 April 2020: All-India containment measures ,5 April 2020: Lighting switch off event at 21:00 hrs for 9 minutes, 14 April – 31 May 2020: Extension of all-India containment measures 2021: Local lock down and containment zone in different part of the country.

2021: Local lock down and containment zone in different part of the country.