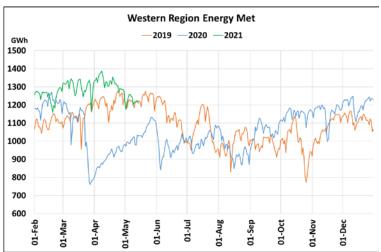

## **Energy Met during Management of COVID -19 in comparison to 2019**

22 March 2020: Janta Curfew, 25 March – 14 April 2020: All-India containment measures ,5 April 2020: Lighting switch off event at 21:00 hrs for 9 minutes, 14 April – 31 May 2020: Extension of all-India containment measures

2021: Local lock down and containment zone in different part of the country.