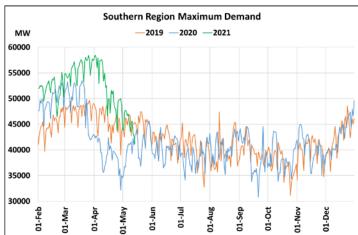

## Maximum Demand during Management of COVID -19 in comparison to 2019

22 March 2020: Janta Curfew, 25 March – 14 April 2020: All-India containment measures ,5 April 2020: Lighting switch off event at 21:00 hrs for 9 minutes, 14 April – 31 May 2020: Extension of all-India containment measures 2021: Local lock down and containment zone in different part of the country.

2021: Local lock down and containment zone in different part of the country.