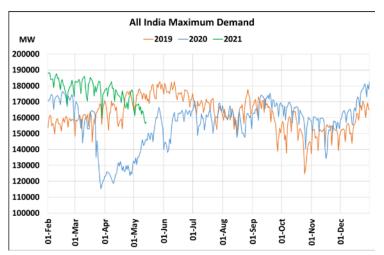

## Maximum Demand during Management of COVID -19 in comparison to 2019

22 March 2020: Janta Curfew, 25 March – 14 April 2020: All-India containment measures ,5 April 2020: Lighting switch off event at 21:00 hrs for 9 minutes, 14 April – 31 May 2020: Extension of all-India containment measures 2021: Local lock down and containment zone in different part of the country.