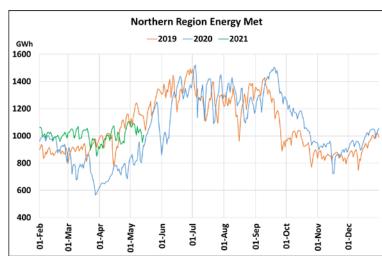

## **Energy Met during Management of COVID -19 in comparison to 2019**

22 March 2020: Janta Curfew, 25 March – 14 April 2020: All-India containment measures ,5 April 2020: Lighting switch off event at 21:00 hrs for 9 minutes, 14 April – 31 May 2020: Extension of all-India containment measures

2021: Local lock down and containment zone in different part of the country.