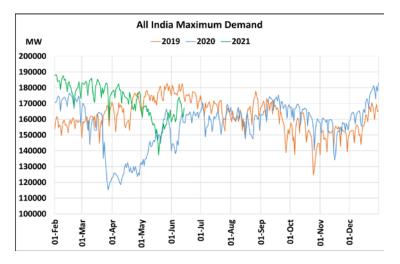

## Maximum Demand during Management of COVID -19 in comparison to year 2019

22 March 2020: Janta Curfew, 25 March – 14 April 2020: All-India containment measures ,5 April 2020: Lighting switch off event at 21:00 hrs for 9 minutes, 14 April – 31 May 2020: Extension of all-India containment measures

2021: Local lock down and containment zone in different part of the country since April 2021, Cyclone Tauktae from 14<sup>th</sup> May to 19<sup>th</sup> May 2021, Cyclone Yaas from 25<sup>th</sup> May to 28<sup>th</sup> May 2021.