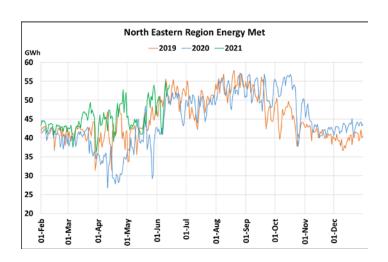

## **Energy Met during Management of COVID -19 in comparison to year 2019**

22 March 2020: Janta Curfew, 25 March – 14 April 2020: All-India containment measures ,5 April 2020: Lighting switch off event at 21:00 hrs for 9 minutes, 14 April – 31 May 2020: Extension of all-India containment measures

2021: Local lock down and containment zone in different part of the country since April 2021, Cyclone Tauktae from 14<sup>th</sup> May to 19<sup>th</sup> May 2021, Cyclone Yaas from 25<sup>th</sup> May to 28<sup>th</sup> May 2021.