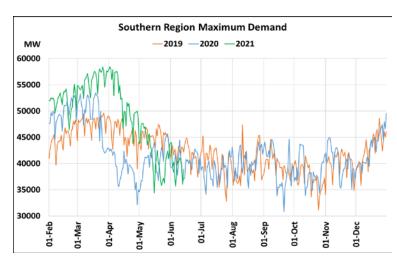

## Maximum Demand during Management of COVID -19 in comparison to year 2019

22 March 2020: Janta Curfew, 25 March – 14 April 2020: All-India containment measures ,5 April 2020: Lighting switch off event at 21:00 hrs for 9 minutes, 14 April – 31 May 2020: Extension of all-India containment measures

2021: Local lock down and containment zone in different part of the country since April 2021, Cyclone Tauktae from 14<sup>th</sup> May to 19<sup>th</sup> May 2021, Cyclone Yaas from 25<sup>th</sup> May to 28<sup>th</sup> May 2021.