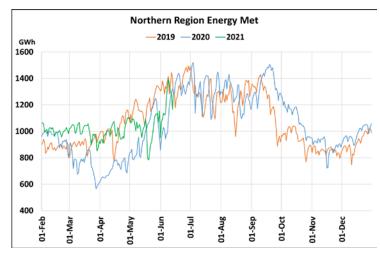

## **Energy Met during Management of COVID -19 in comparison to year 2019**

22 March 2020: Janta Curfew, 25 March – 14 April 2020: All-India containment measures ,5 April 2020: Lighting switch off event at 21:00 hrs for 9 minutes, 14 April – 31 May 2020: Extension of all-India containment measures

2021: Local lock down and containment zone in different part of the country since April 2021, Cyclone Tauktae from 14<sup>th</sup> May to 19<sup>th</sup> May 2021, Cyclone Yaas from 25<sup>th</sup> May to 28<sup>th</sup> May 2021.