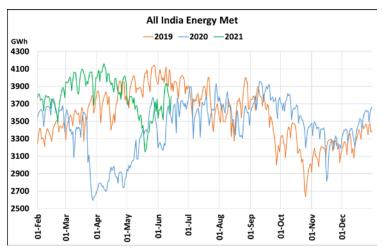

## **Energy Met during Management of COVID -19 in comparison to year 2019**

22 March 2020: Janta Curfew, 25 March – 14 April 2020: All-India containment measures ,5 April 2020: Lighting switch off event at 21:00 hrs for 9 minutes, 14 April – 31 May 2020: Extension of all-India containment measures

2021: Local lock down and containment zone in different part of the country since April 2021, Cyclone Tauktae from 14<sup>th</sup> May to 19<sup>th</sup> May 2021, Cyclone Yaas from 25<sup>th</sup> May to 28<sup>th</sup> May 2021.