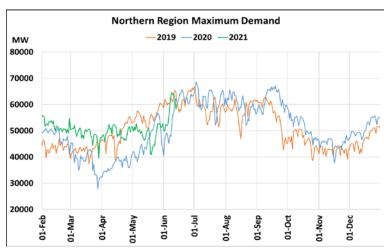

## Maximum Demand during Management of COVID -19 in comparison to year 2019

22 March 2020: Janta Curfew, 25 March – 14 April 2020: All-India containment measures ,5 April 2020: Lighting switch off event at 21:00 hrs for 9 minutes, 14 April – 31 May 2020: Extension of all-India containment measures

2021: Local lock down and containment zone in different part of the country since April 2021, Cyclone Tauktae from 14<sup>th</sup> May to 19<sup>th</sup> May 2021, Cyclone Yaas from 25<sup>th</sup> May to 28<sup>th</sup> May 2021.