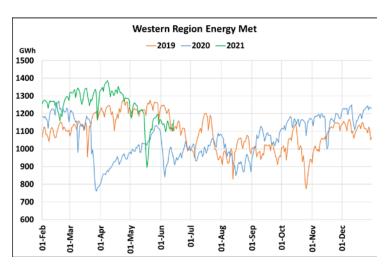

## **Energy Met during Management of COVID -19 in comparison to year 2019**

22 March 2020: Janta Curfew, 25 March – 14 April 2020: All-India containment measures ,5 April 2020: Lighting switch off event at 21:00 hrs for 9 minutes, 14 April – 31 May 2020: Extension of all-India containment measures

2021: Local lock down and containment zone in different part of the country since April 2021, Cyclone Tauktae from 14<sup>th</sup> May to 19<sup>th</sup> May 2021, Cyclone Yaas from 25<sup>th</sup> May to 28<sup>th</sup> May 2021.