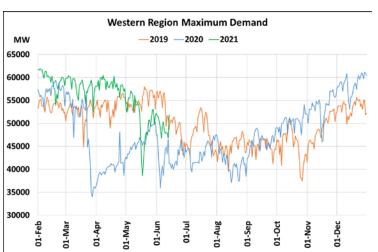

## Maximum Demand during Management of COVID -19 in comparison to year 2019

22 March 2020: Janta Curfew, 25 March – 14 April 2020: All-India containment measures ,5 April 2020: Lighting switch off event at 21:00 hrs for 9 minutes, 14 April – 31 May 2020: Extension of all-India containment measures

2021: Local lock down and containment zone in different part of the country since April 2021, Cyclone Tauktae from 14<sup>th</sup> May to 19<sup>th</sup> May 2021, Cyclone Yaas from 25<sup>th</sup> May to 28<sup>th</sup> May 2021.