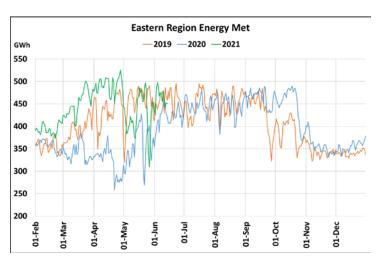

## **Energy Met during Management of COVID -19 in comparison to year 2019**

22 March 2020: Janta Curfew, 25 March – 14 April 2020: All-India containment measures ,5 April 2020: Lighting switch off event at 21:00 hrs for 9 minutes, 14 April – 31 May 2020: Extension of all-India containment measures

2021: Local lock down and containment zone in different part of the country since April 2021, Cyclone Tauktae from 14<sup>th</sup> May to 19<sup>th</sup> May 2021, Cyclone Yaas from 25<sup>th</sup> May to 28<sup>th</sup> May 2021.