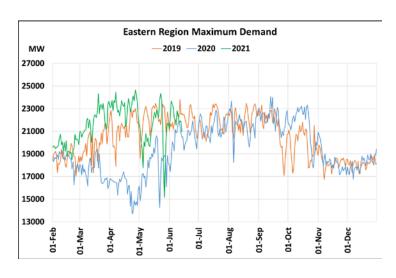

## Maximum Demand during Management of COVID -19 in comparison to year 2019

22 March 2020: Janta Curfew, 25 March – 14 April 2020: All-India containment measures ,5 April 2020: Lighting switch off event at 21:00 hrs for 9 minutes, 14 April – 31 May 2020: Extension of all-India containment measures

2021: Local lock down and containment zone in different part of the country since April 2021, Cyclone Tauktae from 14<sup>th</sup> May to 19<sup>th</sup> May 2021, Cyclone Yaas from 25<sup>th</sup> May to 28<sup>th</sup> May 2021.