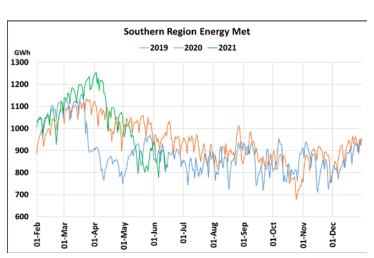

## **Energy Met during Management of COVID -19 in comparison to year 2019**

22 March 2020: Janta Curfew, 25 March – 14 April 2020: All-India containment measures ,5 April 2020: Lighting switch off event at 21:00 hrs for 9 minutes, 14 April – 31 May 2020: Extension of all-India containment measures

2021: Local lock down and containment zone in different part of the country since April 2021, Cyclone Tauktae from 14<sup>th</sup> May to 19<sup>th</sup> May 2021, Cyclone Yaas from 25<sup>th</sup> May to 28<sup>th</sup> May 2021.