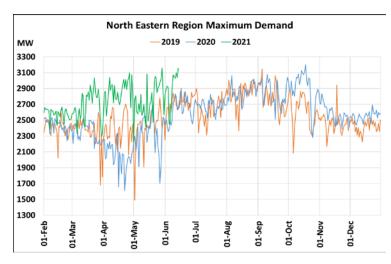

## Maximum Demand during Management of COVID -19 in comparison to year 2019

22 March 2020: Janta Curfew, 25 March – 14 April 2020: All-India containment measures ,5 April 2020: Lighting switch off event at 21:00 hrs for 9 minutes, 14 April – 31 May 2020: Extension of all-India containment measures

2021: Local lock down and containment zone in different part of the country since April 2021, Cyclone Tauktae from 14<sup>th</sup> May to 19<sup>th</sup> May 2021, Cyclone Yaas from 25<sup>th</sup> May to 28<sup>th</sup> May 2021.