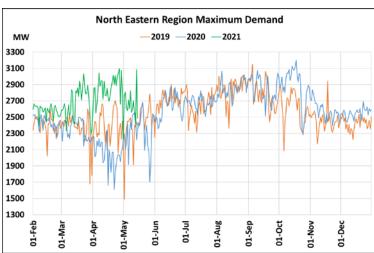

## Power System Operation Corporation Limited National Load Despatch Centre, New Delhi

16<sup>th</sup> May 2021 Maximum Demand during Management of COVID -19 in comparison to 2019

22 March 2020: Janta Curfew, 25 March – 14 April 2020: All-India containment measures ,5 April 2020: Lighting switch off event at 21:00 hrs for 9 minutes, 14 April – 31 May 2020: Extension of all-India containment measures 2021: Local lock down and containment zone in different part of the country.