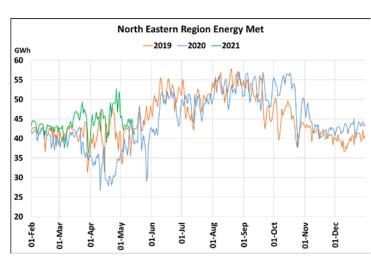

## **Energy Met during Management of COVID -19 in comparison to 2019**

22 March 2020: Janta Curfew, 25 March – 14 April 2020: All-India containment measures ,5 April 2020: Lighting switch off event at 21:00 hrs for 9 minutes, 14 April – 31 May 2020: Extension of all-India containment measures 2021: Local lock down and containment zone in different part of the country.