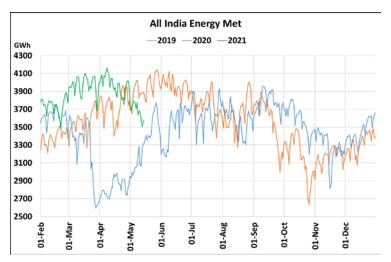

## **Energy Met during Management of COVID -19 in comparison to 2019**

22 March 2020: Janta Curfew, 25 March – 14 April 2020: All-India containment measures ,5 April 2020: Lighting switch off event at 21:00 hrs for 9 minutes, 14 April – 31 May 2020: Extension of all-India containment measures 2021: Local lock down and containment zone in different part of the country.