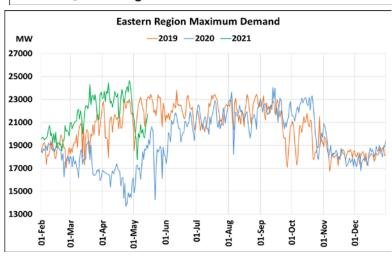

## Power System Operation Corporation Limited National Load Despatch Centre, New Delhi

16<sup>th</sup> May 2021 Maximum Demand during Management of COVID -19 in comparison to 2019

22 March 2020: Janta Curfew, 25 March – 14 April 2020: All-India containment measures ,5 April 2020: Lighting switch off event at 21:00 hrs for 9 minutes, 14 April – 31 May 2020: Extension of all-India containment measures 2021: Local lock down and containment zone in different part of the country.