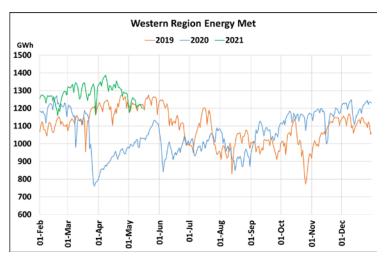

## **Energy Met during Management of COVID -19 in comparison to 2019**

22 March 2020: Janta Curfew, 25 March – 14 April 2020: All-India containment measures ,5 April 2020: Lighting switch off event at 21:00 hrs for 9 minutes, 14 April – 31 May 2020: Extension of all-India containment measures 2021: Local lock down and containment zone in different part of the country.