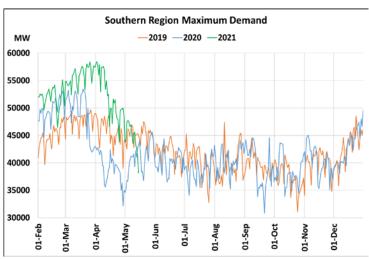

## Power System Operation Corporation Limited National Load Despatch Centre, New Delhi

16<sup>th</sup> May 2021 Maximum Demand during Management of COVID -19 in comparison to 2019

22 March 2020: Janta Curfew, 25 March – 14 April 2020: All-India containment measures ,5 April 2020: Lighting switch off event at 21:00 hrs for 9 minutes, 14 April – 31 May 2020: Extension of all-India containment measures 2021: Local lock down and containment zone in different part of the country.