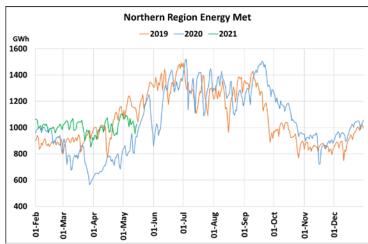

## **Energy Met during Management of COVID -19 in comparison to 2019**

22 March 2020: Janta Curfew, 25 March – 14 April 2020: All-India containment measures ,5 April 2020: Lighting switch off event at 21:00 hrs for 9 minutes, 14 April – 31 May 2020: Extension of all-India containment measures 2021: Local lock down and containment zone in different part of the country.