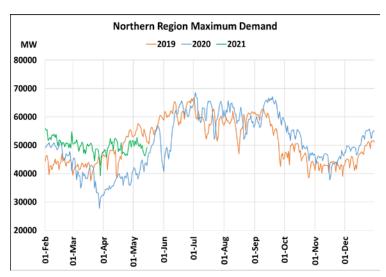

## Power System Operation Corporation Limited National Load Despatch Centre, New Delhi

16<sup>th</sup> May 2021 Maximum Demand during Management of COVID -19 in comparison to 2019

22 March 2020: Janta Curfew, 25 March – 14 April 2020: All-India containment measures ,5 April 2020: Lighting switch off event at 21:00 hrs for 9 minutes, 14 April – 31 May 2020: Extension of all-India containment measures 2021: Local lock down and containment zone in different part of the country.