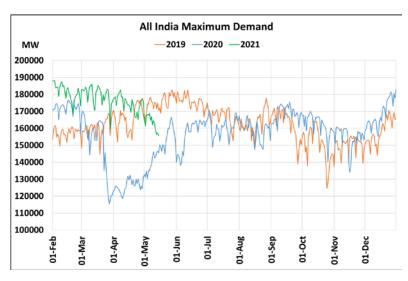

## Power System Operation Corporation Limited National Load Despatch Centre, New Delhi

16<sup>th</sup> May 2021 Maximum Demand during Management of COVID -19 in comparison to 2019

22 March 2020: Janta Curfew, 25 March – 14 April 2020: All-India containment measures ,5 April 2020: Lighting switch off event at 21:00 hrs for 9 minutes, 14 April – 31 May 2020: Extension of all-India containment measures 2021: Local lock down and containment zone in different part of the country.