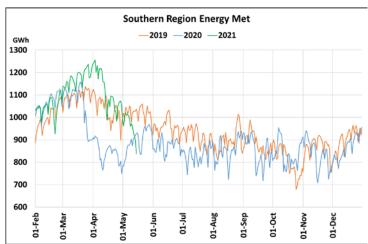

## **Energy Met during Management of COVID -19 in comparison to 2019**

22 March 2020: Janta Curfew, 25 March – 14 April 2020: All-India containment measures ,5 April 2020: Lighting switch off event at 21:00 hrs for 9 minutes, 14 April – 31 May 2020: Extension of all-India containment measures 2021: Local lock down and containment zone in different part of the country.