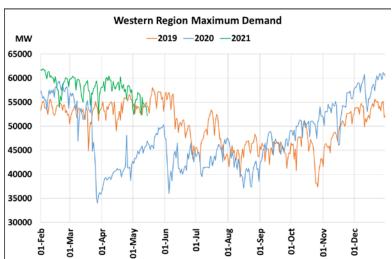

## Power System Operation Corporation Limited National Load Despatch Centre, New Delhi

16<sup>th</sup> May 2021 Maximum Demand during Management of COVID -19 in comparison to 2019

22 March 2020: Janta Curfew, 25 March – 14 April 2020: All-India containment measures ,5 April 2020: Lighting switch off event at 21:00 hrs for 9 minutes, 14 April – 31 May 2020: Extension of all-India containment measures 2021: Local lock down and containment zone in different part of the country.