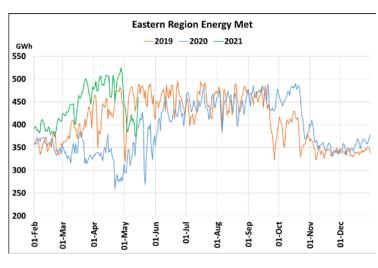

## **Energy Met during Management of COVID -19 in comparison to 2019**

22 March 2020: Janta Curfew, 25 March – 14 April 2020: All-India containment measures ,5 April 2020: Lighting switch off event at 21:00 hrs for 9 minutes, 14 April – 31 May 2020: Extension of all-India containment measures 2021: Local lock down and containment zone in different part of the country.