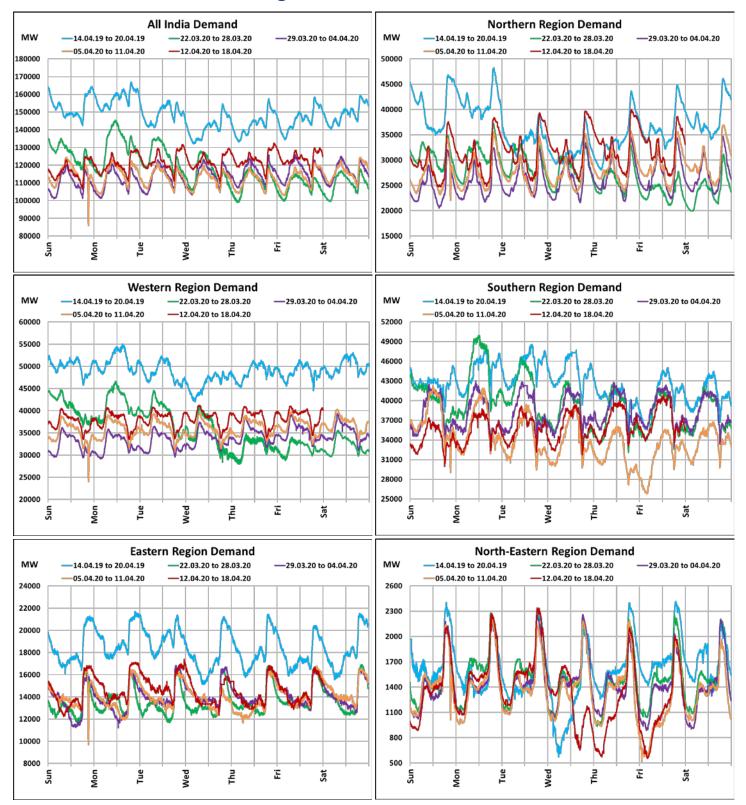

### All-India and Region-wise Weekly Demand Patterns during Management of COVID -19

| Date      | Energy Consumption (GWh) |                   |                    |                   |                         |           |
|-----------|--------------------------|-------------------|--------------------|-------------------|-------------------------|-----------|
|           | Northern<br>Region       | Western<br>Region | Southern<br>Region | Eastern<br>Region | North-Eastern<br>Region | All India |
| 11-Apr-20 | 710                      | 899               | 809                | 351               | 32                      | 2801      |
| 12-Apr-20 | 716                      | 909               | 822                | 338               | 34                      | 2819      |
| 13-Apr-20 | 744                      | 924               | 844                | 364               | 37                      | 2913      |
| 14-Apr-20 | 776                      | 928               | 856                | 379               | 38                      | 2977      |
| 15-Apr-20 | 777                      | 929               | 863                | 340               | 29                      | 2939      |
| 16-Apr-20 | 786                      | 942               | 870                | 342               | 29                      | 2968      |
| 17-Apr-20 | 776                      | 957               | 875                | 348               | 29                      | 2985      |

22 March 2020: Janta Curfew

25 March – 14 April 2020: All-India containment measures vide MHA order no. 40-3/2020-DM-I(A)

5 April 2020: Lighting switch off event at 21:00 hrs for 9 minutes

14 April – 3 May 2020: Extension of all-India containment measures