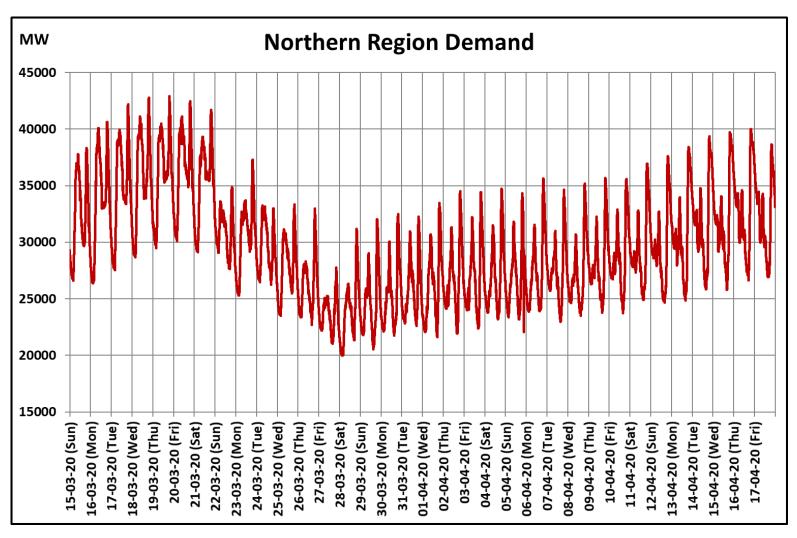

# All-India and Region-wise Continuous Demand Patterns during Management of COVID -19

22 March 2020: Janta Curfew

25 March – 14 April 2020: All-India containment measures vide MHA order no. 40-3/2020-DM-I(A) 5 April 2020: Lighting switch off event at 21:00 hrs for 9 minutes

14 April – 3 May 2020: Extension of all-India containment measures