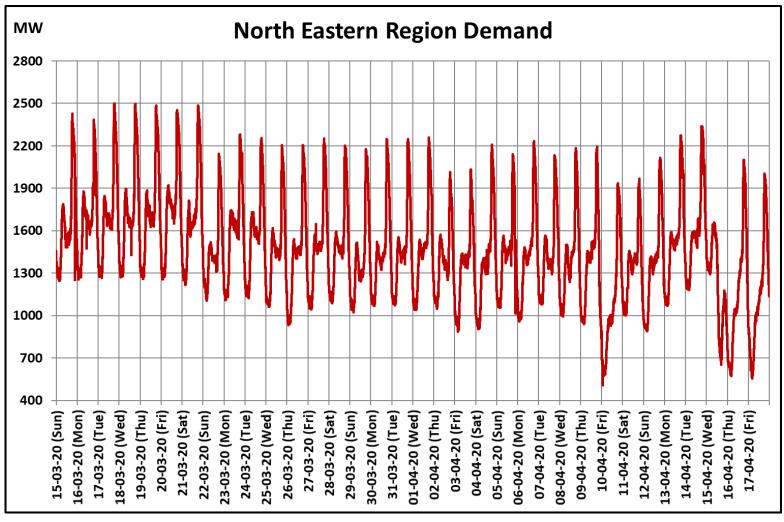

# All-India and Region-wise Continuous Demand Patterns during Management of COVID -19

22 March 2020: Janta Curfew

25 March – 14 April 2020: All-India containment measures vide MHA order no. 40-3/2020-DM-I(A) 5 April 2020: Lighting switch off event at 21:00 hrs for 9 minutes

14 April – 3 May 2020: Extension of all-India containment measures