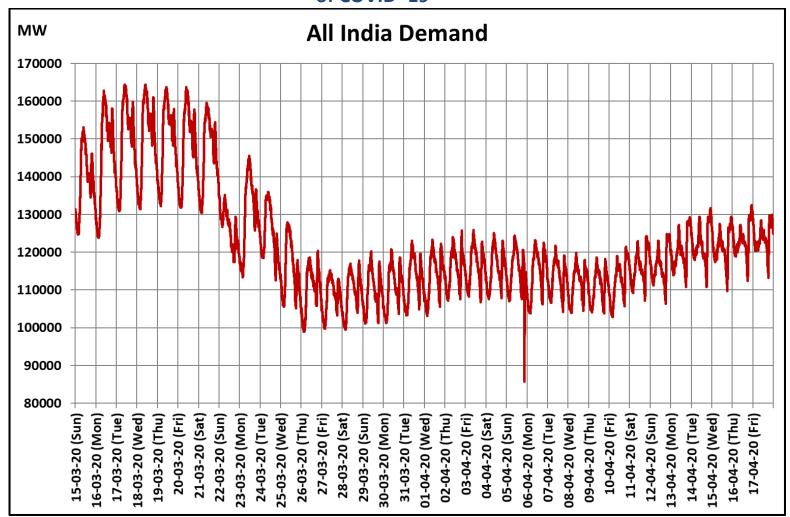

# All-India and Region-wise Continuous Demand Patterns during Management of COVID -19

22 March 2020: Janta Curfew

25 March – 14 April 2020: All-India containment measures vide MHA order no. 40-3/2020-DM-I(A) 5 April 2020: Lighting switch off event at 21:00 hrs for 9 minutes

14 April – 3 May 2020: Extension of all-India containment measures