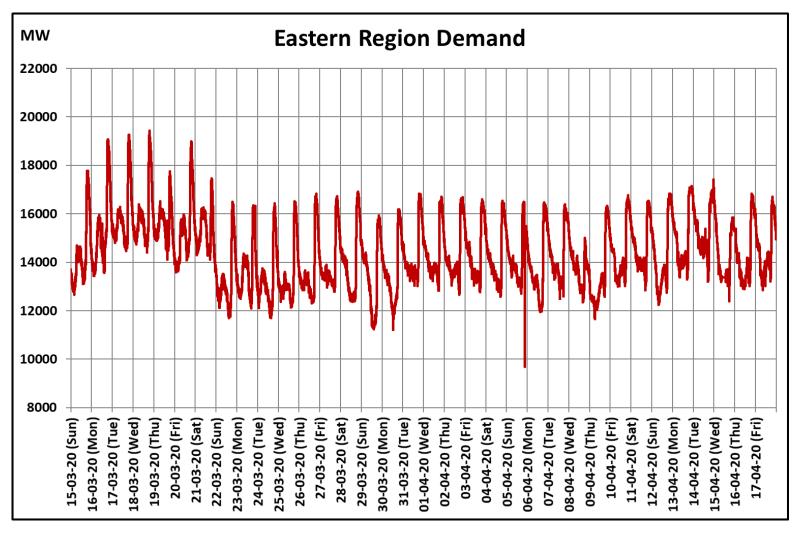

# All-India and Region-wise Continuous Demand Patterns during Management of COVID -19

22 March 2020: Janta Curfew

25 March – 14 April 2020: All-India containment measures vide MHA order no. 40-3/2020-DM-I(A) 5 April 2020: Lighting switch off event at 21:00 hrs for 9 minutes

14 April – 3 May 2020: Extension of all-India containment measures