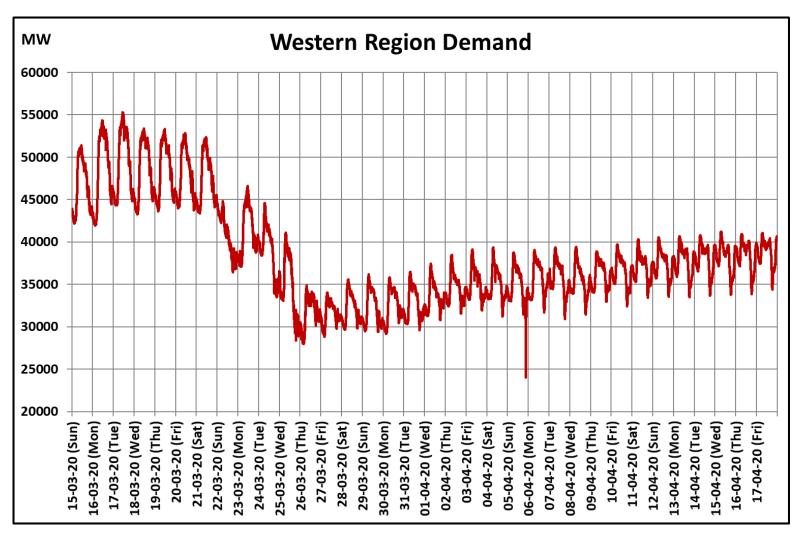

# All-India and Region-wise Continuous Demand Patterns during Management of COVID -19

22 March 2020: Janta Curfew

25 March – 14 April 2020: All-India containment measures vide MHA order no. 40-3/2020-DM-I(A) 5 April 2020: Lighting switch off event at 21:00 hrs for 9 minutes

14 April – 3 May 2020: Extension of all-India containment measures