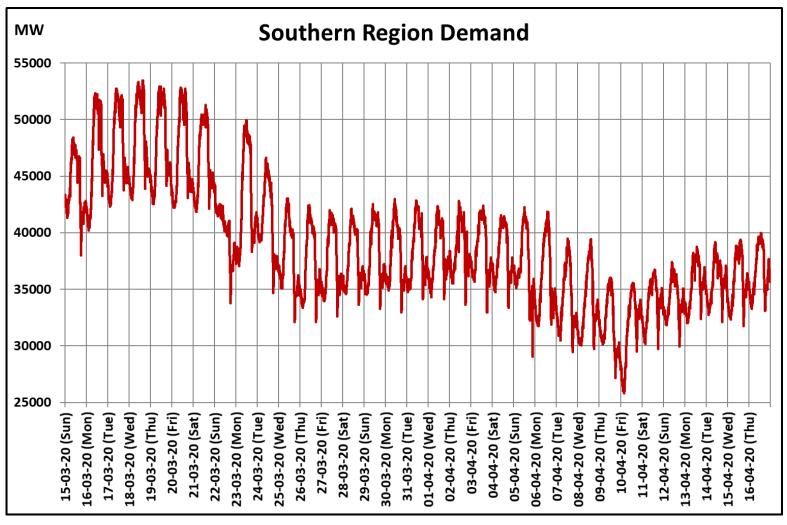

# All-India and Region-wise Continuous Demand Patterns during Management of COVID -19

22 March 2020: Janta Curfew

25 March – 14 April 2020: All-India containment measures vide MHA order no. 40-3/2020-DM-I(A) 5 April 2020: Lighting switch off event at 21:00 hrs for 9 minutes

14 April – 3 May 2020: Extension of all-India containment measures