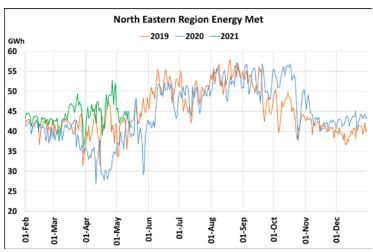

## **Energy Met during Management of COVID -19 in comparison to 2019**

22 March 2020: Janta Curfew, 25 March – 14 April 2020: All-India containment measures ,5 April 2020: Lighting switch off event at 21:00 hrs for 9 minutes, 14 April – 31 May 2020: Extension of all-India containment measures

2021: Local lock down and containment zone in different part of the country.