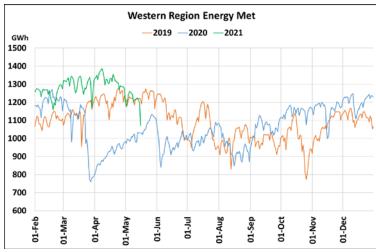

## **Energy Met during Management of COVID -19 in comparison to 2019**

22 March 2020: Janta Curfew, 25 March – 14 April 2020: All-India containment measures ,5 April 2020: Lighting switch off event at 21:00 hrs for 9 minutes, 14 April – 31 May 2020: Extension of all-India containment measures

2021: Local lock down and containment zone in different part of the country.