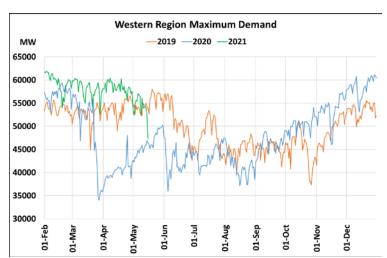

## Maximum Demand during Management of COVID -19 in comparison to 2019

22 March 2020: Janta Curfew, 25 March – 14 April 2020: All-India containment measures ,5 April 2020: Lighting switch off event at 21:00 hrs for 9 minutes, 14 April – 31 May 2020: Extension of all-India containment measures 2021: Local lock down and containment zone in different part of the country.

2021: Local lock down and containment zone in different part of the country.