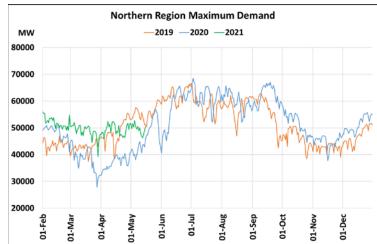

## Maximum Demand during Management of COVID -19 in comparison to 2019

22 March 2020: Janta Curfew, 25 March – 14 April 2020: All-India containment measures ,5 April 2020: Lighting switch off event at 21:00 hrs for 9 minutes, 14 April – 31 May 2020: Extension of all-India containment measures 2021: Local lock down and containment zone in different part of the country.