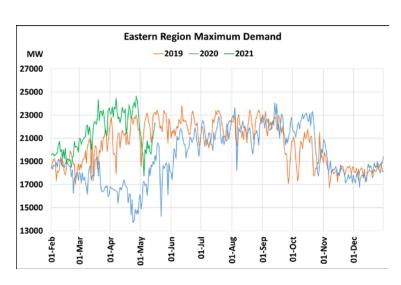

## Maximum Demand during Management of COVID -19 in comparison to 2019

22 March 2020: Janta Curfew, 25 March – 14 April 2020: All-India containment measures ,5 April 2020: Lighting switch off event at 21:00 hrs for 9 minutes, 14 April – 31 May 2020: Extension of all-India containment measures 2021: Local lock down and containment zone in different part of the country.

2021: Local lock down and containment zone in different part of the country.