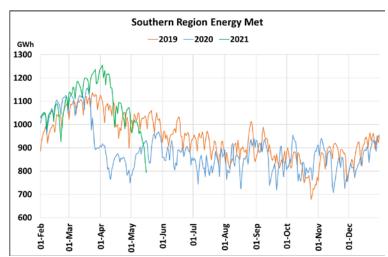

## **Energy Met during Management of COVID -19 in comparison to 2019**

22 March 2020: Janta Curfew, 25 March – 14 April 2020: All-India containment measures ,5 April 2020: Lighting switch off event at 21:00 hrs for 9 minutes, 14 April – 31 May 2020: Extension of all-India containment measures

2021: Local lock down and containment zone in different part of the country.