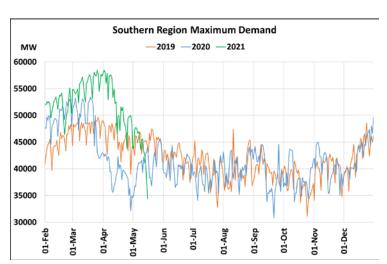

## Maximum Demand during Management of COVID -19 in comparison to 2019

22 March 2020: Janta Curfew, 25 March – 14 April 2020: All-India containment measures ,5 April 2020: Lighting switch off event at 21:00 hrs for 9 minutes, 14 April – 31 May 2020: Extension of all-India containment measures 2021: Local lock down and containment zone in different part of the country.

2021: Local lock down and containment zone in different part of the country.