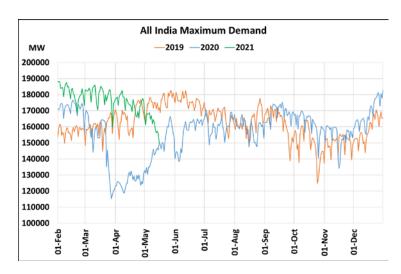

## Maximum Demand during Management of COVID -19 in comparison to 2019

22 March 2020: Janta Curfew, 25 March – 14 April 2020: All-India containment measures ,5 April 2020: Lighting switch off event at 21:00 hrs for 9 minutes, 14 April – 31 May 2020: Extension of all-India containment measures 2021: Local lock down and containment zone in different part of the country.