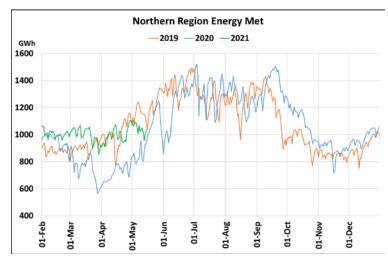

## **Energy Met during Management of COVID -19 in comparison to 2019**

22 March 2020: Janta Curfew, 25 March – 14 April 2020: All-India containment measures ,5 April 2020: Lighting switch off event at 21:00 hrs for 9 minutes, 14 April – 31 May 2020: Extension of all-India containment measures

2021: Local lock down and containment zone in different part of the country.