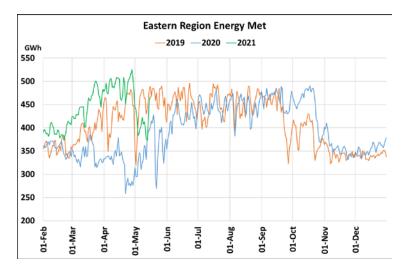

## **Energy Met during Management of COVID -19 in comparison to 2019**

22 March 2020: Janta Curfew, 25 March – 14 April 2020: All-India containment measures ,5 April 2020: Lighting switch off event at 21:00 hrs for 9 minutes, 14 April – 31 May 2020: Extension of all-India containment measures

2021: Local lock down and containment zone in different part of the country.