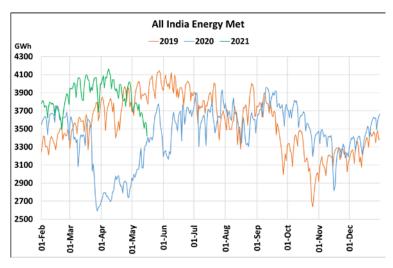

## **Energy Met during Management of COVID -19 in comparison to 2019**

22 March 2020: Janta Curfew, 25 March – 14 April 2020: All-India containment measures ,5 April 2020: Lighting switch off event at 21:00 hrs for 9 minutes, 14 April – 31 May 2020: Extension of all-India containment measures

2021: Local lock down and containment zone in different part of the country.