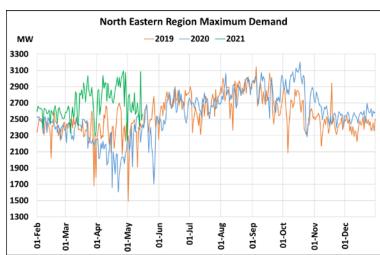

## Maximum Demand during Management of COVID -19 in comparison to 2019

22 March 2020: Janta Curfew, 25 March – 14 April 2020: All-India containment measures ,5 April 2020: Lighting switch off event at 21:00 hrs for 9 minutes, 14 April – 31 May 2020: Extension of all-India containment measures 2021: Local lock down and containment zone in different part of the country.

2021: Local lock down and containment zone in different part of the country.