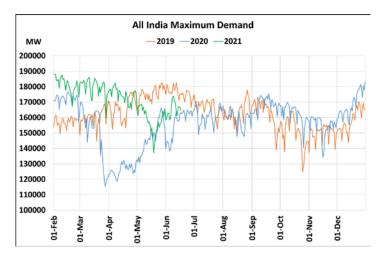

### Maximum Demand during Management of COVID -19 in comparison to year 2019

22 March 2020: Janta Curfew, 25 March – 14 April 2020: All-India containment measures ,5 April 2020: Lighting switch off event at 21:00 hrs for 9 minutes, 14 April – 31 May 2020: Extension of all-India containment measures

2021: Local lock down and containment zone in different part of the country since April 2021, Cyclone Tauktae from 14<sup>th</sup> May to 19<sup>th</sup> May 2021, Cyclone Yaas from 25<sup>th</sup> May to 28<sup>th</sup> May 2021.