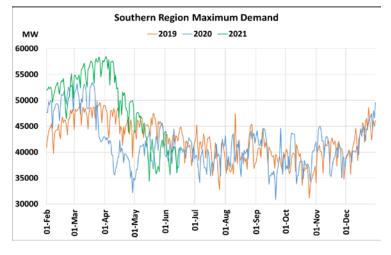

### Maximum Demand during Management of COVID -19 in comparison to year 2019

22 March 2020: Janta Curfew, 25 March – 14 April 2020: All-India containment measures ,5 April 2020: Lighting switch off event at 21:00 hrs for 9 minutes, 14 April – 31 May 2020: Extension of all-India containment measures

2021: Local lock down and containment zone in different part of the country since April 2021, Cyclone Tauktae from 14<sup>th</sup> May to 19<sup>th</sup> May 2021, Cyclone Yaas from 25<sup>th</sup> May to 28<sup>th</sup> May 2021.