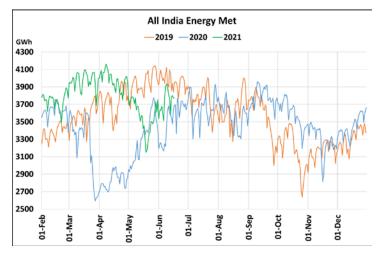

# Energy Met during Management of COVID -19 in comparison to year 2019

Eastern Region Energy Met

01-Jul

01-Aug

01-Sep

01-Oct

01-Nov

01-Jun

300

250

200

01-Feb

01-Mai

2019 - 2020 - 2021

22 March 2020: Janta Curfew, 25 March – 14 April 2020: All-India containment measures ,5 April 2020: Lighting switch off event at 21:00 hrs for 9 minutes, 14 April – 31 May 2020: Extension of all-India containment measures

2021: Local lock down and containment zone in different part of the country since April 2021, Cyclone Tauktae from 14<sup>th</sup> May to 19<sup>th</sup> May 2021, Cyclone Yaas from 25<sup>th</sup> May to 28<sup>th</sup> May 2021.