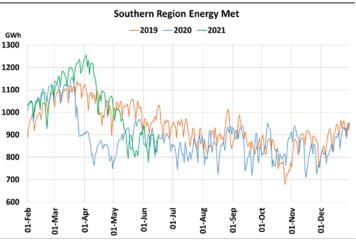

# Energy Met during Management of COVID -19 in comparison to year 2019

Eastern Region Energy Met

01-Jul

01-Aug

01-Sep

01-Oct

01-Nov

01-Jun

01-May

01-Apr

GWh

550

500

450

400

350

300

250

200

01-Feb

01-Mai

2019 - 2020 - 2021

22 March 2020: Janta Curfew, 25 March – 14 April 2020: All-India containment measures ,5 April 2020: Lighting switch off event at 21:00 hrs for 9 minutes, 14 April – 31 May 2020: Extension of all-India containment measures

2021: Local lock down and containment zone in different part of the country since April 2021, Cyclone Tauktae from 14<sup>th</sup> May to 19<sup>th</sup> May 2021, Cyclone Yaas from 25<sup>th</sup> May to 28<sup>th</sup> May 2021.