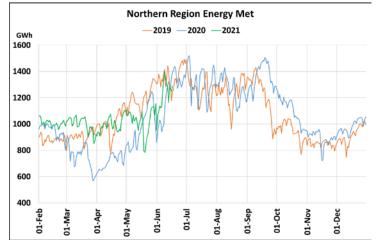

300

250

200

01-Feb

01-Mai

2019 - 2020 - 2021

22 March 2020: Janta Curfew, 25 March – 14 April 2020: All-India containment measures ,5 April 2020: Lighting switch off event at 21:00 hrs for 9 minutes, 14 April – 31 May 2020: Extension of all-India containment measures

2021: Local lock down and containment zone in different part of the country since April 2021, Cyclone Tauktae from 14<sup>th</sup> May to 19<sup>th</sup> May 2021, Cyclone Yaas from 25<sup>th</sup> May to 28<sup>th</sup> May 2021.