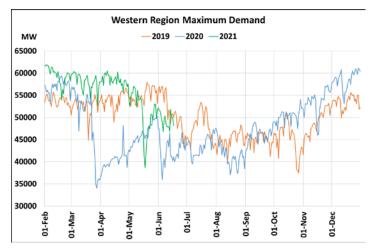

### Maximum Demand during Management of COVID -19 in comparison to year 2019

22 March 2020: Janta Curfew, 25 March – 14 April 2020: All-India containment measures ,5 April 2020: Lighting switch off event at 21:00 hrs for 9 minutes, 14 April – 31 May 2020: Extension of all-India containment measures

2021: Local lock down and containment zone in different part of the country since April 2021, Cyclone Tauktae from 14<sup>th</sup> May to 19<sup>th</sup> May 2021, Cyclone Yaas from 25<sup>th</sup> May to 28<sup>th</sup> May 2021.