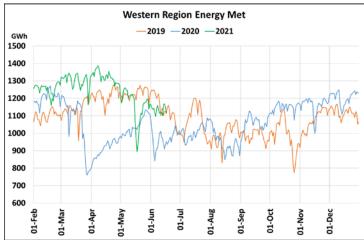

300

250

200

01-Feb

01-Mai

2019 - 2020 - 2021

22 March 2020: Janta Curfew, 25 March – 14 April 2020: All-India containment measures ,5 April 2020: Lighting switch off event at 21:00 hrs for 9 minutes, 14 April – 31 May 2020: Extension of all-India containment measures

2021: Local lock down and containment zone in different part of the country since April 2021, Cyclone Tauktae from 14<sup>th</sup> May to 19<sup>th</sup> May 2021, Cyclone Yaas from 25<sup>th</sup> May to 28<sup>th</sup> May 2021.