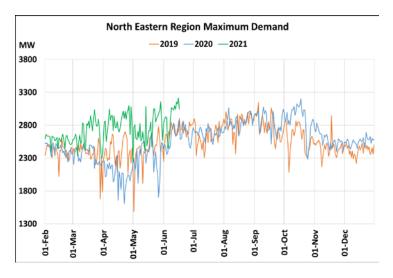

### Maximum Demand during Management of COVID -19 in comparison to year 2019

22 March 2020: Janta Curfew, 25 March – 14 April 2020: All-India containment measures ,5 April 2020: Lighting switch off event at 21:00 hrs for 9 minutes, 14 April – 31 May 2020: Extension of all-India containment measures

2021: Local lock down and containment zone in different part of the country since April 2021, Cyclone Tauktae from 14<sup>th</sup> May to 19<sup>th</sup> May 2021, Cyclone Yaas from 25<sup>th</sup> May to 28<sup>th</sup> May 2021.