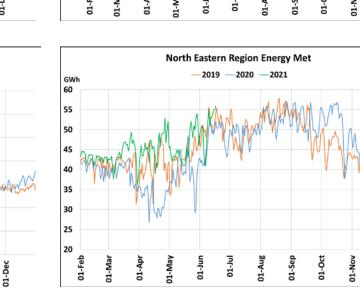

300

250

200

01-Feb

01-Mai

2019 - 2020 - 2021

22 March 2020: Janta Curfew, 25 March – 14 April 2020: All-India containment measures ,5 April 2020: Lighting switch off event at 21:00 hrs for 9 minutes, 14 April – 31 May 2020: Extension of all-India containment measures

2021: Local lock down and containment zone in different part of the country since April 2021, Cyclone Tauktae from 14<sup>th</sup> May to 19<sup>th</sup> May 2021, Cyclone Yaas from 25<sup>th</sup> May to 28<sup>th</sup> May 2021.