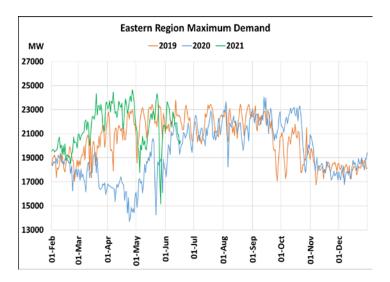

### Maximum Demand during Management of COVID -19 in comparison to year 2019

22 March 2020: Janta Curfew, 25 March – 14 April 2020: All-India containment measures ,5 April 2020: Lighting switch off event at 21:00 hrs for 9 minutes, 14 April – 31 May 2020: Extension of all-India containment measures

2021: Local lock down and containment zone in different part of the country since April 2021, Cyclone Tauktae from 14<sup>th</sup> May to 19<sup>th</sup> May 2021, Cyclone Yaas from 25<sup>th</sup> May to 28<sup>th</sup> May 2021.