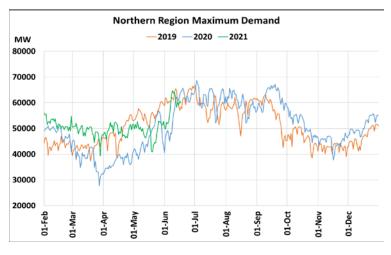

### Maximum Demand during Management of COVID -19 in comparison to year 2019

22 March 2020: Janta Curfew, 25 March – 14 April 2020: All-India containment measures ,5 April 2020: Lighting switch off event at 21:00 hrs for 9 minutes, 14 April – 31 May 2020: Extension of all-India containment measures

2021: Local lock down and containment zone in different part of the country since April 2021, Cyclone Tauktae from 14<sup>th</sup> May to 19<sup>th</sup> May 2021, Cyclone Yaas from 25<sup>th</sup> May to 28<sup>th</sup> May 2021.