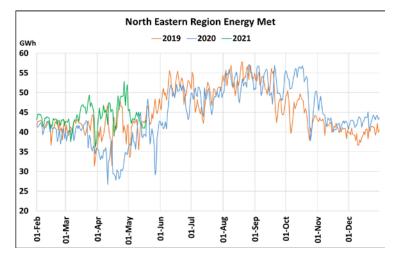

# **Energy Met during Management of COVID -19 in comparison to 2019**

22 March 2020: Janta Curfew, 25 March – 14 April 2020: All-India containment measures ,5 April 2020: Lighting switch off event at 21:00 hrs for 9 minutes, 14 April – 31 May 2020: Extension of all-India containment measures 2021: Local lock down and containment zone in different part of the country, Cyclone Tauktae from 14<sup>th</sup> May to 19<sup>th</sup> May 2021.