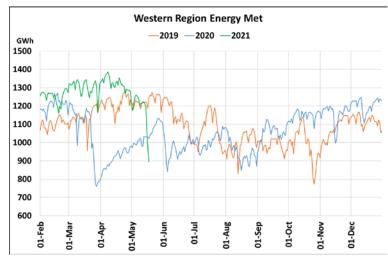

# **Energy Met during Management of COVID -19 in comparison to 2019**

22 March 2020: Janta Curfew, 25 March – 14 April 2020: All-India containment measures ,5 April 2020: Lighting switch off event at 21:00 hrs for 9 minutes, 14 April – 31 May 2020: Extension of all-India containment measures 2021: Local lock down and containment zone in different part of the country, Cyclone Tauktae from 14<sup>th</sup> May to 19<sup>th</sup> May 2021.

#### posoco.in/covid-19