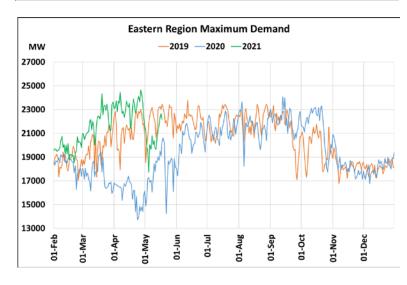

# Maximum Demand during Management of COVID -19 in comparison to 2019

22 March 2020: Janta Curfew, 25 March – 14 April 2020: All-India containment measures ,5 April 2020: Lighting switch off event at 21:00 hrs for 9 minutes, 14 April – 31 May 2020: Extension of all-India containment measures

2021: Local lock down and containment zone in different part of the country, Cyclone Tauktae from 14<sup>th</sup> May to 19<sup>th</sup> May 2021.