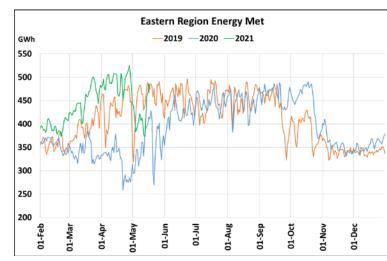

# **Energy Met during Management of COVID -19 in comparison to 2019**

22 March 2020: Janta Curfew, 25 March – 14 April 2020: All-India containment measures ,5 April 2020: Lighting switch off event at 21:00 hrs for 9 minutes, 14 April – 31 May 2020: Extension of all-India containment measures 2021: Local lock down and containment zone in different part of the country, Cyclone Tauktae from 14<sup>th</sup> May to 19<sup>th</sup> May 2021.

#### posoco.in/covid-19