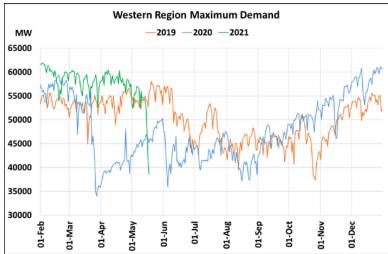

# Maximum Demand during Management of COVID -19 in comparison to 2019

22 March 2020: Janta Curfew, 25 March – 14 April 2020: All-India containment measures ,5 April 2020: Lighting switch off event at 21:00 hrs for 9 minutes, 14 April – 31 May 2020: Extension of all-India containment measures

2021: Local lock down and containment zone in different part of the country, Cyclone Tauktae from 14<sup>th</sup> May to 19<sup>th</sup> May 2021.