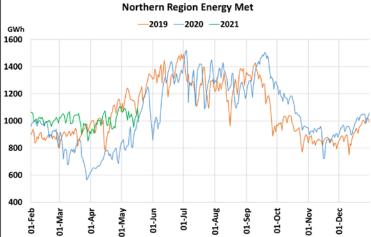

# **Energy Met during Management of COVID -19 in comparison to 2019**

22 March 2020: Janta Curfew, 25 March – 14 April 2020: All-India containment measures ,5 April 2020: Lighting switch off event at 21:00 hrs for 9 minutes, 14 April – 31 May 2020: Extension of all-India containment measures 2021: Local lock down and containment zone in different part of the country, Cyclone Tauktae from 14<sup>th</sup> May to 19<sup>th</sup> May 2021.

#### posoco.in/covid-19