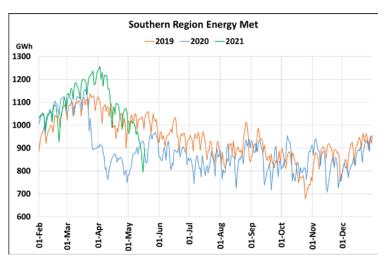

# **Energy Met during Management of COVID -19 in comparison to 2019**

22 March 2020: Janta Curfew, 25 March – 14 April 2020: All-India containment measures ,5 April 2020: Lighting switch off event at 21:00 hrs for 9 minutes, 14 April – 31 May 2020: Extension of all-India containment measures 2021: Local lock down and containment zone in different part of the country, Cyclone Tauktae from 14<sup>th</sup> May to 19<sup>th</sup> May 2021.