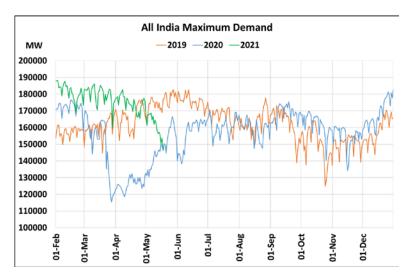

# Maximum Demand during Management of COVID -19 in comparison to 2019

22 March 2020: Janta Curfew, 25 March – 14 April 2020: All-India containment measures ,5 April 2020: Lighting switch off event at 21:00 hrs for 9 minutes, 14 April – 31 May 2020: Extension of all-India containment measures

2021: Local lock down and containment zone in different part of the country, Cyclone Tauktae from 14<sup>th</sup> May to 19<sup>th</sup> May 2021.