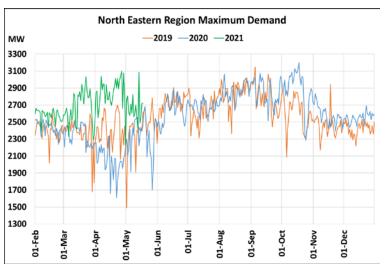

# Maximum Demand during Management of COVID -19 in comparison to 2019

22 March 2020: Janta Curfew, 25 March – 14 April 2020: All-India containment measures ,5 April 2020: Lighting switch off event at 21:00 hrs for 9 minutes, 14 April – 31 May 2020: Extension of all-India containment measures

2021: Local lock down and containment zone in different part of the country, Cyclone Tauktae from 14<sup>th</sup> May to 19<sup>th</sup> May 2021.