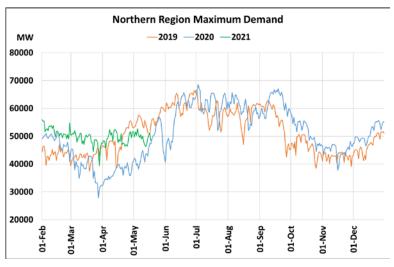

# Maximum Demand during Management of COVID -19 in comparison to 2019

22 March 2020: Janta Curfew, 25 March – 14 April 2020: All-India containment measures ,5 April 2020: Lighting switch off event at 21:00 hrs for 9 minutes, 14 April – 31 May 2020: Extension of all-India containment measures

2021: Local lock down and containment zone in different part of the country, Cyclone Tauktae from 14<sup>th</sup> May to 19<sup>th</sup> May 2021.