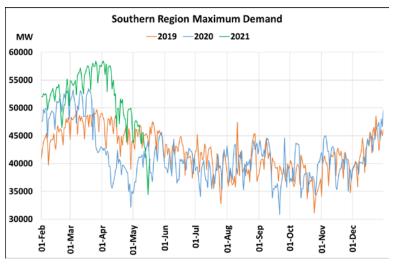

# Maximum Demand during Management of COVID -19 in comparison to 2019

22 March 2020: Janta Curfew, 25 March – 14 April 2020: All-India containment measures ,5 April 2020: Lighting switch off event at 21:00 hrs for 9 minutes, 14 April – 31 May 2020: Extension of all-India containment measures

2021: Local lock down and containment zone in different part of the country, Cyclone Tauktae from 14<sup>th</sup> May to 19<sup>th</sup> May 2021.