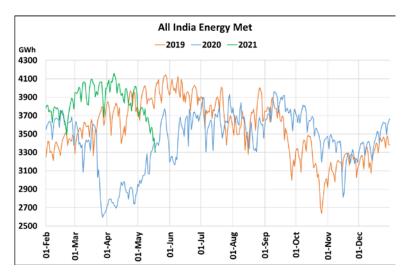

# **Energy Met during Management of COVID -19 in comparison to 2019**

22 March 2020: Janta Curfew, 25 March – 14 April 2020: All-India containment measures ,5 April 2020: Lighting switch off event at 21:00 hrs for 9 minutes, 14 April – 31 May 2020: Extension of all-India containment measures 2021: Local lock down and containment zone in different part of the country, Cyclone Tauktae from 14<sup>th</sup> May to 19<sup>th</sup> May 2021.

#### posoco.in/covid-19