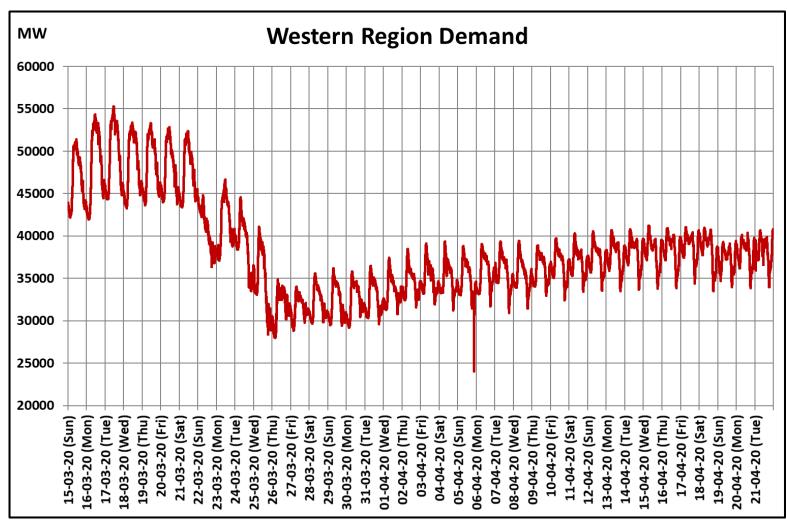

## All-India and Region-wise Continuous Demand Patterns during Management of COVID -19

22 March 2020: Janta Curfew

25 March – 14 April 2020: All-India containment measures vide MHA order no. 40-3/2020-DM-I(A) 5 April 2020: Lighting switch off event at 21:00 hrs for 9 minutes 14 April – 3 May 2020: Extension of all-India containment measures

22 March 2020: Janta Curfew

25 March – 14 April 2020: All-India containment measures vide MHA order no. 40-3/2020-DM-I(A)

5 April 2020: Lighting switch off event at 21:00 hrs for 9 minutes

14 April – 3 May 2020: Extension of all-India containment measures