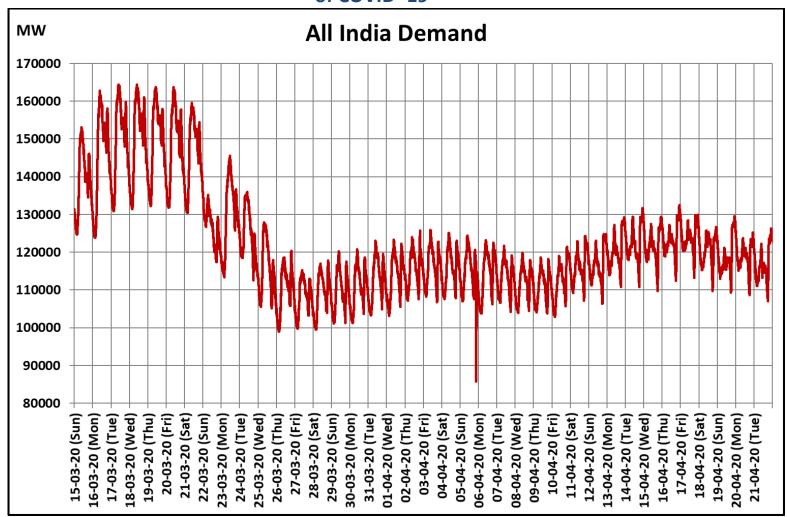

22 March 2020: Janta Curfew

25 March – 14 April 2020: All-India containment measures vide MHA order no. 40-3/2020-DM-I(A)

5 April 2020: Lighting switch off event at 21:00 hrs for 9 minutes

14 April – 3 May 2020: Extension of all-India containment measures

## All-India and Region-wise Continuous Demand Patterns during Management of COVID -19

22 March 2020: Janta Curfew

25 March – 14 April 2020: All-India containment measures vide MHA order no. 40-3/2020-DM-I(A) 5 April 2020: Lighting switch off event at 21:00 hrs for 9 minutes 14 April – 3 May 2020: Extension of all-India containment measures