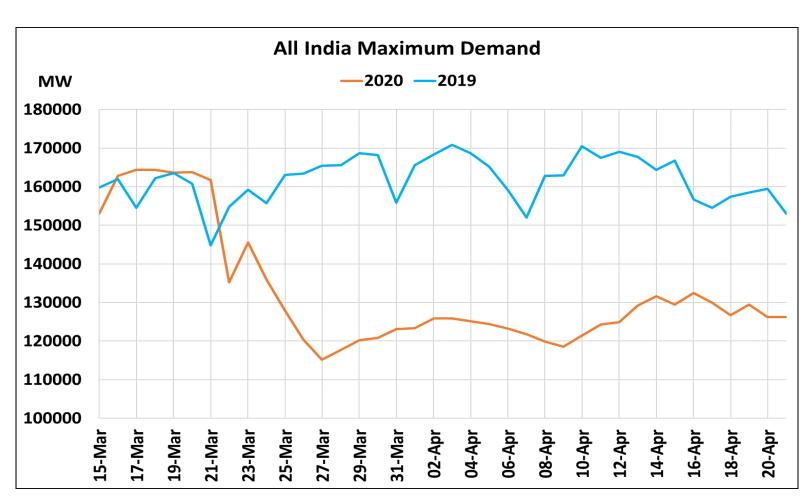

# All-India Maximum Demand and Energy Met during Management of COVID - 19 in comparison to 2019