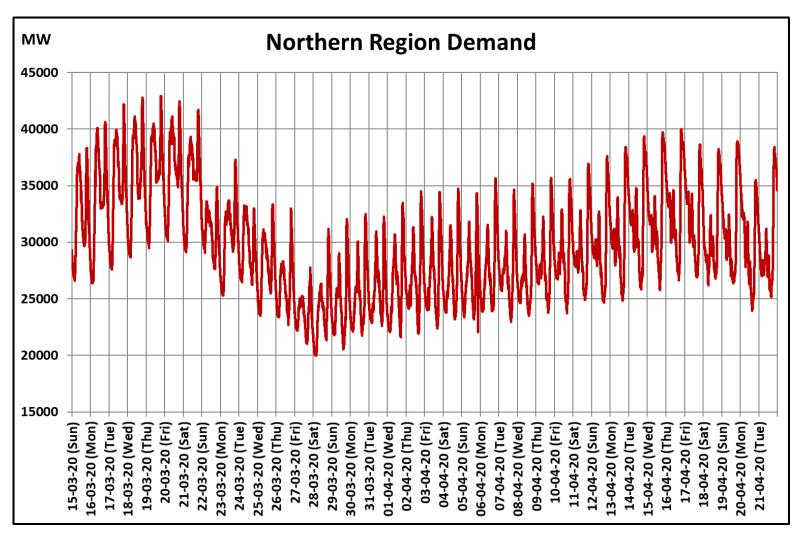

## All-India and Region-wise Continuous Demand Patterns during Management of COVID -19

22 March 2020: Janta Curfew

25 March – 14 April 2020: All-India containment measures vide MHA order no. 40-3/2020-DM-I(A) 5 April 2020: Lighting switch off event at 21:00 hrs for 9 minutes 14 April – 3 May 2020: Extension of all-India containment measures

22 March 2020: Janta Curfew

25 March – 14 April 2020: All-India containment measures vide MHA order no. 40-3/2020-DM-I(A)

5 April 2020: Lighting switch off event at 21:00 hrs for 9 minutes

14 April – 3 May 2020: Extension of all-India containment measures