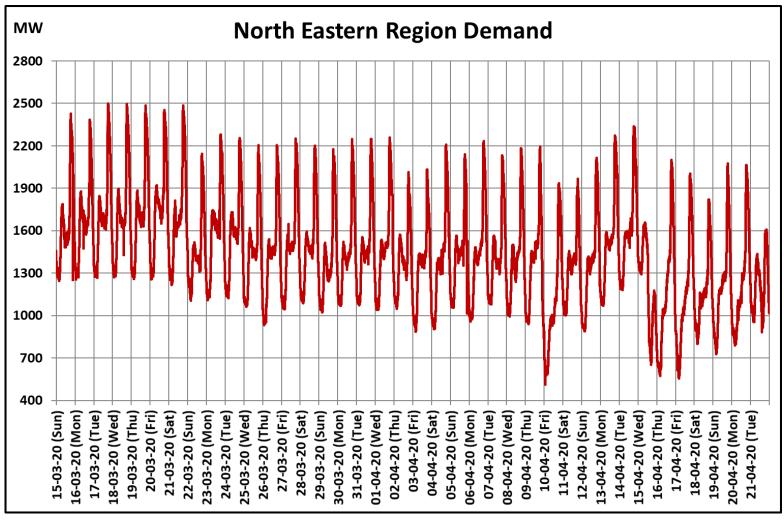

## All-India and Region-wise Continuous Demand Patterns during Management of COVID -19

22 March 2020: Janta Curfew

25 March – 14 April 2020: All-India containment measures vide MHA order no. 40-3/2020-DM-I(A) 5 April 2020: Lighting switch off event at 21:00 hrs for 9 minutes 14 April – 3 May 2020: Extension of all-India containment measures