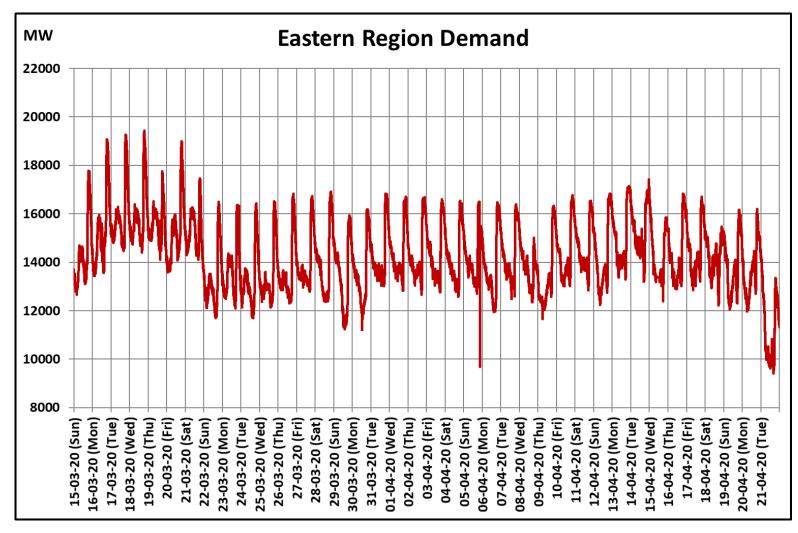

## All-India and Region-wise Continuous Demand Patterns during Management of COVID -19

22 March 2020: Janta Curfew

25 March – 14 April 2020: All-India containment measures vide MHA order no. 40-3/2020-DM-I(A) 5 April 2020: Lighting switch off event at 21:00 hrs for 9 minutes 14 April – 3 May 2020: Extension of all-India containment measures

22 March 2020: Janta Curfew

25 March – 14 April 2020: All-India containment measures vide MHA order no. 40-3/2020-DM-I(A)

5 April 2020: Lighting switch off event at 21:00 hrs for 9 minutes

14 April – 3 May 2020: Extension of all-India containment measures