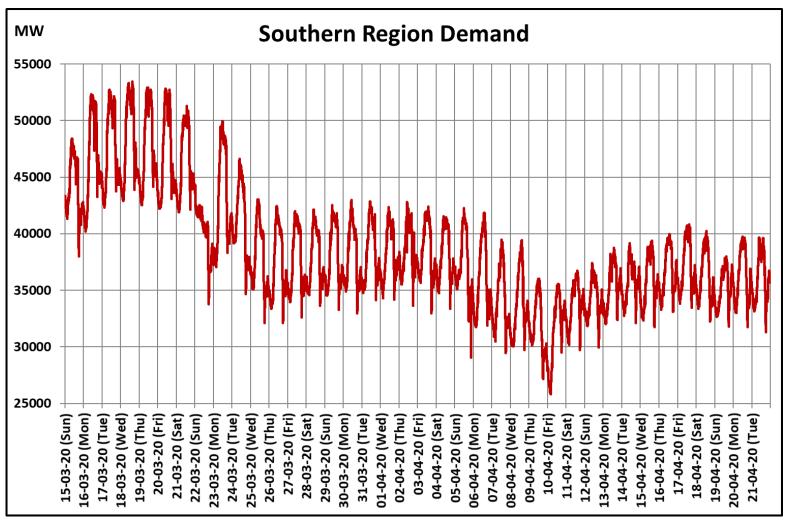

## All-India and Region-wise Continuous Demand Patterns during Management of COVID -19

22 March 2020: Janta Curfew

25 March – 14 April 2020: All-India containment measures vide MHA order no. 40-3/2020-DM-I(A) 5 April 2020: Lighting switch off event at 21:00 hrs for 9 minutes 14 April – 3 May 2020: Extension of all-India containment measures

22 March 2020: Janta Curfew

25 March – 14 April 2020: All-India containment measures vide MHA order no. 40-3/2020-DM-I(A)

5 April 2020: Lighting switch off event at 21:00 hrs for 9 minutes

14 April – 3 May 2020: Extension of all-India containment measures