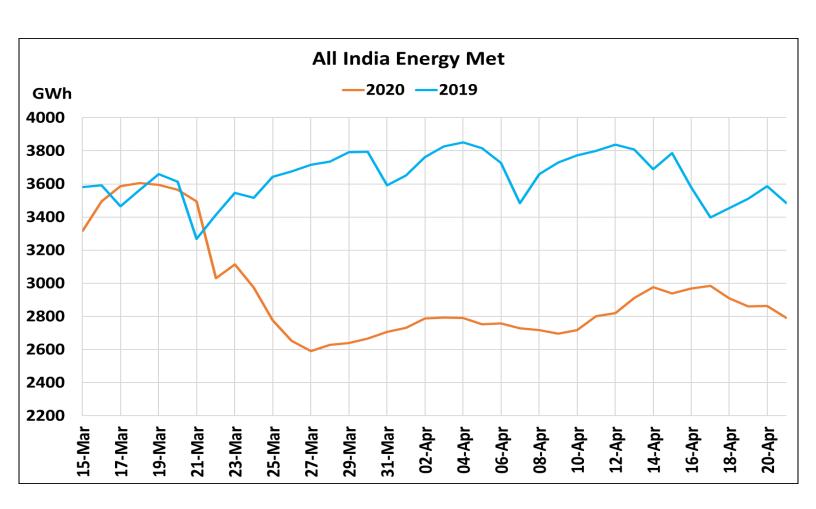

# All-India Maximum Demand and Energy Met during Management of COVID - 19 in comparison to 2019