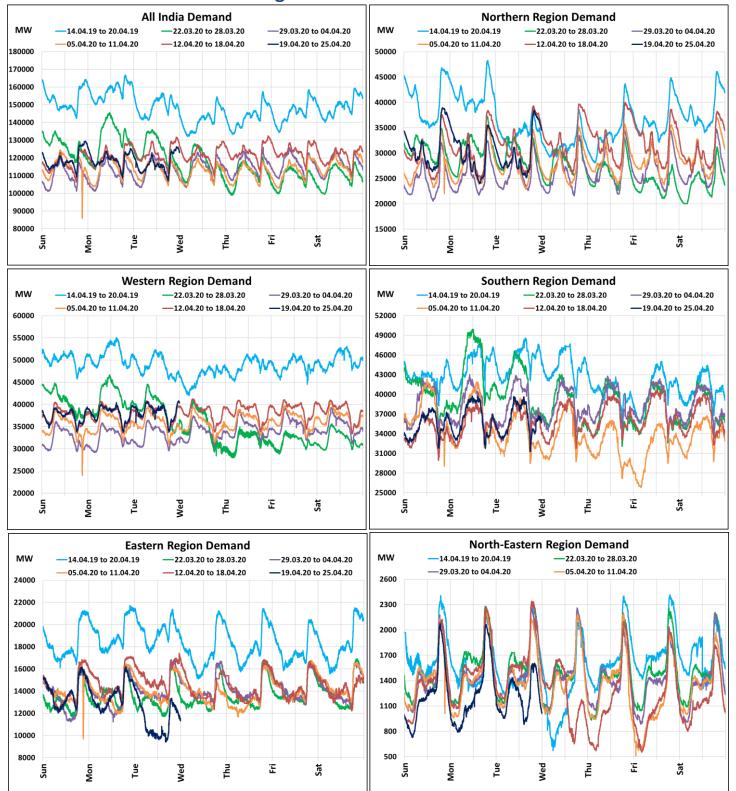

### All-India and Region-wise Weekly Demand Patterns during Management of COVID -19

| Date      | Energy Consumption (GWh) |                   |                    |                   |                         |           |
|-----------|--------------------------|-------------------|--------------------|-------------------|-------------------------|-----------|
|           | Northern<br>Region       | Western<br>Region | Southern<br>Region | Eastern<br>Region | North-Eastern<br>Region | All India |
| 15-Apr-20 | 777                      | 929               | 863                | 340               | 29                      | 2939      |
| 16-Apr-20 | 786                      | 942               | 870                | 342               | 29                      | 2968      |
| 17-Apr-20 | 776                      | 957               | 875                | 348               | 29                      | 2985      |
| 18-Apr-20 | 743                      | 940               | 865                | 333               | 28                      | 2908      |
| 19-Apr-20 | 757                      | 912               | 838                | 325               | 30                      | 2862      |
| 20-Apr-20 | 728                      | 929               | 856                | 321               | 30                      | 2864      |
| 21-Apr-20 | 712                      | 939               | 851                | 259               | 28                      | 2789      |