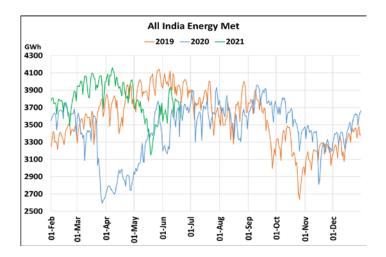

## Energy Met during Management of COVID -19 in comparison to year 2019

22 March 2020: Janta Curfew, 25 March – 14 April 2020: All-India containment measures ,5 April 2020: Lighting switch off event at 21:00 hrs for 9 minutes, 14 April – 31 May 2020: Extension of all-India containment measures

2021: Local lock down and containment zone in different part of the country since April 2021, Cyclone Tauktae from 14<sup>th</sup> May to 19<sup>th</sup> May 2021, Cyclone Yaas from 25<sup>th</sup> May to 28<sup>th</sup> May 2021.