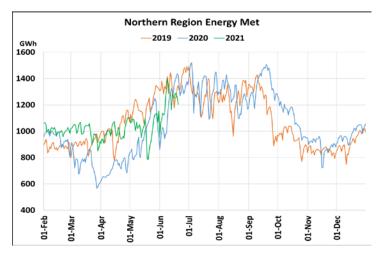

## Energy Met during Management of COVID -19 in comparison to year 2019

22 March 2020: Janta Curfew, 25 March – 14 April 2020: All-India containment measures ,5 April 2020: Lighting switch off event at 21:00 hrs for 9 minutes, 14 April – 31 May 2020: Extension of all-India containment measures

2021: Local lock down and containment zone in different part of the country since April 2021, Cyclone Tauktae from 14<sup>th</sup> May to 19<sup>th</sup> May 2021, Cyclone Yaas from 25<sup>th</sup> May to 28<sup>th</sup> May 2021.