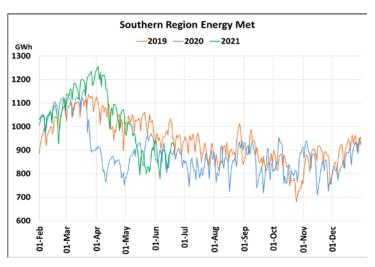

## Energy Met during Management of COVID -19 in comparison to year 2019

22 March 2020: Janta Curfew, 25 March – 14 April 2020: All-India containment measures ,5 April 2020: Lighting switch off event at 21:00 hrs for 9 minutes, 14 April – 31 May 2020: Extension of all-India containment measures

2021: Local lock down and containment zone in different part of the country since April 2021, Cyclone Tauktae from 14<sup>th</sup> May to 19<sup>th</sup> May 2021, Cyclone Yaas from 25<sup>th</sup> May to 28<sup>th</sup> May 2021.