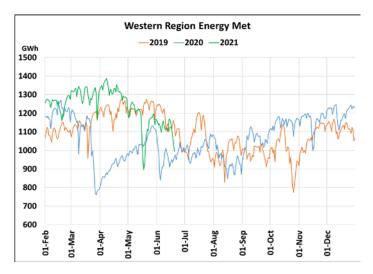

## Energy Met during Management of COVID -19 in comparison to year 2019

22 March 2020: Janta Curfew, 25 March – 14 April 2020: All-India containment measures ,5 April 2020: Lighting switch off event at 21:00 hrs for 9 minutes, 14 April – 31 May 2020: Extension of all-India containment measures

2021: Local lock down and containment zone in different part of the country since April 2021, Cyclone Tauktae from 14<sup>th</sup> May to 19<sup>th</sup> May 2021, Cyclone Yaas from 25<sup>th</sup> May to 28<sup>th</sup> May 2021.