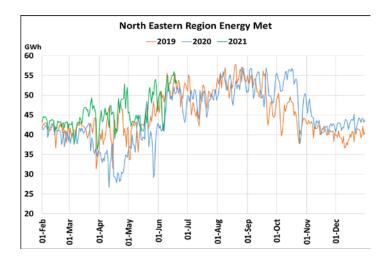

## Energy Met during Management of COVID -19 in comparison to year 2019

22 March 2020: Janta Curfew, 25 March – 14 April 2020: All-India containment measures ,5 April 2020: Lighting switch off event at 21:00 hrs for 9 minutes, 14 April – 31 May 2020: Extension of all-India containment measures

2021: Local lock down and containment zone in different part of the country since April 2021, Cyclone Tauktae from 14<sup>th</sup> May to 19<sup>th</sup> May 2021, Cyclone Yaas from 25<sup>th</sup> May to 28<sup>th</sup> May 2021.