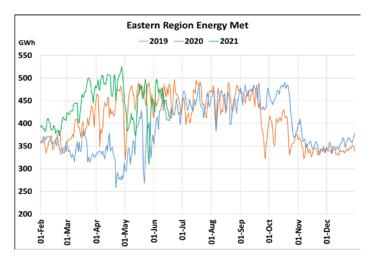

## Energy Met during Management of COVID -19 in comparison to year 2019

22 March 2020: Janta Curfew, 25 March – 14 April 2020: All-India containment measures ,5 April 2020: Lighting switch off event at 21:00 hrs for 9 minutes, 14 April – 31 May 2020: Extension of all-India containment measures

2021: Local lock down and containment zone in different part of the country since April 2021, Cyclone Tauktae from 14<sup>th</sup> May to 19<sup>th</sup> May 2021, Cyclone Yaas from 25<sup>th</sup> May to 28<sup>th</sup> May 2021.