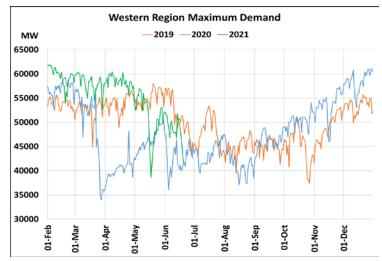

# Maximum Demand during Management of COVID -19 in comparison to year 2019

22 March 2020: Janta Curfew, 25 March – 14 April 2020: All-India containment measures ,5 April 2020: Lighting switch off event at 21:00 hrs for 9 minutes, 14 April – 31 May 2020: Extension of all-India containment measures

2021: Local lock down and containment zone in different part of the country since April 2021, Cyclone Tauktae from 14<sup>th</sup> May to 19<sup>th</sup> May 2021, Cyclone Yaas from 25<sup>th</sup> May to 28<sup>th</sup> May 2021.