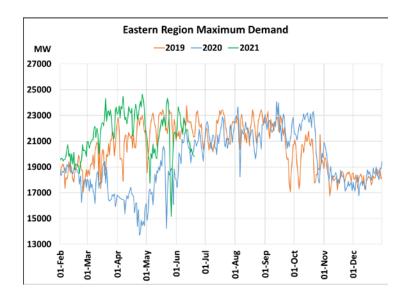

# Maximum Demand during Management of COVID -19 in comparison to year 2019

22 March 2020: Janta Curfew, 25 March – 14 April 2020: All-India containment measures ,5 April 2020: Lighting switch off event at 21:00 hrs for 9 minutes, 14 April – 31 May 2020: Extension of all-India containment measures

2021: Local lock down and containment zone in different part of the country since April 2021, Cyclone Tauktae from 14<sup>th</sup> May to 19<sup>th</sup> May 2021, Cyclone Yaas from 25<sup>th</sup> May to 28<sup>th</sup> May 2021.