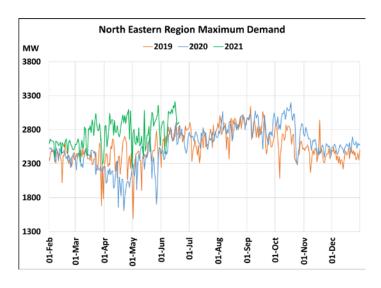

# Maximum Demand during Management of COVID -19 in comparison to year 2019

22 March 2020: Janta Curfew, 25 March – 14 April 2020: All-India containment measures ,5 April 2020: Lighting switch off event at 21:00 hrs for 9 minutes, 14 April – 31 May 2020: Extension of all-India containment measures

2021: Local lock down and containment zone in different part of the country since April 2021, Cyclone Tauktae from 14<sup>th</sup> May to 19<sup>th</sup> May 2021, Cyclone Yaas from 25<sup>th</sup> May to 28<sup>th</sup> May 2021.