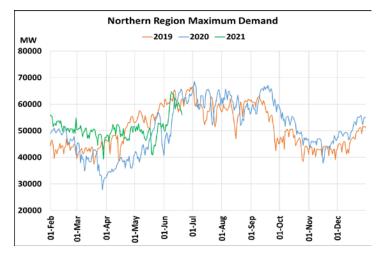

# Maximum Demand during Management of COVID -19 in comparison to year 2019

22 March 2020: Janta Curfew, 25 March – 14 April 2020: All-India containment measures ,5 April 2020: Lighting switch off event at 21:00 hrs for 9 minutes, 14 April – 31 May 2020: Extension of all-India containment measures

2021: Local lock down and containment zone in different part of the country since April 2021, Cyclone Tauktae from 14<sup>th</sup> May to 19<sup>th</sup> May 2021, Cyclone Yaas from 25<sup>th</sup> May to 28<sup>th</sup> May 2021.