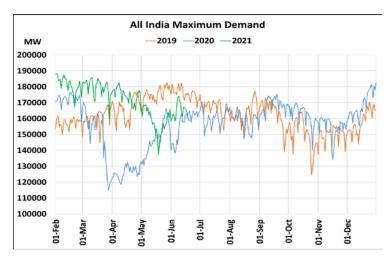

# Maximum Demand during Management of COVID -19 in comparison to year 2019

22 March 2020: Janta Curfew, 25 March – 14 April 2020: All-India containment measures ,5 April 2020: Lighting switch off event at 21:00 hrs for 9 minutes, 14 April – 31 May 2020: Extension of all-India containment measures

2021: Local lock down and containment zone in different part of the country since April 2021, Cyclone Tauktae from 14<sup>th</sup> May to 19<sup>th</sup> May 2021, Cyclone Yaas from 25<sup>th</sup> May to 28<sup>th</sup> May 2021.