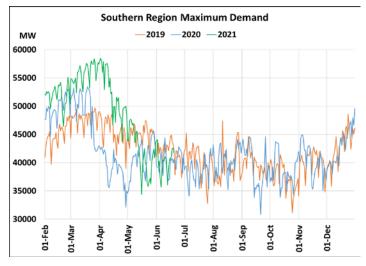

# Maximum Demand during Management of COVID -19 in comparison to year 2019

22 March 2020: Janta Curfew, 25 March – 14 April 2020: All-India containment measures ,5 April 2020: Lighting switch off event at 21:00 hrs for 9 minutes, 14 April – 31 May 2020: Extension of all-India containment measures

2021: Local lock down and containment zone in different part of the country since April 2021, Cyclone Tauktae from 14<sup>th</sup> May to 19<sup>th</sup> May 2021, Cyclone Yaas from 25<sup>th</sup> May to 28<sup>th</sup> May 2021.