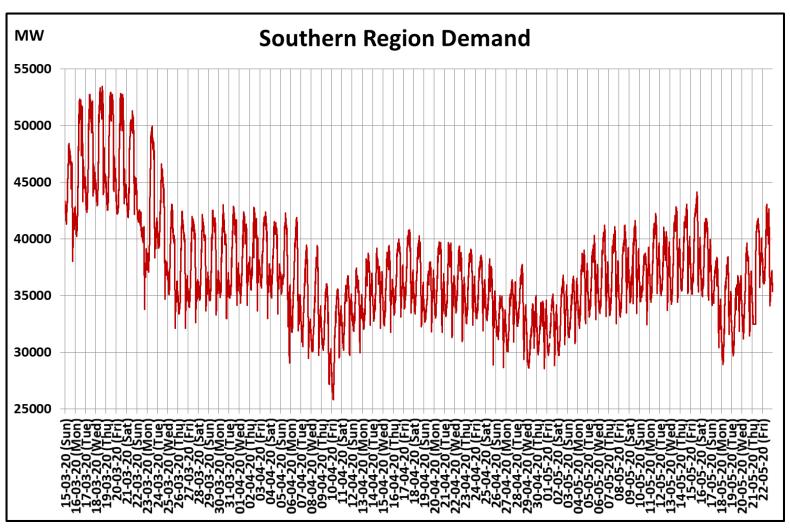

### All-India and Region-wise Continuous Demand Patterns during Management of COVID -19

22 March 2020: Janta Curfew

25 March – 14 April 2020: All-India containment measures vide MHA order no. 40-3/2020-DM-I(A)

5 April 2020: Lighting switch off event at 21:00 hrs for 9 minutes

14 April – 3 May 2020: Extension of all-India containment measures