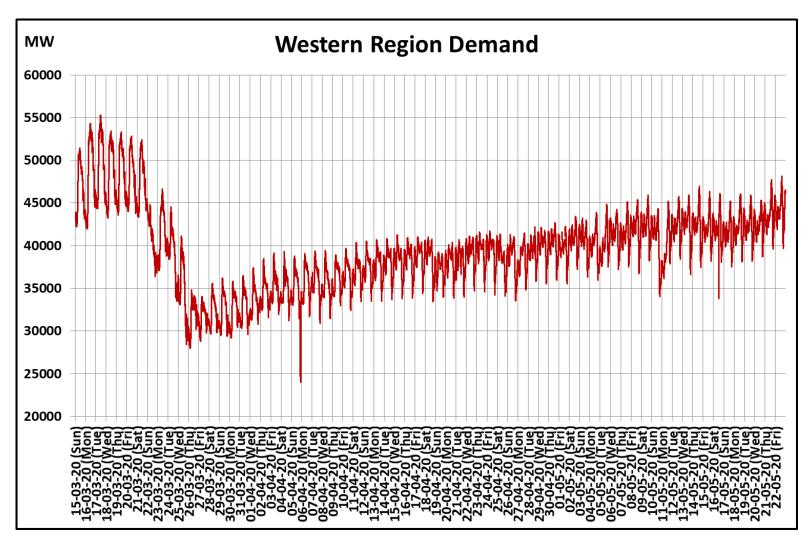

### All-India and Region-wise Continuous Demand Patterns during Management of COVID -19

22 March 2020: Janta Curfew

25 March – 14 April 2020: All-India containment measures vide MHA order no. 40-3/2020-DM-I(A)

5 April 2020: Lighting switch off event at 21:00 hrs for 9 minutes

14 April – 3 May 2020: Extension of all-India containment measures