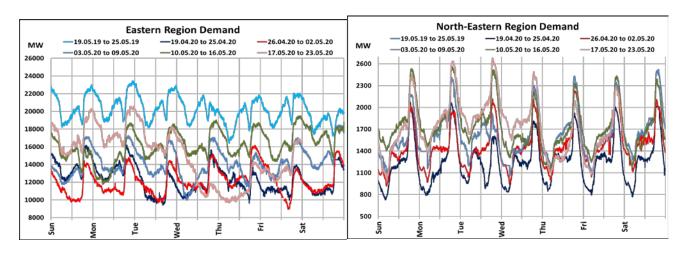

### All-India and Region-wise Continuous Demand Patterns during Management of COVID -19

22 March 2020: Janta Curfew

25 March – 14 April 2020: All-India containment measures vide MHA order no. 40-3/2020-DM-I(A)

5 April 2020: Lighting switch off event at 21:00 hrs for 9 minutes

14 April – 3 May 2020: Extension of all-India containment measures