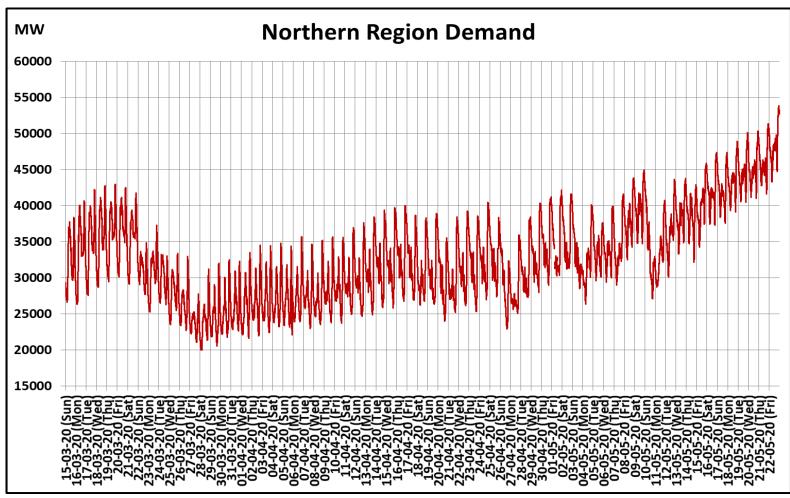

### All-India and Region-wise Continuous Demand Patterns during Management of COVID -19

22 March 2020: Janta Curfew

25 March – 14 April 2020: All-India containment measures vide MHA order no. 40-3/2020-DM-I(A)

5 April 2020: Lighting switch off event at 21:00 hrs for 9 minutes

14 April – 3 May 2020: Extension of all-India containment measures