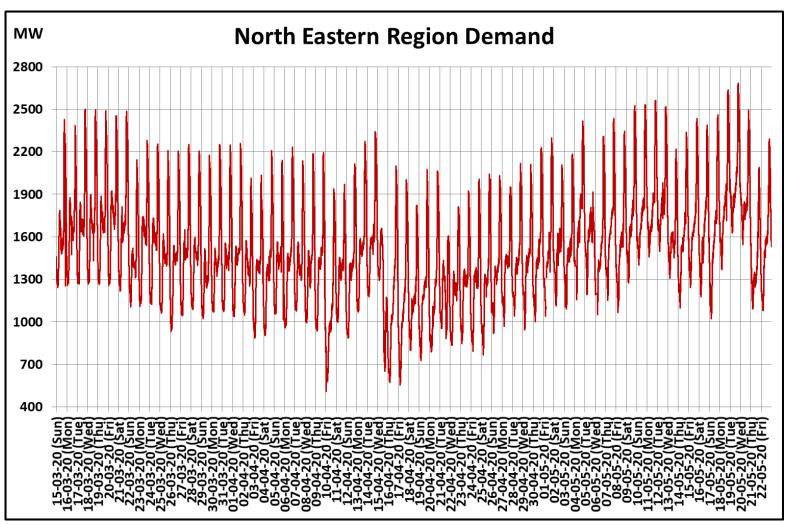

### All-India and Region-wise Continuous Demand Patterns during Management of COVID -19

22 March 2020: Janta Curfew

25 March – 14 April 2020: All-India containment measures vide MHA order no. 40-3/2020-DM-I(A)

5 April 2020: Lighting switch off event at 21:00 hrs for 9 minutes

14 April – 3 May 2020: Extension of all-India containment measures