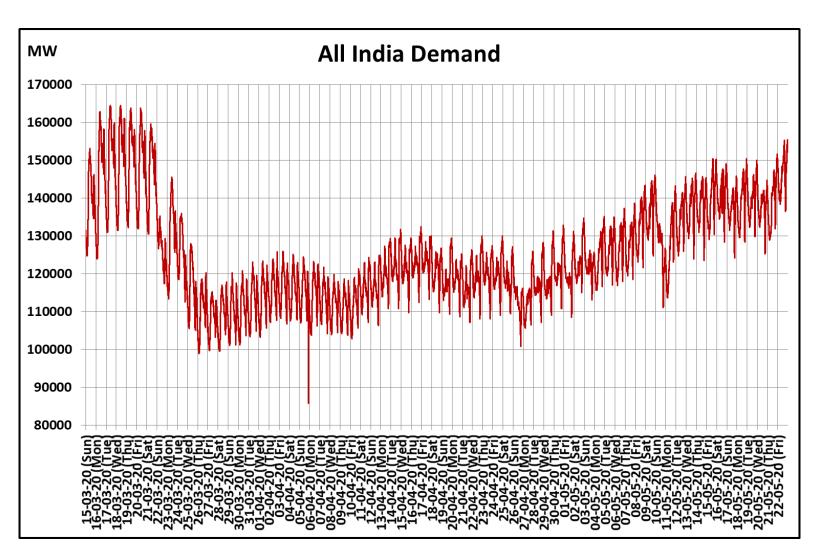

### All-India and Region-wise Continuous Demand Patterns during Management of COVID -19

22 March 2020: Janta Curfew

25 March – 14 April 2020: All-India containment measures vide MHA order no. 40-3/2020-DM-I(A)

5 April 2020: Lighting switch off event at 21:00 hrs for 9 minutes

14 April – 3 May 2020: Extension of all-India containment measures