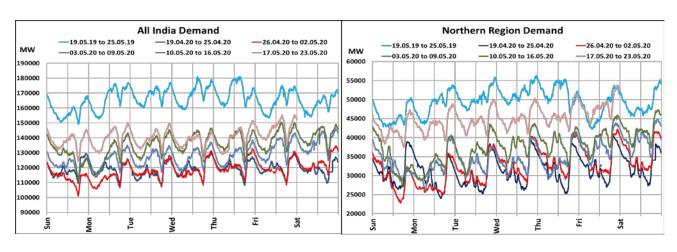

### All-India and Region-wise Continuous Demand Patterns during Management of COVID -19

22 March 2020: Janta Curfew

25 March – 14 April 2020: All-India containment measures vide MHA order no. 40-3/2020-DM-I(A)

5 April 2020: Lighting switch off event at 21:00 hrs for 9 minutes

14 April – 3 May 2020: Extension of all-India containment measures