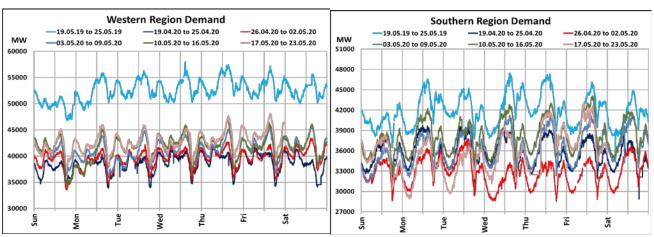

### All-India and Region-wise Continuous Demand Patterns during Management of COVID -19

22 March 2020: Janta Curfew

25 March – 14 April 2020: All-India containment measures vide MHA order no. 40-3/2020-DM-I(A)

5 April 2020: Lighting switch off event at 21:00 hrs for 9 minutes

14 April – 3 May 2020: Extension of all-India containment measures