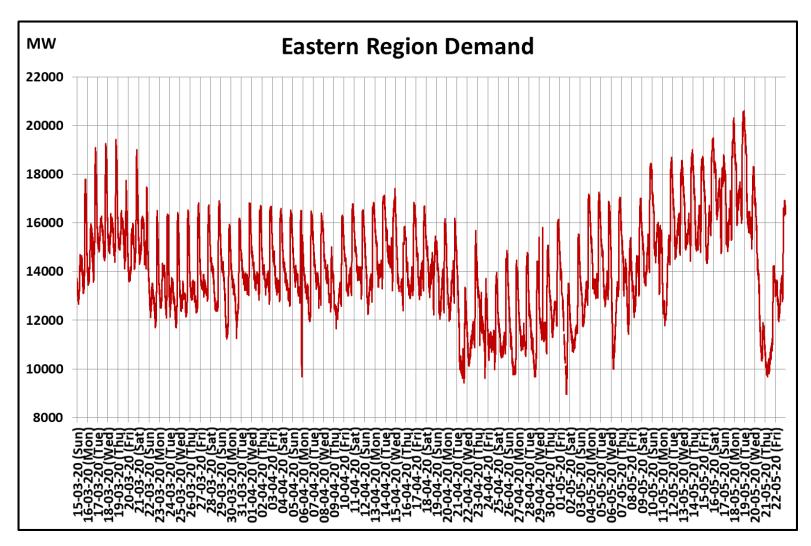

### All-India and Region-wise Continuous Demand Patterns during Management of COVID -19

22 March 2020: Janta Curfew

25 March – 14 April 2020: All-India containment measures vide MHA order no. 40-3/2020-DM-I(A)

5 April 2020: Lighting switch off event at 21:00 hrs for 9 minutes

14 April – 3 May 2020: Extension of all-India containment measures