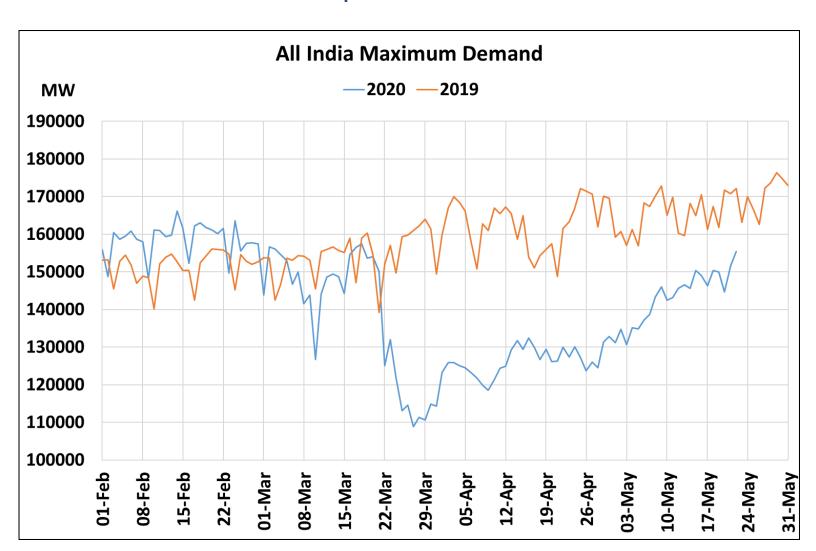

# All-India Maximum Demand and Energy Met during Management of COVID -19 in comparison to 2019

22 March 2020: Janta Curfew

25 March – 14 April 2020: All-India containment measures vide MHA order no. 40-3/2020-DM-I(A) 5 April 2020: Lighting switch off event at 21:00 hrs for 9 minutes

14 April – 3 May 2020: Extension of all-India containment measures