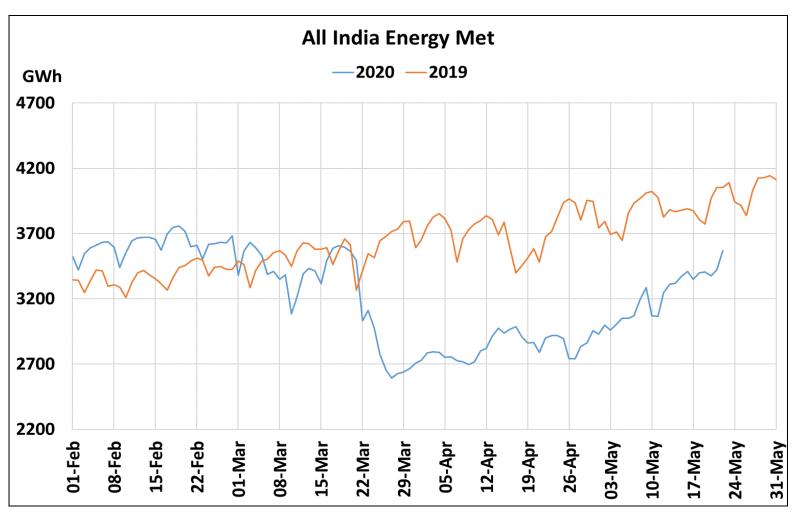

# All-India Maximum Demand and Energy Met during Management of COVID -19 in comparison to 2019

22 March 2020: Janta Curfew

25 March – 14 April 2020: All-India containment measures vide MHA order no. 40-3/2020-DM-I(A) 5 April 2020: Lighting switch off event at 21:00 hrs for 9 minutes

14 April – 3 May 2020: Extension of all-India containment measures