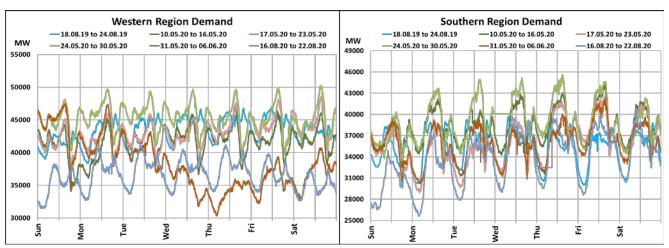

## All-India and Region-wise Weekly Demand Patterns during Management of COVID -19

| Date      | Energy Consumption (GWh) |                   |                    |                   |                         |           |
|-----------|--------------------------|-------------------|--------------------|-------------------|-------------------------|-----------|
|           | Northern<br>Region       | Western<br>Region | Southern<br>Region | Eastern<br>Region | North-Eastern<br>Region | All India |
| 16-Aug-20 | 1269                     | 875               | 724                | 428               | 47                      | 3343      |
| 17-Aug-20 | 1350                     | 914               | 786                | 455               | 50                      | 3555      |
| 18-Aug-20 | 1352                     | 925               | 827                | 469               | 52                      | 3625      |
| 19-Aug-20 | 1201                     | 914               | 855                | 456               | 54                      | 3480      |
| 20-Aug-20 | 1110                     | 929               | 851                | 397               | 52                      | 3338      |
| 21-Aug-20 | 1094                     | 911               | 865                | 399               | 53                      | 3322      |
| 22-Aug-20 | 1131                     | 875               | 858                | 426               | 53                      | 3343      |

<sup>22</sup> March 2020: Janta Curfew

<sup>25</sup> March – 14 April 2020: All-India containment measures vide MHA order no. 40-3/2020-DM-I(A)

<sup>5</sup> April 2020: Lighting switch off event at 21:00 hrs for 9 minutes

<sup>14</sup> April – 31 May 2020: Extension of all-India containment measures