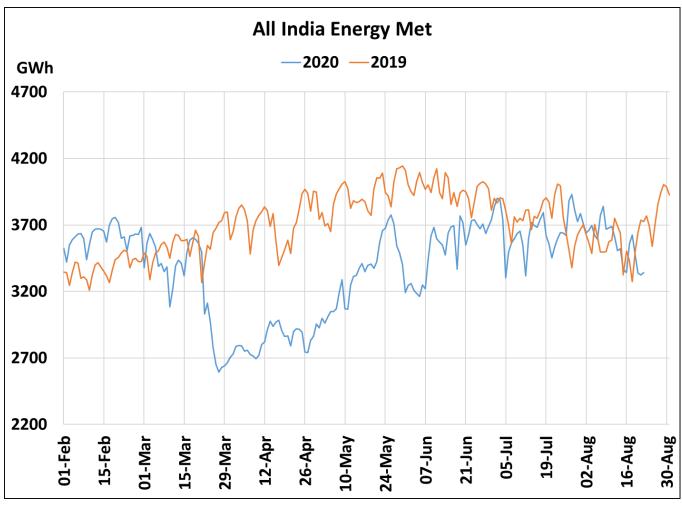

## All-India Maximum Demand and Energy Met during Management of COVID -19 in comparison to 2019

22 March 2020: Janta Curfew

25 March – 14 April 2020: All-India containment measures vide MHA order no. 40-3/2020-DM-I(A)

5 April 2020: Lighting switch off event at 21:00 hrs for 9 minutes

14 April – 31 May 2020: Extension of all-India containment measures