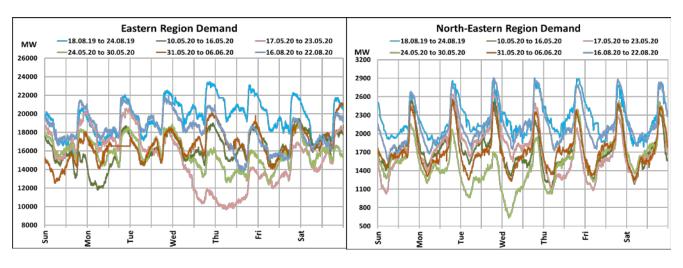

## All-India and Region-wise Weekly Demand Patterns during Management of COVID -19

| Date      | Energy Consumption (GWh) |                   |                    |                   |                         |           |
|-----------|--------------------------|-------------------|--------------------|-------------------|-------------------------|-----------|
|           | Northern<br>Region       | Western<br>Region | Southern<br>Region | Eastern<br>Region | North-Eastern<br>Region | All India |
| 16-Aug-20 | 1269                     | 875               | 724                | 428               | 47                      | 3343      |
| 17-Aug-20 | 1350                     | 914               | 786                | 455               | 50                      | 3555      |
| 18-Aug-20 | 1352                     | 925               | 827                | 469               | 52                      | 3625      |
| 19-Aug-20 | 1201                     | 914               | 855                | 456               | 54                      | 3480      |
| 20-Aug-20 | 1110                     | 929               | 851                | 397               | 52                      | 3338      |
| 21-Aug-20 | 1094                     | 911               | 865                | 399               | 53                      | 3322      |
| 22-Aug-20 | 1131                     | 875               | 858                | 426               | 53                      | 3343      |

<sup>22</sup> March 2020: Janta Curfew

<sup>25</sup> March – 14 April 2020: All-India containment measures vide MHA order no. 40-3/2020-DM-I(A)

<sup>5</sup> April 2020: Lighting switch off event at 21:00 hrs for 9 minutes

<sup>14</sup> April – 31 May 2020: Extension of all-India containment measures