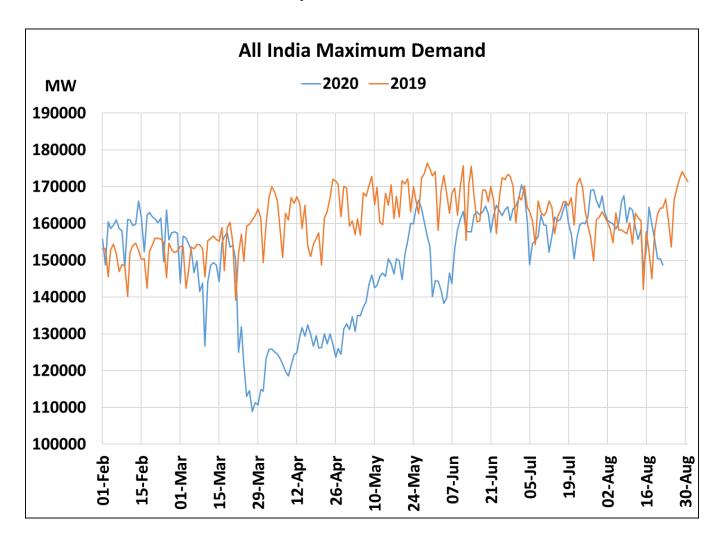

## All-India Maximum Demand and Energy Met during Management of COVID -19 in comparison to 2019

22 March 2020: Janta Curfew

25 March – 14 April 2020: All-India containment measures vide MHA order no. 40-3/2020-DM-I(A)

5 April 2020: Lighting switch off event at 21:00 hrs for 9 minutes

14 April – 31 May 2020: Extension of all-India containment measures