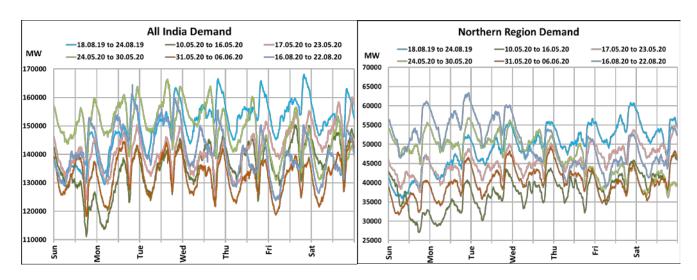

## All-India and Region-wise Weekly Demand Patterns during Management of COVID -19

| Date      | Energy Consumption (GWh) |                   |                    |                   |                         |           |
|-----------|--------------------------|-------------------|--------------------|-------------------|-------------------------|-----------|
|           | Northern<br>Region       | Western<br>Region | Southern<br>Region | Eastern<br>Region | North-Eastern<br>Region | All India |
| 16-Aug-20 | 1269                     | 875               | 724                | 428               | 47                      | 3343      |
| 17-Aug-20 | 1350                     | 914               | 786                | 455               | 50                      | 3555      |
| 18-Aug-20 | 1352                     | 925               | 827                | 469               | 52                      | 3625      |
| 19-Aug-20 | 1201                     | 914               | 855                | 456               | 54                      | 3480      |
| 20-Aug-20 | 1110                     | 929               | 851                | 397               | 52                      | 3338      |
| 21-Aug-20 | 1094                     | 911               | 865                | 399               | 53                      | 3322      |
| 22-Aug-20 | 1131                     | 875               | 858                | 426               | 53                      | 3343      |

<sup>22</sup> March 2020: Janta Curfew

<sup>25</sup> March – 14 April 2020: All-India containment measures vide MHA order no. 40-3/2020-DM-I(A)

<sup>5</sup> April 2020: Lighting switch off event at 21:00 hrs for 9 minutes

<sup>14</sup> April – 31 May 2020: Extension of all-India containment measures