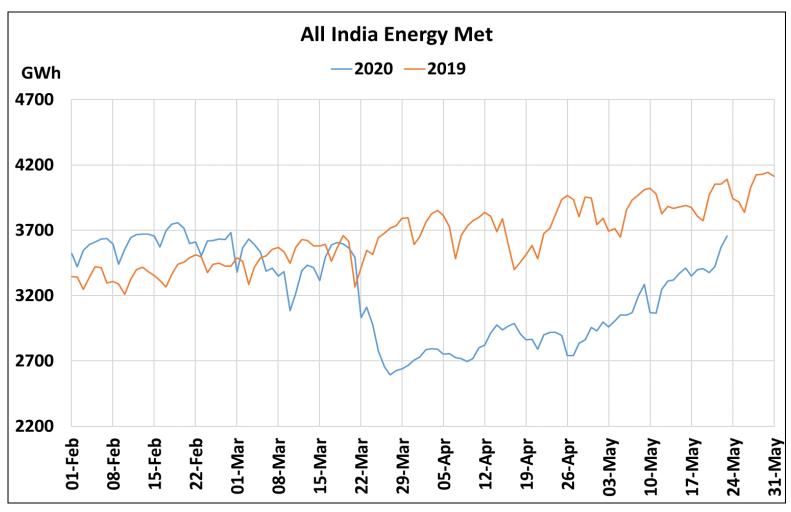

# All-India Maximum Demand and Energy Met during Management of COVID -19 in comparison to 2019

22 March 2020: Janta Curfew

25 March – 14 April 2020: All-India containment measures vide MHA order no. 40-3/2020-DM-I(A)

5 April 2020: Lighting switch off event at 21:00 hrs for 9 minutes

14 April – 3 May 2020: Extension of all-India containment measures