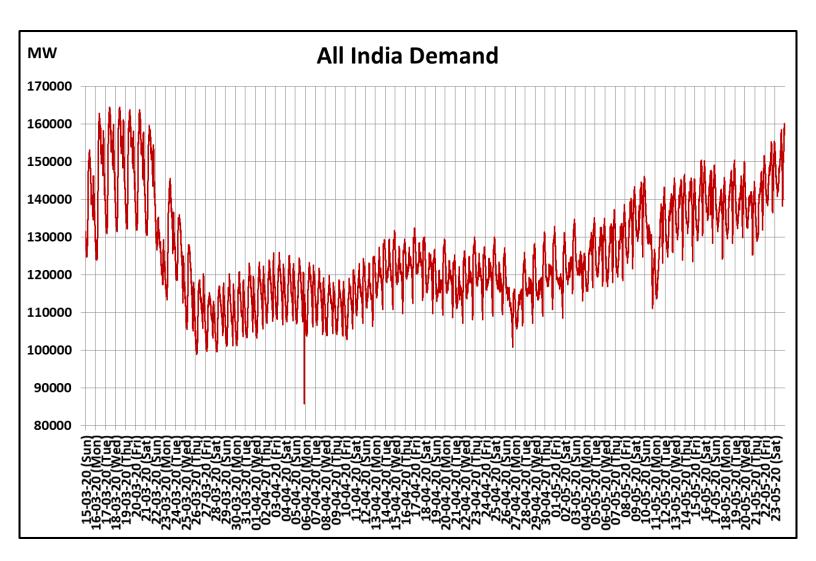

### All-India and Region-wise Continuous Demand Patterns during Management of COVID -19

22 March 2020: Janta Curfew

25 March – 14 April 2020: All-India containment measures vide MHA order no. 40-3/2020-DM-I(A)

5 April 2020: Lighting switch off event at 21:00 hrs for 9 minutes

14 April – 3 May 2020: Extension of all-India containment measures