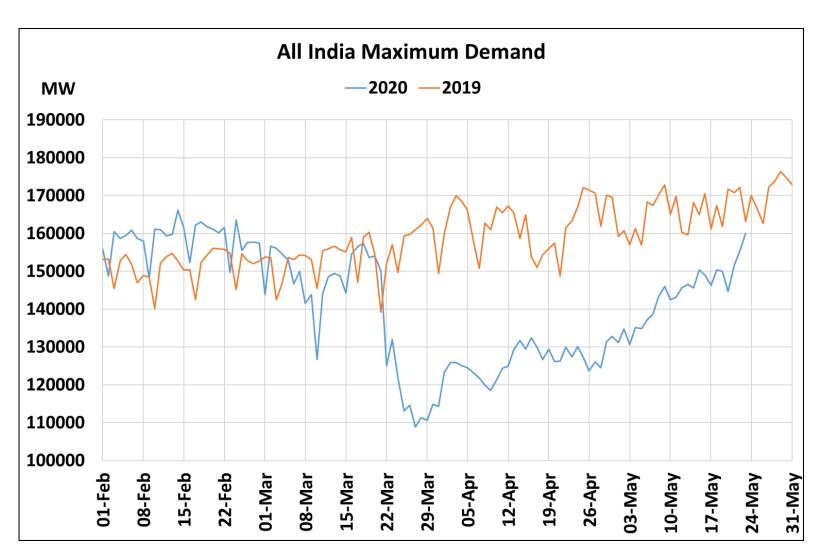

# All-India Maximum Demand and Energy Met during Management of COVID -19 in comparison to 2019

22 March 2020: Janta Curfew

25 March – 14 April 2020: All-India containment measures vide MHA order no. 40-3/2020-DM-I(A)

5 April 2020: Lighting switch off event at 21:00 hrs for 9 minutes

14 April – 3 May 2020: Extension of all-India containment measures