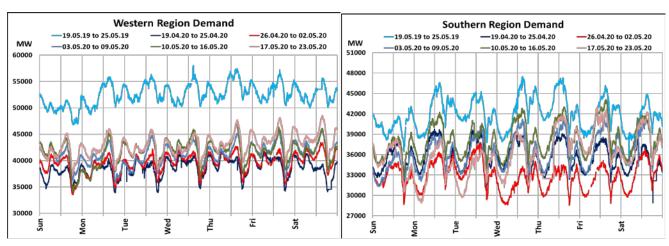

## All-India and Region-wise Weekly Demand Patterns during Management of COVID -19

| Date      | Energy Consumption (GWh) |                   |                    |                   |                         |           |
|-----------|--------------------------|-------------------|--------------------|-------------------|-------------------------|-----------|
|           | Northern<br>Region       | Western<br>Region | Southern<br>Region | Eastern<br>Region | North-Eastern<br>Region | All India |
| 17-May-20 | 1016                     | 1021              | 862                | 411               | 39                      | 3349      |
| 18-May-20 | 1049                     | 1040              | 834                | 428               | 46                      | 3397      |
| 19-May-20 | 1065                     | 1050              | 837                | 405               | 48                      | 3405      |
| 20-May-20 | 1087                     | 1052              | 898                | 294               | 45                      | 3375      |
| 21-May-20 | 1109                     | 1076              | 932                | 269               | 37                      | 3423      |
| 22-May-20 | 1164                     | 1087              | 954                | 325               | 39                      | 3569      |
| 23-May-20 | 1192                     | 1095              | 959                | 369               | 41                      | 3656      |

22 March 2020: Janta Curfew

25 March – 14 April 2020: All-India containment measures vide MHA order no. 40-3/2020-DM-I(A)

5 April 2020: Lighting switch off event at 21:00 hrs for 9 minutes

14 April – 31 May 2020: Extension of all-India containment measures