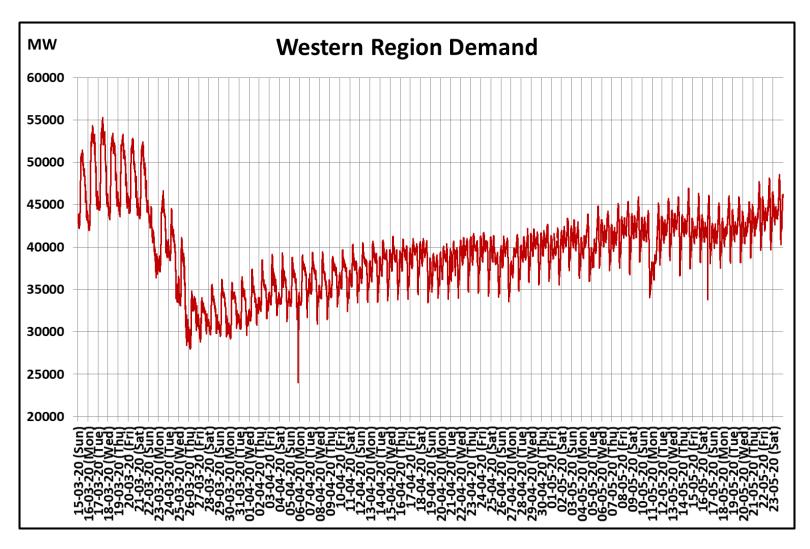

### All-India and Region-wise Continuous Demand Patterns during Management of COVID -19

22 March 2020: Janta Curfew

25 March – 14 April 2020: All-India containment measures vide MHA order no. 40-3/2020-DM-I(A)

5 April 2020: Lighting switch off event at 21:00 hrs for 9 minutes

14 April – 3 May 2020: Extension of all-India containment measures