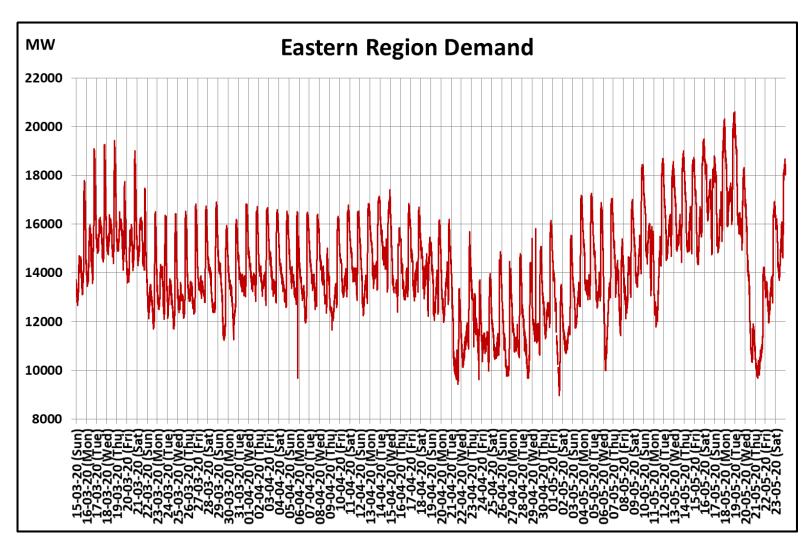

### All-India and Region-wise Continuous Demand Patterns during Management of COVID -19

22 March 2020: Janta Curfew

25 March – 14 April 2020: All-India containment measures vide MHA order no. 40-3/2020-DM-I(A)

5 April 2020: Lighting switch off event at 21:00 hrs for 9 minutes

14 April – 3 May 2020: Extension of all-India containment measures