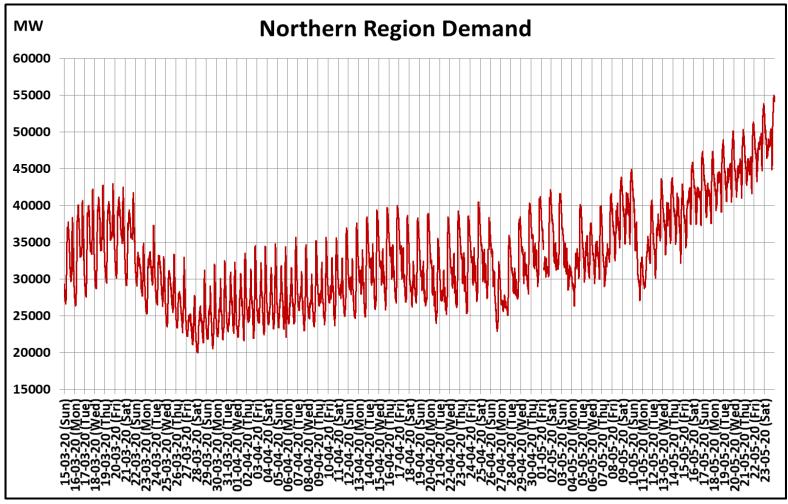

### All-India and Region-wise Continuous Demand Patterns during Management of COVID -19

22 March 2020: Janta Curfew

25 March – 14 April 2020: All-India containment measures vide MHA order no. 40-3/2020-DM-I(A)

5 April 2020: Lighting switch off event at 21:00 hrs for 9 minutes

14 April – 3 May 2020: Extension of all-India containment measures