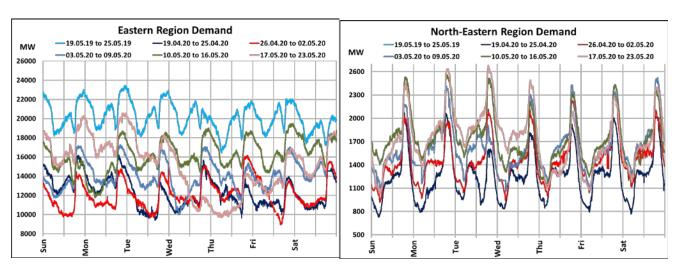

## All-India and Region-wise Weekly Demand Patterns during Management of COVID -19

| Date      | Energy Consumption (GWh) |                   |                    |                   |                         |           |
|-----------|--------------------------|-------------------|--------------------|-------------------|-------------------------|-----------|
|           | Northern<br>Region       | Western<br>Region | Southern<br>Region | Eastern<br>Region | North-Eastern<br>Region | All India |
| 17-May-20 | 1016                     | 1021              | 862                | 411               | 39                      | 3349      |
| 18-May-20 | 1049                     | 1040              | 834                | 428               | 46                      | 3397      |
| 19-May-20 | 1065                     | 1050              | 837                | 405               | 48                      | 3405      |
| 20-May-20 | 1087                     | 1052              | 898                | 294               | 45                      | 3375      |
| 21-May-20 | 1109                     | 1076              | 932                | 269               | 37                      | 3423      |
| 22-May-20 | 1164                     | 1087              | 954                | 325               | 39                      | 3569      |
| 23-May-20 | 1192                     | 1095              | 959                | 369               | 41                      | 3656      |

22 March 2020: Janta Curfew

25 March – 14 April 2020: All-India containment measures vide MHA order no. 40-3/2020-DM-I(A)

5 April 2020: Lighting switch off event at 21:00 hrs for 9 minutes

14 April – 31 May 2020: Extension of all-India containment measures