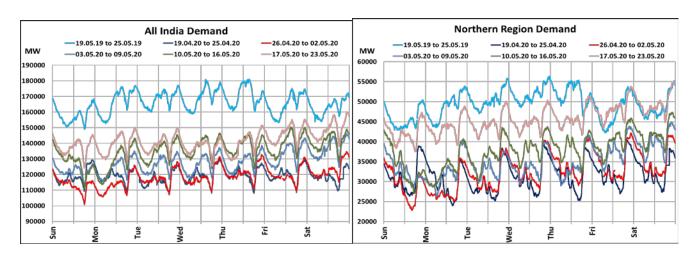

## All-India and Region-wise Weekly Demand Patterns during Management of COVID -19

| Date      | Energy Consumption (GWh) |                   |                    |                   |                         |           |
|-----------|--------------------------|-------------------|--------------------|-------------------|-------------------------|-----------|
|           | Northern<br>Region       | Western<br>Region | Southern<br>Region | Eastern<br>Region | North-Eastern<br>Region | All India |
| 17-May-20 | 1016                     | 1021              | 862                | 411               | 39                      | 3349      |
| 18-May-20 | 1049                     | 1040              | 834                | 428               | 46                      | 3397      |
| 19-May-20 | 1065                     | 1050              | 837                | 405               | 48                      | 3405      |
| 20-May-20 | 1087                     | 1052              | 898                | 294               | 45                      | 3375      |
| 21-May-20 | 1109                     | 1076              | 932                | 269               | 37                      | 3423      |
| 22-May-20 | 1164                     | 1087              | 954                | 325               | 39                      | 3569      |
| 23-May-20 | 1192                     | 1095              | 959                | 369               | 41                      | 3656      |

22 March 2020: Janta Curfew

25 March – 14 April 2020: All-India containment measures vide MHA order no. 40-3/2020-DM-I(A)

5 April 2020: Lighting switch off event at 21:00 hrs for 9 minutes

14 April – 31 May 2020: Extension of all-India containment measures