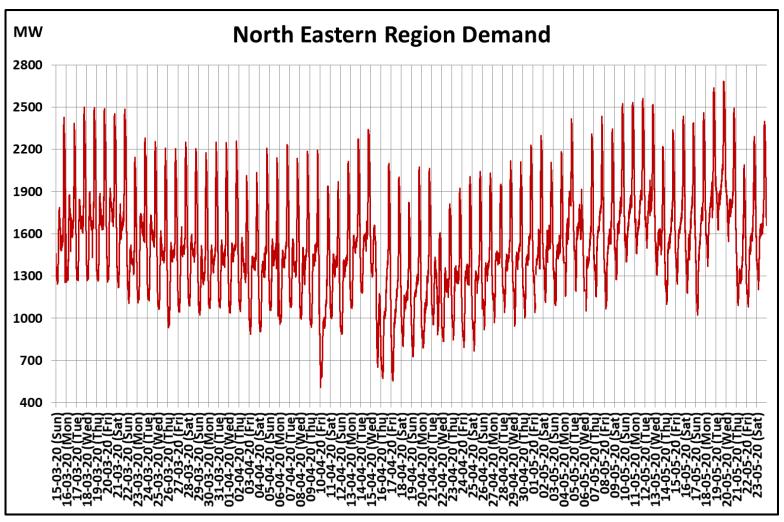

### All-India and Region-wise Continuous Demand Patterns during Management of COVID -19

22 March 2020: Janta Curfew

25 March – 14 April 2020: All-India containment measures vide MHA order no. 40-3/2020-DM-I(A)

5 April 2020: Lighting switch off event at 21:00 hrs for 9 minutes

14 April – 3 May 2020: Extension of all-India containment measures