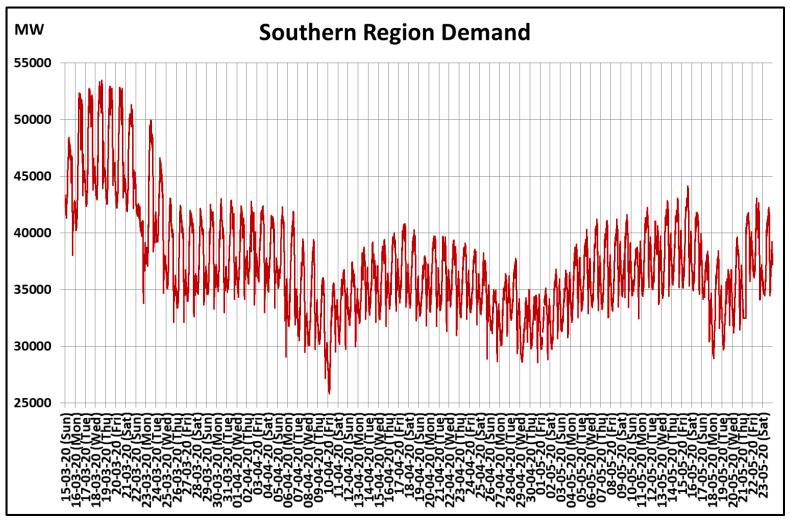

### All-India and Region-wise Continuous Demand Patterns during Management of COVID -19

22 March 2020: Janta Curfew

25 March – 14 April 2020: All-India containment measures vide MHA order no. 40-3/2020-DM-I(A)

5 April 2020: Lighting switch off event at 21:00 hrs for 9 minutes

14 April – 3 May 2020: Extension of all-India containment measures