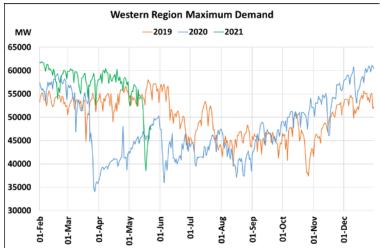

## 24<sup>th</sup> May 2021 Maximum Demand during Management of COVID -19 in comparison to 2019

22 March 2020: Janta Curfew, 25 March – 14 April 2020: All-India containment measures ,5 April 2020: Lighting switch off event at 21:00 hrs for 9 minutes, 14 April – 31 May 2020: Extension of all-India containment measures

2021: Local lock down and containment zone in different part of the country, Cyclone Tauktae from 14<sup>th</sup> May to 19<sup>th</sup> May 2021.

#### posoco.in/covid-19