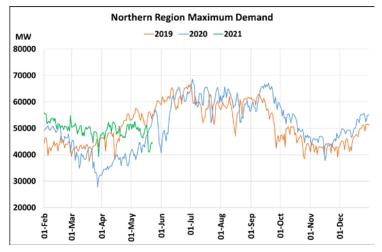

## 24<sup>th</sup> May 2021 Maximum Demand during Management of COVID -19 in comparison to 2019

22 March 2020: Janta Curfew, 25 March – 14 April 2020: All-India containment measures ,5 April 2020: Lighting switch off event at 21:00 hrs for 9 minutes, 14 April – 31 May 2020: Extension of all-India containment measures

2021: Local lock down and containment zone in different part of the country, Cyclone Tauktae from 14<sup>th</sup> May to 19<sup>th</sup> May 2021.

#### posoco.in/covid-19