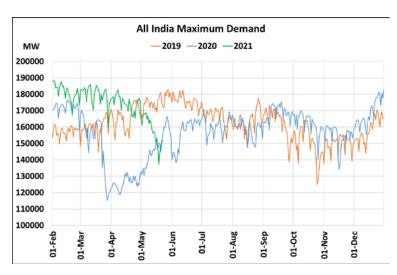

## 24<sup>th</sup> May 2021 Maximum Demand during Management of COVID -19 in comparison to 2019

22 March 2020: Janta Curfew, 25 March – 14 April 2020: All-India containment measures ,5 April 2020: Lighting switch off event at 21:00 hrs for 9 minutes, 14 April – 31 May 2020: Extension of all-India containment measures

2021: Local lock down and containment zone in different part of the country, Cyclone Tauktae from 14<sup>th</sup> May to 19<sup>th</sup> May 2021.

#### posoco.in/covid-19