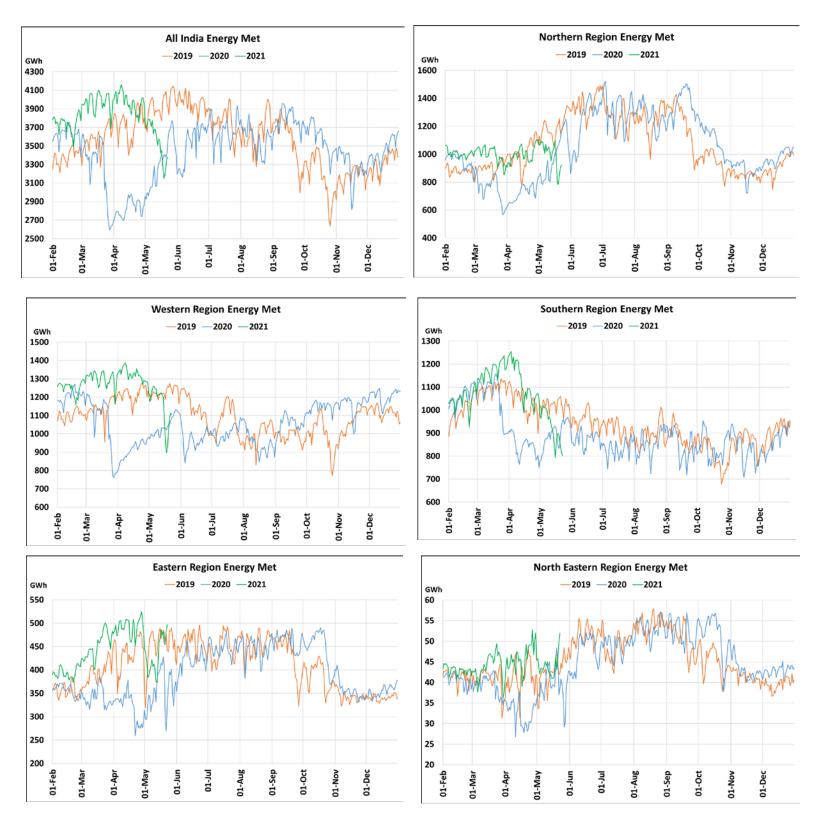

# **Energy Met during Management of COVID -19 in comparison to 2019**

22 March 2020: Janta Curfew, 25 March – 14 April 2020: All-India containment measures ,5 April 2020: Lighting switch off event at 21:00 hrs for 9 minutes, 14 April – 31 May 2020: Extension of all-India containment measures 2021: Local lock down and containment zone in different part of the country, Cyclone Tauktae from 14<sup>th</sup> May to 19<sup>th</sup> May 2021.

posoco.in/covid-19