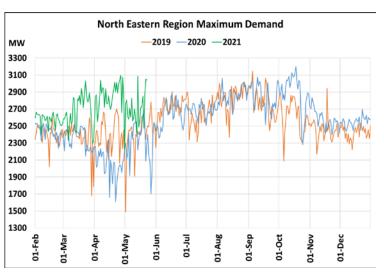

## 24<sup>th</sup> May 2021 Maximum Demand during Management of COVID -19 in comparison to 2019

22 March 2020: Janta Curfew, 25 March – 14 April 2020: All-India containment measures ,5 April 2020: Lighting switch off event at 21:00 hrs for 9 minutes, 14 April – 31 May 2020: Extension of all-India containment measures

2021: Local lock down and containment zone in different part of the country, Cyclone Tauktae from 14<sup>th</sup> May to 19<sup>th</sup> May 2021.