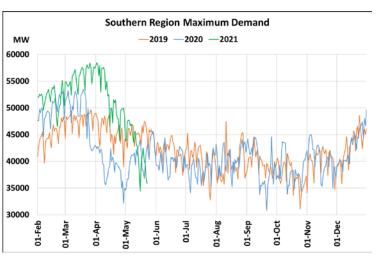

## 24<sup>th</sup> May 2021 Maximum Demand during Management of COVID -19 in comparison to 2019

22 March 2020: Janta Curfew, 25 March – 14 April 2020: All-India containment measures ,5 April 2020: Lighting switch off event at 21:00 hrs for 9 minutes, 14 April – 31 May 2020: Extension of all-India containment measures

2021: Local lock down and containment zone in different part of the country, Cyclone Tauktae from 14<sup>th</sup> May to 19<sup>th</sup> May 2021.