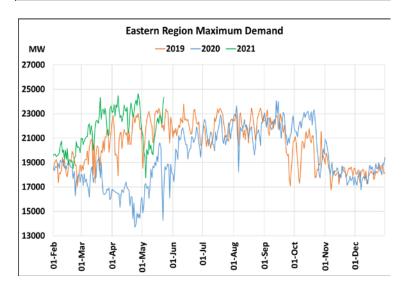

## 24<sup>th</sup> May 2021 Maximum Demand during Management of COVID -19 in comparison to 2019

22 March 2020: Janta Curfew, 25 March – 14 April 2020: All-India containment measures ,5 April 2020: Lighting switch off event at 21:00 hrs for 9 minutes, 14 April – 31 May 2020: Extension of all-India containment measures

2021: Local lock down and containment zone in different part of the country, Cyclone Tauktae from 14<sup>th</sup> May to 19<sup>th</sup> May 2021.