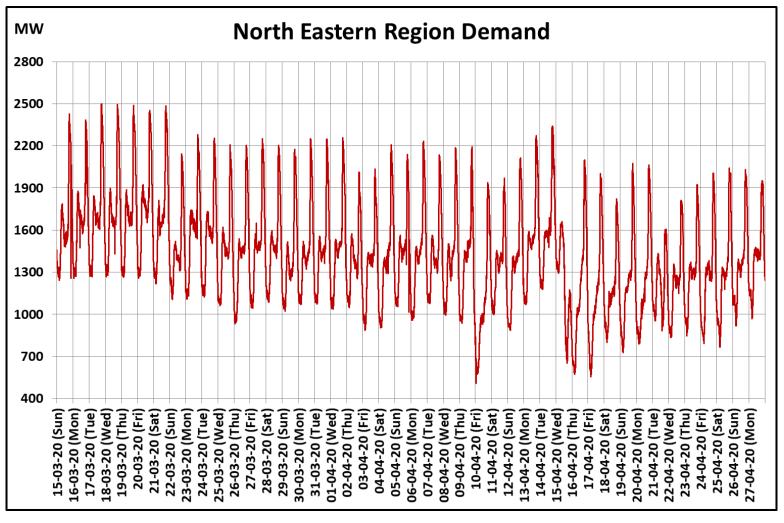

## All-India and Region-wise Continuous Demand Patterns during Management of COVID -19

22 March 2020: Janta Curfew

25 March – 14 April 2020: All-India containment measures vide MHA order no. 40-3/2020-DM-I(A)

5 April 2020: Lighting switch off event at 21:00 hrs for 9 minutes

22 March 2020: Janta Curfew

25 March – 14 April 2020: All-India containment measures vide MHA order no. 40-3/2020-DM-I(A) 5 April 2020: Lighting switch off event at 21:00 hrs for 9 minutes