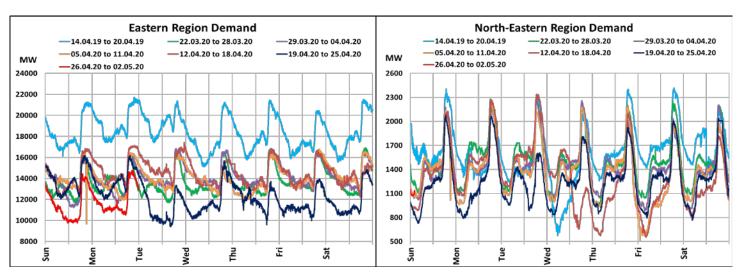

### All-India and Region-wise Weekly Demand Patterns during Management of COVID -19

| Date      | Energy Consumption (GWh) |                   |                    |                   |                         |           |
|-----------|--------------------------|-------------------|--------------------|-------------------|-------------------------|-----------|
|           | Northern<br>Region       | Western<br>Region | Southern<br>Region | Eastern<br>Region | North-Eastern<br>Region | All India |
| 21-Apr-20 | 712                      | 939               | 851                | 259               | 28                      | 2789      |
| 22-Apr-20 | 770                      | 962               | 857                | 283               | 29                      | 2900      |
| 23-Apr-20 | 772                      | 967               | 859                | 292               | 31                      | 2919      |
| 24-Apr-20 | 793                      | 973               | 845                | 276               | 30                      | 2917      |
| 25-Apr-20 | 798                      | 953               | 833                | 280               | 31                      | 2896      |
| 26-Apr-20 | 709                      | 943               | 782                | 275               | 33                      | 2742      |
| 27-Apr-20 | 684                      | 944               | 792                | 285               | 35                      | 2740      |

22 March 2020: Janta Curfew

25 March – 14 April 2020: All-India containment measures vide MHA order no. 40-3/2020-DM-I(A)

5 April 2020: Lighting switch off event at 21:00 hrs for 9 minutes