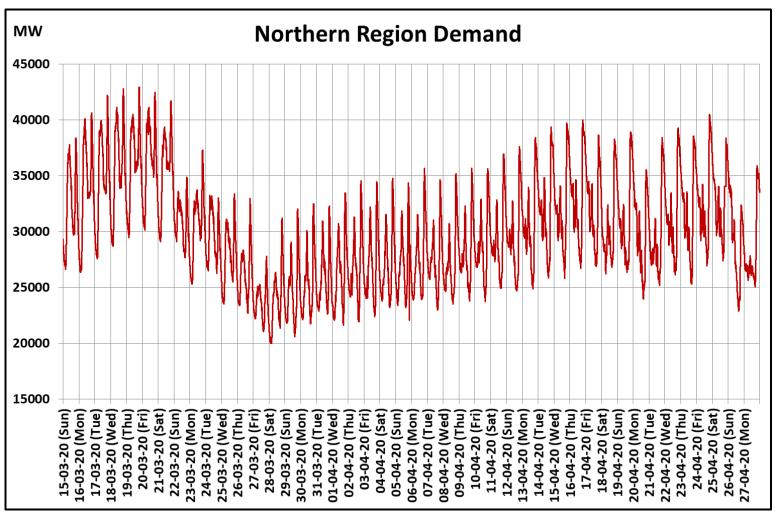

## All-India and Region-wise Continuous Demand Patterns during Management of COVID -19

22 March 2020: Janta Curfew

25 March – 14 April 2020: All-India containment measures vide MHA order no. 40-3/2020-DM-I(A)

22 March 2020: Janta Curfew

25 March – 14 April 2020: All-India containment measures vide MHA order no. 40-3/2020-DM-I(A)

5 April 2020: Lighting switch off event at 21:00 hrs for 9 minutes