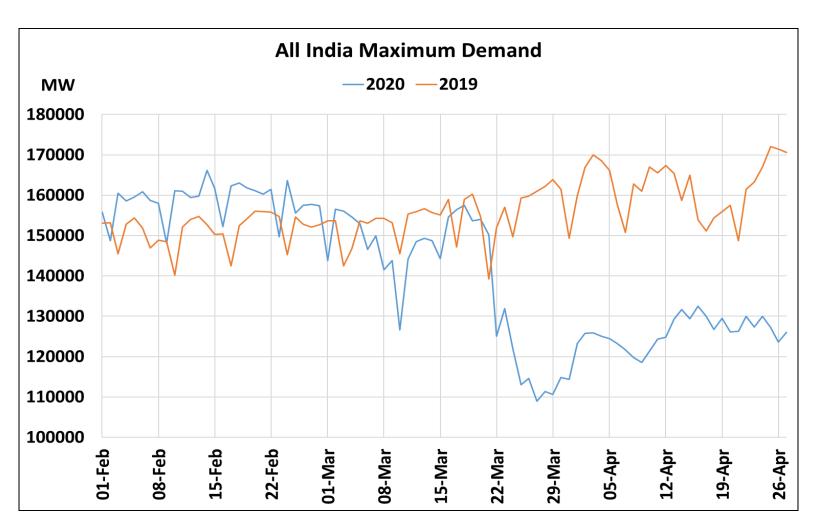

# All-India Maximum Demand and Energy Met during Management of COVID -19 in comparison to 2019

22 March 2020: Janta Curfew

25 March – 14 April 2020: All-India containment measures vide MHA order no. 40-3/2020-DM-I(A) 5 April 2020: Lighting switch off event at 21:00 hrs for 9 minutes