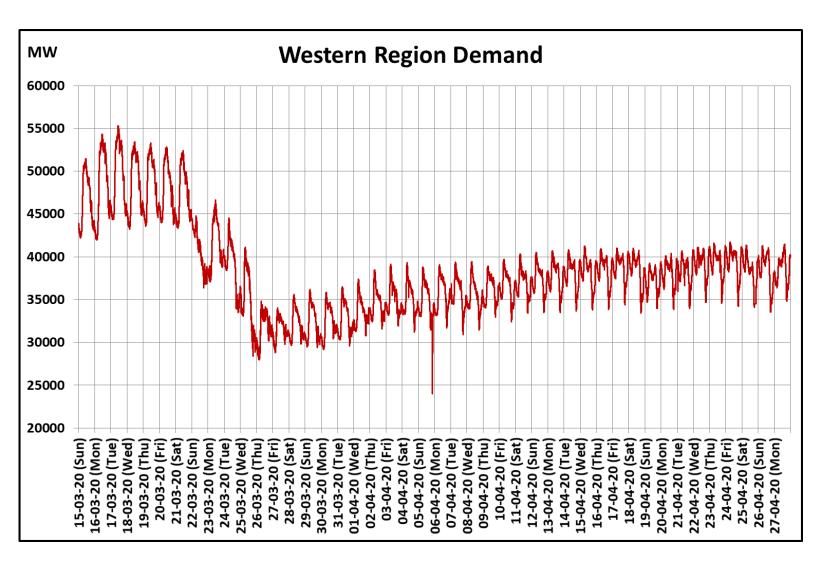

## All-India and Region-wise Continuous Demand Patterns during Management of COVID -19

22 March 2020: Janta Curfew

25 March – 14 April 2020: All-India containment measures vide MHA order no. 40-3/2020-DM-I(A)

22 March 2020: Janta Curfew

25 March – 14 April 2020: All-India containment measures vide MHA order no. 40-3/2020-DM-I(A)

5 April 2020: Lighting switch off event at 21:00 hrs for 9 minutes