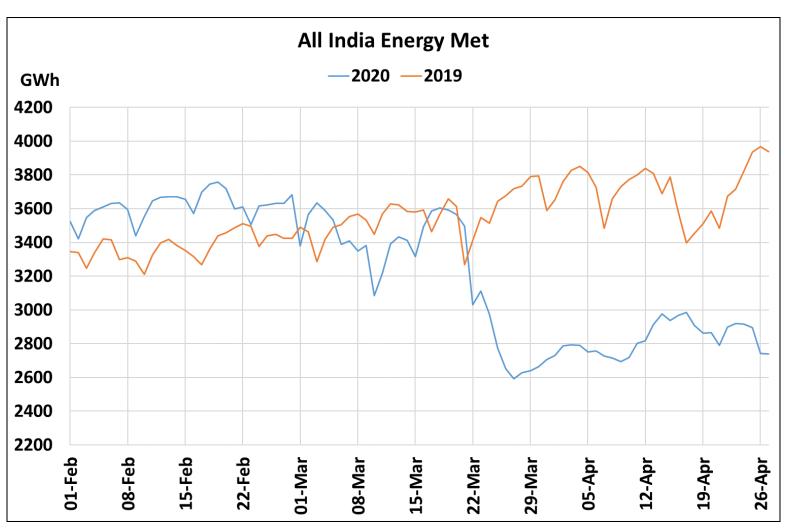

# All-India Maximum Demand and Energy Met during Management of COVID -19 in comparison to 2019

22 March 2020: Janta Curfew

25 March – 14 April 2020: All-India containment measures vide MHA order no. 40-3/2020-DM-I(A) 5 April 2020: Lighting switch off event at 21:00 hrs for 9 minutes

22 March 2020: Janta Curfew

25 March – 14 April 2020: All-India containment measures vide MHA order no. 40-3/2020-DM-I(A)

5 April 2020: Lighting switch off event at 21:00 hrs for 9 minutes