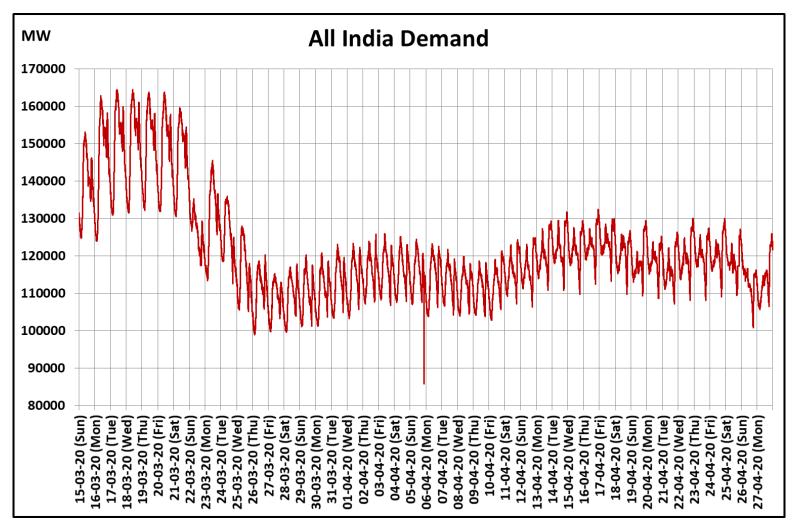

## All-India and Region-wise Continuous Demand Patterns during Management of COVID -19

22 March 2020: Janta Curfew

25 March – 14 April 2020: All-India containment measures vide MHA order no. 40-3/2020-DM-I(A)

22 March 2020: Janta Curfew

25 March – 14 April 2020: All-India containment measures vide MHA order no. 40-3/2020-DM-I(A)

5 April 2020: Lighting switch off event at 21:00 hrs for 9 minutes