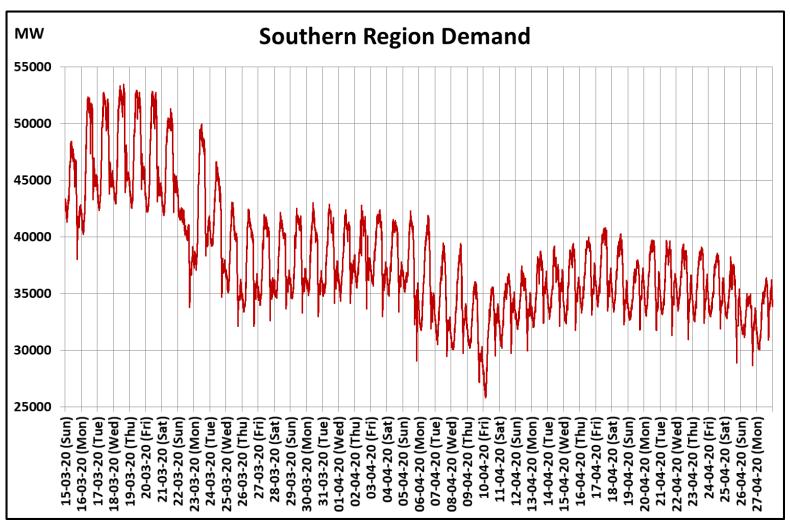

## All-India and Region-wise Continuous Demand Patterns during Management of COVID -19

22 March 2020: Janta Curfew

25 March – 14 April 2020: All-India containment measures vide MHA order no. 40-3/2020-DM-I(A)

5 April 2020: Lighting switch off event at 21:00 hrs for 9 minutes

22 March 2020: Janta Curfew

25 March – 14 April 2020: All-India containment measures vide MHA order no. 40-3/2020-DM-I(A) 5 April 2020: Lighting switch off event at 21:00 hrs for 9 minutes