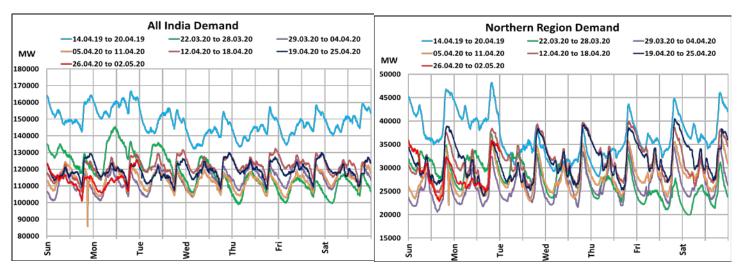

### All-India and Region-wise Weekly Demand Patterns during Management of COVID -19

| Date      | Energy Consumption (GWh) |                   |                    |                   |                         |           |
|-----------|--------------------------|-------------------|--------------------|-------------------|-------------------------|-----------|
|           | Northern<br>Region       | Western<br>Region | Southern<br>Region | Eastern<br>Region | North-Eastern<br>Region | All India |
| 21-Apr-20 | 712                      | 939               | 851                | 259               | 28                      | 2789      |
| 22-Apr-20 | 770                      | 962               | 857                | 283               | 29                      | 2900      |
| 23-Apr-20 | 772                      | 967               | 859                | 292               | 31                      | 2919      |
| 24-Apr-20 | 793                      | 973               | 845                | 276               | 30                      | 2917      |
| 25-Apr-20 | 798                      | 953               | 833                | 280               | 31                      | 2896      |
| 26-Apr-20 | 709                      | 943               | 782                | 275               | 33                      | 2742      |
| 27-Apr-20 | 684                      | 944               | 792                | 285               | 35                      | 2740      |

22 March 2020: Janta Curfew

25 March – 14 April 2020: All-India containment measures vide MHA order no. 40-3/2020-DM-I(A)

5 April 2020: Lighting switch off event at 21:00 hrs for 9 minutes