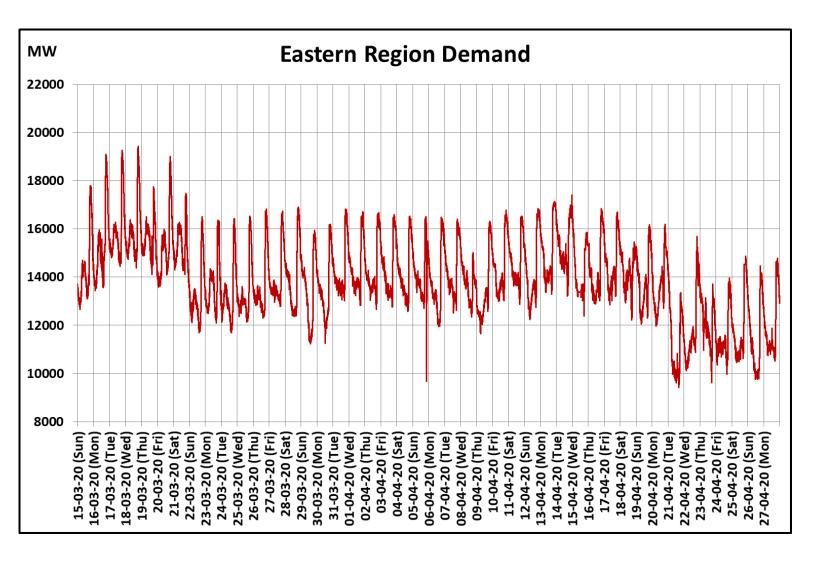

## All-India and Region-wise Continuous Demand Patterns during Management of COVID -19

22 March 2020: Janta Curfew

25 March – 14 April 2020: All-India containment measures vide MHA order no. 40-3/2020-DM-I(A)

5 April 2020: Lighting switch off event at 21:00 hrs for 9 minutes

22 March 2020: Janta Curfew

25 March – 14 April 2020: All-India containment measures vide MHA order no. 40-3/2020-DM-I(A) 5 April 2020: Lighting switch off event at 21:00 hrs for 9 minutes