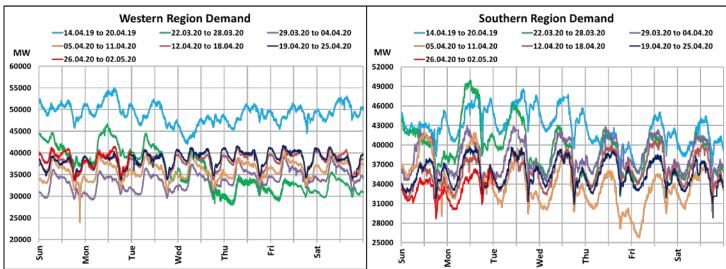

### All-India and Region-wise Weekly Demand Patterns during Management of COVID -19

| Date      | Energy Consumption (GWh) |                   |                    |                   |                         |           |
|-----------|--------------------------|-------------------|--------------------|-------------------|-------------------------|-----------|
|           | Northern<br>Region       | Western<br>Region | Southern<br>Region | Eastern<br>Region | North-Eastern<br>Region | All India |
| 21-Apr-20 | 712                      | 939               | 851                | 259               | 28                      | 2789      |
| 22-Apr-20 | 770                      | 962               | 857                | 283               | 29                      | 2900      |
| 23-Apr-20 | 772                      | 967               | 859                | 292               | 31                      | 2919      |
| 24-Apr-20 | 793                      | 973               | 845                | 276               | 30                      | 2917      |
| 25-Apr-20 | 798                      | 953               | 833                | 280               | 31                      | 2896      |
| 26-Apr-20 | 709                      | 943               | 782                | 275               | 33                      | 2742      |
| 27-Apr-20 | 684                      | 944               | 792                | 285               | 35                      | 2740      |

22 March 2020: Janta Curfew

25 March – 14 April 2020: All-India containment measures vide MHA order no. 40-3/2020-DM-I(A)

5 April 2020: Lighting switch off event at 21:00 hrs for 9 minutes