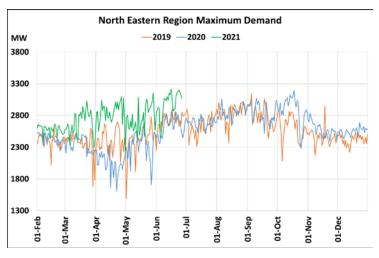

# Maximum Demand during Management of COVID -19 in comparison to year 2019

22 March 2020: Janta Curfew, 25 March – 14 April 2020: All-India containment measures ,5 April 2020: Lighting switch off event at 21:00 hrs for 9 minutes, 14 April – 31 May 2020: Extension of all-India containment measures

2021: Local lock down and containment zone in different part of the country since April 2021, Cyclone Tauktae from 14<sup>th</sup> May to 19<sup>th</sup> May 2021, Cyclone Yaas from 25<sup>th</sup> May to 28<sup>th</sup> May 2021.