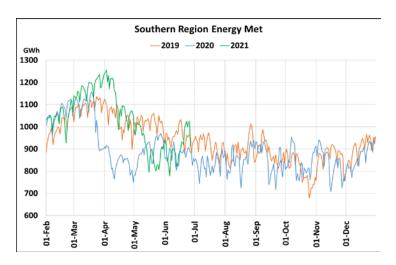

# **Energy Met during Management of COVID -19 in comparison to year 2019**

22 March 2020: Janta Curfew, 25 March – 14 April 2020: All-India containment measures ,5 April 2020: Lighting switch off event at 21:00 hrs for 9 minutes, 14 April – 31 May 2020: Extension of all-India containment measures

2021: Local lock down and containment zone in different part of the country since April 2021, Cyclone Tauktae from 14<sup>th</sup> May to 19<sup>th</sup> May 2021, Cyclone Yaas from 25<sup>th</sup> May to 28<sup>th</sup> May 2021.