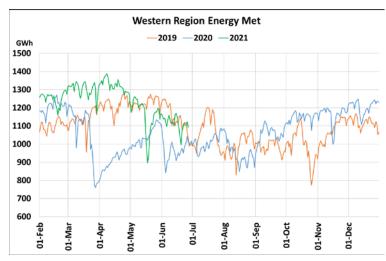

# **Energy Met during Management of COVID -19 in comparison to year 2019**

22 March 2020: Janta Curfew, 25 March – 14 April 2020: All-India containment measures ,5 April 2020: Lighting switch off event at 21:00 hrs for 9 minutes, 14 April – 31 May 2020: Extension of all-India containment measures

2021: Local lock down and containment zone in different part of the country since April 2021, Cyclone Tauktae from 14<sup>th</sup> May to 19<sup>th</sup> May 2021, Cyclone Yaas from 25<sup>th</sup> May to 28<sup>th</sup> May 2021.