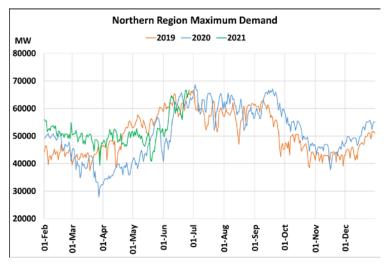

# Maximum Demand during Management of COVID -19 in comparison to year 2019

22 March 2020: Janta Curfew, 25 March – 14 April 2020: All-India containment measures ,5 April 2020: Lighting switch off event at 21:00 hrs for 9 minutes, 14 April – 31 May 2020: Extension of all-India containment measures

2021: Local lock down and containment zone in different part of the country since April 2021, Cyclone Tauktae from 14<sup>th</sup> May to 19<sup>th</sup> May 2021, Cyclone Yaas from 25<sup>th</sup> May to 28<sup>th</sup> May 2021.