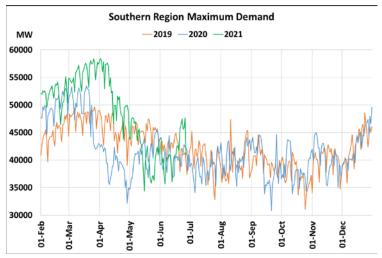

# Maximum Demand during Management of COVID -19 in comparison to year 2019

22 March 2020: Janta Curfew, 25 March – 14 April 2020: All-India containment measures ,5 April 2020: Lighting switch off event at 21:00 hrs for 9 minutes, 14 April – 31 May 2020: Extension of all-India containment measures

2021: Local lock down and containment zone in different part of the country since April 2021, Cyclone Tauktae from 14<sup>th</sup> May to 19<sup>th</sup> May 2021, Cyclone Yaas from 25<sup>th</sup> May to 28<sup>th</sup> May 2021.