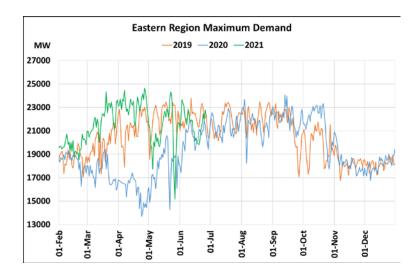

# Maximum Demand during Management of COVID -19 in comparison to year 2019

22 March 2020: Janta Curfew, 25 March – 14 April 2020: All-India containment measures ,5 April 2020: Lighting switch off event at 21:00 hrs for 9 minutes, 14 April – 31 May 2020: Extension of all-India containment measures

2021: Local lock down and containment zone in different part of the country since April 2021, Cyclone Tauktae from 14<sup>th</sup> May to 19<sup>th</sup> May 2021, Cyclone Yaas from 25<sup>th</sup> May to 28<sup>th</sup> May 2021.