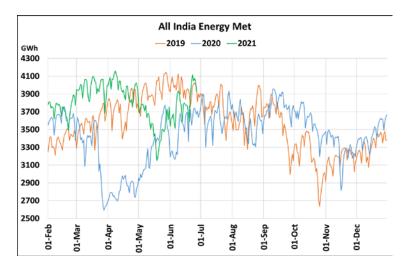

# **Energy Met during Management of COVID -19 in comparison to year 2019**

22 March 2020: Janta Curfew, 25 March – 14 April 2020: All-India containment measures ,5 April 2020: Lighting switch off event at 21:00 hrs for 9 minutes, 14 April – 31 May 2020: Extension of all-India containment measures

2021: Local lock down and containment zone in different part of the country since April 2021, Cyclone Tauktae from 14<sup>th</sup> May to 19<sup>th</sup> May 2021, Cyclone Yaas from 25<sup>th</sup> May to 28<sup>th</sup> May 2021.