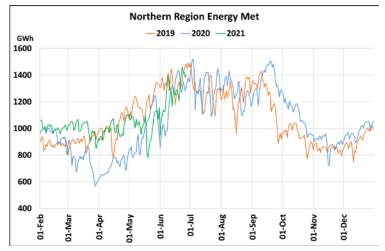

# **Energy Met during Management of COVID -19 in comparison to year 2019**

22 March 2020: Janta Curfew, 25 March – 14 April 2020: All-India containment measures ,5 April 2020: Lighting switch off event at 21:00 hrs for 9 minutes, 14 April – 31 May 2020: Extension of all-India containment measures

2021: Local lock down and containment zone in different part of the country since April 2021, Cyclone Tauktae from 14<sup>th</sup> May to 19<sup>th</sup> May 2021, Cyclone Yaas from 25<sup>th</sup> May to 28<sup>th</sup> May 2021.