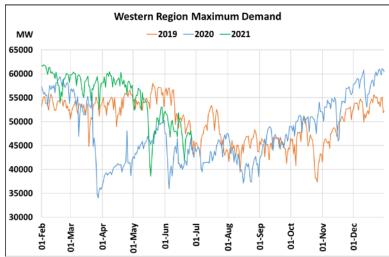

# Maximum Demand during Management of COVID -19 in comparison to year 2019

22 March 2020: Janta Curfew, 25 March – 14 April 2020: All-India containment measures ,5 April 2020: Lighting switch off event at 21:00 hrs for 9 minutes, 14 April – 31 May 2020: Extension of all-India containment measures

2021: Local lock down and containment zone in different part of the country since April 2021, Cyclone Tauktae from 14<sup>th</sup> May to 19<sup>th</sup> May 2021, Cyclone Yaas from 25<sup>th</sup> May to 28<sup>th</sup> May 2021.