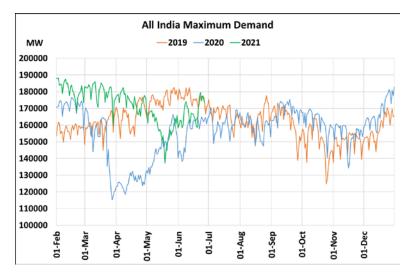

# Maximum Demand during Management of COVID -19 in comparison to year 2019

22 March 2020: Janta Curfew, 25 March – 14 April 2020: All-India containment measures ,5 April 2020: Lighting switch off event at 21:00 hrs for 9 minutes, 14 April – 31 May 2020: Extension of all-India containment measures

2021: Local lock down and containment zone in different part of the country since April 2021, Cyclone Tauktae from 14<sup>th</sup> May to 19<sup>th</sup> May 2021, Cyclone Yaas from 25<sup>th</sup> May to 28<sup>th</sup> May 2021.