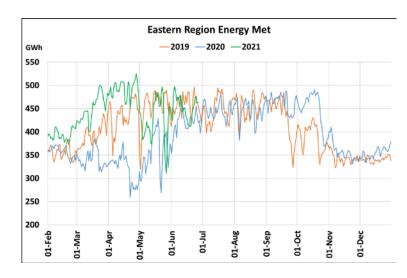

# **Energy Met during Management of COVID -19 in comparison to year 2019**

22 March 2020: Janta Curfew, 25 March – 14 April 2020: All-India containment measures ,5 April 2020: Lighting switch off event at 21:00 hrs for 9 minutes, 14 April – 31 May 2020: Extension of all-India containment measures

2021: Local lock down and containment zone in different part of the country since April 2021, Cyclone Tauktae from 14<sup>th</sup> May to 19<sup>th</sup> May 2021, Cyclone Yaas from 25<sup>th</sup> May to 28<sup>th</sup> May 2021.