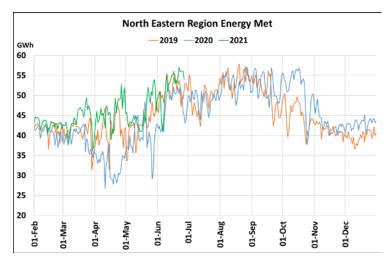

# **Energy Met during Management of COVID -19 in comparison to year 2019**

22 March 2020: Janta Curfew, 25 March – 14 April 2020: All-India containment measures ,5 April 2020: Lighting switch off event at 21:00 hrs for 9 minutes, 14 April – 31 May 2020: Extension of all-India containment measures

2021: Local lock down and containment zone in different part of the country since April 2021, Cyclone Tauktae from 14<sup>th</sup> May to 19<sup>th</sup> May 2021, Cyclone Yaas from 25<sup>th</sup> May to 28<sup>th</sup> May 2021.