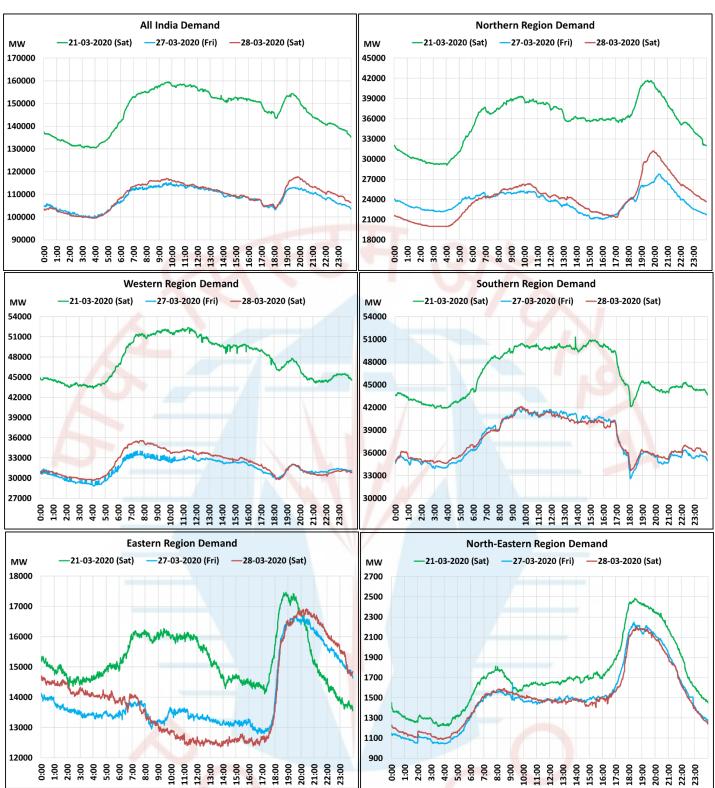

## All-India and Region-wise Demand Patterns during Management of COVID -19

| Date                       | Energy Consumption (GWh) |                   |                    |                   |                         |           |
|----------------------------|--------------------------|-------------------|--------------------|-------------------|-------------------------|-----------|
|                            | Northern<br>Region       | Western<br>Region | Southern<br>Region | Eastern<br>Region | North-Eastern<br>Region | All India |
| 21-Mar-20                  | 843                      | 1143              | 1104               | 361.9             | 42.5                    | 3495      |
| 27-Mar-20                  | 566                      | 761               | 896                | 332.5             | 36.4                    | 2592      |
| 28-Mar-20                  | 579                      | 781               | 900                | 332.6             | 36.1                    | 2628      |
| Change 28-Mar<br>vs 27-Mar | 2.2%                     | 2.6%              | 0.5%               | 0.02%             | -1.1%                   | 1.4%      |
| Change 28-Mar<br>vs 21-Mar | -31.4%                   | -31.7%            | -18.5%             | -8.1%             | -15.2%                  | -24.8%    |