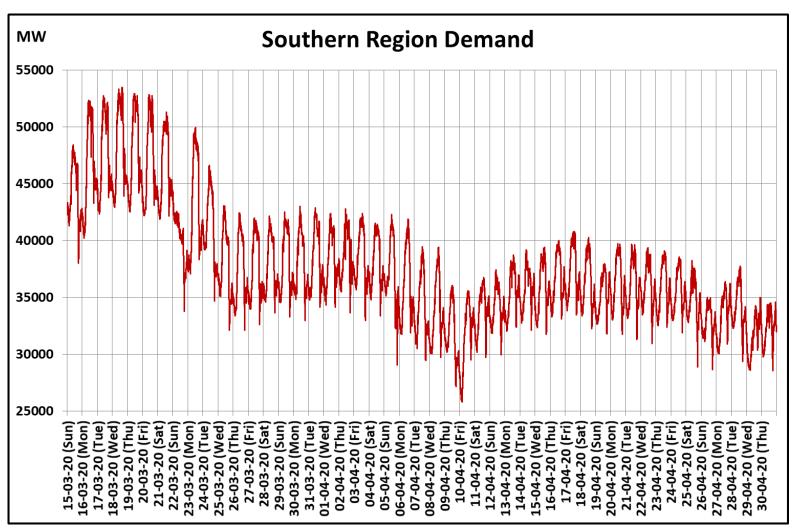

## All-India and Region-wise Continuous Demand Patterns during Management of COVID -19