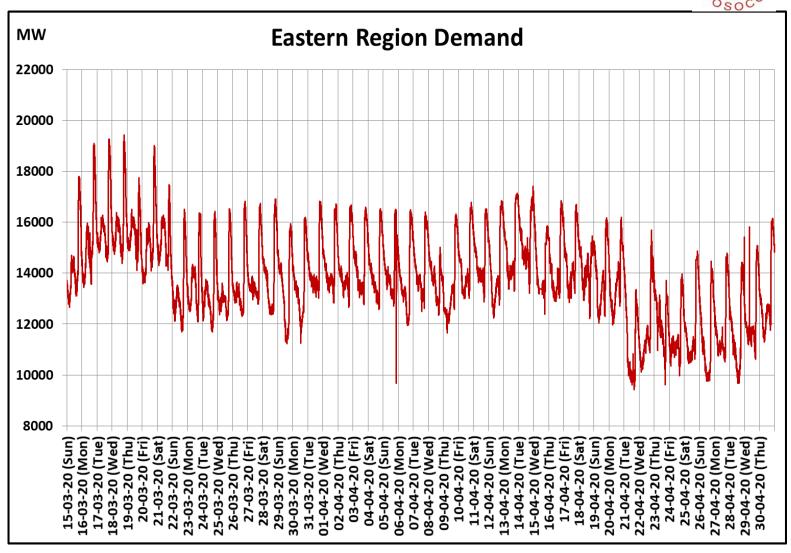

## All-India and Region-wise Continuous Demand Patterns during Management of COVID -19