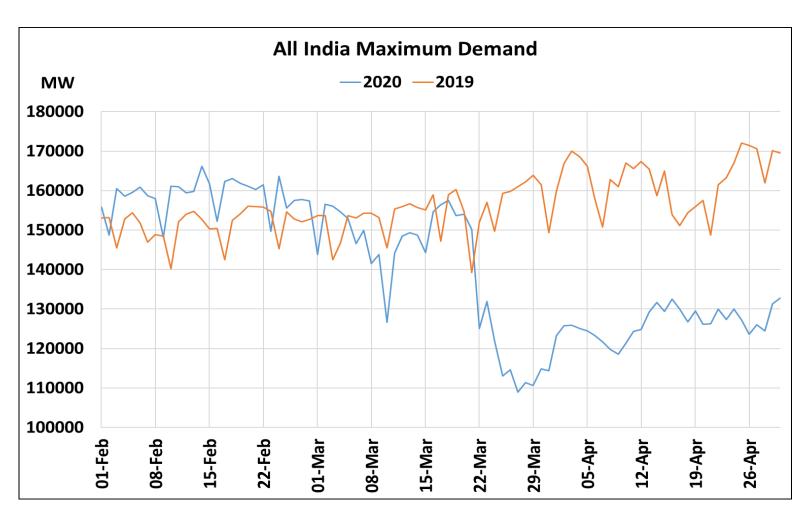

# All-India Maximum Demand and Energy Met during Management of COVID -19 in comparison to 2019

22 March 2020: Janta Curfew

25 March – 14 April 2020: All-India containment measures vide MHA order no. 40-3/2020-DM-I(A) 5 April 2020: Lighting switch off event at 21:00 hrs for 9 minutes

22 March 2020: Janta Curfew

25 March – 14 April 2020: All-India containment measures vide MHA order no. 40-3/2020-DM-I(A)

5 April 2020: Lighting switch off event at 21:00 hrs for 9 minutes

14 April – 3 May 2020: Extension of all-India containment measures posoco.in/covid-19

14 April – 3 May 2020: Extension of all-India containment measures