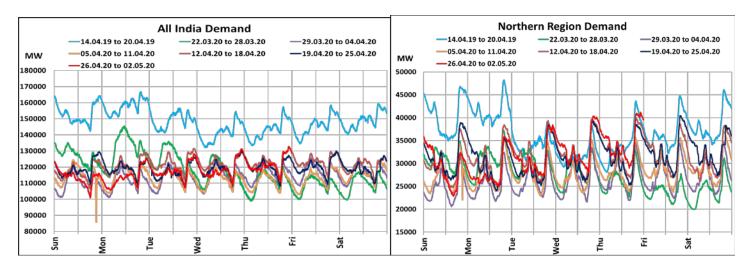

## All-India and Region-wise Continuous Demand Patterns during Management of COVID -19