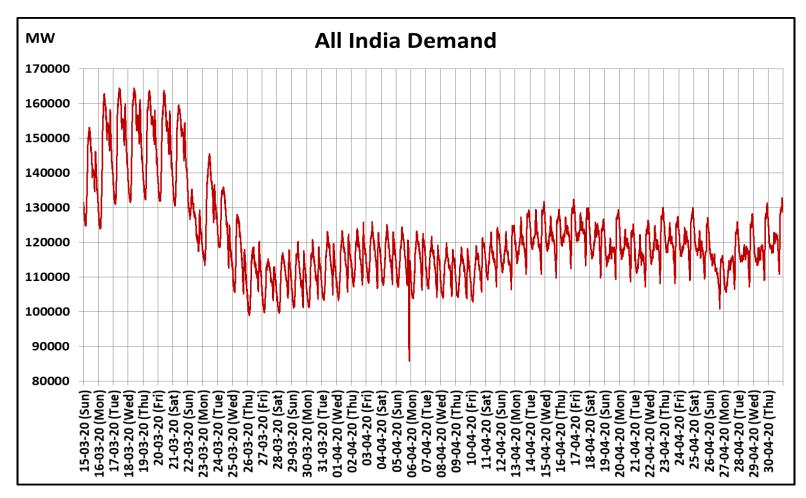

## All-India and Region-wise Continuous Demand Patterns during Management of COVID -19