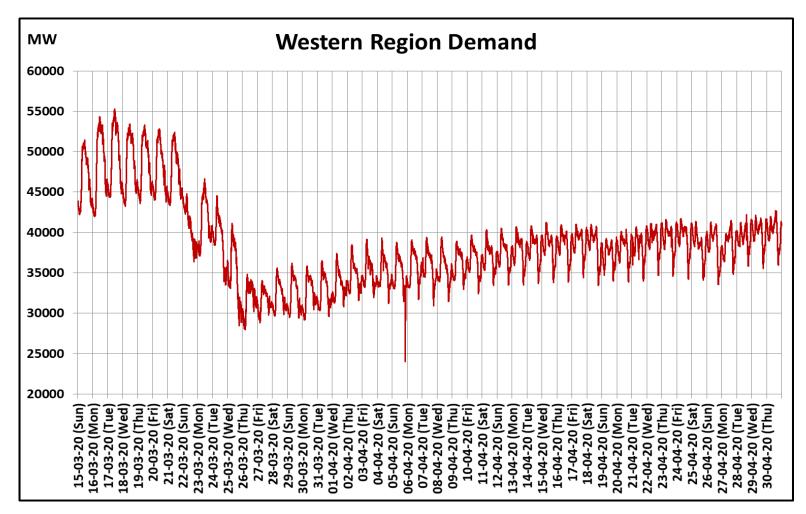

## All-India and Region-wise Continuous Demand Patterns during Management of COVID -19