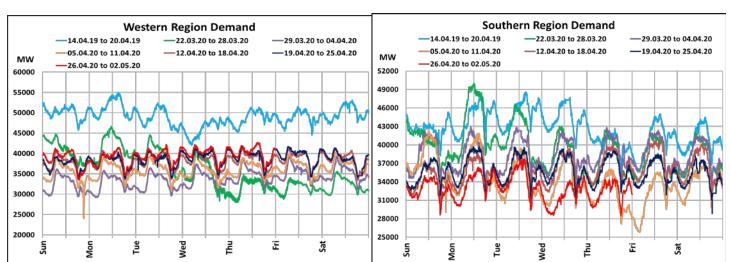

## All-India and Region-wise Continuous Demand Patterns during Management of COVID -19