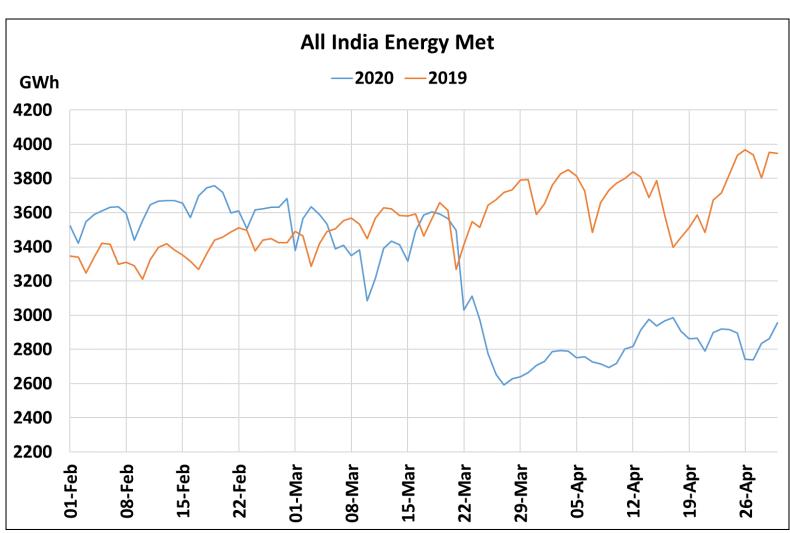

# All-India Maximum Demand and Energy Met during Management of COVID -19 in comparison to 2019

22 March 2020: Janta Curfew

25 March – 14 April 2020: All-India containment measures vide MHA order no. 40-3/2020-DM-I(A) 5 April 2020: Lighting switch off event at 21:00 hrs for 9 minutes

14 April – 3 May 2020: Extension of all-India containment measures