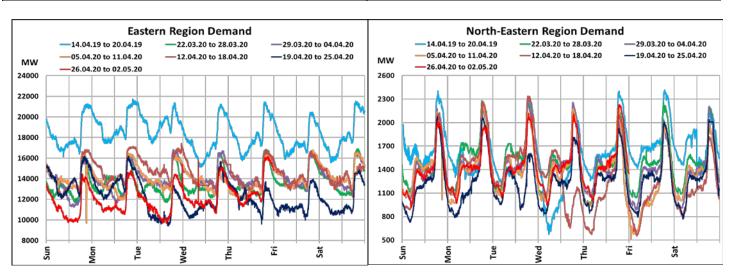

## All-India and Region-wise Continuous Demand Patterns during Management of COVID -19