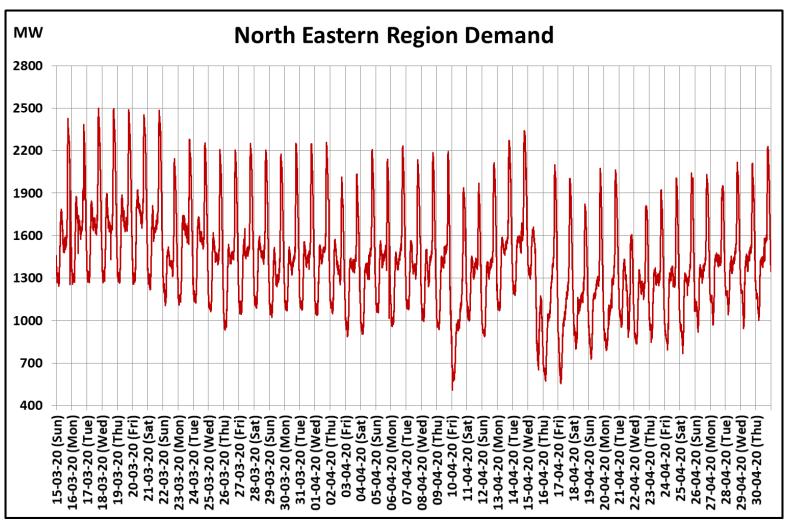

## All-India and Region-wise Continuous Demand Patterns during Management of COVID -19