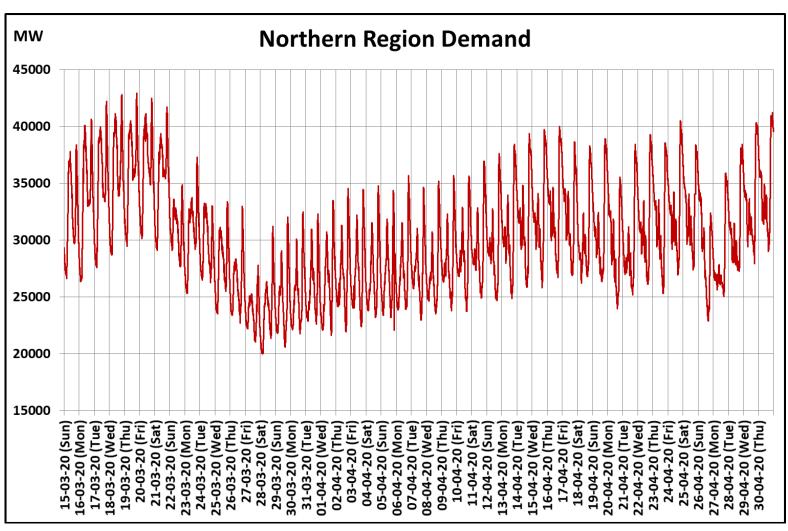

## All-India and Region-wise Continuous Demand Patterns during Management of COVID -19