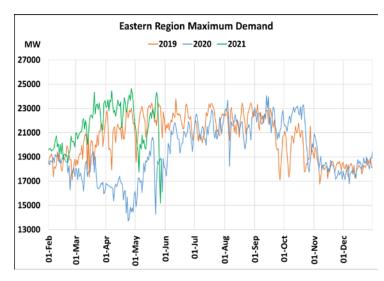

## Power System Operation Corporation Limited National Load Despatch Centre, New Delhi

### 30<sup>th</sup> May 2021 Maximum Demand during Management of COVID -19 in comparison to 2019

22 March 2020: Janta Curfew, 25 March – 14 April 2020: All-India containment measures ,5 April 2020: Lighting switch off event at 21:00 hrs for 9 minutes, 14 April – 31 May 2020: Extension of all-India containment measures 2021: Local lock down and containment zone in different part of the country, Cyclone Tauktae from 14<sup>th</sup> May to 19<sup>th</sup> May 2021.