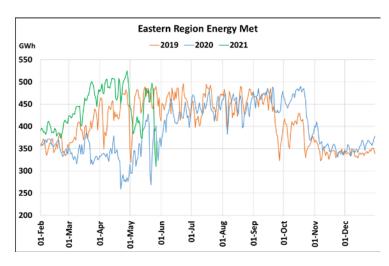

# **Energy Met during Management of COVID -19 in comparison to 2019**

22 March 2020: Janta Curfew, 25 March – 14 April 2020: All-India containment measures ,5 April 2020: Lighting switch off event at 21:00 hrs for 9 minutes, 14 April – 31 May 2020: Extension of all-India containment measures 2021: Logal logk down and containment zono in different part of the country. Cyclone Toulton from 14<sup>th</sup> May to 10<sup>th</sup> May 2021

2021: Local lock down and containment zone in different part of the country, Cyclone Tauktae from 14<sup>th</sup> May to 19<sup>th</sup> May 2021.