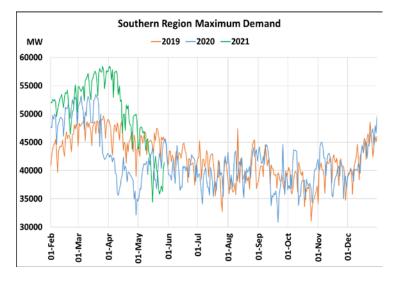

## Power System Operation Corporation Limited National Load Despatch Centre, New Delhi

### 30<sup>th</sup> May 2021 Maximum Demand during Management of COVID -19 in comparison to 2019

22 March 2020: Janta Curfew, 25 March – 14 April 2020: All-India containment measures ,5 April 2020: Lighting switch off event at 21:00 hrs for 9 minutes, 14 April – 31 May 2020: Extension of all-India containment measures 2021: Local lock down and containment zone in different part of the country, Cyclone Tauktae from 14<sup>th</sup> May to 19<sup>th</sup> May 2021.