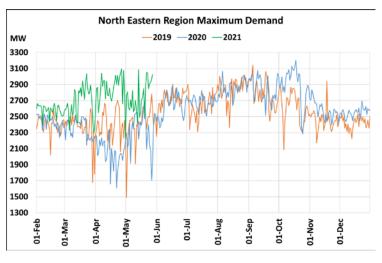

## Power System Operation Corporation Limited National Load Despatch Centre, New Delhi

### 30<sup>th</sup> May 2021 Maximum Demand during Management of COVID -19 in comparison to 2019

22 March 2020: Janta Curfew, 25 March – 14 April 2020: All-India containment measures ,5 April 2020: Lighting switch off event at 21:00 hrs for 9 minutes, 14 April – 31 May 2020: Extension of all-India containment measures 2021: Local lock down and containment zone in different part of the country, Cyclone Tauktae from 14<sup>th</sup> May to 19<sup>th</sup> May 2021.