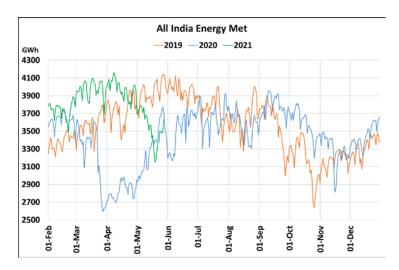

# **Energy Met during Management of COVID -19 in comparison to 2019**

22 March 2020: Janta Curfew, 25 March – 14 April 2020: All-India containment measures ,5 April 2020: Lighting switch off event at 21:00 hrs for 9 minutes, 14 April – 31 May 2020: Extension of all-India containment measures 2021: Logal logk down and containment zono in different part of the country. Cyclone Toulton from 14<sup>th</sup> May to 10<sup>th</sup> May 2021

2021: Local lock down and containment zone in different part of the country, Cyclone Tauktae from 14<sup>th</sup> May to 19<sup>th</sup> May 2021.