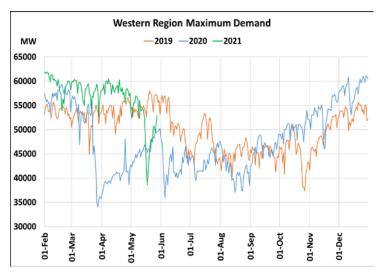

### 30<sup>th</sup> May 2021 Maximum Demand during Management of COVID -19 in comparison to 2019

22 March 2020: Janta Curfew, 25 March – 14 April 2020: All-India containment measures ,5 April 2020: Lighting switch off event at 21:00 hrs for 9 minutes, 14 April – 31 May 2020: Extension of all-India containment measures 2021: Local lock down and containment zone in different part of the country, Cyclone Tauktae from 14<sup>th</sup> May to 19<sup>th</sup> May 2021.