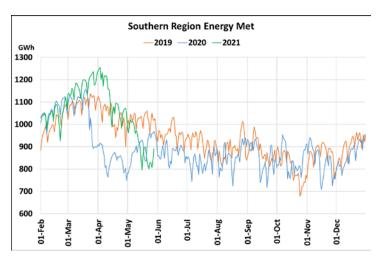

# **Energy Met during Management of COVID -19 in comparison to 2019**

22 March 2020: Janta Curfew, 25 March – 14 April 2020: All-India containment measures ,5 April 2020: Lighting switch off event at 21:00 hrs for 9 minutes, 14 April – 31 May 2020: Extension of all-India containment measures 2021: Logal logk down and containment zono in different part of the country. Cyclone Toulton from 14<sup>th</sup> May to 10<sup>th</sup> May 2021

2021: Local lock down and containment zone in different part of the country, Cyclone Tauktae from 14<sup>th</sup> May to 19<sup>th</sup> May 2021.