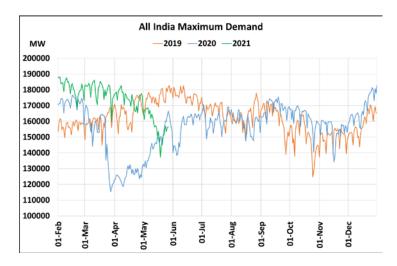

### 30<sup>th</sup> May 2021 Maximum Demand during Management of COVID -19 in comparison to 2019

22 March 2020: Janta Curfew, 25 March – 14 April 2020: All-India containment measures ,5 April 2020: Lighting switch off event at 21:00 hrs for 9 minutes, 14 April – 31 May 2020: Extension of all-India containment measures 2021: Local lock down and containment zone in different part of the country, Cyclone Tauktae from 14<sup>th</sup> May to 19<sup>th</sup> May 2021.