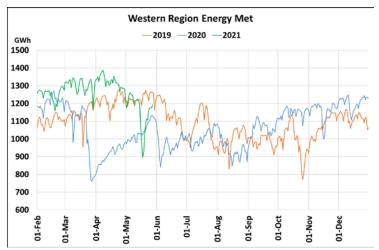

# **Energy Met during Management of COVID -19 in comparison to 2019**

22 March 2020: Janta Curfew, 25 March – 14 April 2020: All-India containment measures ,5 April 2020: Lighting switch off event at 21:00 hrs for 9 minutes, 14 April – 31 May 2020: Extension of all-India containment measures 2021: Logal logk down and containment zono in different part of the country. Cyclone Toulton from 14<sup>th</sup> May to 10<sup>th</sup> May 2021

2021: Local lock down and containment zone in different part of the country, Cyclone Tauktae from 14<sup>th</sup> May to 19<sup>th</sup> May 2021.