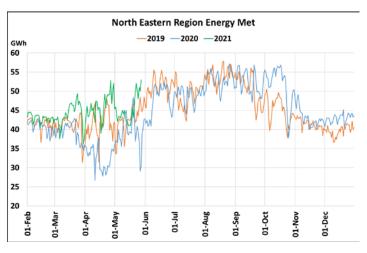

# **Energy Met during Management of COVID -19 in comparison to 2019**

22 March 2020: Janta Curfew, 25 March – 14 April 2020: All-India containment measures ,5 April 2020: Lighting switch off event at 21:00 hrs for 9 minutes, 14 April – 31 May 2020: Extension of all-India containment measures 2021: Logal logk down and containment zono in different part of the country. Cyclone Toulton from 14<sup>th</sup> May to 10<sup>th</sup> May 2021

2021: Local lock down and containment zone in different part of the country, Cyclone Tauktae from 14<sup>th</sup> May to 19<sup>th</sup> May 2021.