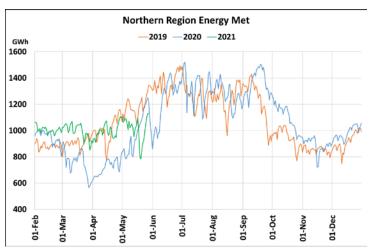

# **Energy Met during Management of COVID -19 in comparison to 2019**

22 March 2020: Janta Curfew, 25 March – 14 April 2020: All-India containment measures ,5 April 2020: Lighting switch off event at 21:00 hrs for 9 minutes, 14 April – 31 May 2020: Extension of all-India containment measures 2021: Logal logk down and containment zono in different part of the country. Cyclone Toulton from 14<sup>th</sup> May to 10<sup>th</sup> May 2021

2021: Local lock down and containment zone in different part of the country, Cyclone Tauktae from 14<sup>th</sup> May to 19<sup>th</sup> May 2021.