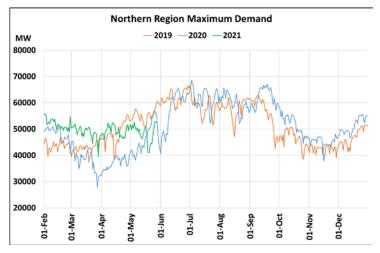

## Power System Operation Corporation Limited National Load Despatch Centre, New Delhi

### 30<sup>th</sup> May 2021 Maximum Demand during Management of COVID -19 in comparison to 2019

22 March 2020: Janta Curfew, 25 March – 14 April 2020: All-India containment measures ,5 April 2020: Lighting switch off event at 21:00 hrs for 9 minutes, 14 April – 31 May 2020: Extension of all-India containment measures 2021: Local lock down and containment zone in different part of the country, Cyclone Tauktae from 14<sup>th</sup> May to 19<sup>th</sup> May 2021.