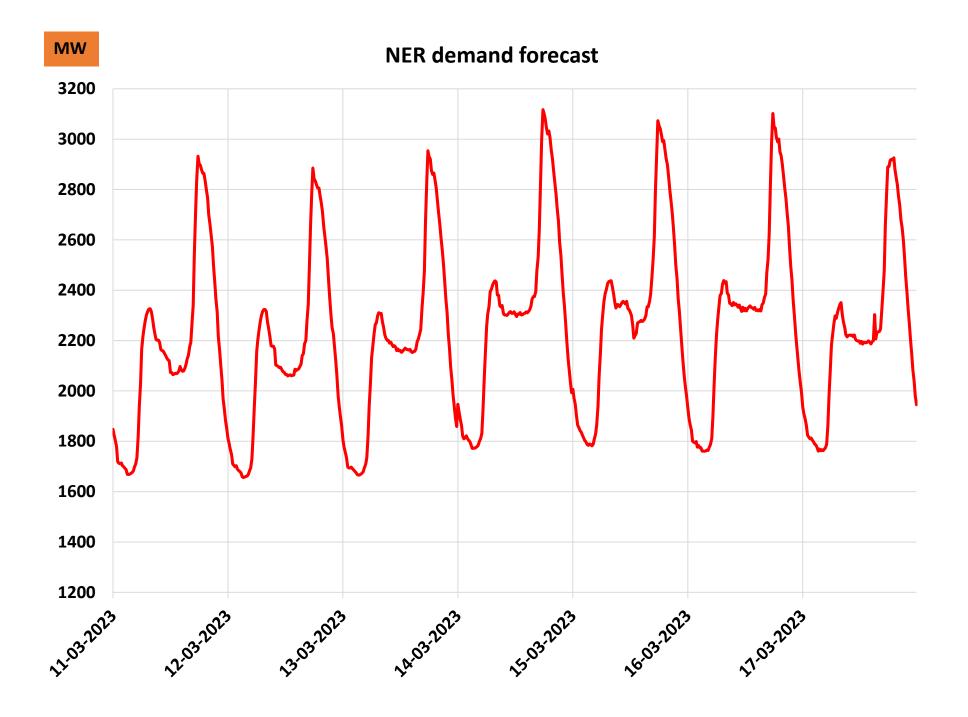

## Week ahead all India demand forecast 18-Mar-2023 to 24-Mar-2023



## Region wise week ahead demand forecast & Unit revival/outages











|            | Like        | ely revival,              | outage of Therma                    | and G    | as plant | s during 18th N                                              | /lar 2023 to 24th Mar 2          | 023            |
|------------|-------------|---------------------------|-------------------------------------|----------|----------|--------------------------------------------------------------|----------------------------------|----------------|
| Sl.No.     | Region      | Regional<br>entity/ State | Name of Plant                       | Unit No. | Capacity | Requisition/ RRAS support/partly RRAS and partly requisition | Likely revival/ Outage           | Reasons if any |
| 1          | SR          | Regional<br>entity        | Neyveli TS II                       | 1