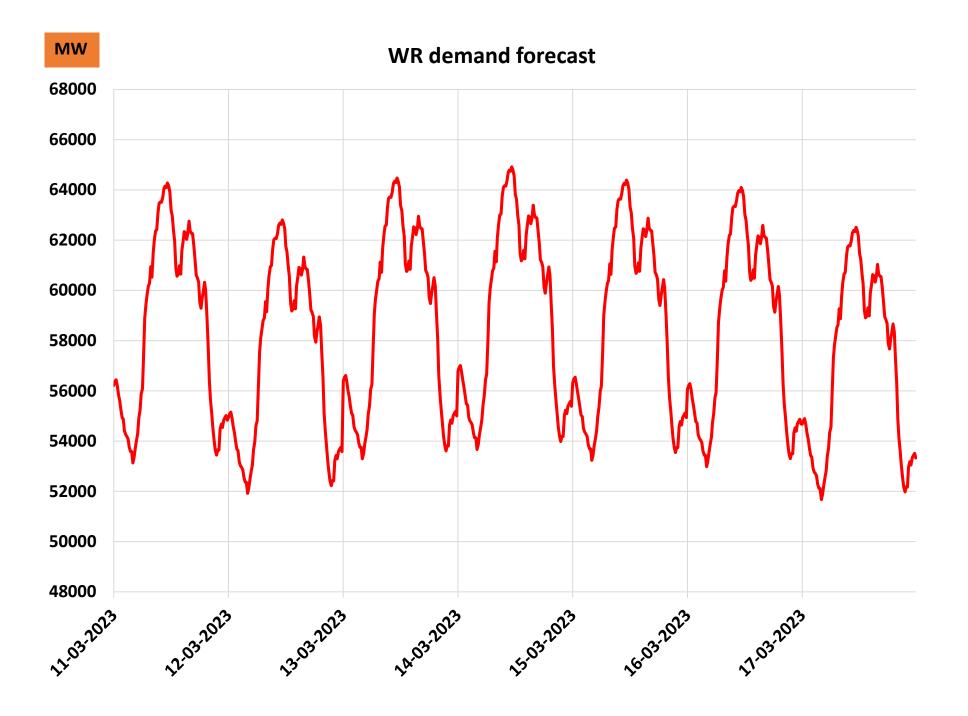

## Region wise week ahead demand forecast & Unit revival/outages

|            | Like        | ely revival,              | outage of Therma                    | and G    | as plant | s during 18th N                                              | /lar 2023 to 24th Mar 2          | 023            |
|------------|-------------|---------------------------|-------------------------------------|----------|----------|--------------------------------------------------------------|----------------------------------|----------------|
| Sl.No.     | Region      | Regional<br>entity/ State | Name of Plant                       | Unit No. | Capacity | Requisition/ RRAS support/partly RRAS and partly requisition | Likely revival/ Outage           | Reasons if any |
| 1          | SR          | Regional<br>entity        | Neyveli TS II                       | 1        | 210      | Requisition                                                  | Expected by 19-03-2023 00:00 Hrs |                |
| 2          | SR          | Regional entity           | Neyveli TS II Expn                  | 1        | 250      | Requisition                                                  | Expected by 21-03-2023 00:00 Hrs |                |
| 3          | SR          | State                     | KOTHAGUDEM TPS                      | 12       | 800      |                                                              | Expected by 19-03-2023 00:00 Hrs |                |
| 4          | SR          | State                     | UPCL                                | 2        | 600      |                                                              | Expected by 23-03-2023 00:00 Hrs |                |
| 5          | SR          | State                     | JINDAL                              | 6        | 130      |                                                              | Expected by 18-03-2023 00:00 Hrs |                |
| 6          | SR          | State                     | ST - CMS                            | 1        | 250      |                                                              | Expected by 18-03-2023 00:00 Hrs |                |
| 7          | SR          | State                     | YERAMARAS TPS                       | 1        | 800      |                                                              | Expected by 22-03-2023 00:00 Hrs |                |
|            | Tot         | al libalitimit na         | wind in magning week                |          | 2040     |                                                              |                                  |                |
|            | 100         | ai likely unit re         | evival in upcoming week             |          | 3040     |                                                              |                                  |                |
|            | Tot         | al likely unit ou         | utage in upcoming week              |          |          |                                                              |                                  |                |
| *Unit revi | ival/outage | of NR, ER and WR          | (state entities) have not been rece | eived    | •        |                                                              |                                  |                |