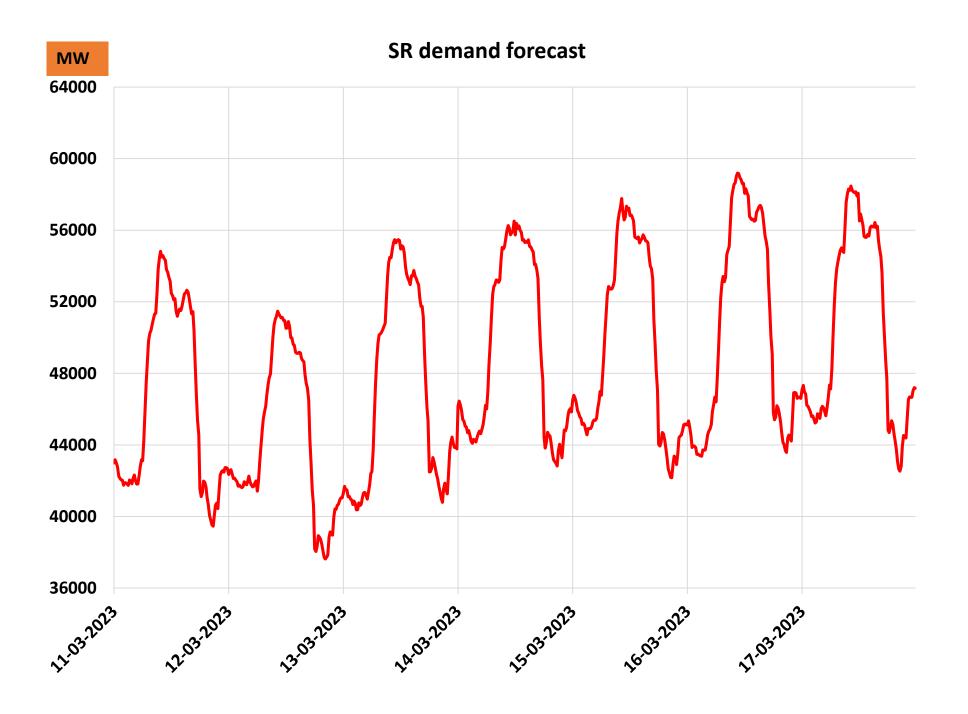

## Region wise week ahead demand forecast & Unit revival/outages

|            | Like        | ely revival,              | outage of Therma                    | and G    | as plant | s during 18th N                                              | /lar 2023 to 24th Mar 2          | 023            |
|------------|-------------|---------------------------|-------------------------------------|----------|----------|--------------------------------------------------------------|----------------------------------|----------------|
| Sl.No.     | Region      | Regional<br>entity/ State | Name of Plant                       | Unit No. | Capacity | Requisition/ RRAS support/partly RRAS and partly requisition | Likely revival/ Outage           | Reasons if any |
| 1          | SR          | Regional<br>entity        | Neyveli TS II                       | 1        | 210      | Requisition                                                  | Expected by 19-03-2023 00:00 Hrs |                |
| 2          | SR          | Regional entity           | Neyveli TS II Expn                  | 1        | 250      | Requisition                                                  | Expected by 21-03-2023 00:00 Hrs |                |
| 3          | SR          | State                     | KOTHAGUDEM TPS                      | 12       | 800      |                                                              | Expected by 19-03-2023 00:00 Hrs |                |
| 4          | SR          | State                     | UPCL                                | 2        | 600      |                                                              | Expected by 23-03-2023 00:00 Hrs |                |
| 5          | SR          | State                     | JINDAL                              | 6        | 130      |                                                              | Expected by 18-03-2023 00:00 Hrs |                |
| 6          | SR          | State                     | ST - CMS                            | 1        | 250      |                                                              | Expected by 18-03-2023 00:00 Hrs |                |
| 7          | SR          | State                     | YERAMARAS TPS                       | 1        | 800      |                                                              | Expected by 22-03-2023 00:00 Hrs |                |
|            | Tot         | al libalitimit na         | wind in magning week                |          | 2040     |                                                              |                                  |                |
|            | 100         | ai likely unit re         | evival in upcoming week             |          | 3040     |                                                              |                                  |                |
|            | Tot         | al likely unit ou         | utage in upcoming week              |          |          |                                                              |                                  |                |
| *Unit revi | ival/outage | of NR, ER and WR          | (state entities) have not been rece | eived    | •        |                                                              |                                  |                |