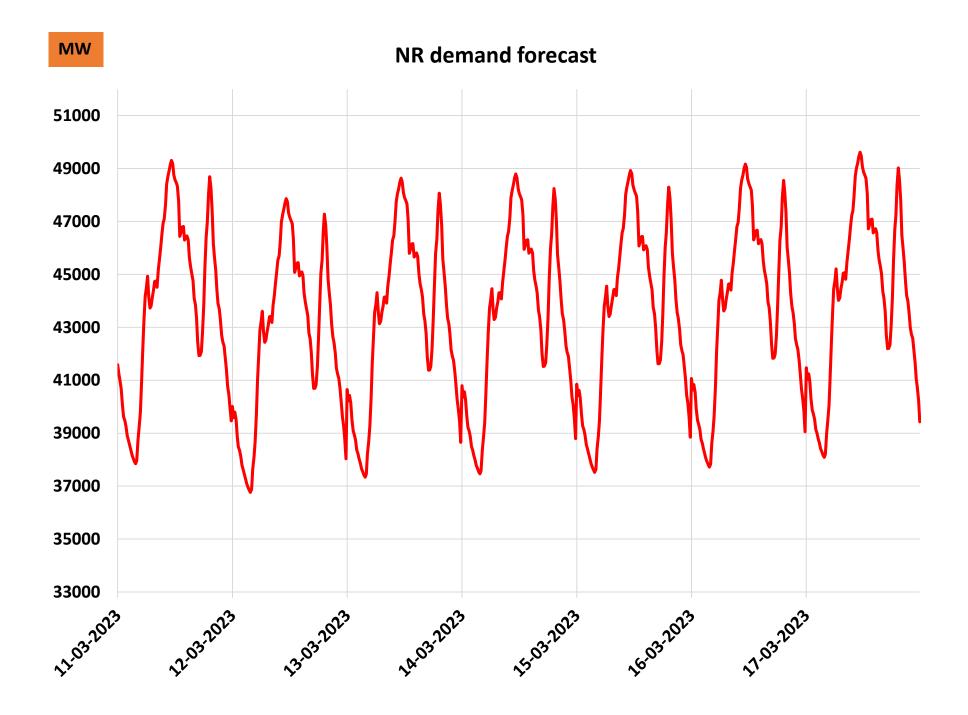

## Region wise week ahead demand forecast & Unit revival/outages

|            | Like        | ely revival,              | outage of Therma                    | and G    | as plant | s during 18th N                                              | /lar 2023 to 24th Mar 2          | 023            |
|------------|-------------|---------------------------|-------------------------------------|----------|----------|--------------------------------------------------------------|----------------------------------|----------------|
| Sl.No.     | Region      | Regional<br>entity/ State | Name of Plant                       | Unit No. | Capacity | Requisition/ RRAS support/partly RRAS and partly requisition | Likely revival/ Outage           | Reasons if any |
| 1          | SR          | Regional<br>entity        | Neyveli TS II                       | 1        | 210      | Requisition                                                  | Expected by 19-03-2023 00:00 Hrs |                |
| 2          | SR          | Regional entity           | Neyveli TS II Expn                  | 1        | 250      | Requisition                                                  | Expected by 21-03-2023 00:00 Hrs |                |
| 3          | SR          | State                     | KOTHAGUDEM TPS                      | 12       | 800      |                                                              | Expected by 19-03-2023 00:00 Hrs |                |
| 4          | SR          | State                     | UPCL                                | 2        | 600      |                                                              | Expected by 23-03-2023 00:00 Hrs |                |
| 5          | SR          | State                     | JINDAL                              | 6        | 130      |                                                              | Expected by 18-03-2023 00:00 Hrs |                |
| 6          | SR          | State                     | ST - CMS                            | 1        | 250      |                                                              | Expected by 18-03-2023 00:00 Hrs |                |
| 7          | SR          | State                     | YERAMARAS TPS                       | 1        | 800      |                                                              | Expected by 22-03-2023 00:00 Hrs |                |
|            | Tot         | al libalitimit na         | wind in magning week                |          | 2040     |                                                              |                                  |                |
|            | 100         | ai likely unit re         | evival in upcoming week             |          | 3040     |                                                              |                                  |                |
|            | Tot         | al likely unit ou         | utage in upcoming week              |          |          |                                                              |                                  |                |
| *Unit revi | ival/outage | of NR, ER and WR          | (state entities) have not been rece | eived    | •        |                                                              |                                  |                |