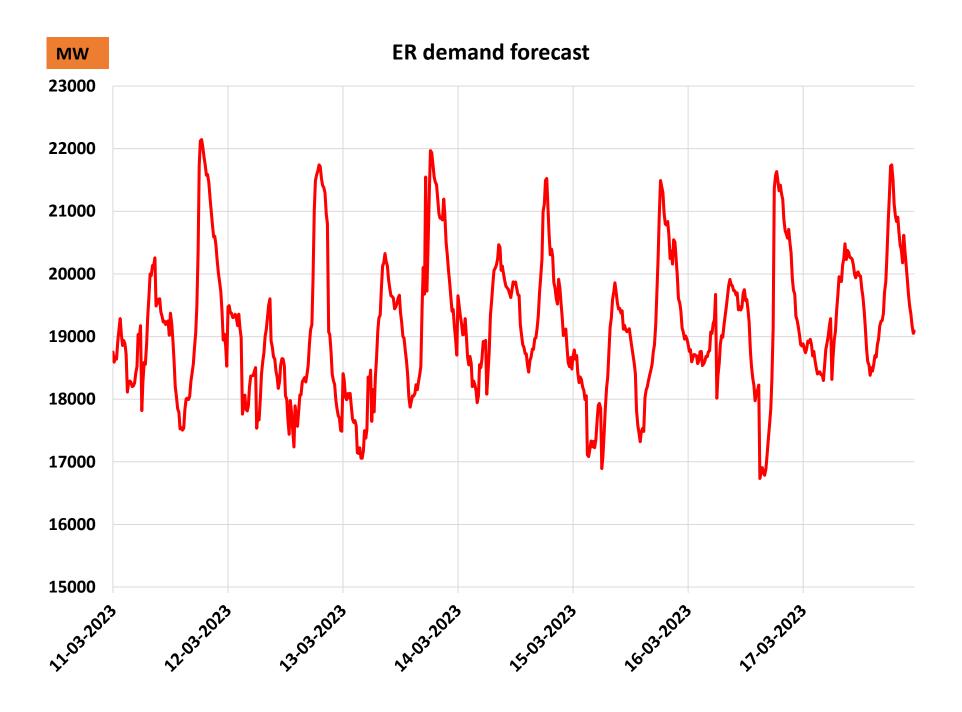

## Week ahead all India demand forecast 18-Mar-2023 to 24-Mar-2023



## Region wise week ahead demand forecast & Unit revival/outages











|            | Like        | ely revival,              | outage of Therma                    | and G    | as plant | s during 18th N                                              | /lar 2023 to 24th Mar 2          | 023            |
|------------|-------------|---------------------------|-------------------------------------|----------|----------|--------------------------------------------------------------|----------------------------------|----------------|
| Sl.No.     | Region      | Regional<br>entity/ State | Name of Plant                       | Unit No. | Capacity | Requisition/ RRAS support/partly RRAS and partly requisition | Likely revival/ Outage           | Reasons if any |
| 1          | SR          | Regional<br>entity        | Neyveli TS II                       | 1