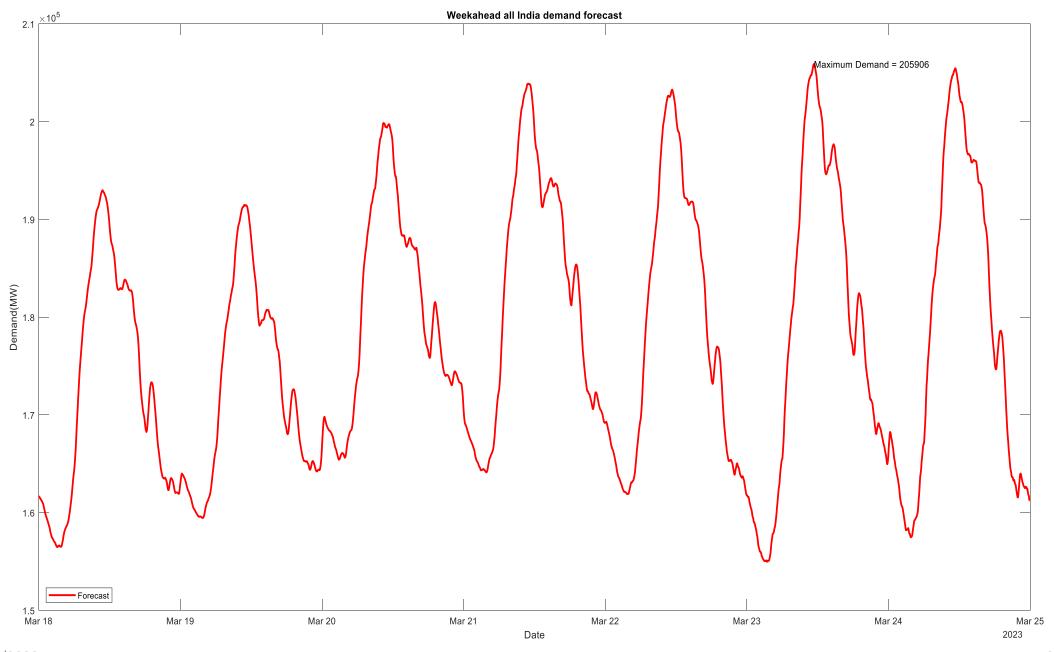

## Week ahead all India demand forecast 18-Mar-2023 to 24-Mar-2023



## Region wise week ahead demand forecast & Unit revival/outages











|            | Like        | ely revival,              | outage of Therma                    | and G    | as plant | s during 18th N                                              | /lar 2023 to 24th Mar 2          | 023            |
|------------|-------------|---------------------------|-------------------------------------|----------|----------|--------------------------------------------------------------|----------------------------------|----------------|
| Sl.No.     | Region      | Regional<br>entity/ State | Name of Plant                       | Unit No. | Capacity | Requisition/ RRAS support/partly RRAS and partly requisition | Likely revival/ Outage           | Reasons if any |
| 1          | SR