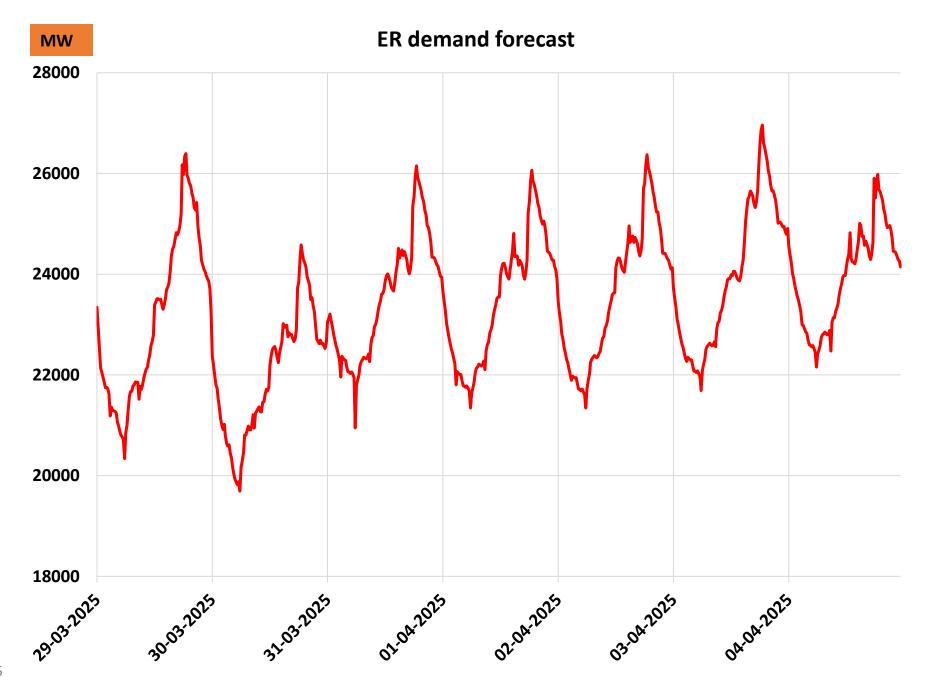

## Week ahead all India demand forecast 29-Mar-2025 to 04-Apr-2025



## Region wise week ahead demand forecast & Unit revival/outages











| SI.No.                                     | Region | Regional<br>entity/ State | Name of Plant                 | Unit No. | Capacity | Requisition/ RRAS support/partly RRAS and partly requisition | Likely revival/ Outage           | Reasons if any |
|--------------------------------------------|--------|---------------------------|-------------------------------|----------|----------|--------------------------------------------------------------|----------------------------------|----------------|
| 1                                          | SR     | Regional Entity           | Neyveli TS II                 | 2        | 210      | Requisition                                                  | Expected by 31-03-2025 00:00 Hrs |                |
| 2