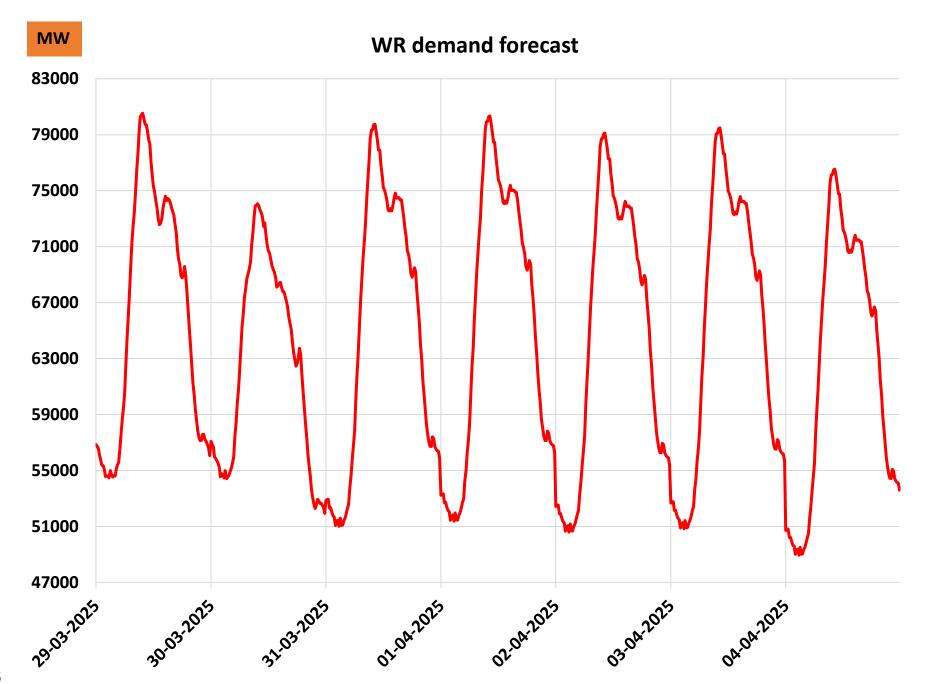

## Week ahead all India demand forecast 29-Mar-2025 to 04-Apr-2025



## Region wise week ahead demand forecast & Unit revival/outages











| SI.No.                                     | Region | Regional<br>entity/ State | Name of Plant                 | Unit No. | Capacity | Requisition/ RRAS support/partly RRAS and partly requisition | Likely revival/ Outage           | Reasons if any |
|--------------------------------------------|--------|---------------------------|-------------------------------|----------|----------|--------------------------------------------------------------|----------------------------------|----------------|
| 1                                          | SR     | Regional Entity           | Neyveli TS II                 | 2        | 210      | Requisition                                                  | Expected by 31-03-2025 00:00 Hrs |                |
| 2