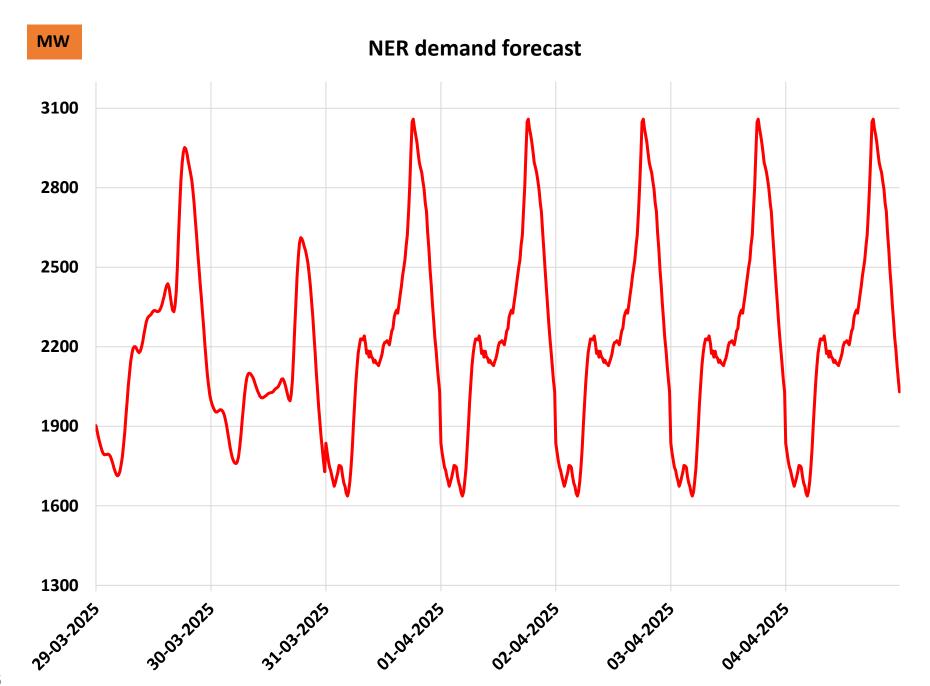

## Week ahead all India demand forecast 29-Mar-2025 to 04-Apr-2025



## Region wise week ahead demand forecast & Unit revival/outages











| SI.No.                                     | Region | Regional<br>entity/ State | Name of Plant                 | Unit No. | Capacity | Requisition/ RRAS support/partly RRAS and partly requisition | Likely revival/ Outage           | Reasons if any |
|--------------------------------------------|--------|---------------------------|-------------------------------|----------|----------|--------------------------------------------------------------|----------------------------------|----------------|
| 1                                          | SR     | Regional Entity           | Neyveli TS II                 | 2        | 210      | Requisition                                                  | Expected by 31-03-2025 00:00 Hrs |                |
| 2