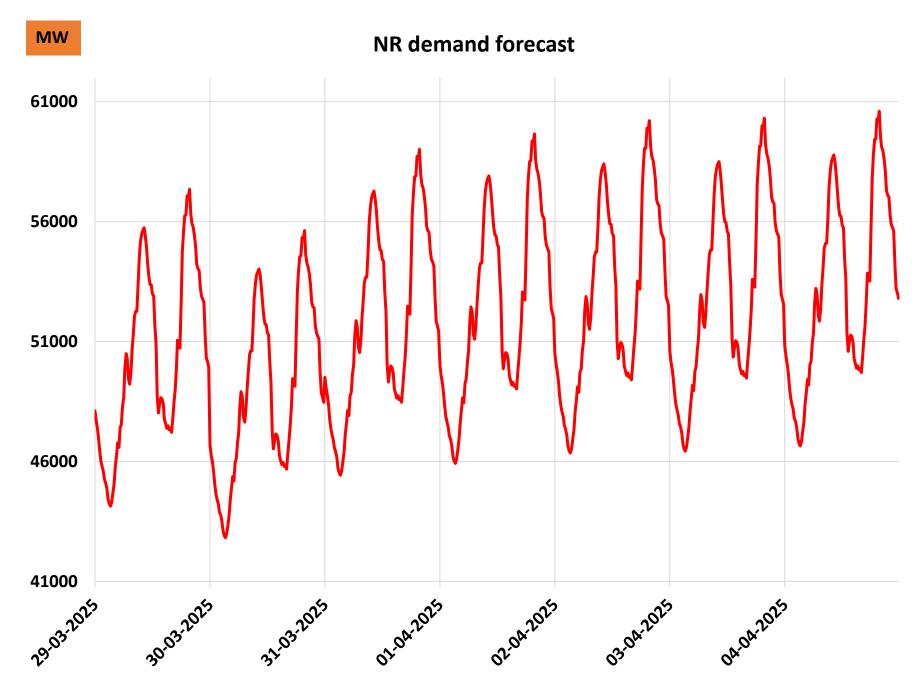

## Week ahead all India demand forecast 29-Mar-2025 to 04-Apr-2025



## Region wise week ahead demand forecast & Unit revival/outages











| SI.No.                                     | Region | Regional<br>entity/ State | Name of Plant                 | Unit No. | Capacity | Requisition/ RRAS support/partly RRAS and partly requisition | Likely revival/ Outage           | Reasons if any |
|--------------------------------------------|--------|---------------------------|-------------------------------|----------|----------|--------------------------------------------------------------|----------------------------------|----------------|
| 1                                          | SR     | Regional Entity           | Neyveli TS II                 | 2        | 210      | Requisition                                                  | Expected by 31-03-2025 00:00 Hrs |                |
| 2