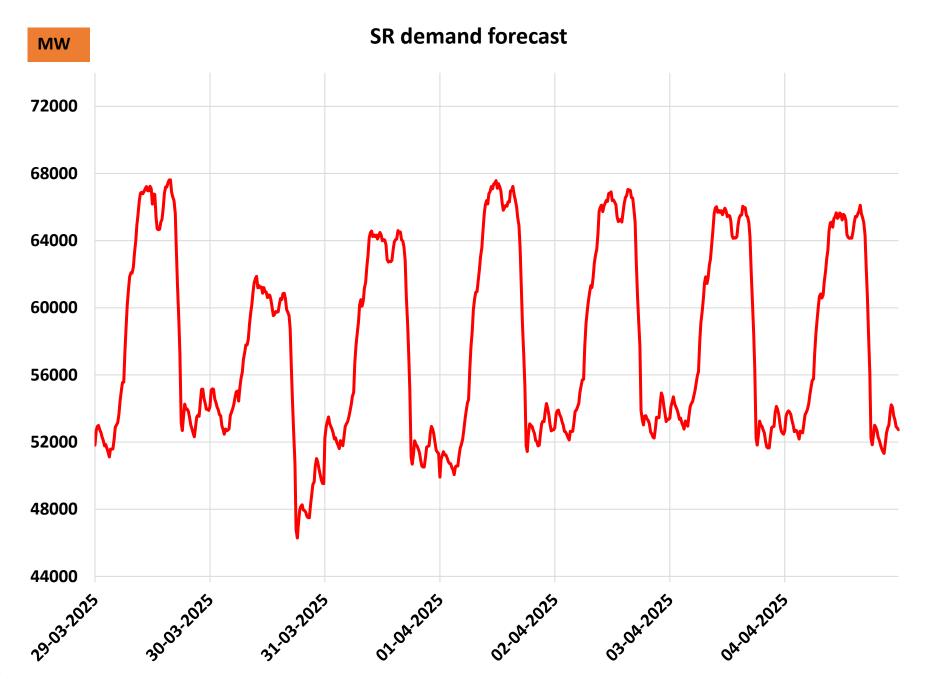

## Week ahead all India demand forecast 29-Mar-2025 to 04-Apr-2025



## Region wise week ahead demand forecast & Unit revival/outages











| SI.No.                                     | Region | Regional<br>entity/ State | Name of Plant                 | Unit No. | Capacity | Requisition/ RRAS support/partly RRAS and partly requisition | Likely revival/ Outage           | Reasons if any |
|--------------------------------------------|--------|---------------------------|-------------------------------|----------|----------|--------------------------------------------------------------|----------------------------------|----------------|
| 1                                          | SR     | Regional Entity           | Neyveli TS II                 | 2        | 210      | Requisition                                                  | Expected by 31-03-2025 00:00 Hrs |                |
| 2