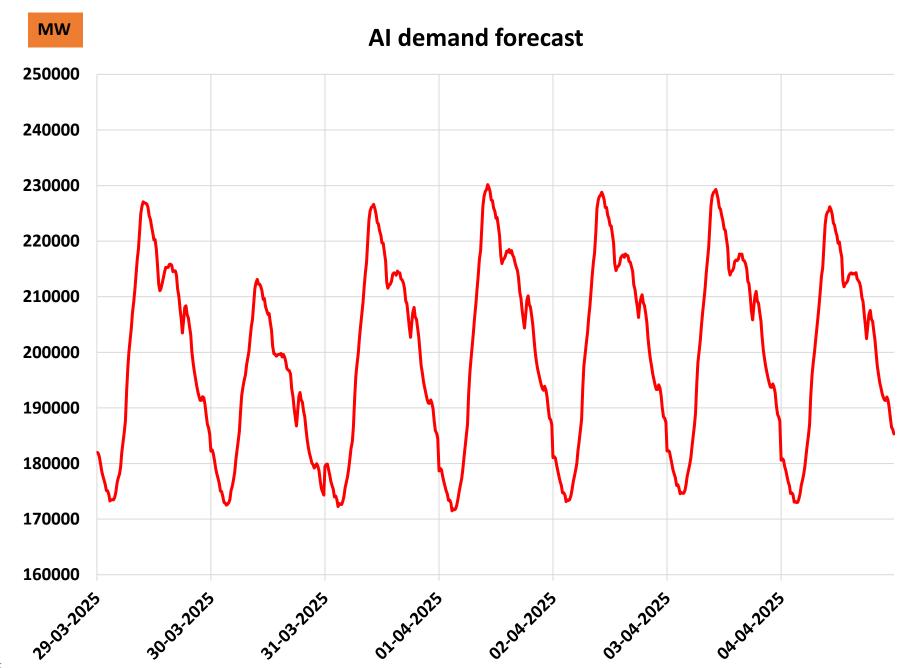

## Week ahead all India demand forecast 29-Mar-2025 to 04-Apr-2025



## Region wise week ahead demand forecast & Unit revival/outages











| SI.No.                                     | Region | Regional<br>entity/ State | Name of Plant                 | Unit No. | Capacity | Requisition/ RRAS support/partly RRAS and partly requisition | Likely revival/ Outage           | Reasons if any |
|--------------------------------------------|--------|---------------------------|-------------------------------|----------|----------|--------------------------------------------------------------|----------------------------------|----------------|
| 1                                          | SR     | Regional Entity           | Neyveli TS II                 | 2        | 210      | Requisition                                                  | Expected by 31-