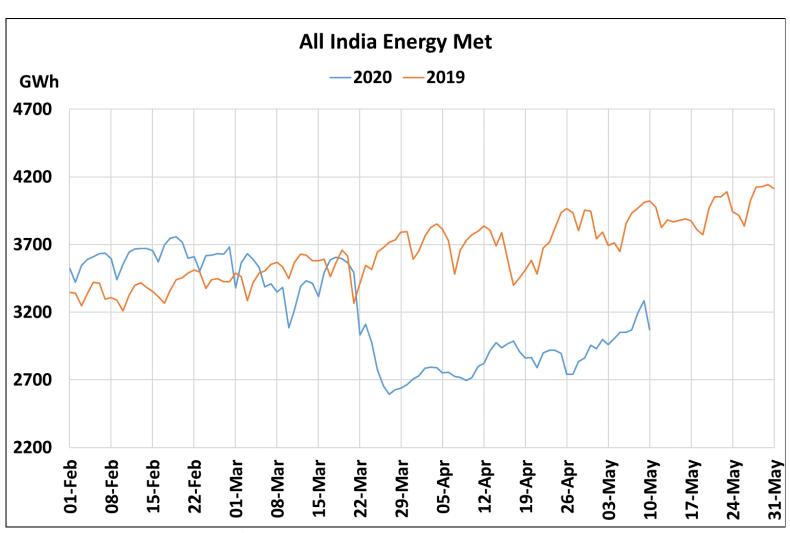

# All-India Maximum Demand and Energy Met during Management of COVID -19 in comparison to 2019

22 March 2020: Janta Curfew

25 March – 14 April 2020: All-India containment measures vide MHA order no. 40-3/2020-DM-I(A)

5 April 2020: Lighting switch off event at 21:00 hrs for 9 minutes

14 April – 3 May 2020: Extension of all-India containment measures