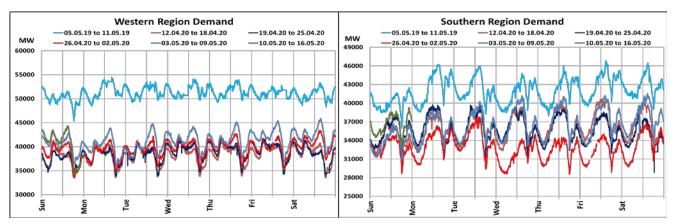

### All-India and Region-wise Weekly Demand Patterns during Management of COVID -19

| Date      | Energy Consumption (GWh) |                   |                    |                   |                         |           |
|-----------|--------------------------|-------------------|--------------------|-------------------|-------------------------|-----------|
|           | Northern<br>Region       | Western<br>Region | Southern<br>Region | Eastern<br>Region | North-Eastern<br>Region | All India |
| 04-May-20 | 784                      | 986               | 852                | 346               | 40                      | 3007      |
| 05-May-20 | 808                      | 987               | 872                | 344               | 38                      | 3050      |
| 06-May-20 | 817                      | 1009              | 877                | 310               | 37                      | 3049      |
| 07-May-20 | 823                      | 1007              | 877                | 326               | 36                      | 3068      |
| 08-May-20 | 915                      | 1022              | 886                | 331               | 38                      | 3193      |
| 09-May-20 | 956                      | 1024              | 903                | 362               | 42                      | 3287      |
| 10-May-20 | 815                      | 981               | 873                | 359               | 44                      | 3071      |

22 March 2020: Janta Curfew

25 March – 14 April 2020: All-India containment measures vide MHA order no. 40-3/2020-DM-I(A)

5 April 2020: Lighting switch off event at 21:00 hrs for 9 minutes

14 April – 3 May 2020: Extension of all-India containment measures