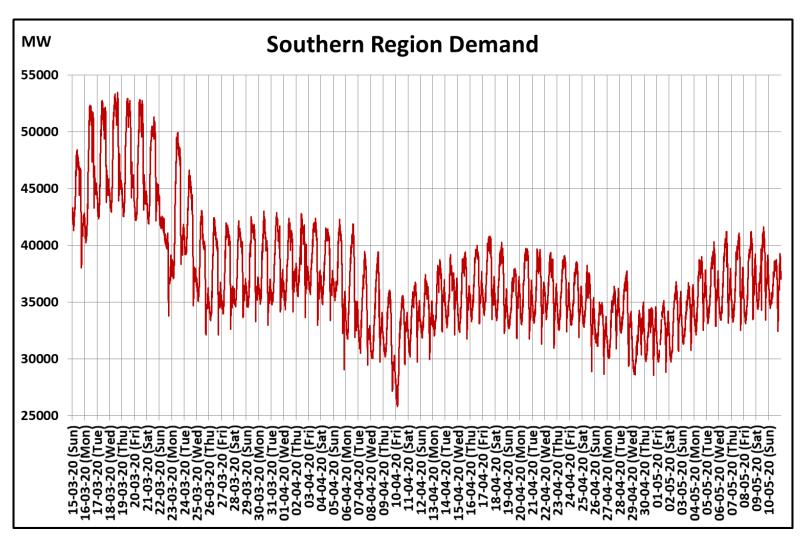

## All-India and Region-wise Continuous Demand Patterns during Management of COVID -19

22 March 2020: Janta Curfew

25 March – 14 April 2020: All-India containment measures vide MHA order no. 40-3/2020-DM-I(A)

5 April 2020: Lighting switch off event at 21:00 hrs for 9 minutes

14 April – 3 May 2020: Extension of all-India containment measures