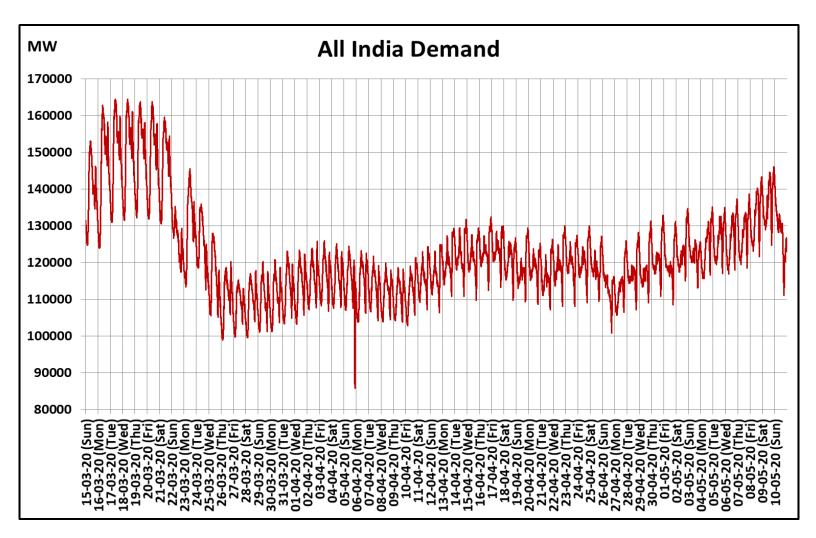

## All-India and Region-wise Continuous Demand Patterns during Management of COVID -19

22 March 2020: Janta Curfew

25 March – 14 April 2020: All-India containment measures vide MHA order no. 40-3/2020-DM-I(A)

5 April 2020: Lighting switch off event at 21:00 hrs for 9 minutes

14 April – 3 May 2020: Extension of all-India containment measures