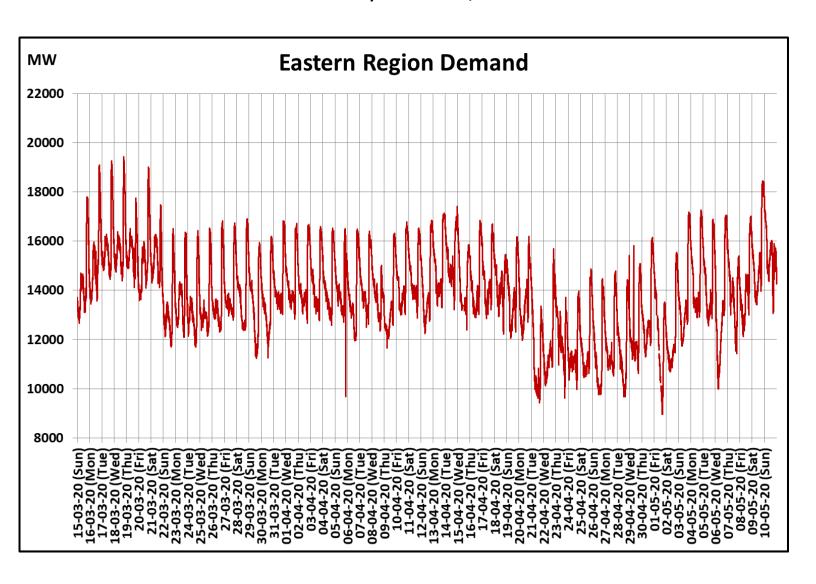

## All-India and Region-wise Continuous Demand Patterns during Management of COVID -19

22 March 2020: Janta Curfew

25 March – 14 April 2020: All-India containment measures vide MHA order no. 40-3/2020-DM-I(A)

5 April 2020: Lighting switch off event at 21:00 hrs for 9 minutes

14 April – 3 May 2020: Extension of all-India containment measures