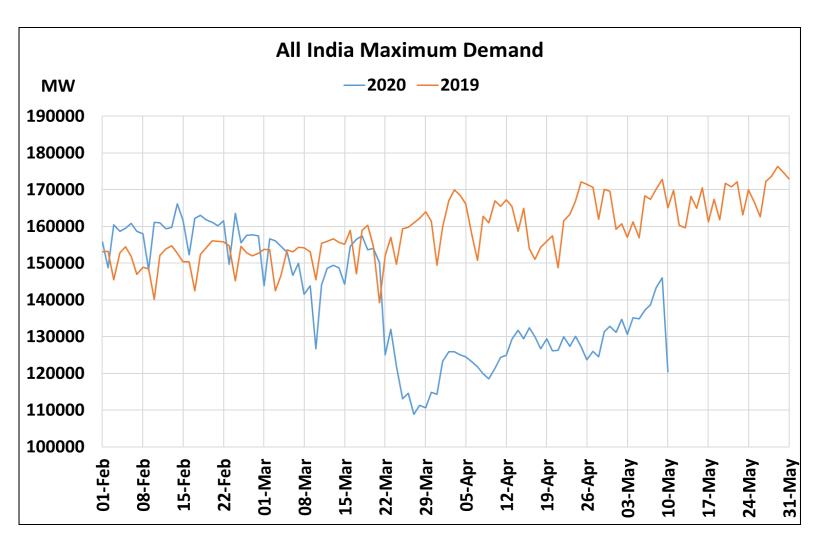

# All-India Maximum Demand and Energy Met during Management of COVID -19 in comparison to 2019

22 March 2020: Janta Curfew

25 March – 14 April 2020: All-India containment measures vide MHA order no. 40-3/2020-DM-I(A)

5 April 2020: Lighting switch off event at 21:00 hrs for 9 minutes

14 April – 3 May 2020: Extension of all-India containment measures