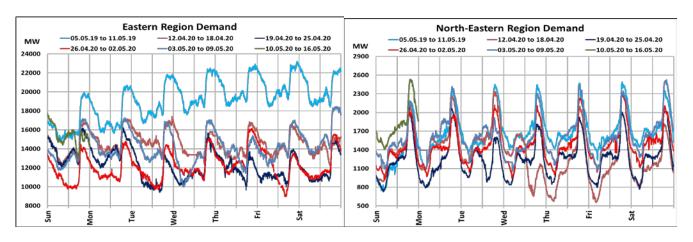

### All-India and Region-wise Weekly Demand Patterns during Management of COVID -19

| Date      | Energy Consumption (GWh) |                   |                    |                   |                         |           |
|-----------|--------------------------|-------------------|--------------------|-------------------|-------------------------|-----------|
|           | Northern<br>Region       | Western<br>Region | Southern<br>Region | Eastern<br>Region | North-Eastern<br>Region | All India |
| 04-May-20 | 784                      | 986               | 852                | 346               | 40                      | 3007      |
| 05-May-20 | 808                      | 987               | 872                | 344               | 38                      | 3050      |
| 06-May-20 | 817                      | 1009              | 877                | 310               | 37                      | 3049      |
| 07-May-20 | 823                      | 1007              | 877                | 326               | 36                      | 3068      |
| 08-May-20 | 915                      | 1022              | 886                | 331               | 38                      | 3193      |
| 09-May-20 | 956                      | 1024              | 903                | 362               | 42                      | 3287      |
| 10-May-20 | 815                      | 981               | 873                | 359               | 44                      | 3071      |

22 March 2020: Janta Curfew

25 March – 14 April 2020: All-India containment measures vide MHA order no. 40-3/2020-DM-I(A)

5 April 2020: Lighting switch off event at 21:00 hrs for 9 minutes

14 April – 3 May 2020: Extension of all-India containment measures