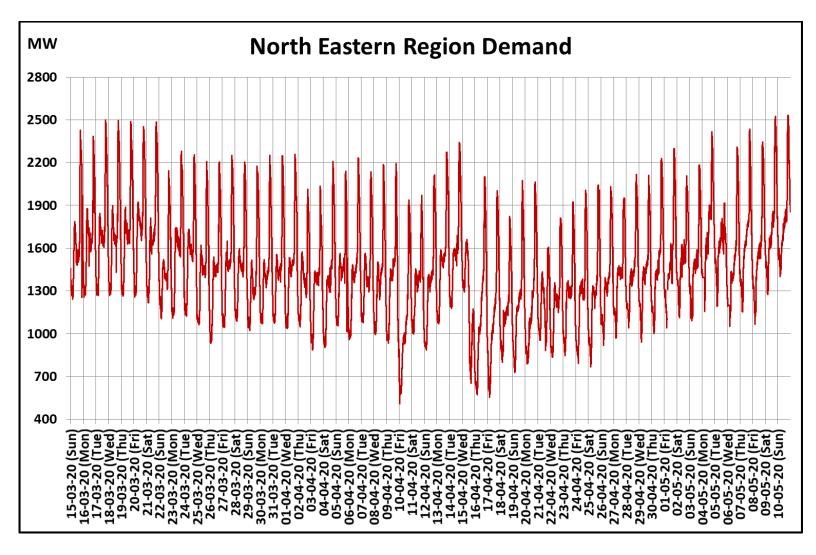

## All-India and Region-wise Continuous Demand Patterns during Management of COVID -19

22 March 2020: Janta Curfew

25 March – 14 April 2020: All-India containment measures vide MHA order no. 40-3/2020-DM-I(A)

5 April 2020: Lighting switch off event at 21:00 hrs for 9 minutes

14 April – 3 May 2020: Extension of all-India containment measures