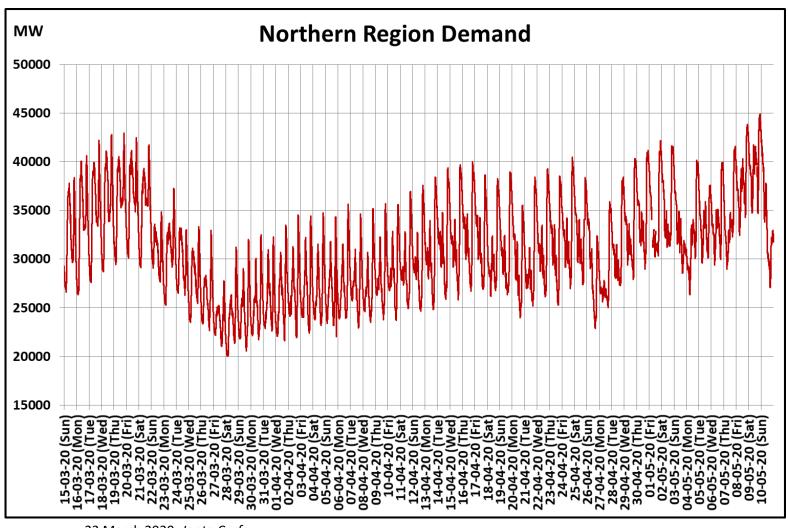

## All-India and Region-wise Continuous Demand Patterns during Management of COVID -19

22 March 2020: Janta Curfew

25 March – 14 April 2020: All-India containment measures vide MHA order no. 40-3/2020-DM-I(A)

5 April 2020: Lighting switch off event at 21:00 hrs for 9 minutes

14 April – 3 May 2020: Extension of all-India containment measures