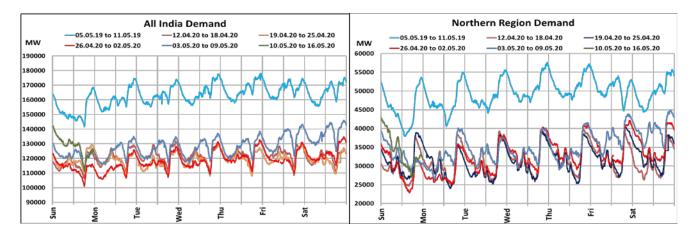

### All-India and Region-wise Weekly Demand Patterns during Management of COVID -19

| Date      | Energy Consumption (GWh) |                   |                    |                   |                         |           |
|-----------|--------------------------|-------------------|--------------------|-------------------|-------------------------|-----------|
|           | Northern<br>Region       | Western<br>Region | Southern<br>Region | Eastern<br>Region | North-Eastern<br>Region | All India |
| 04-May-20 | 784                      | 986               | 852                | 346               | 40                      | 3007      |
| 05-May-20 | 808                      | 987               | 872                | 344               | 38                      | 3050      |
| 06-May-20 | 817                      | 1009              | 877                | 310               | 37                      | 3049      |
| 07-May-20 | 823                      | 1007              | 877                | 326               | 36                      | 3068      |
| 08-May-20 | 915                      | 1022              | 886                | 331               | 38                      | 3193      |
| 09-May-20 | 956                      | 1024              | 903                | 362               | 42                      | 3287      |
| 10-May-20 | 815                      | 981               | 873                | 359               | 44                      | 3071      |

22 March 2020: Janta Curfew

25 March – 14 April 2020: All-India containment measures vide MHA order no. 40-3/2020-DM-I(A)

5 April 2020: Lighting switch off event at 21:00 hrs for 9 minutes

14 April – 3 May 2020: Extension of all-India containment measures