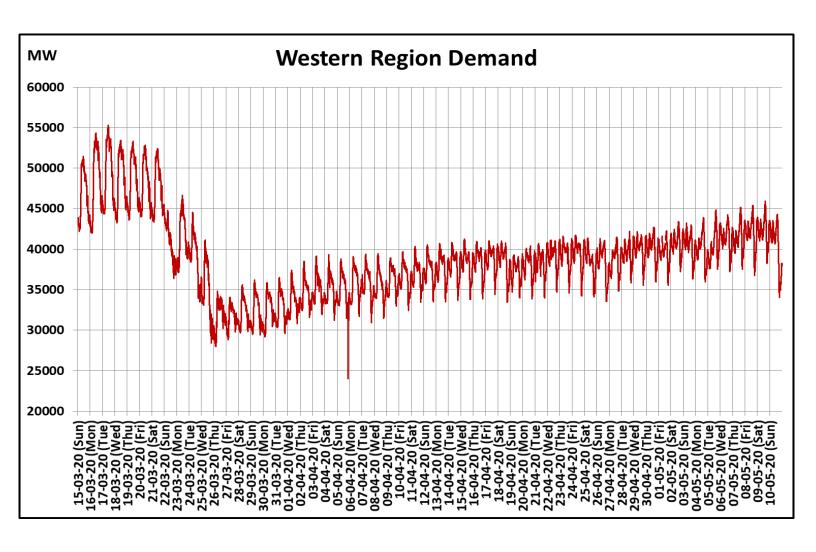

## All-India and Region-wise Continuous Demand Patterns during Management of COVID -19

22 March 2020: Janta Curfew

25 March – 14 April 2020: All-India containment measures vide MHA order no. 40-3/2020-DM-I(A)

5 April 2020: Lighting switch off event at 21:00 hrs for 9 minutes

14 April – 3 May 2020: Extension of all-India containment measures