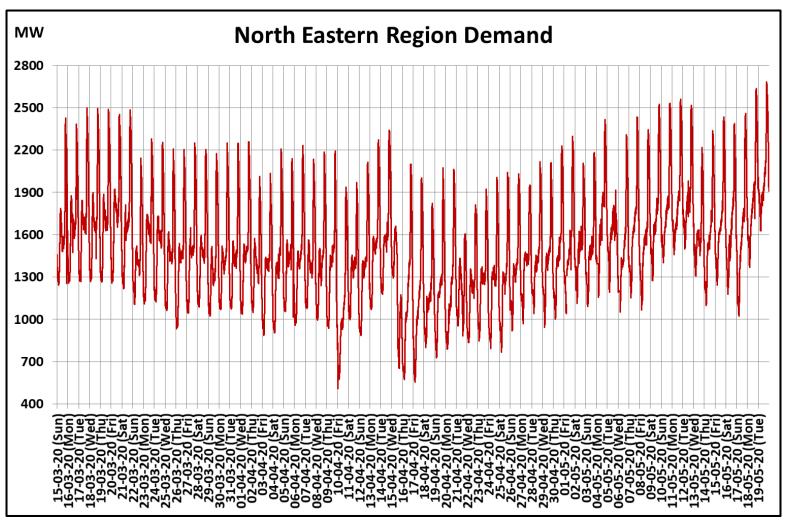

# All-India and Region-wise Continuous Demand Patterns during Management of COVID -19

22 March 2020: Janta Curfew

25 March – 14 April 2020: All-India containment measures vide MHA order no. 40-3/2020-DM-I(A)

5 April 2020: Lighting switch off event at 21:00 hrs for 9 minutes

14 April – 3 May 2020: Extension of all-India containment measures