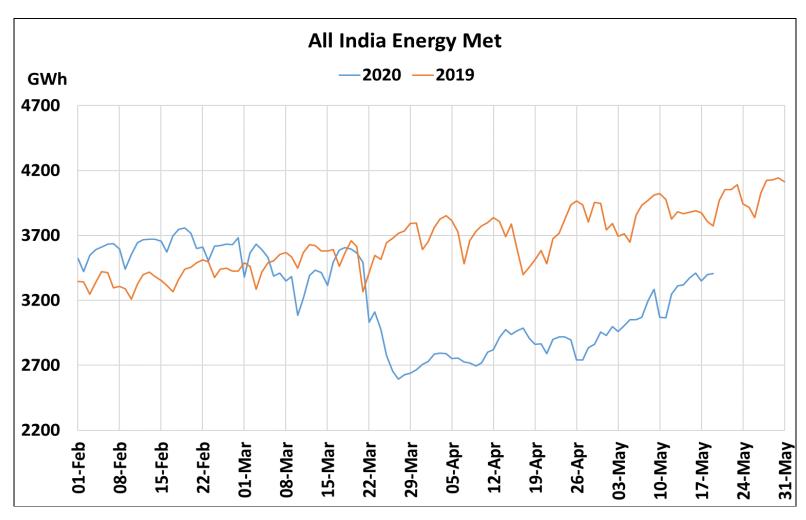

# All-India Maximum Demand and Energy Met during Management of COVID -19 in comparison to 2019

22 March 2020: Janta Curfew

25 March – 14 April 2020: All-India containment measures vide MHA order no. 40-3/2020-DM-I(A) 5 April 2020: Lighting switch off event at 21:00 hrs for 9 minutes

14 April – 3 May 2020: Extension of all-India containment measures