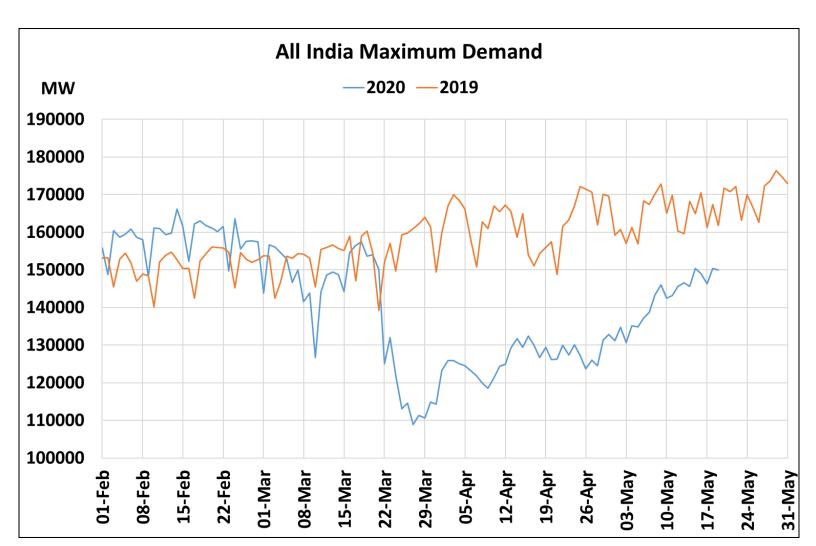

# All-India Maximum Demand and Energy Met during Management of COVID -19 in comparison to 2019

22 March 2020: Janta Curfew

25 March – 14 April 2020: All-India containment measures vide MHA order no. 40-3/2020-DM-I(A) 5 April 2020: Lighting switch off event at 21:00 hrs for 9 minutes

14 April – 3 May 2020: Extension of all-India containment measures