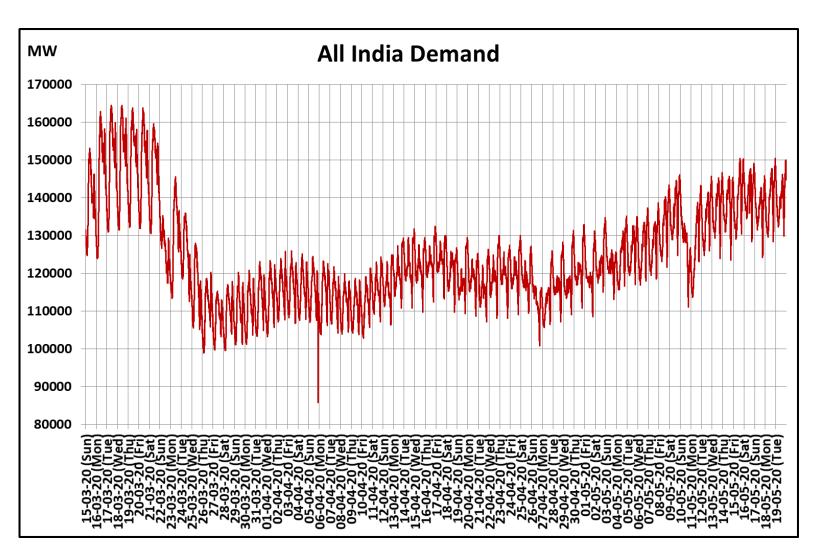

# All-India and Region-wise Continuous Demand Patterns during Management of COVID -19

22 March 2020: Janta Curfew

25 March – 14 April 2020: All-India containment measures vide MHA order no. 40-3/2020-DM-I(A)

5 April 2020: Lighting switch off event at 21:00 hrs for 9 minutes

14 April – 3 May 2020: Extension of all-India containment measures