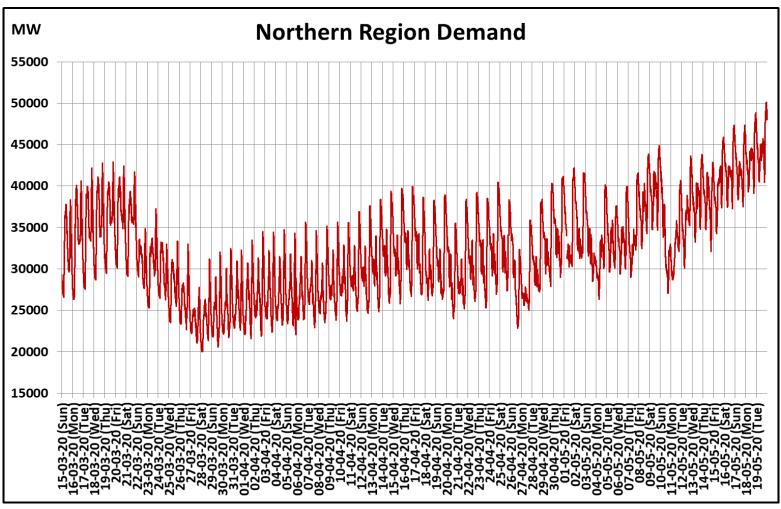

# All-India and Region-wise Continuous Demand Patterns during Management of COVID -19

22 March 2020: Janta Curfew

25 March – 14 April 2020: All-India containment measures vide MHA order no. 40-3/2020-DM-I(A)

5 April 2020: Lighting switch off event at 21:00 hrs for 9 minutes

14 April – 3 May 2020: Extension of all-India containment measures