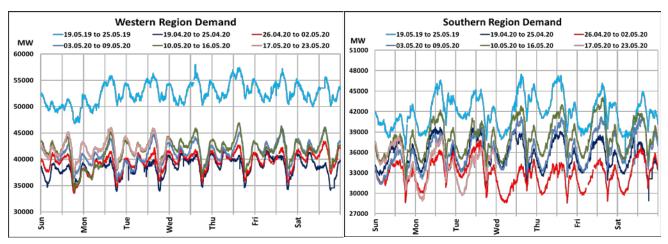

# All-India and Region-wise Weekly Demand Patterns during Management of COVID -19

| Date      | Energy Consumption (GWh) |                   |                    |                   |                         |           |
|-----------|--------------------------|-------------------|--------------------|-------------------|-------------------------|-----------|
|           | Northern<br>Region       | Western<br>Region | Southern<br>Region | Eastern<br>Region | North-Eastern<br>Region | All India |
| 13-May-20 | 931                      | 1030              | 922                | 392               | 39                      | 3313      |
| 14-May-20 | 929                      | 1030              | 927                | 395               | 39                      | 3320      |
| 15-May-20 | 971                      | 1030              | 931                | 401               | 39                      | 3373      |
| 16-May-20 | 1008                     | 1031              | 917                | 415               | 39                      | 3409      |
| 17-May-20 | 1016                     | 1021              | 862                | 411               | 39                      | 3349      |
| 18-May-20 | 1049                     | 1040              | 834                | 428               | 46                      | 3397      |
| 19-May-20 | 1065                     | 1050              | 837                | 405               | 48                      | 3405      |