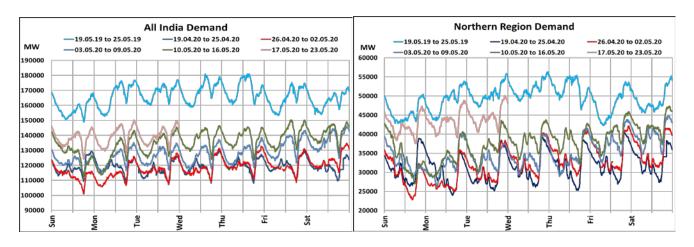

# All-India and Region-wise Weekly Demand Patterns during Management of COVID -19

| Date      | Energy Consumption (GWh) |                   |                    |                   |                         |           |
|-----------|--------------------------|-------------------|--------------------|-------------------|-------------------------|-----------|
|           | Northern<br>Region       | Western<br>Region | Southern<br>Region | Eastern<br>Region | North-Eastern<br>Region | All India |
| 13-May-20 | 931                      | 1030              | 922                | 392               | 39                      | 3313      |
| 14-May-20 | 929                      | 1030              | 927                | 395               | 39                      | 3320      |
| 15-May-20 | 971                      | 1030              | 931                | 401               | 39                      | 3373      |
| 16-May-20 | 1008                     | 1031              | 917                | 415               | 39                      | 3409      |
| 17-May-20 | 1016                     | 1021              | 862                | 411               | 39                      | 3349      |
| 18-May-20 | 1049                     | 1040              | 834                | 428               | 46                      | 3397      |
| 19-May-20 | 1065                     | 1050              | 837                | 405               | 48                      | 3405      |