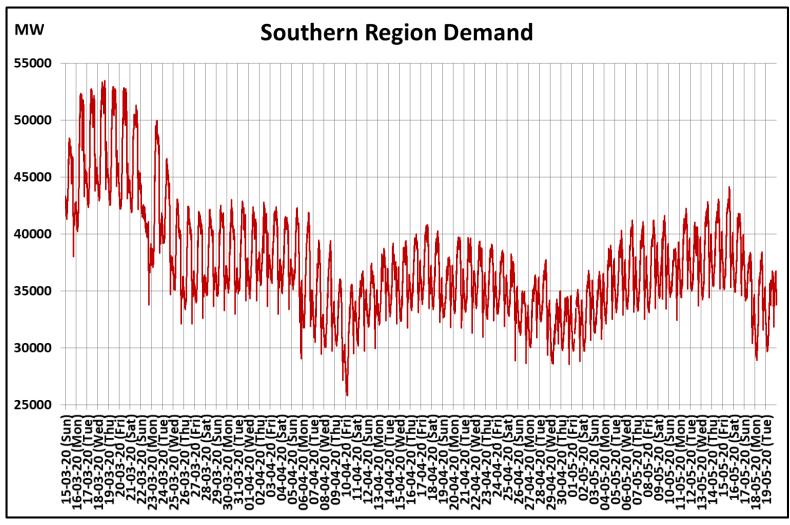

# All-India and Region-wise Continuous Demand Patterns during Management of COVID -19

22 March 2020: Janta Curfew

25 March – 14 April 2020: All-India containment measures vide MHA order no. 40-3/2020-DM-I(A)

5 April 2020: Lighting switch off event at 21:00 hrs for 9 minutes

14 April – 3 May 2020: Extension of all-India containment measures