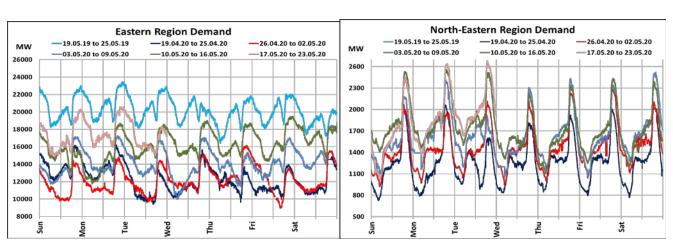

# All-India and Region-wise Weekly Demand Patterns during Management of COVID -19

| Date      | Energy Consumption (GWh) |                   |                    |                   |                         |           |
|-----------|--------------------------|-------------------|--------------------|-------------------|-------------------------|-----------|
|           | Northern<br>Region       | Western<br>Region | Southern<br>Region | Eastern<br>Region | North-Eastern<br>Region | All India |
| 13-May-20 | 931                      | 1030              | 922                | 392               | 39                      | 3313      |
| 14-May-20 | 929                      | 1030              | 927                | 395               | 39                      | 3320      |
| 15-May-20 | 971                      | 1030              | 931                | 401               | 39                      | 3373      |
| 16-May-20 | 1008                     | 1031              | 917                | 415               | 39                      | 3409      |
| 17-May-20 | 1016                     | 1021              | 862                | 411               | 39                      | 3349      |
| 18-May-20 | 1049                     | 1040              | 834                | 428               | 46                      | 3397      |
| 19-May-20 | 1065                     | 1050              | 837                | 405               | 48                      | 3405      |