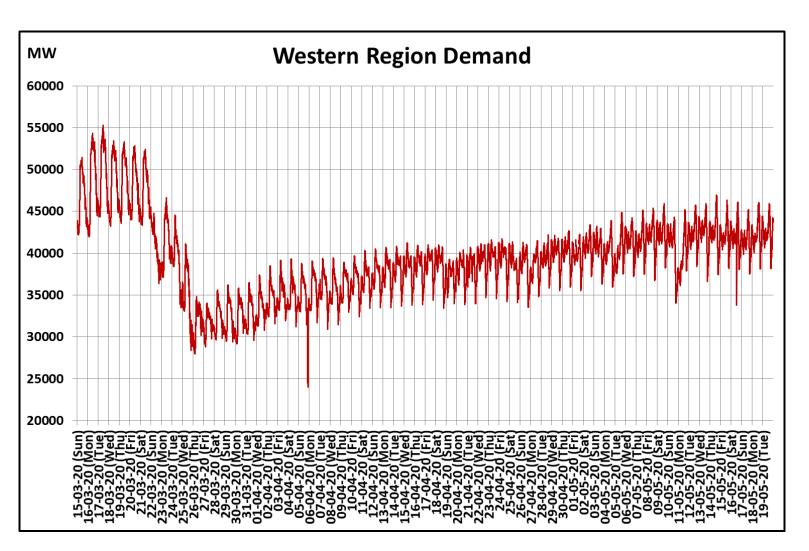

# All-India and Region-wise Continuous Demand Patterns during Management of COVID -19

22 March 2020: Janta Curfew

25 March – 14 April 2020: All-India containment measures vide MHA order no. 40-3/2020-DM-I(A)

5 April 2020: Lighting switch off event at 21:00 hrs for 9 minutes

14 April – 3 May 2020: Extension of all-India containment measures