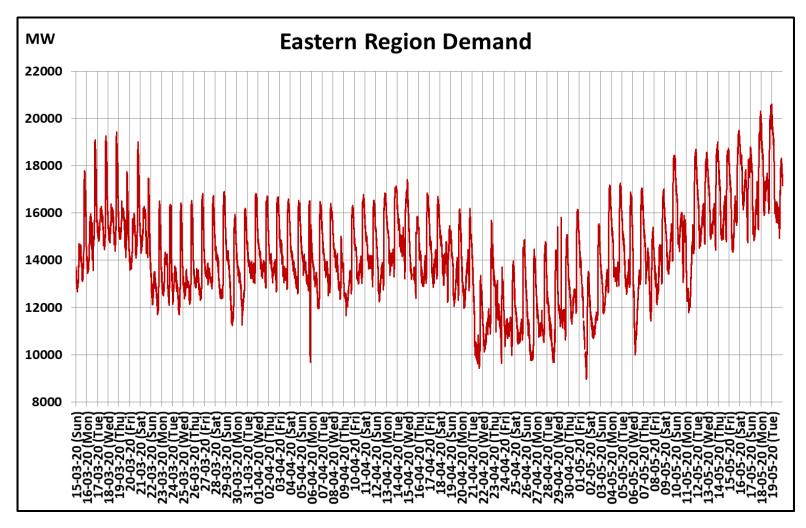

# All-India and Region-wise Continuous Demand Patterns during Management of COVID -19

22 March 2020: Janta Curfew

25 March – 14 April 2020: All-India containment measures vide MHA order no. 40-3/2020-DM-I(A)

5 April 2020: Lighting switch off event at 21:00 hrs for 9 minutes

14 April – 3 May 2020: Extension of all-India containment measures