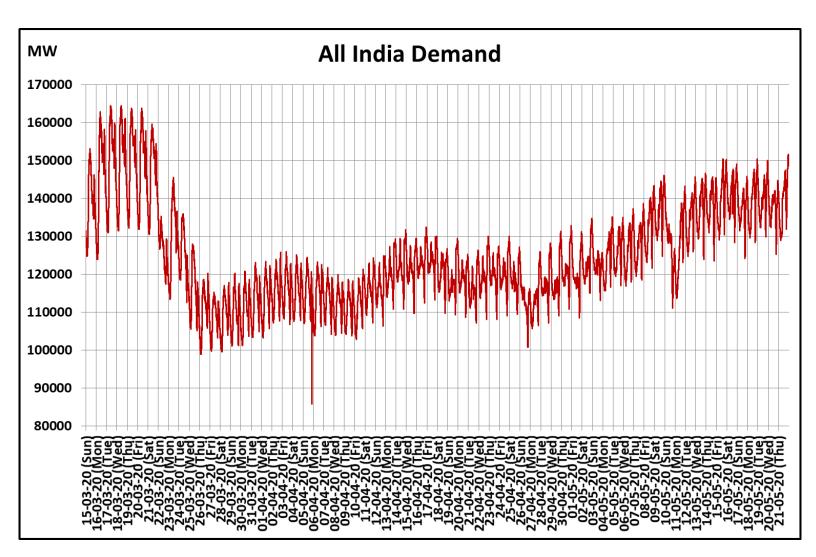

## All-India and Region-wise Continuous Demand Patterns during Management of COVID -19

22 March 2020: Janta Curfew

25 March – 14 April 2020: All-India containment measures vide MHA order no. 40-3/2020-DM-I(A)

5 April 2020: Lighting switch off event at 21:00 hrs for 9 minutes

14 April – 3 May 2020: Extension of all-India containment measures