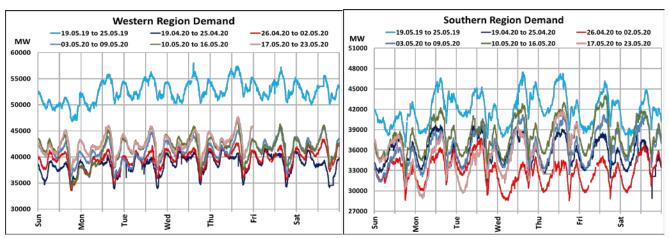

## All-India and Region-wise Continuous Demand Patterns during Management of COVID -19

22 March 2020: Janta Curfew

25 March – 14 April 2020: All-India containment measures vide MHA order no. 40-3/2020-DM-I(A)

5 April 2020: Lighting switch off event at 21:00 hrs for 9 minutes

14 April – 3 May 2020: Extension of all-India containment measures