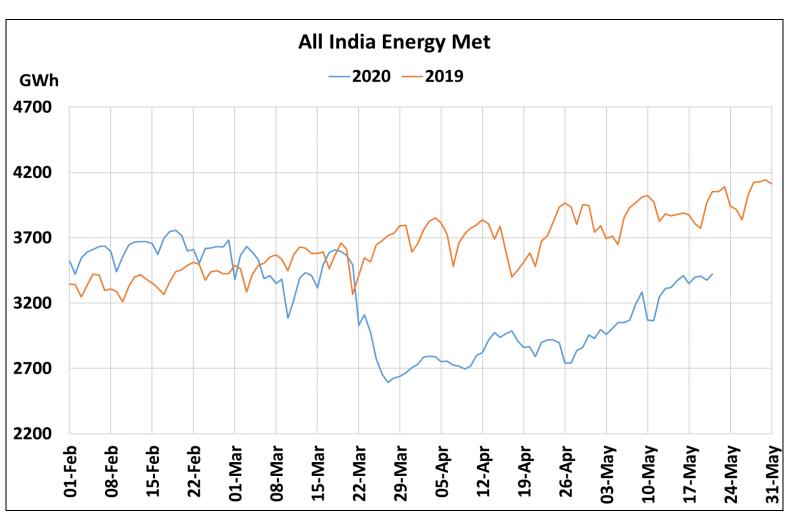

#### All-India Maximum Demand and Energy Met during Management of COVID -19 in comparison to 2019

22 March 2020: Janta Curfew

25 March – 14 April 2020: All-India containment measures vide MHA order no. 40-3/2020-DM-I(A) 5 April 2020: Lighting switch off event at 21:00 hrs for 9 minutes

14 April – 3 May 2020: Extension of all-India containment measures