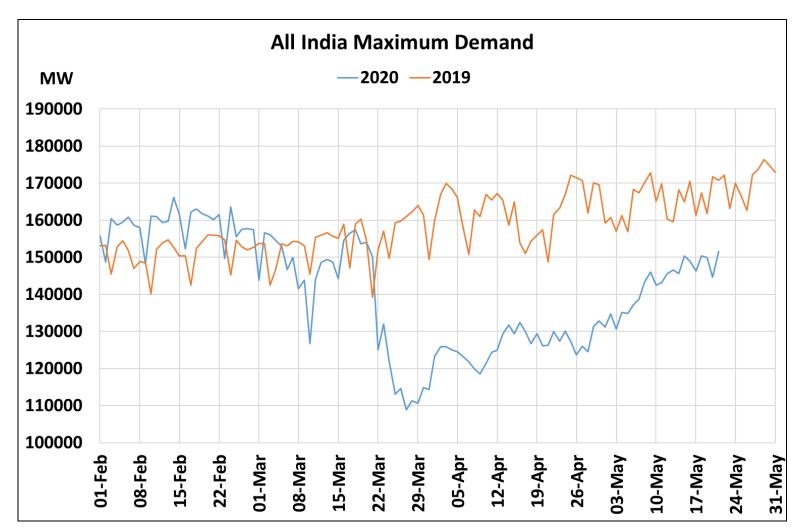

#### All-India Maximum Demand and Energy Met during Management of COVID -19 in comparison to 2019

22 March 2020: Janta Curfew

25 March – 14 April 2020: All-India containment measures vide MHA order no. 40-3/2020-DM-I(A) 5 April 2020: Lighting switch off event at 21:00 hrs for 9 minutes

14 April – 3 May 2020: Extension of all-India containment measures