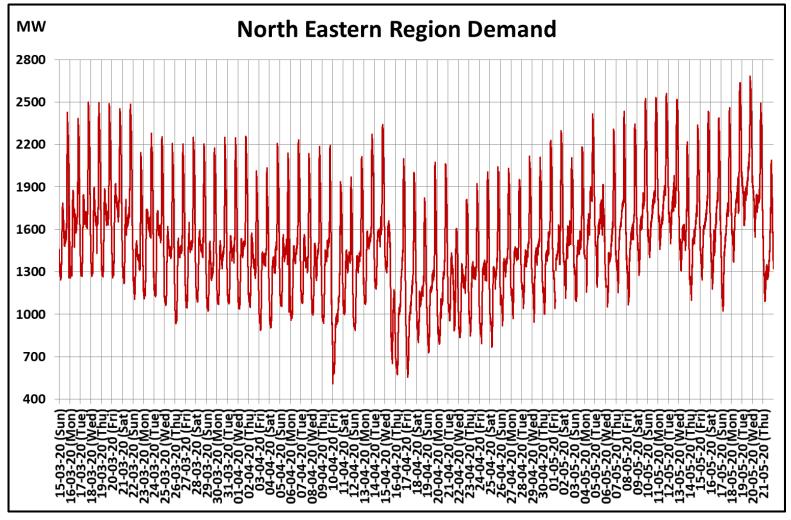

## All-India and Region-wise Continuous Demand Patterns during Management of COVID -19

22 March 2020: Janta Curfew

25 March – 14 April 2020: All-India containment measures vide MHA order no. 40-3/2020-DM-I(A)

5 April 2020: Lighting switch off event at 21:00 hrs for 9 minutes

14 April – 3 May 2020: Extension of all-India containment measures