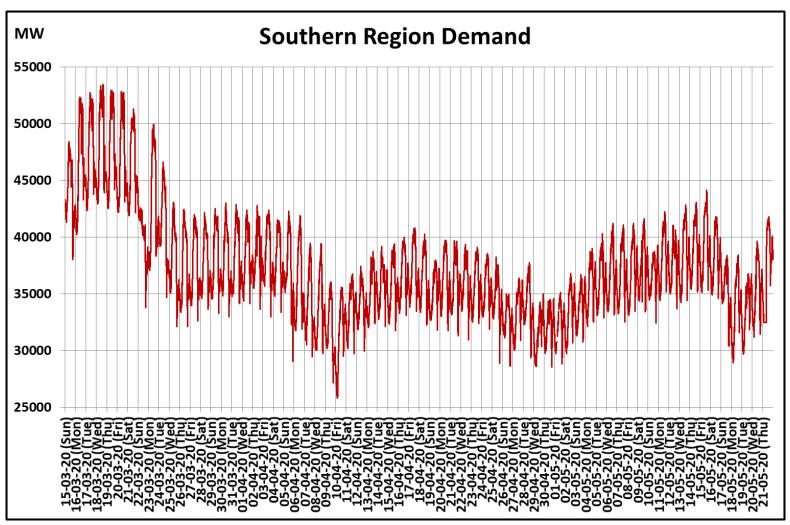

## All-India and Region-wise Continuous Demand Patterns during Management of COVID -19

22 March 2020: Janta Curfew

25 March – 14 April 2020: All-India containment measures vide MHA order no. 40-3/2020-DM-I(A)

5 April 2020: Lighting switch off event at 21:00 hrs for 9 minutes

14 April – 3 May 2020: Extension of all-India containment measures