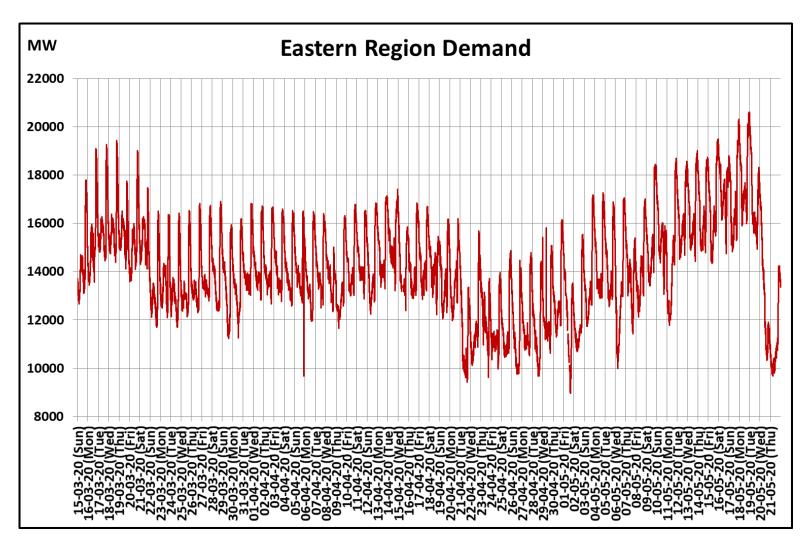

## All-India and Region-wise Continuous Demand Patterns during Management of COVID -19

22 March 2020: Janta Curfew

25 March – 14 April 2020: All-India containment measures vide MHA order no. 40-3/2020-DM-I(A)

5 April 2020: Lighting switch off event at 21:00 hrs for 9 minutes

14 April – 3 May 2020: Extension of all-India containment measures