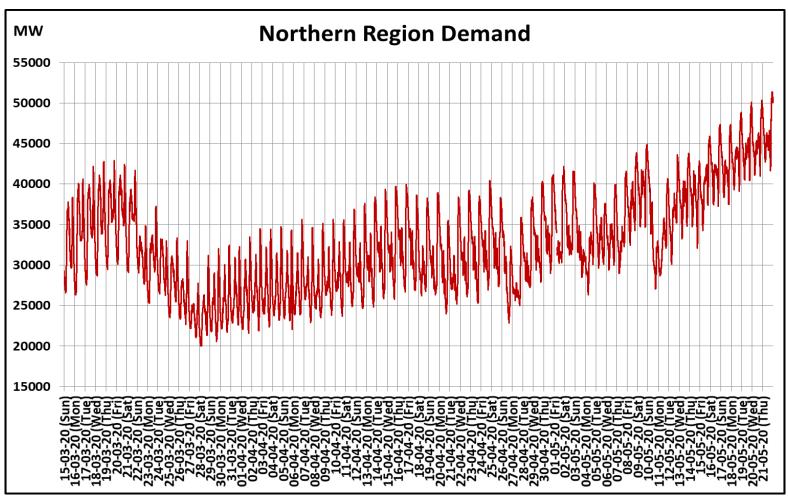

## All-India and Region-wise Continuous Demand Patterns during Management of COVID -19

22 March 2020: Janta Curfew

25 March – 14 April 2020: All-India containment measures vide MHA order no. 40-3/2020-DM-I(A)

5 April 2020: Lighting switch off event at 21:00 hrs for 9 minutes

14 April – 3 May 2020: Extension of all-India containment measures