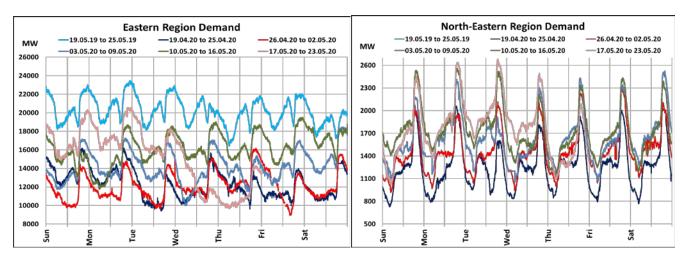

## All-India and Region-wise Continuous Demand Patterns during Management of COVID -19

22 March 2020: Janta Curfew

25 March – 14 April 2020: All-India containment measures vide MHA order no. 40-3/2020-DM-I(A)

5 April 2020: Lighting switch off event at 21:00 hrs for 9 minutes

14 April – 3 May 2020: Extension of all-India containment measures