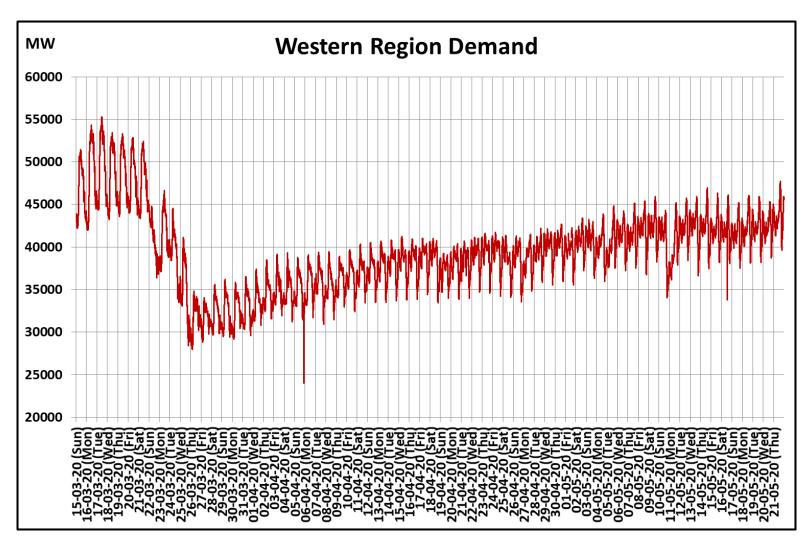

## All-India and Region-wise Continuous Demand Patterns during Management of COVID -19

22 March 2020: Janta Curfew

25 March – 14 April 2020: All-India containment measures vide MHA order no. 40-3/2020-DM-I(A)

5 April 2020: Lighting switch off event at 21:00 hrs for 9 minutes

14 April – 3 May 2020: Extension of all-India containment measures