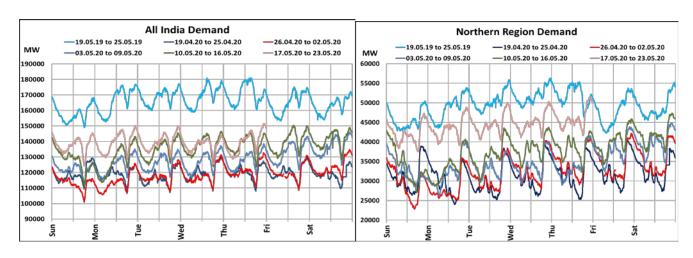

## All-India and Region-wise Continuous Demand Patterns during Management of COVID -19

22 March 2020: Janta Curfew

25 March – 14 April 2020: All-India containment measures vide MHA order no. 40-3/2020-DM-I(A)

5 April 2020: Lighting switch off event at 21:00 hrs for 9 minutes

14 April – 3 May 2020: Extension of all-India containment measures